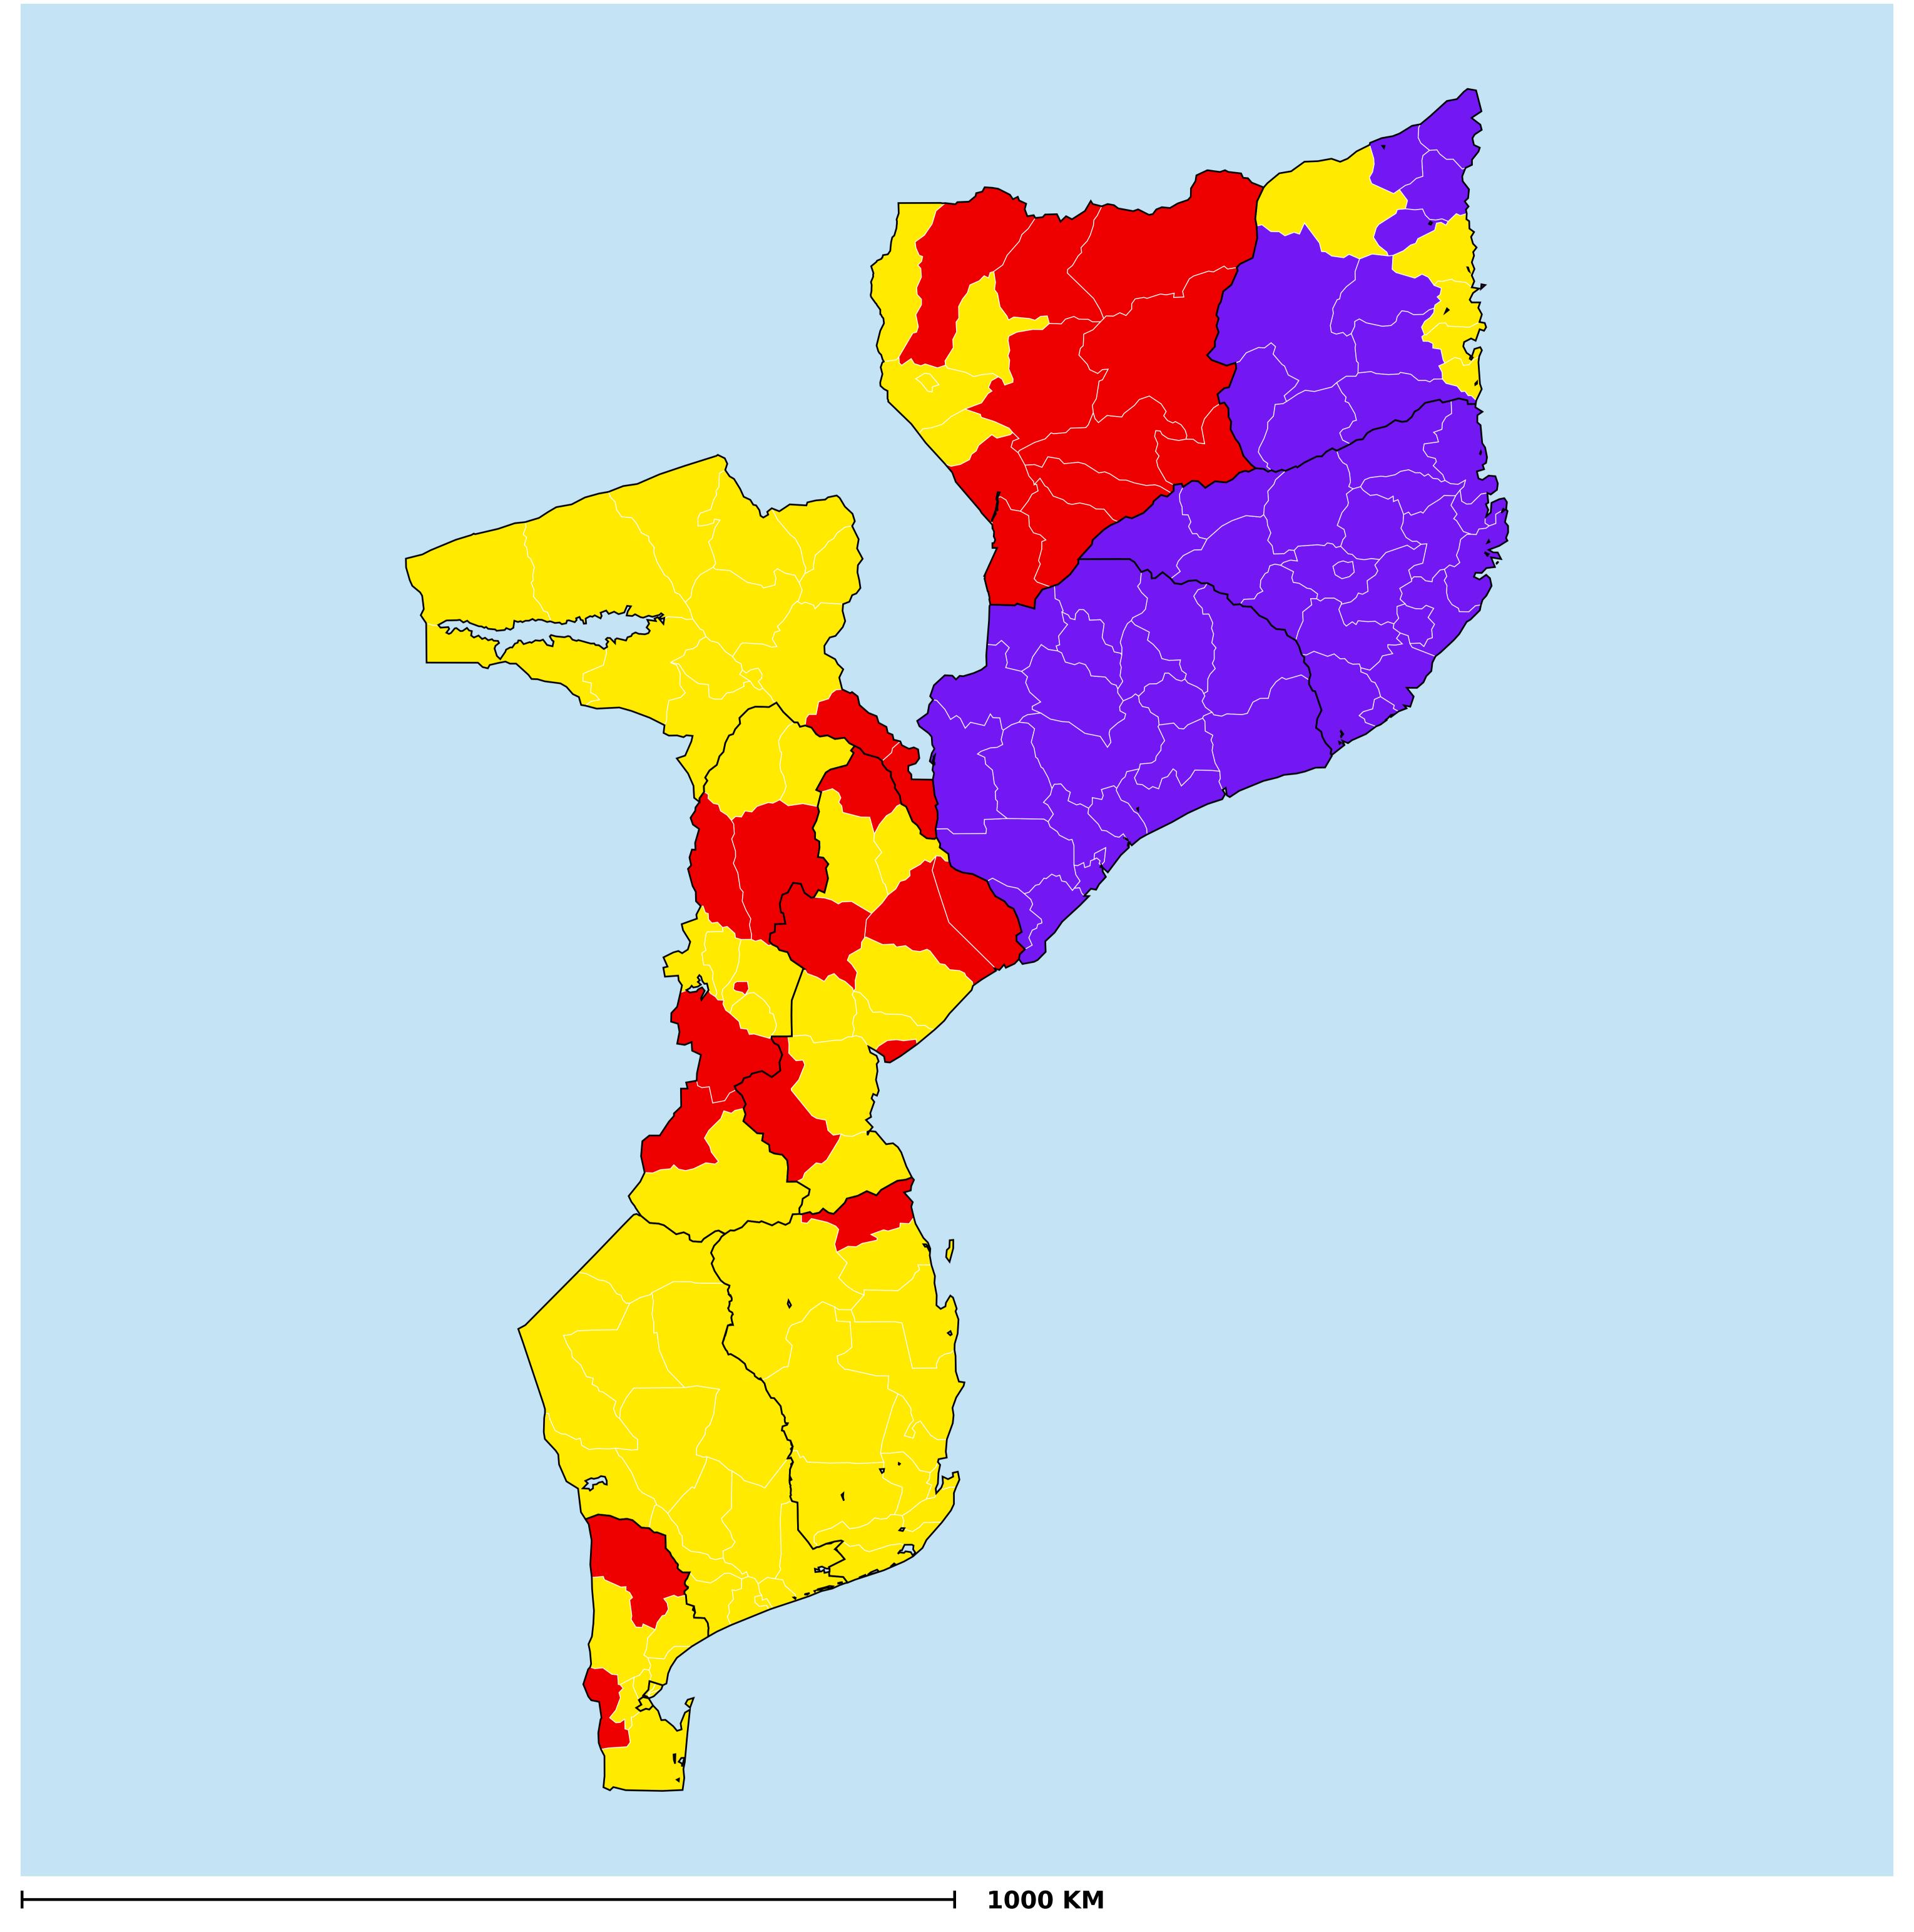

## Mozambique (2018)

## Geographic coverage - SAC MDA/PC coverage of Schistosomiasis

Boundaries, names and designations used here do not imply expression of WHO opinion concerning the legal status of any country, territory or area, or of its authorities, or concerning delimitation of frontiers or boundaries. Dotted / dashed lines represent approximate border lines for which there may not yet be full agreement.

Schistosomiasis > MDA/PC coverage > Geographic coverage - SAC

Endemicity unknown
PC not required
PC delivered
PC not delivered - Low/Moderate endemicity
PC not delivered - High endemicity
No data available