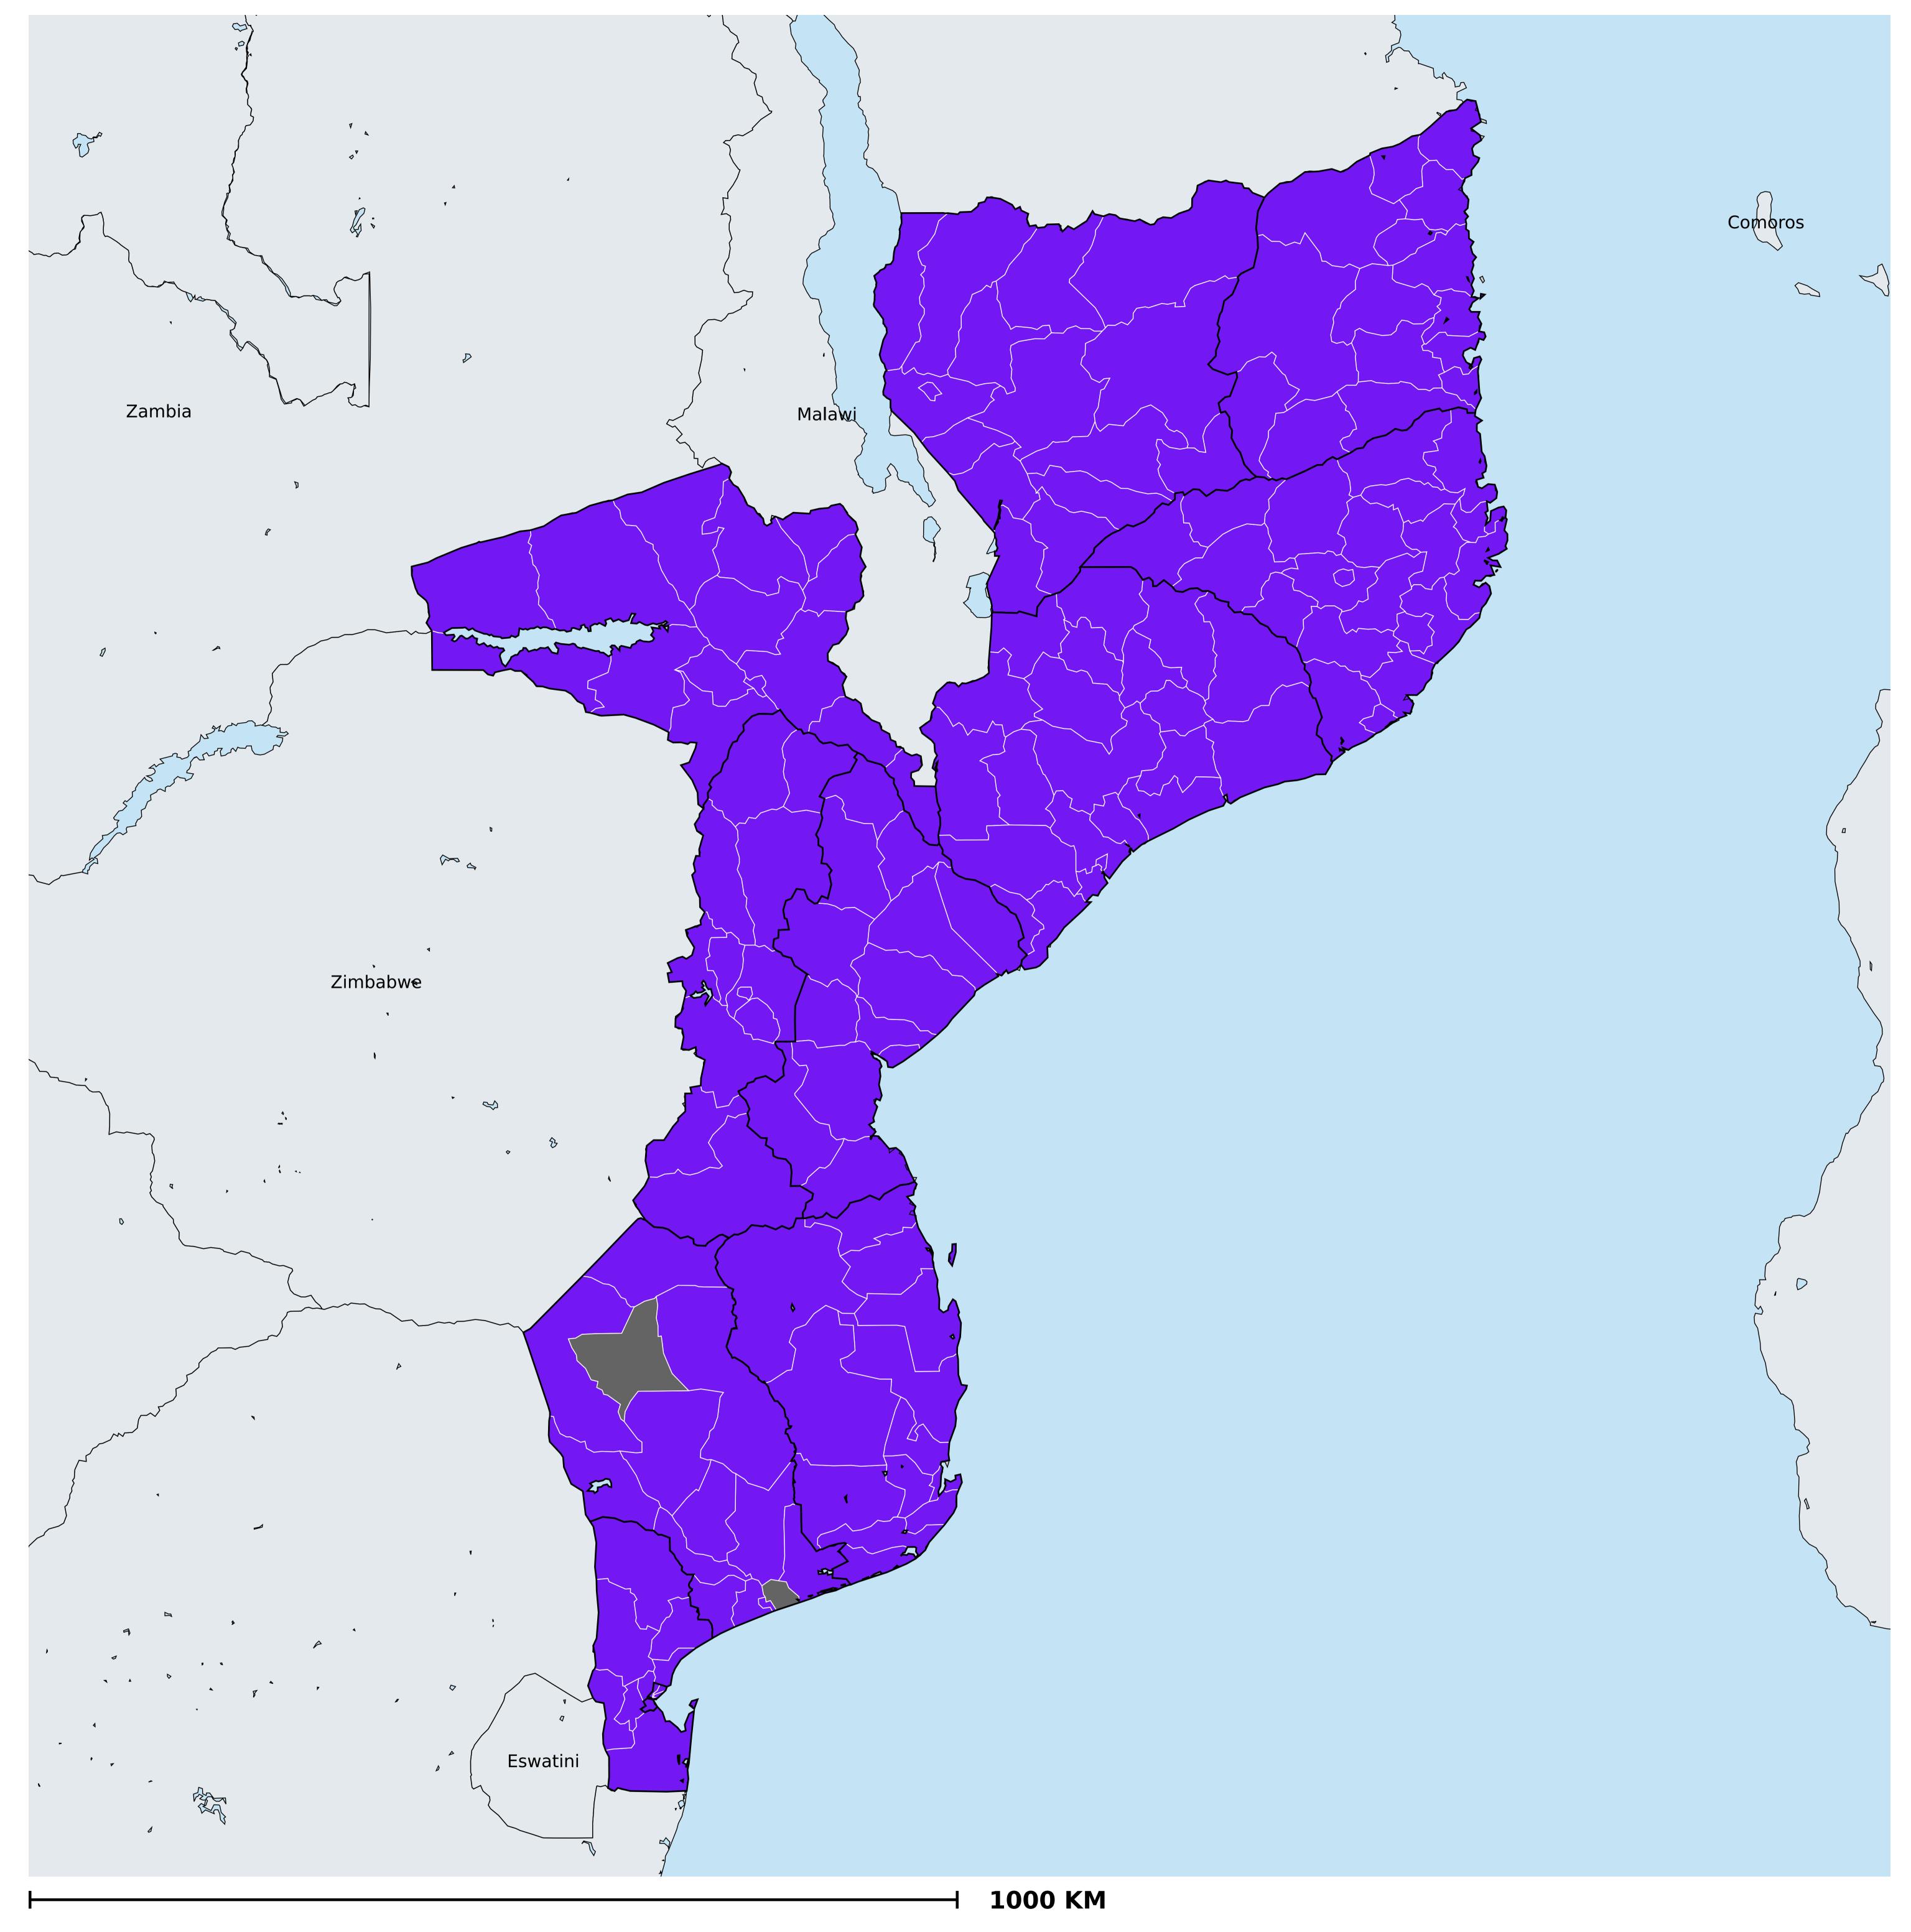

## Mozambique (2016)

## Geographic coverage - SAC MDA/PC coverage of Schistosomiasis

Boundaries, names and designations used here do not imply expression of WHO opinion concerning the legal status of any country, territory or area, or of its authorities, or concerning delimitation of frontiers or boundaries. Dotted / dashed lines represent approximate border lines for which there may not yet be full agreement.

Schistosomiasis > MDA/PC coverage > Geographic coverage - SAC

Endemicity unknown
PC not required
PC delivered
PC not delivered - Low/Moderate endemicity
PC not delivered - High endemicity
No data available