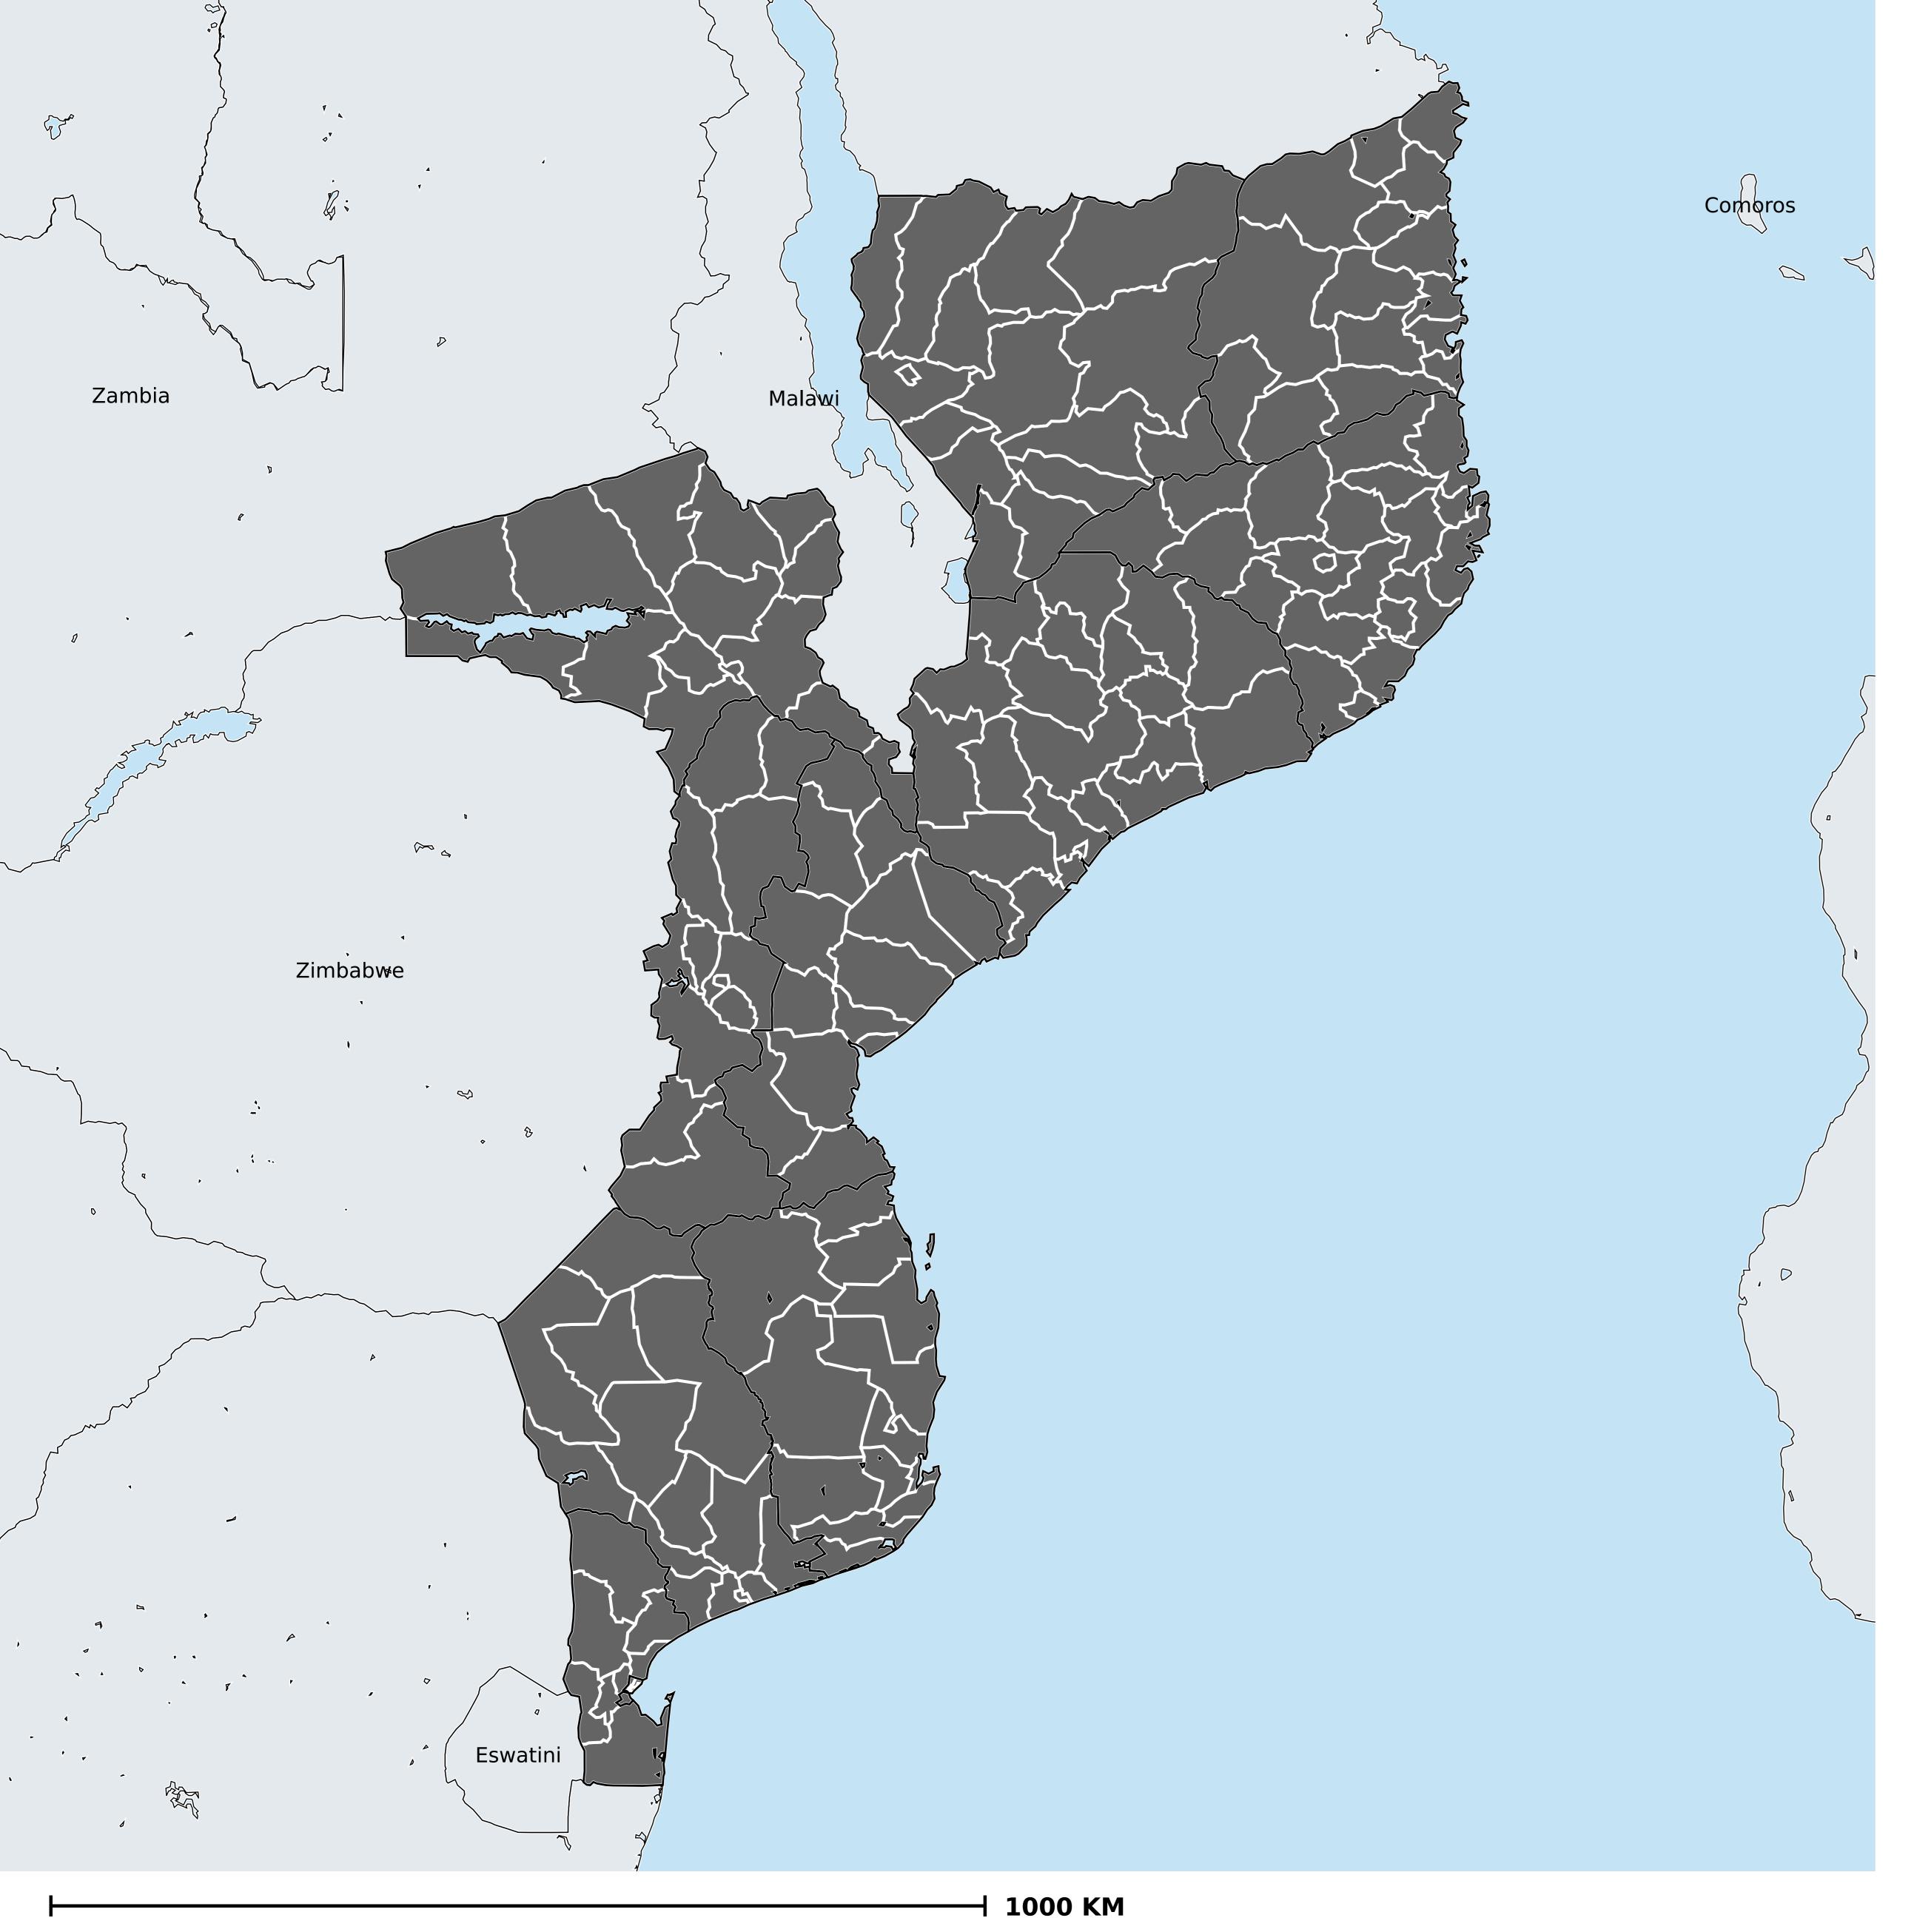

## Mozambique (2015)

Geographic coverage - SAC MDA/PC coverage of Schistosomiasis

Schistosomiasis > MDA/PC coverage > Geographic coverage - SAC

Endemicity unknown
PC not required
PC delivered
PC not delivered - Low/Moderate endemicity
PC not delivered - High endemicity
No data available

Boundaries, names and designations used here do not imply expression of WHO opinion concerning the legal status of any country, territory or area, or of its authorities, or concerning delimitation of frontiers or boundaries. Dotted / dashed lines represent approximate border lines for which there may not yet be full agreement.

## **Data Source:**

Data provided by health ministries to ESPEN through WHO reporting processes. All reasonable precautions have been taken to verify this information

Copyright 2023 WHO. All rights reserved. Generated 19 September 2023