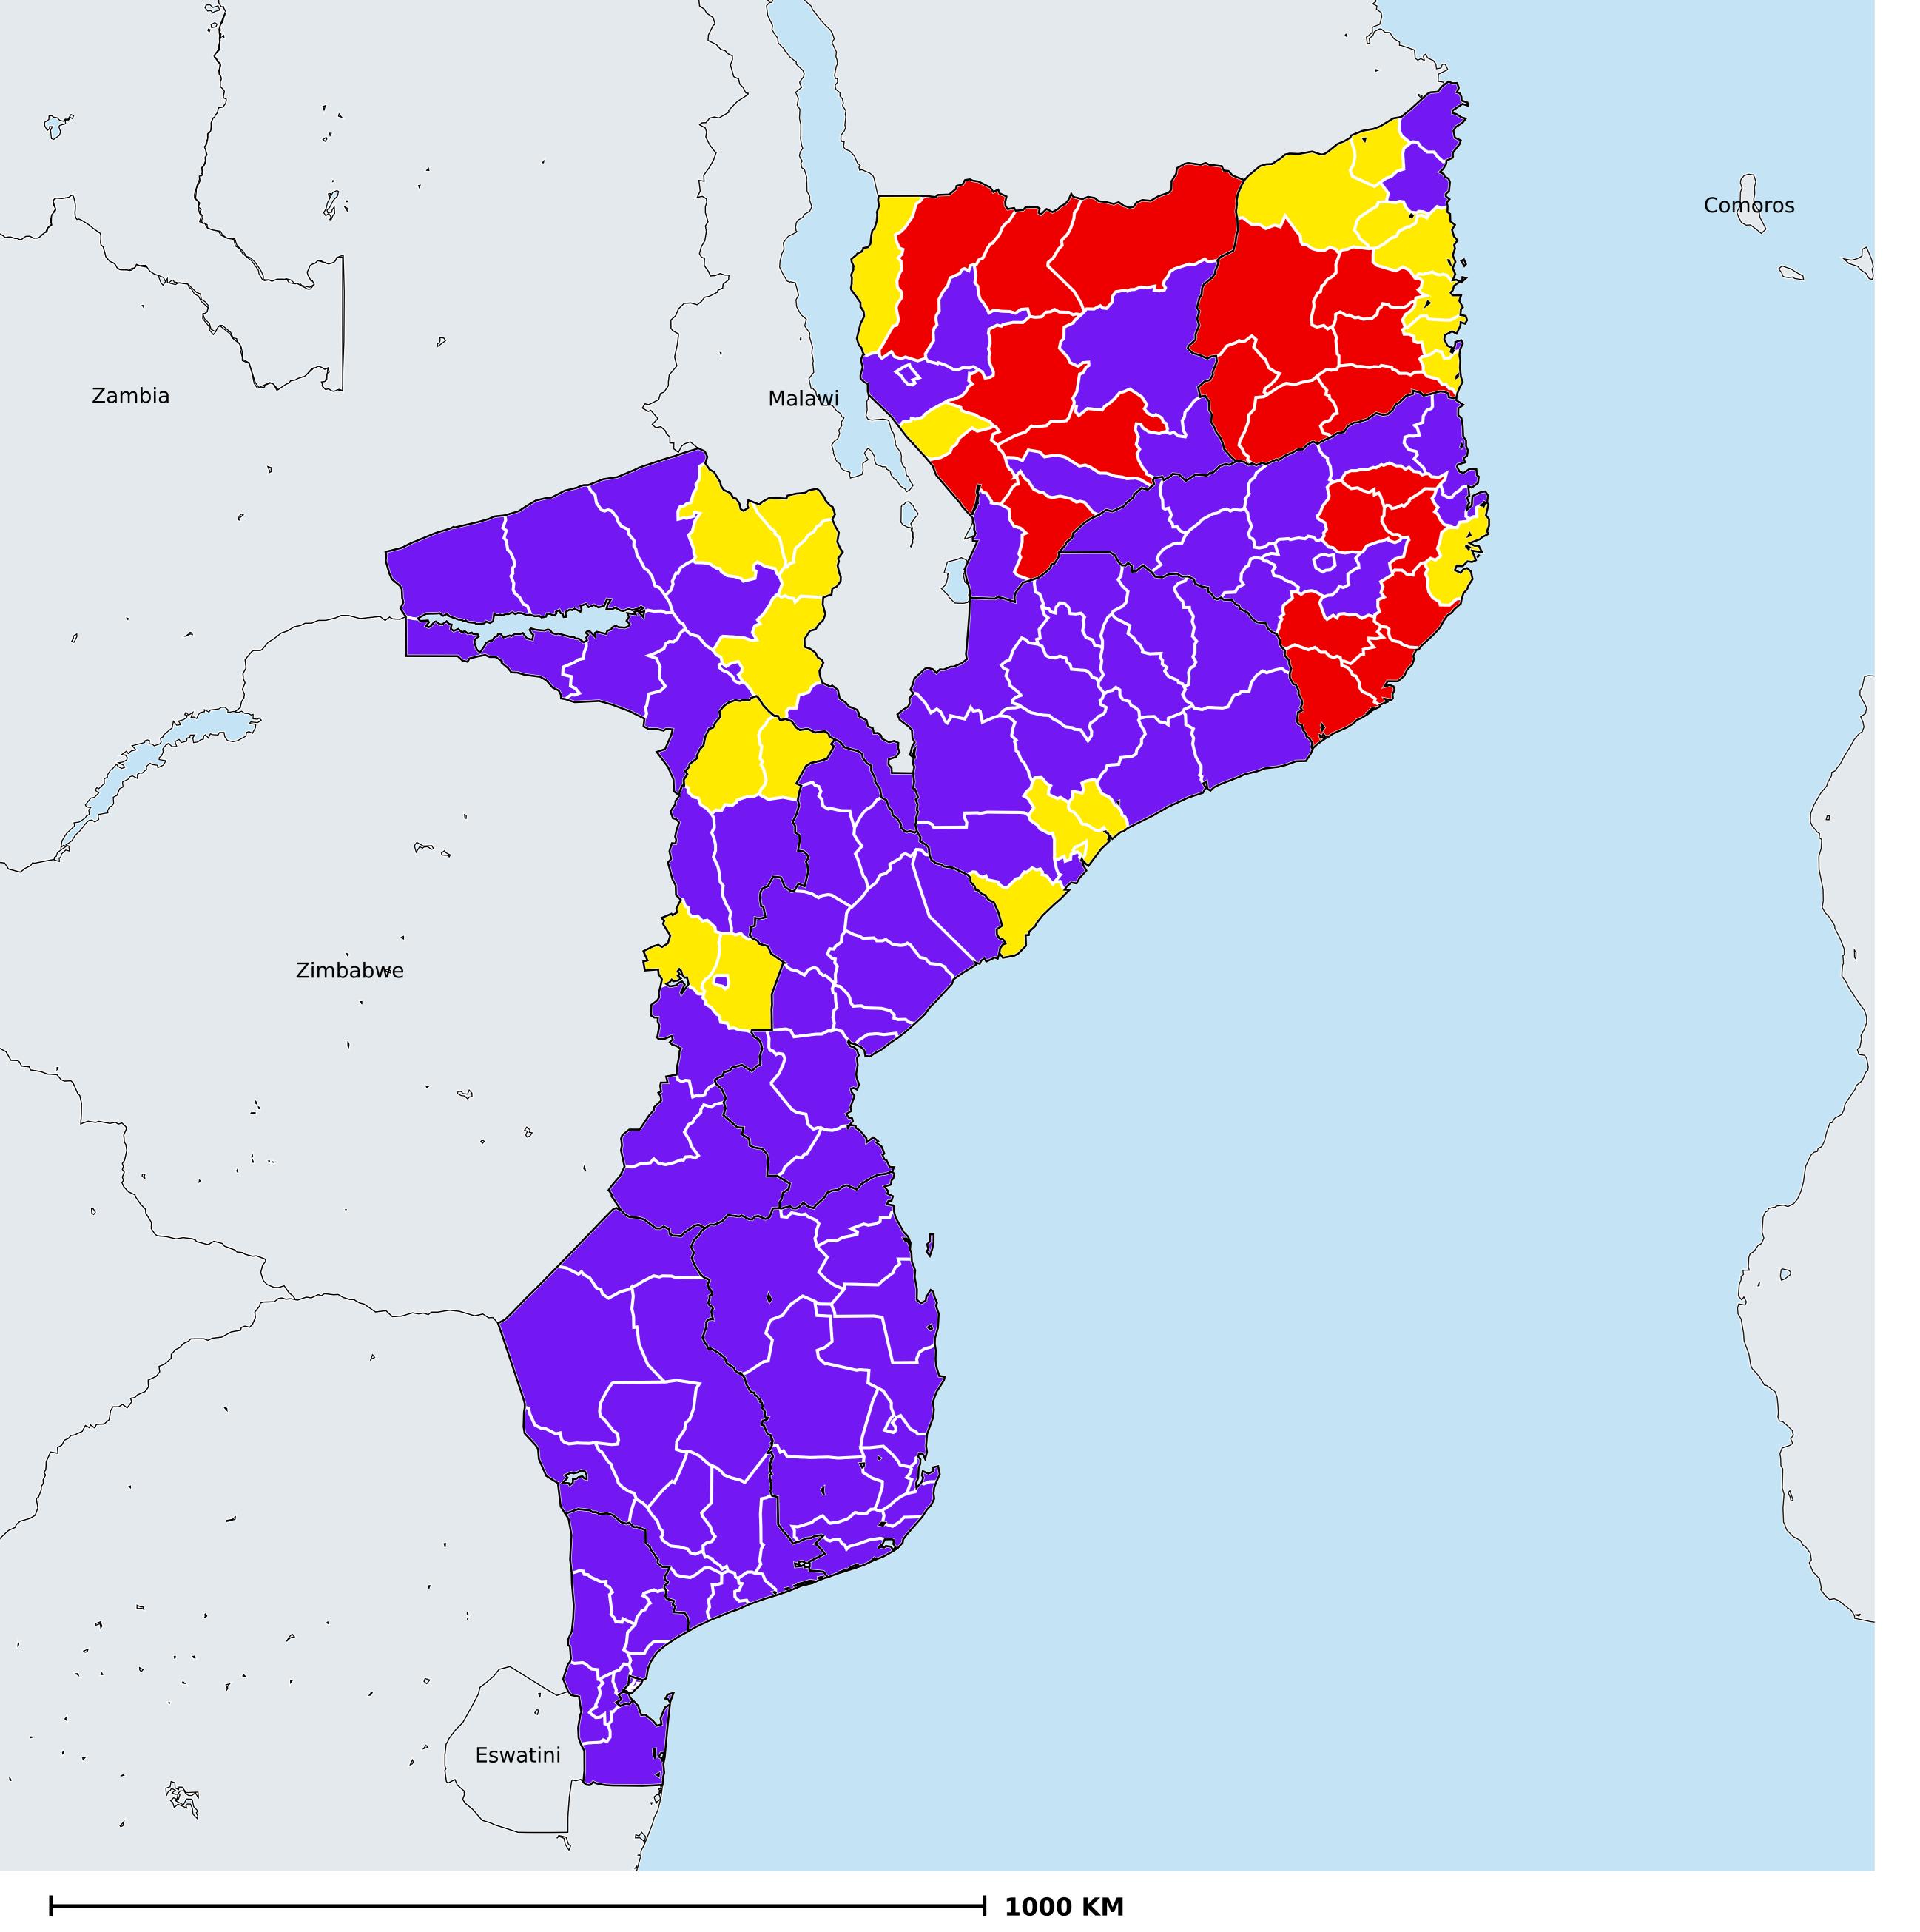

## Mozambique (2014)

Geographic coverage - SAC MDA/PC coverage of Schistosomiasis

Schistosomiasis > MDA/PC coverage > Geographic coverage - SAC

Endemicity unknown
PC not required
PC delivered
PC not delivered - Low/Moderate endemicity
PC not delivered - High endemicity
No data available

Boundaries, names and designations used here do not imply expression of WHO opinion concerning the legal status of any country, territory or area, or of its authorities, or concerning delimitation of frontiers or boundaries. Dotted / dashed lines represent approximate border lines for which there may not yet be full agreement.

## **Data Source:**

Data provided by health ministries to ESPEN through WHO reporting processes. All reasonable precautions have been taken to verify this information

Copyright 2023 WHO. All rights reserved. Generated 19 September 2023