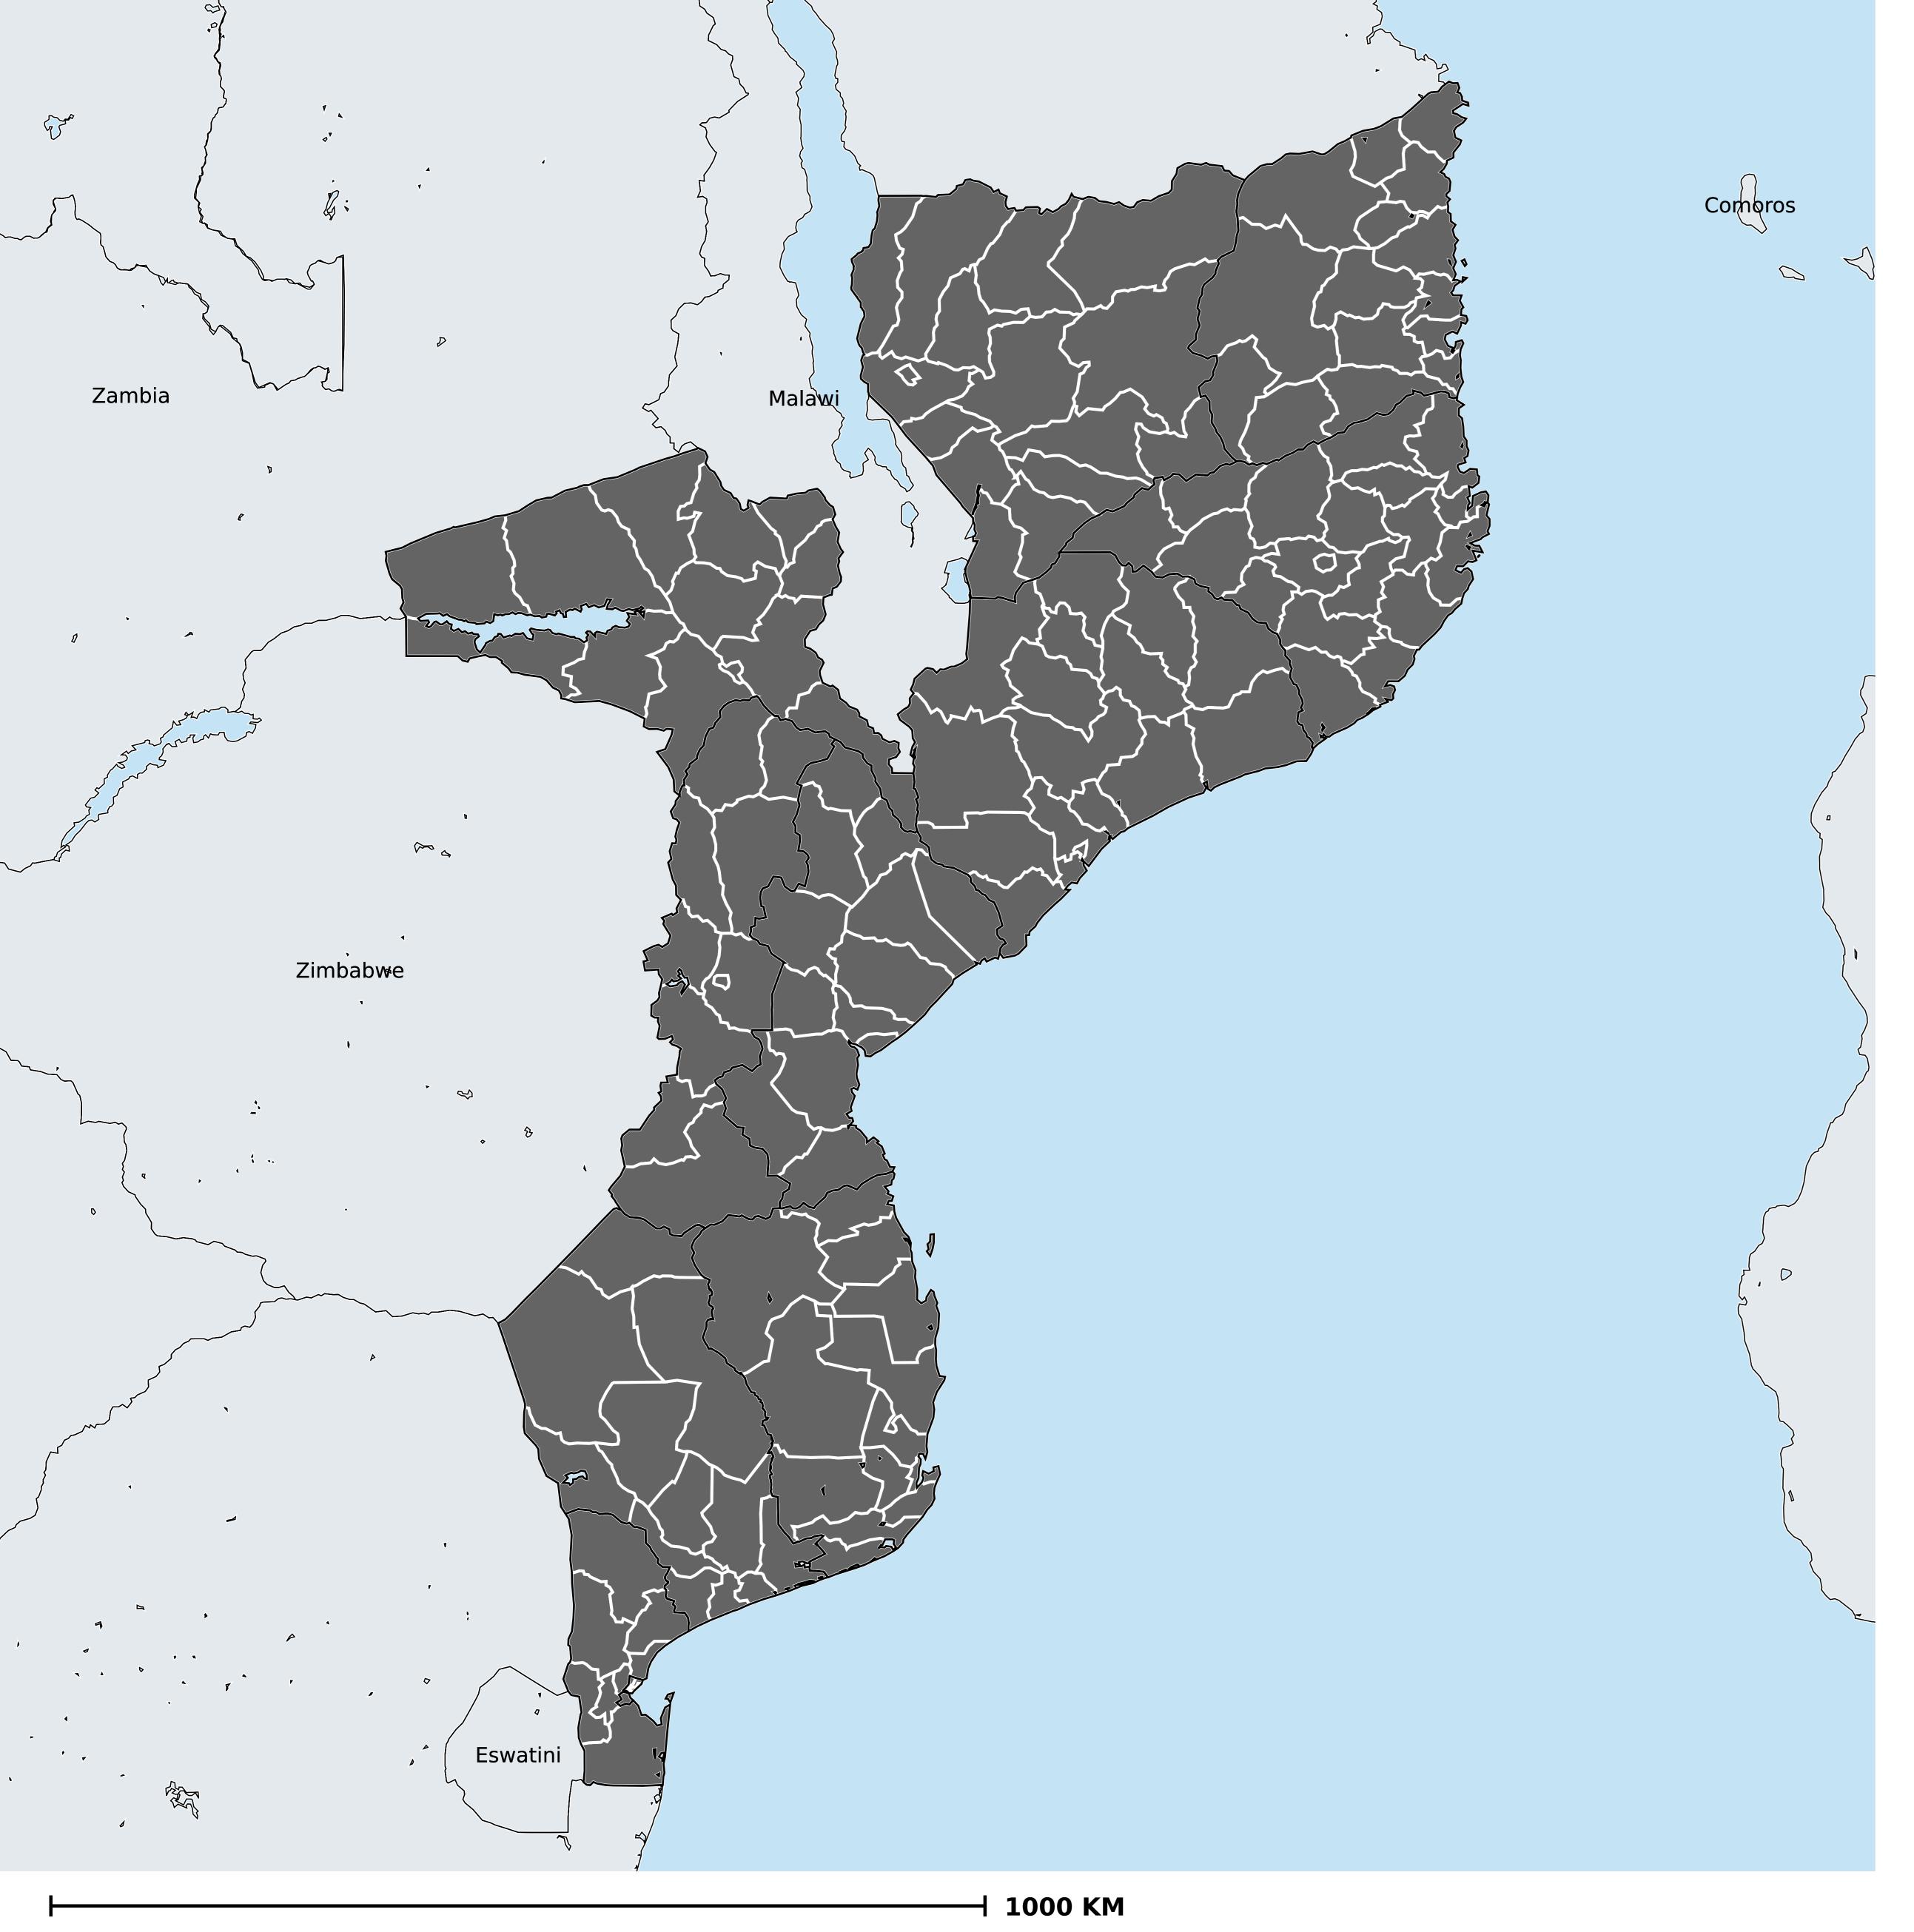

## Mozambique (2013)

Geographic coverage - SAC MDA/PC coverage of Schistosomiasis

Schistosomiasis > MDA/PC coverage > Geographic coverage - SAC

Endemicity unknown
PC not required
PC delivered
PC not delivered - Low/Moderate endemicity
PC not delivered - High endemicity
No data available

Boundaries, names and designations used here do not imply expression of WHO opinion concerning the legal status of any country, territory or area, or of its authorities, or concerning delimitation of frontiers or boundaries. Dotted / dashed lines represent approximate border lines for which there may not yet be full agreement.

## **Data Source:**

Data provided by health ministries to ESPEN through WHO reporting processes. All reasonable precautions have been taken to verify this information

Copyright 2023 WHO. All rights reserved. Generated 19 September 2023