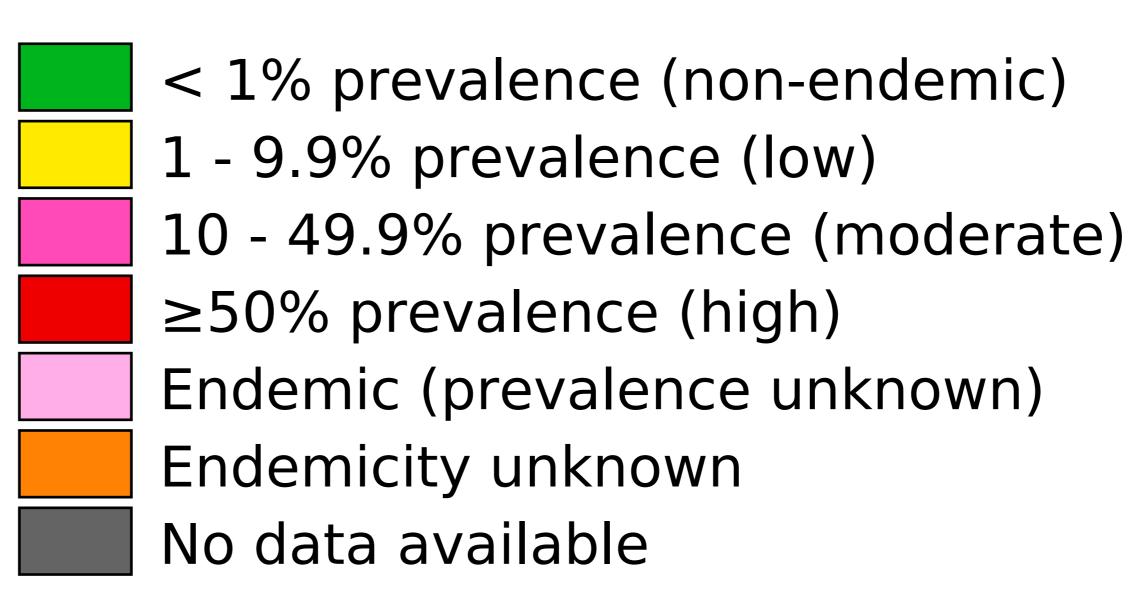

## Schistosomiasis > Endemicity

Boundaries, names and designations used here do not imply expression of WHO opinion concerning the legal status of any country, territory or area, or of its authorities, or concerning delimitation of frontiers or boundaries. Dotted / dashed lines represent approximate border lines for which there may not yet be full agreement.