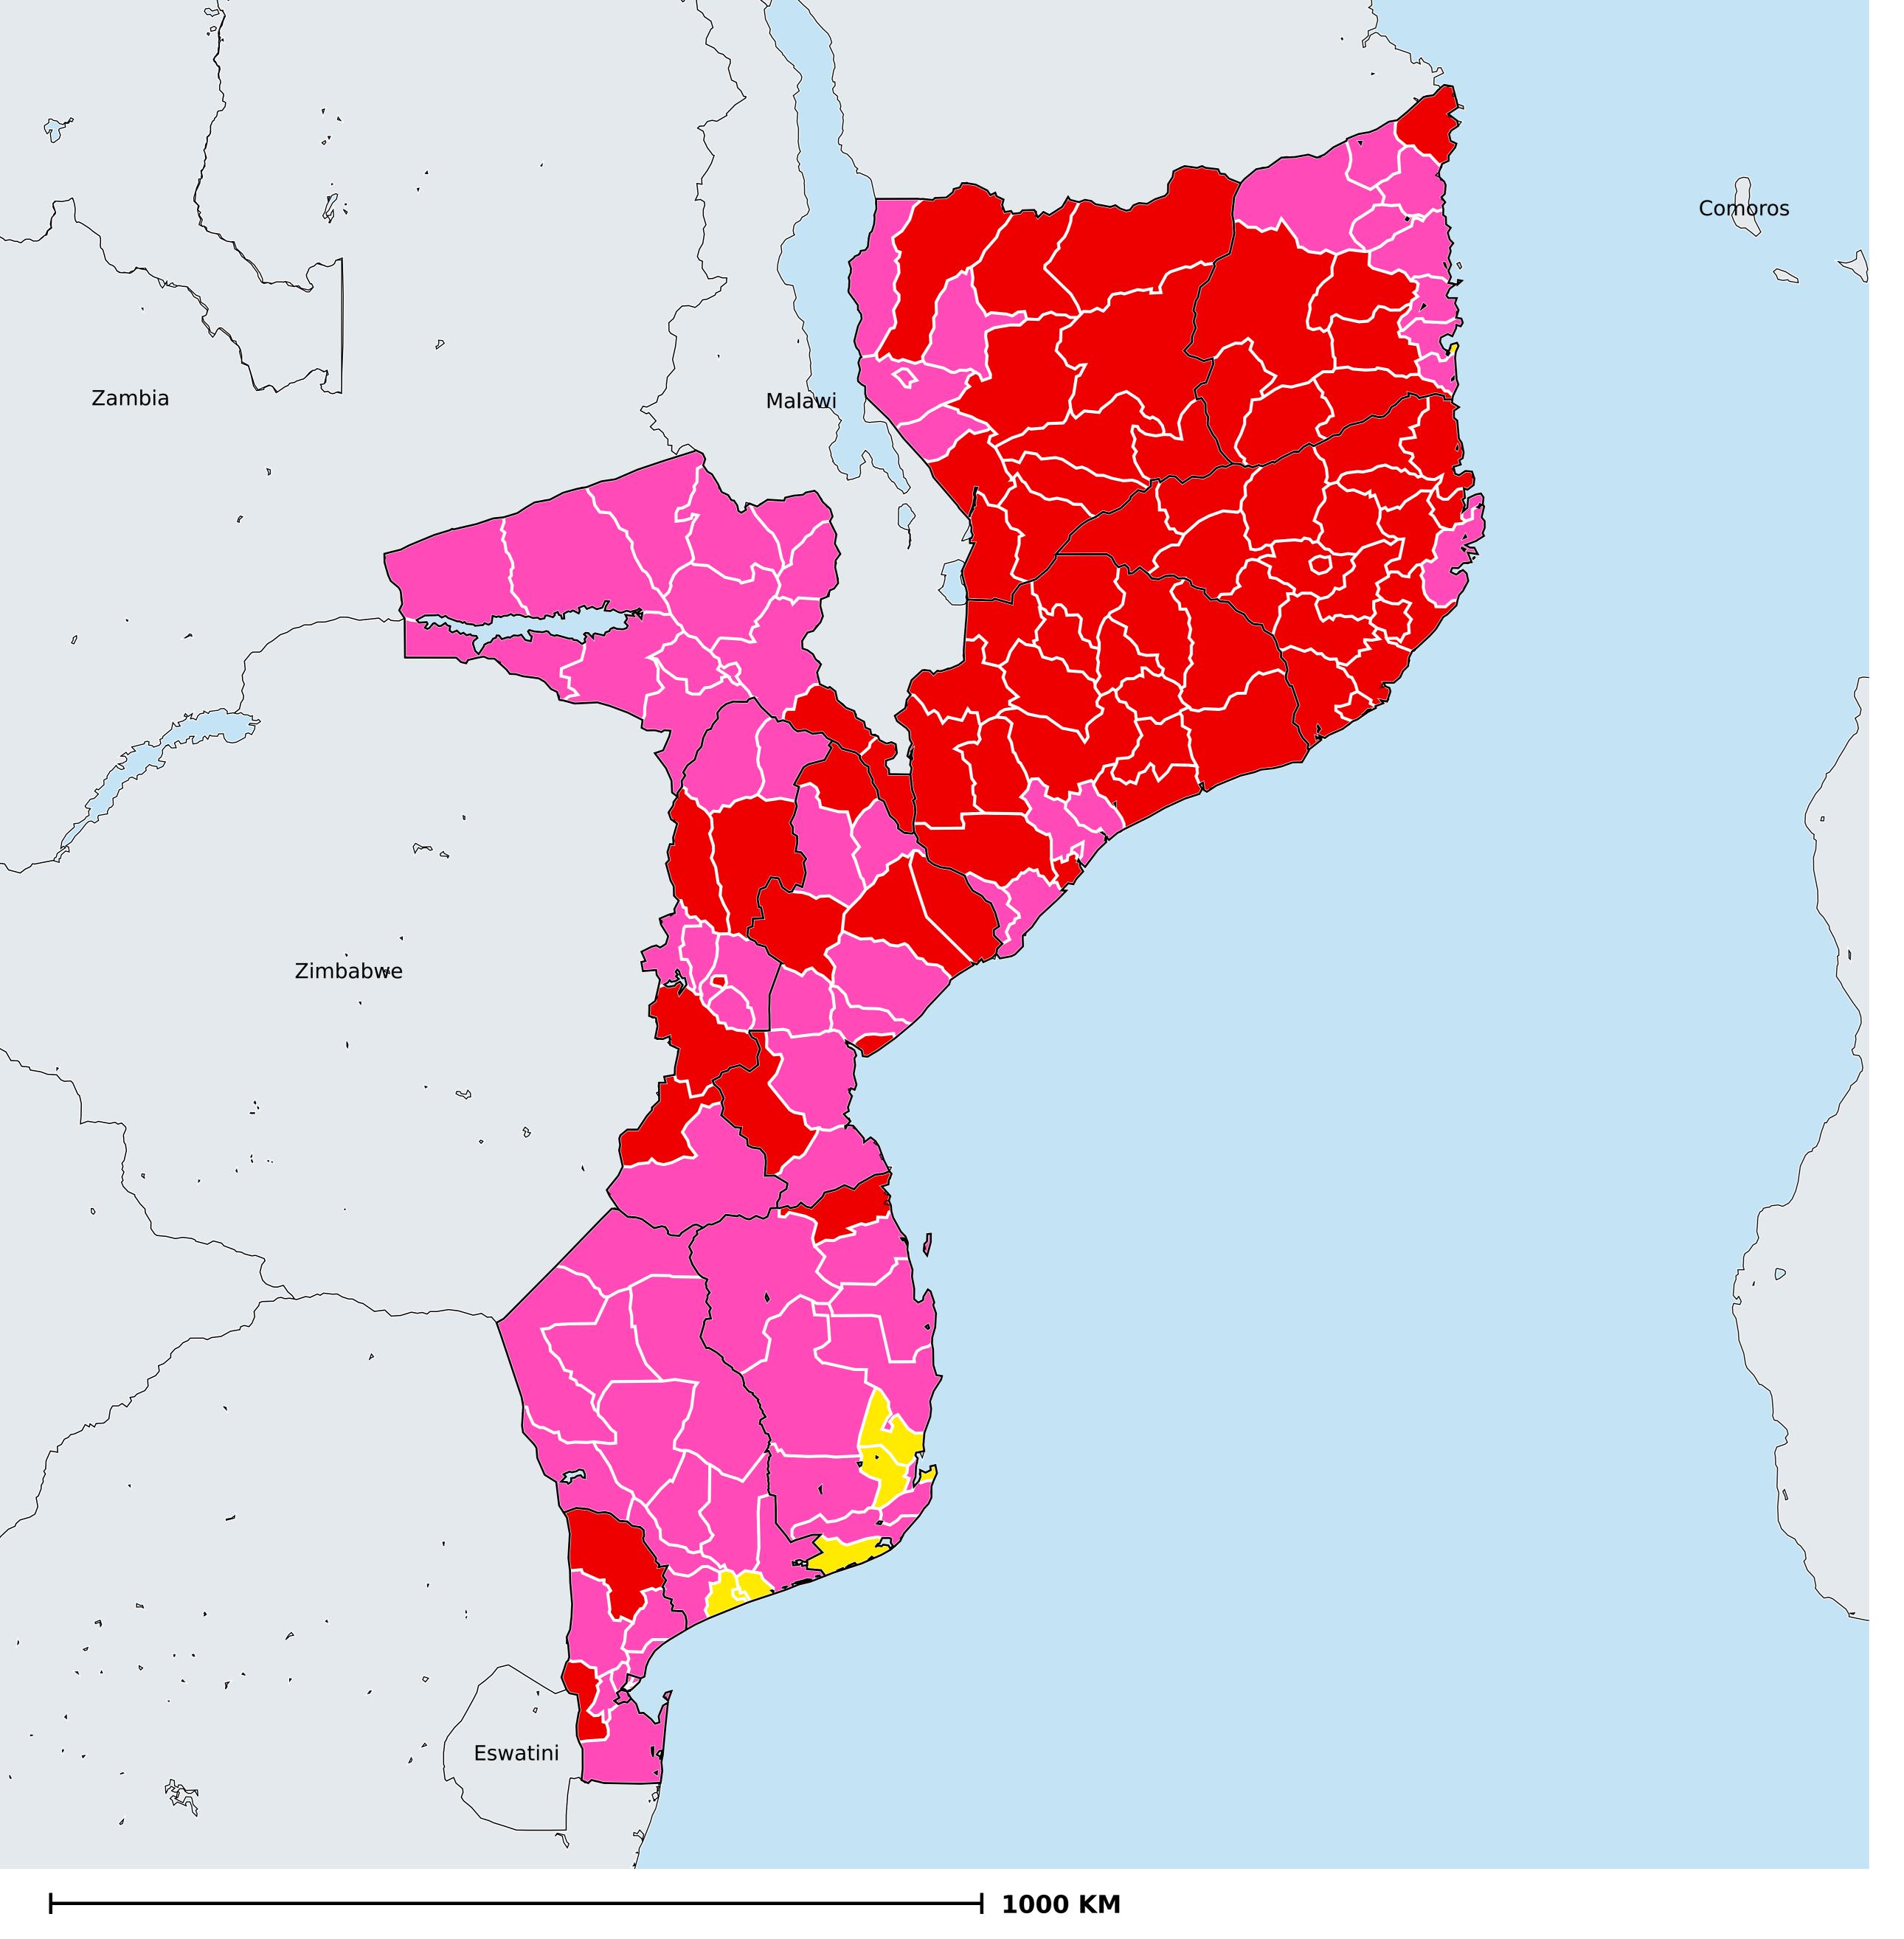

## Mozambique (2020)

## Status of Schistosomiasis Elimination

## Schistosomiasis > Endemicity

Boundaries, names and designations used here do not imply expression of WHO opinion concerning the legal status of any country, territory or area, or of its authorities, or concerning delimitation of frontiers or boundaries. Dotted / dashed lines represent approximate border lines for which there may not yet be full agreement.

## **Data Source:**

Data provided by health ministries to ESPEN through WHO reporting processes. All reasonable precautions have been taken to verify this information

Copyright 2023 WHO. All rights reserved. Generated 19 September 2023