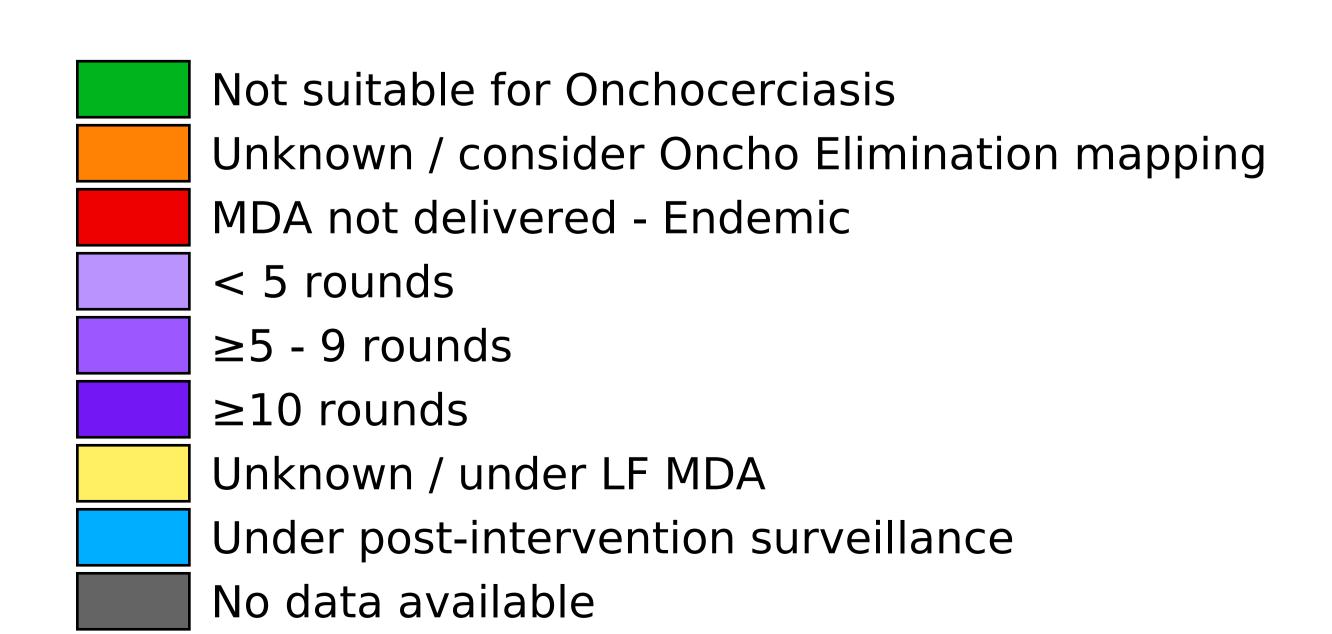

## Number of historical MDA rounds for Onchocerciasis (Geographic coverage)

Boundaries, names and designations used here do not imply expression of WHO opinion concerning the legal status of any country, territory or area, or of its authorities, or concerning delimitation of frontiers or boundaries. Dotted / dashed lines represent approximate border lines for which there may not yet be full agreement.