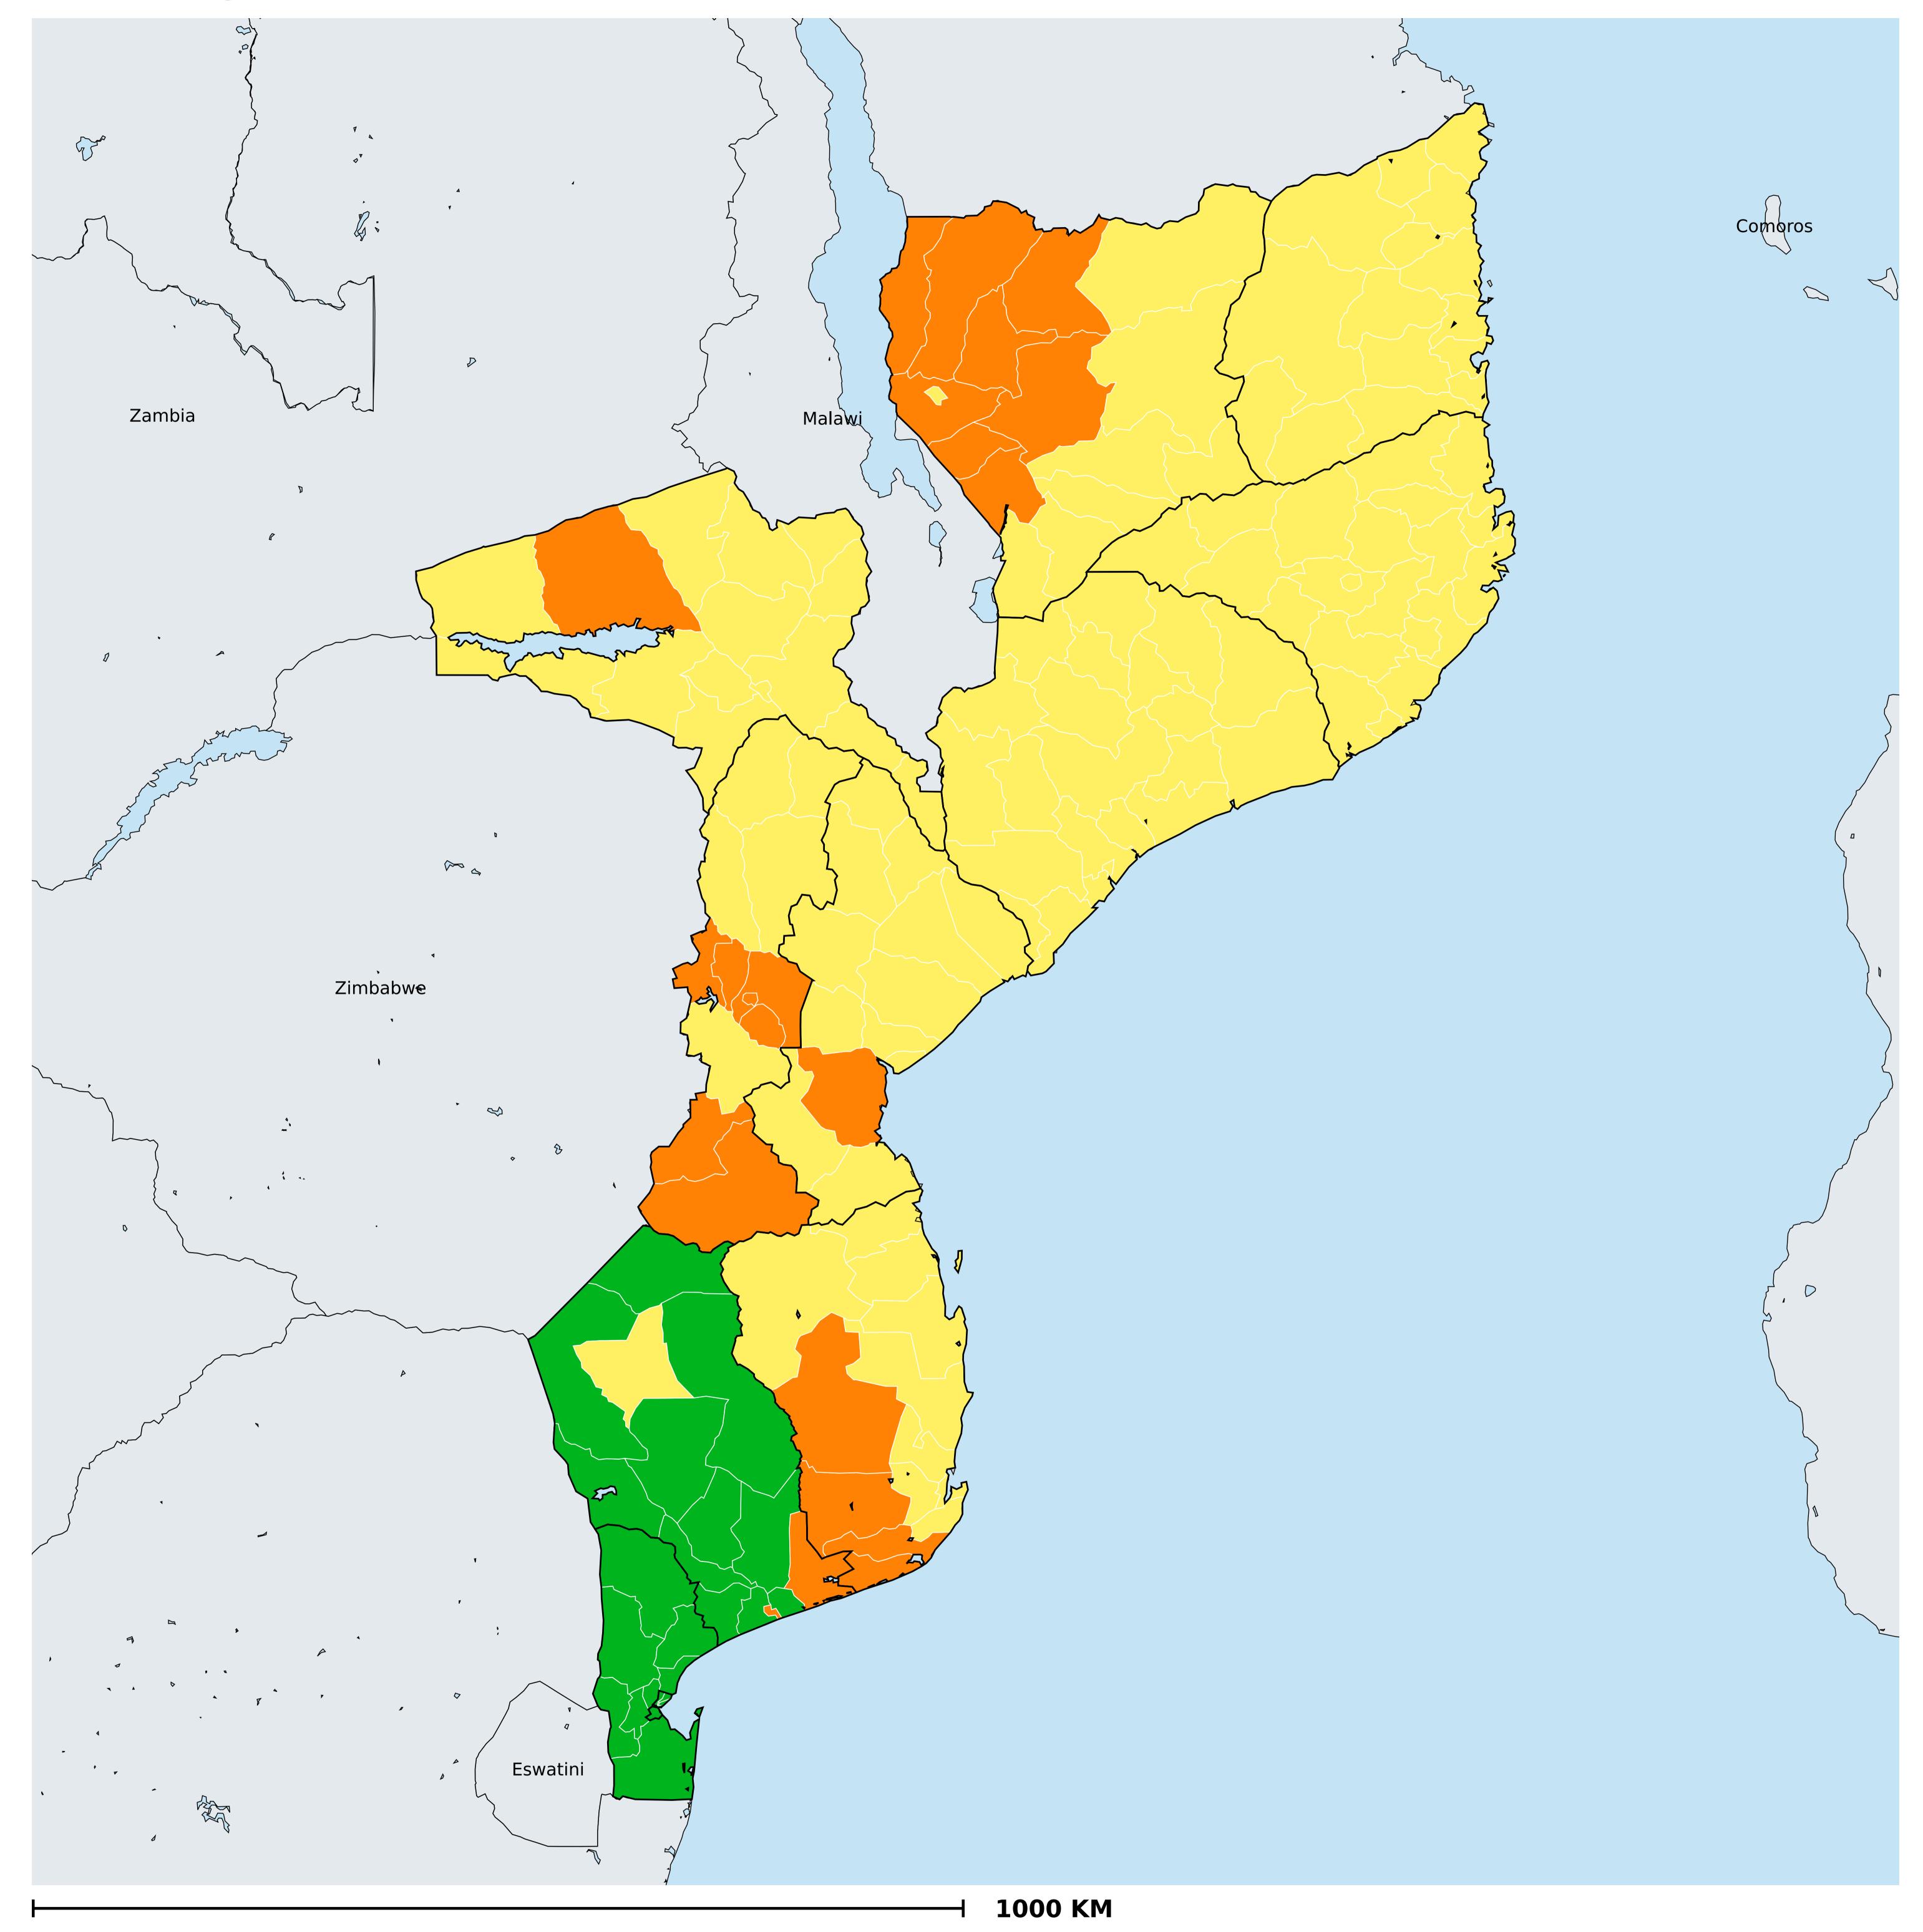

## Mozambique (2000-2022)

## Number of historical MDA rounds for Onchocerciasis (Geographic coverage)

Boundaries, names and designations used here do not imply expression of WHO opinion concerning the legal status of any country, territory or area, or of its authorities, or concerning delimitation of frontiers or boundaries. Dotted / dashed lines represent approximate border lines for which there may not yet be full agreement.

## Onchocerciasis > MDA/PC rounds > Historical MDA rounds

**Data Source:** Data provided by health ministries to ESPEN through WHO reporting processes. All reasonable precautions have been taken to verify this information Copyright 2024 WHO. All rights reserved. Generated 24 January 2024