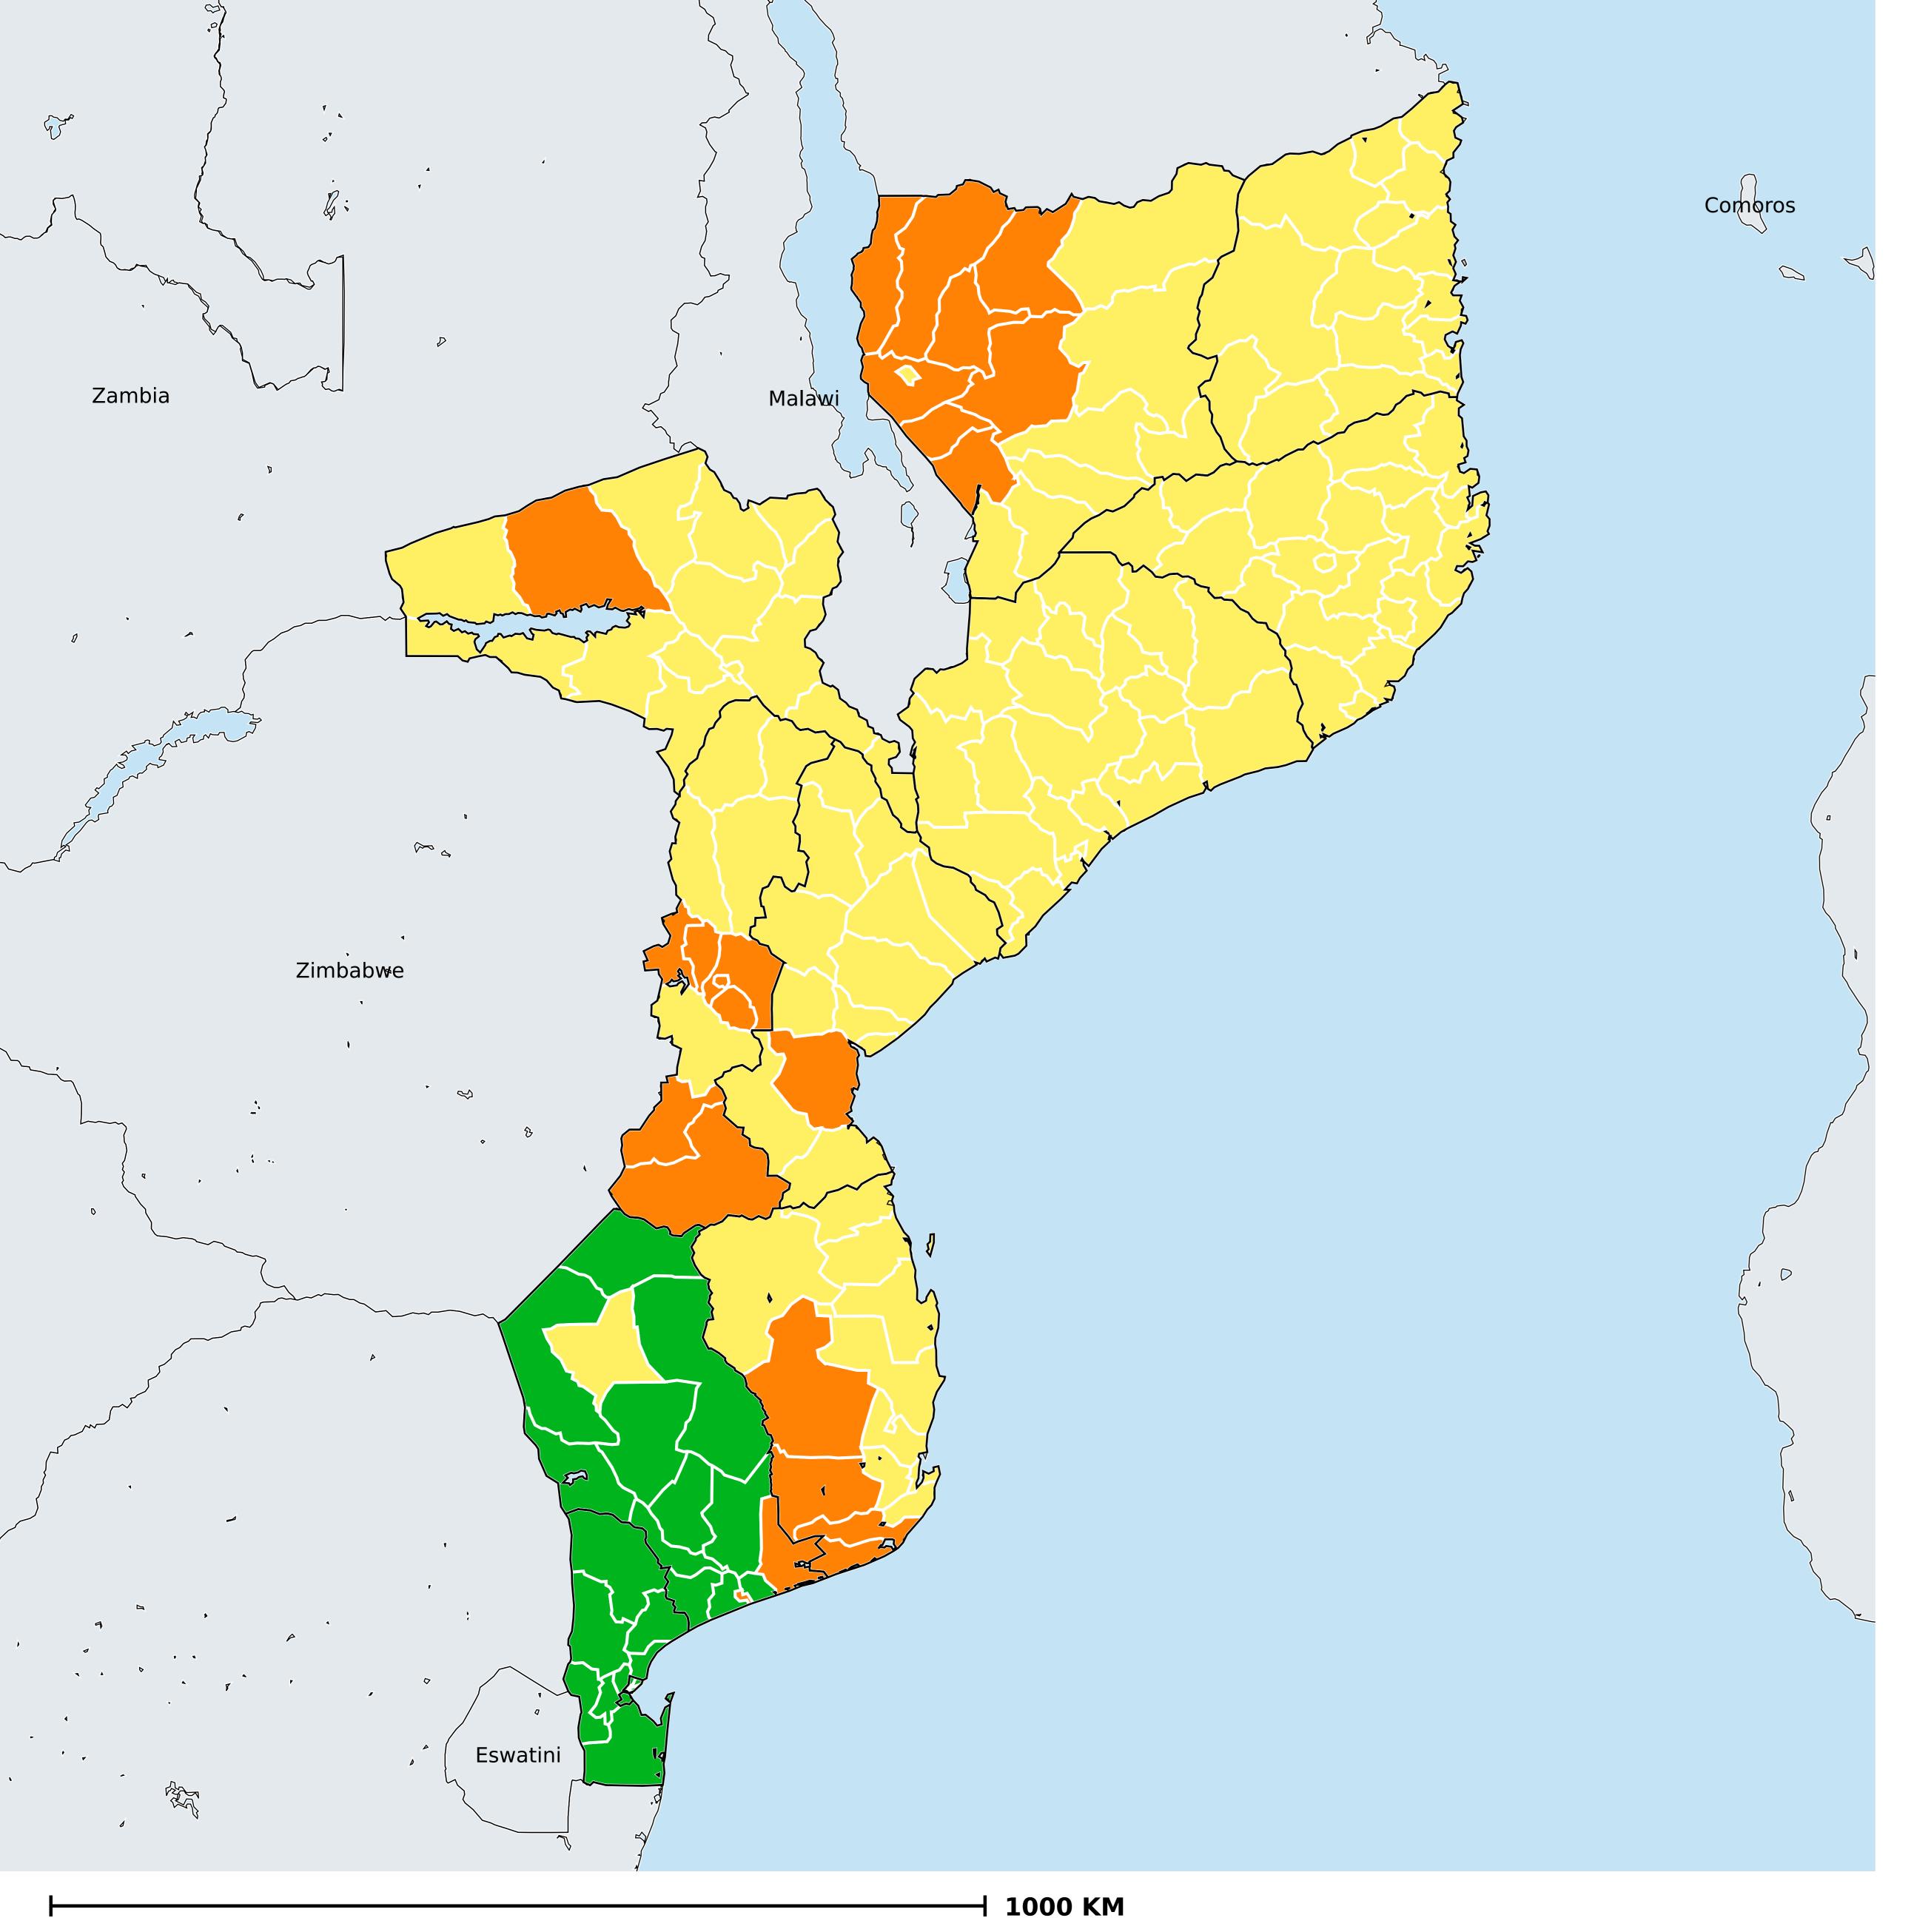

## Mozambique (2013-2021)

Number of MDA rounds for Onchocerciasis (Geographic coverage)

Onchocerciasis > MDA/PC rounds > Geographic coverage

Not suitable for Onchocerciasis

Unknown / consider Oncho Elimination mapping

MDA not delivered - Endemic

< 5 rounds

≥5 rounds

Unknown / under LF MDA

Under post-intervention surveillance

No data available

Boundaries, names and designations used here do not imply expression of WHO opinion concerning the legal status of any country, territory or area, or of its authorities, or concerning delimitation of frontiers or boundaries. Dotted / dashed lines represent approximate border lines for which there may not yet be full agreement.

## **Data Source:**

Data provided by health ministries to ESPEN through WHO reporting processes. All reasonable precautions have been taken to verify this information

Copyright 2024 WHO. All rights reserved. Generated 25 January 2024