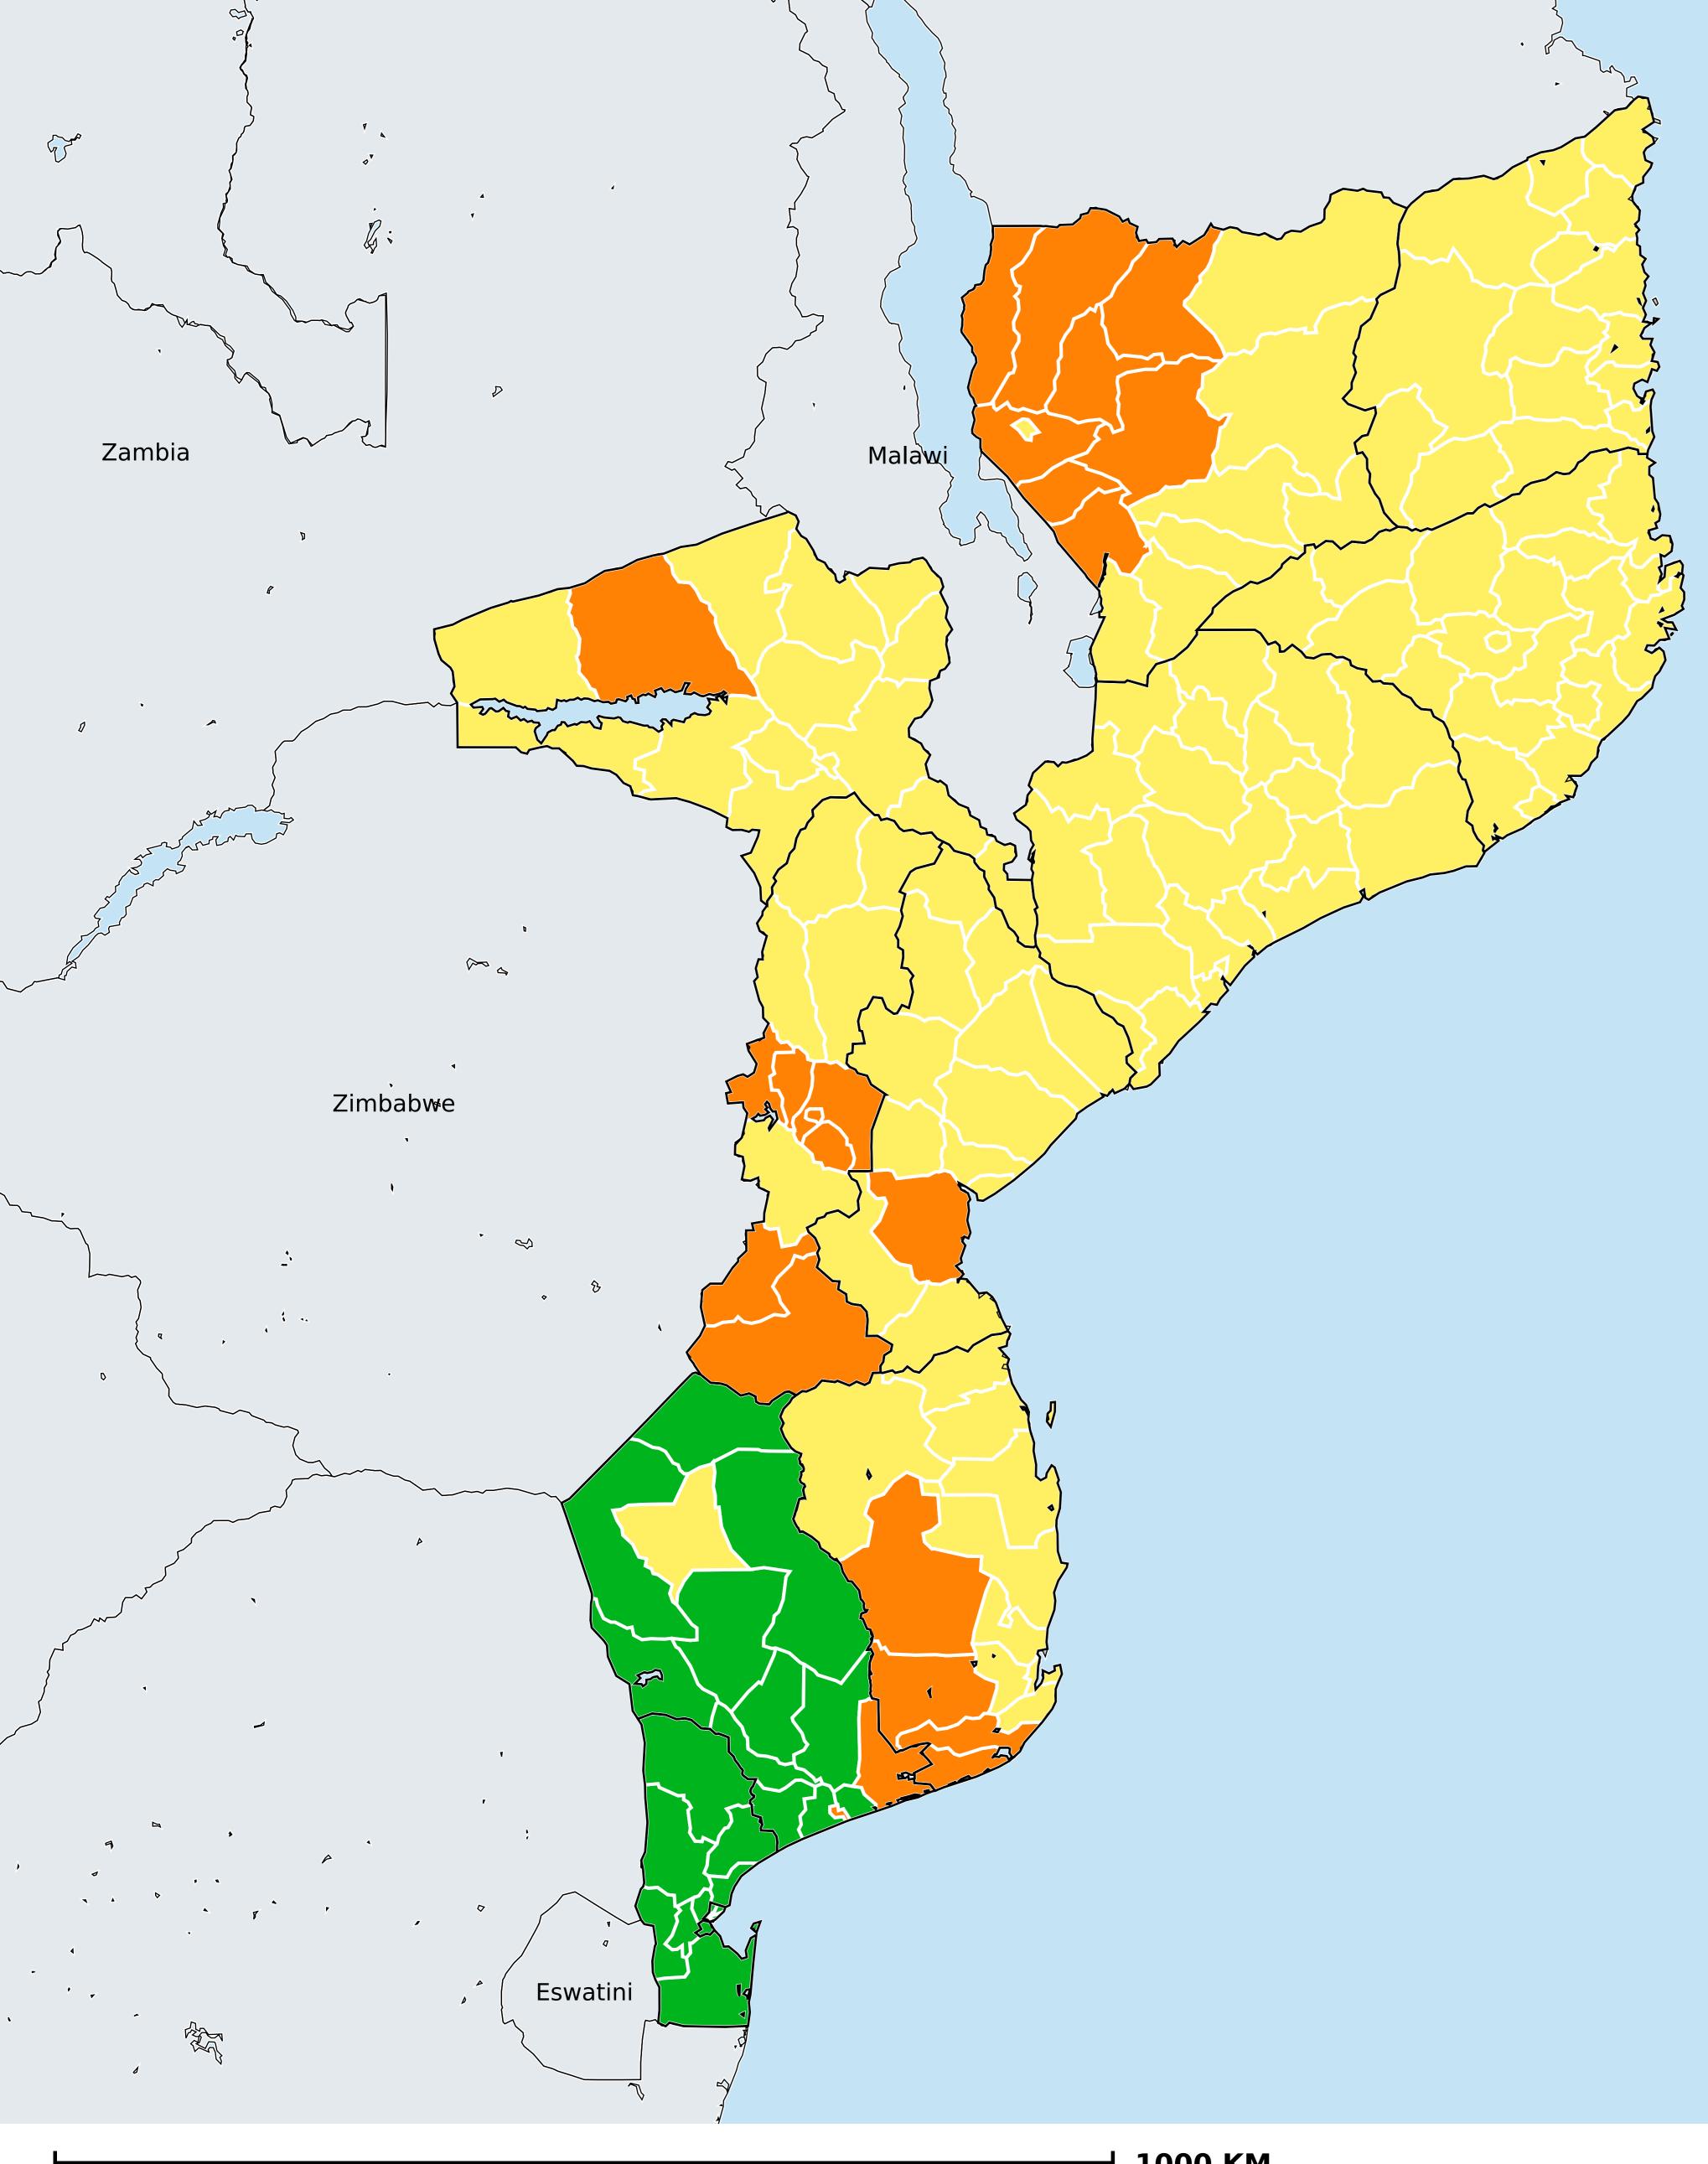

# Mozambique (2013-2019) Number of MDA rounds for Onchocerciasis (Geographic coverage)

## Onchocerciasis > MDA/PC rounds > Geographic coverage

Not suitable for Onchocerciasis Unknown / consider Oncho Elimination mapping MDA not delivered - Endemic < 5 rounds ≥5 rounds Unknown / under LF MDA Under post-intervention surveillance No data available

Boundaries, names and designations used here do not imply expression of WHO opinion concerning the legal status of any country, territory or area, or of its authorities, or concerning delimitation of frontiers or boundaries. Dotted / dashed lines represent approximate border lines for which there may not yet be full agreement.