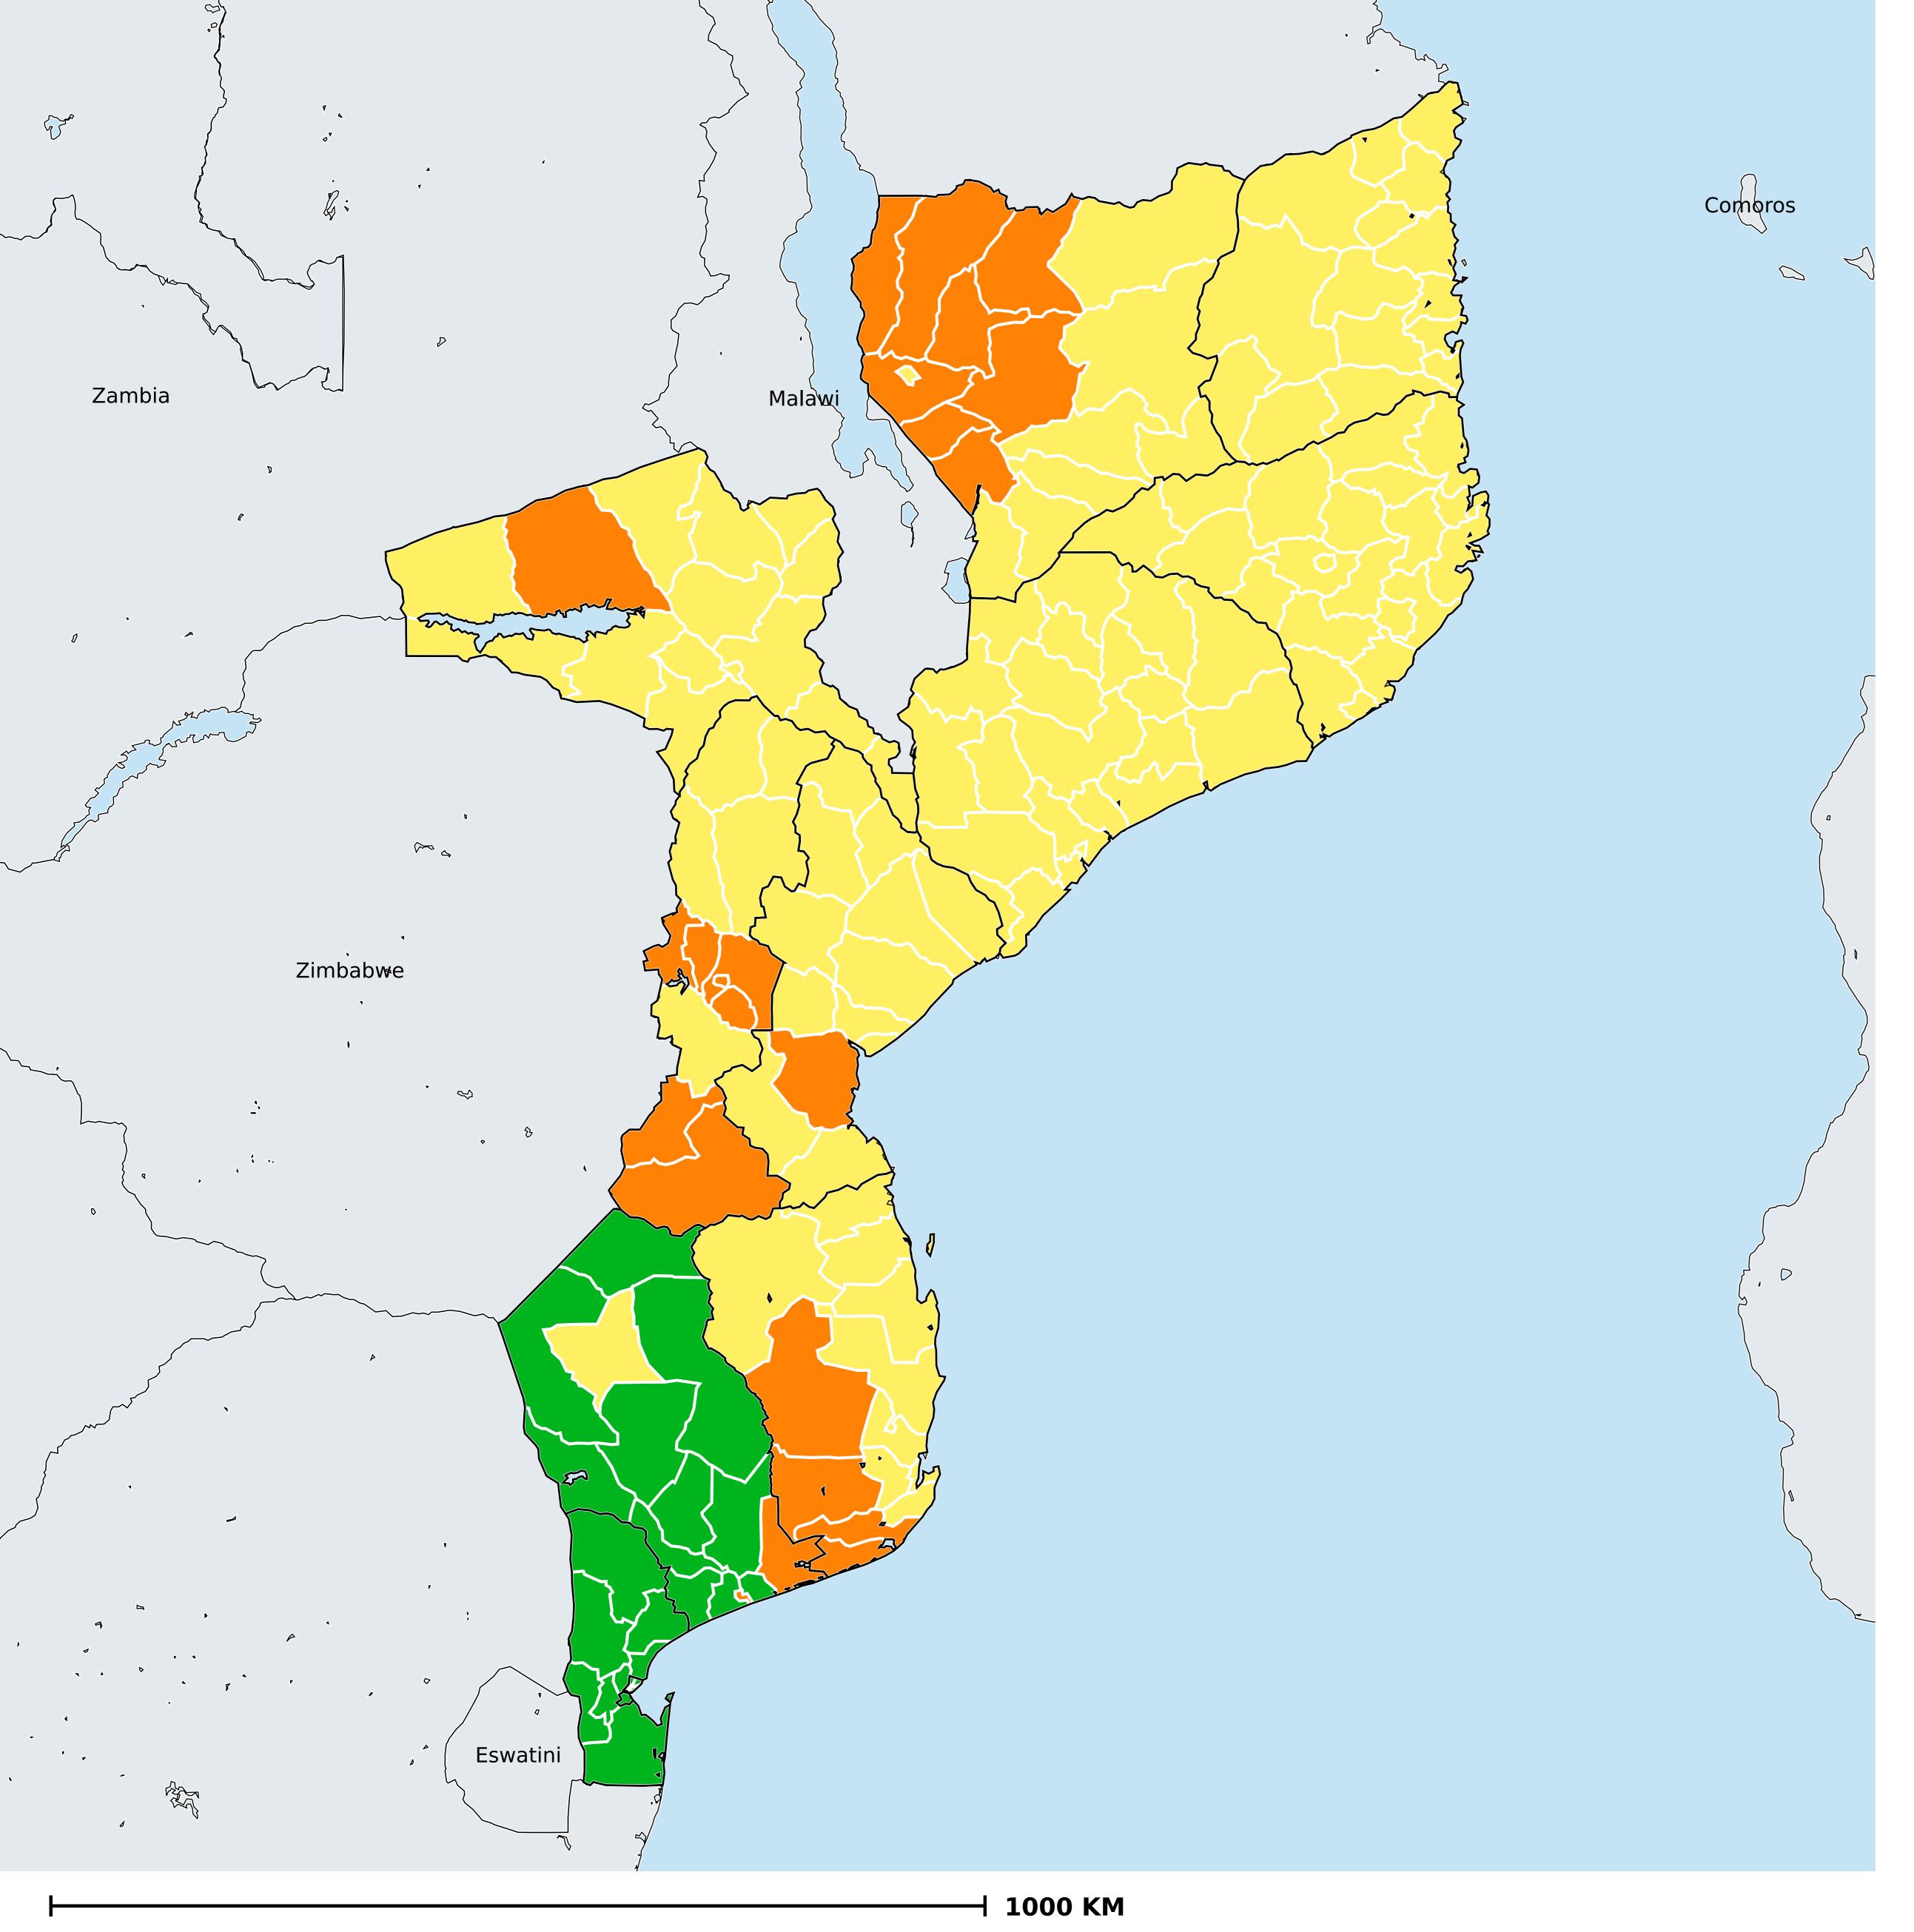

## Mozambique (2020)

## Therapeutic MDA/PC coverage of Onchocerciasis

Onchocerciasis > MDA/PC coverage > Therapeutic coverage

Unknown / consider Oncho Elimination mapping
Not suitable for Onchocerciasis
< 80% coverage
≥80% coverage
Unknown / under LF MDA
MDA not delivered - Endemic
Under post-intervention surveillance
No data available

Boundaries, names and designations used here do not imply expression of WHO opinion concerning the legal status of any country, territory or area, or of its authorities, or concerning delimitation of frontiers or boundaries. Dotted / dashed lines represent approximate border lines for which there may not yet be full agreement.