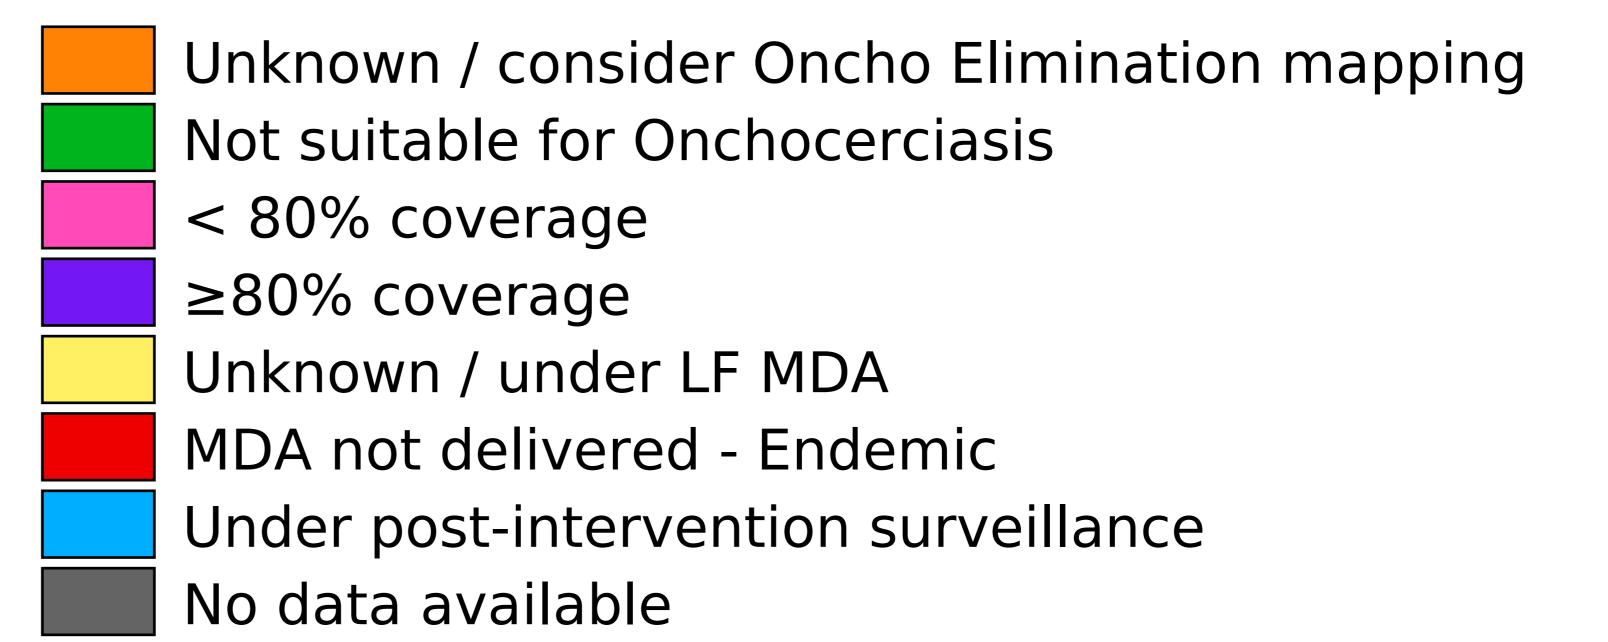

## Therapeutic MDA/PC coverage of Onchocerciasis

Onchocerciasis > MDA/PC coverage > Therapeutic coverage

Boundaries, names and designations used here do not imply expression of WHO opinion concerning the legal status of any country, territory or area, or of its authorities, or concerning delimitation of frontiers or boundaries. Dotted / dashed lines represent approximate border lines for which there may not yet be full agreement.