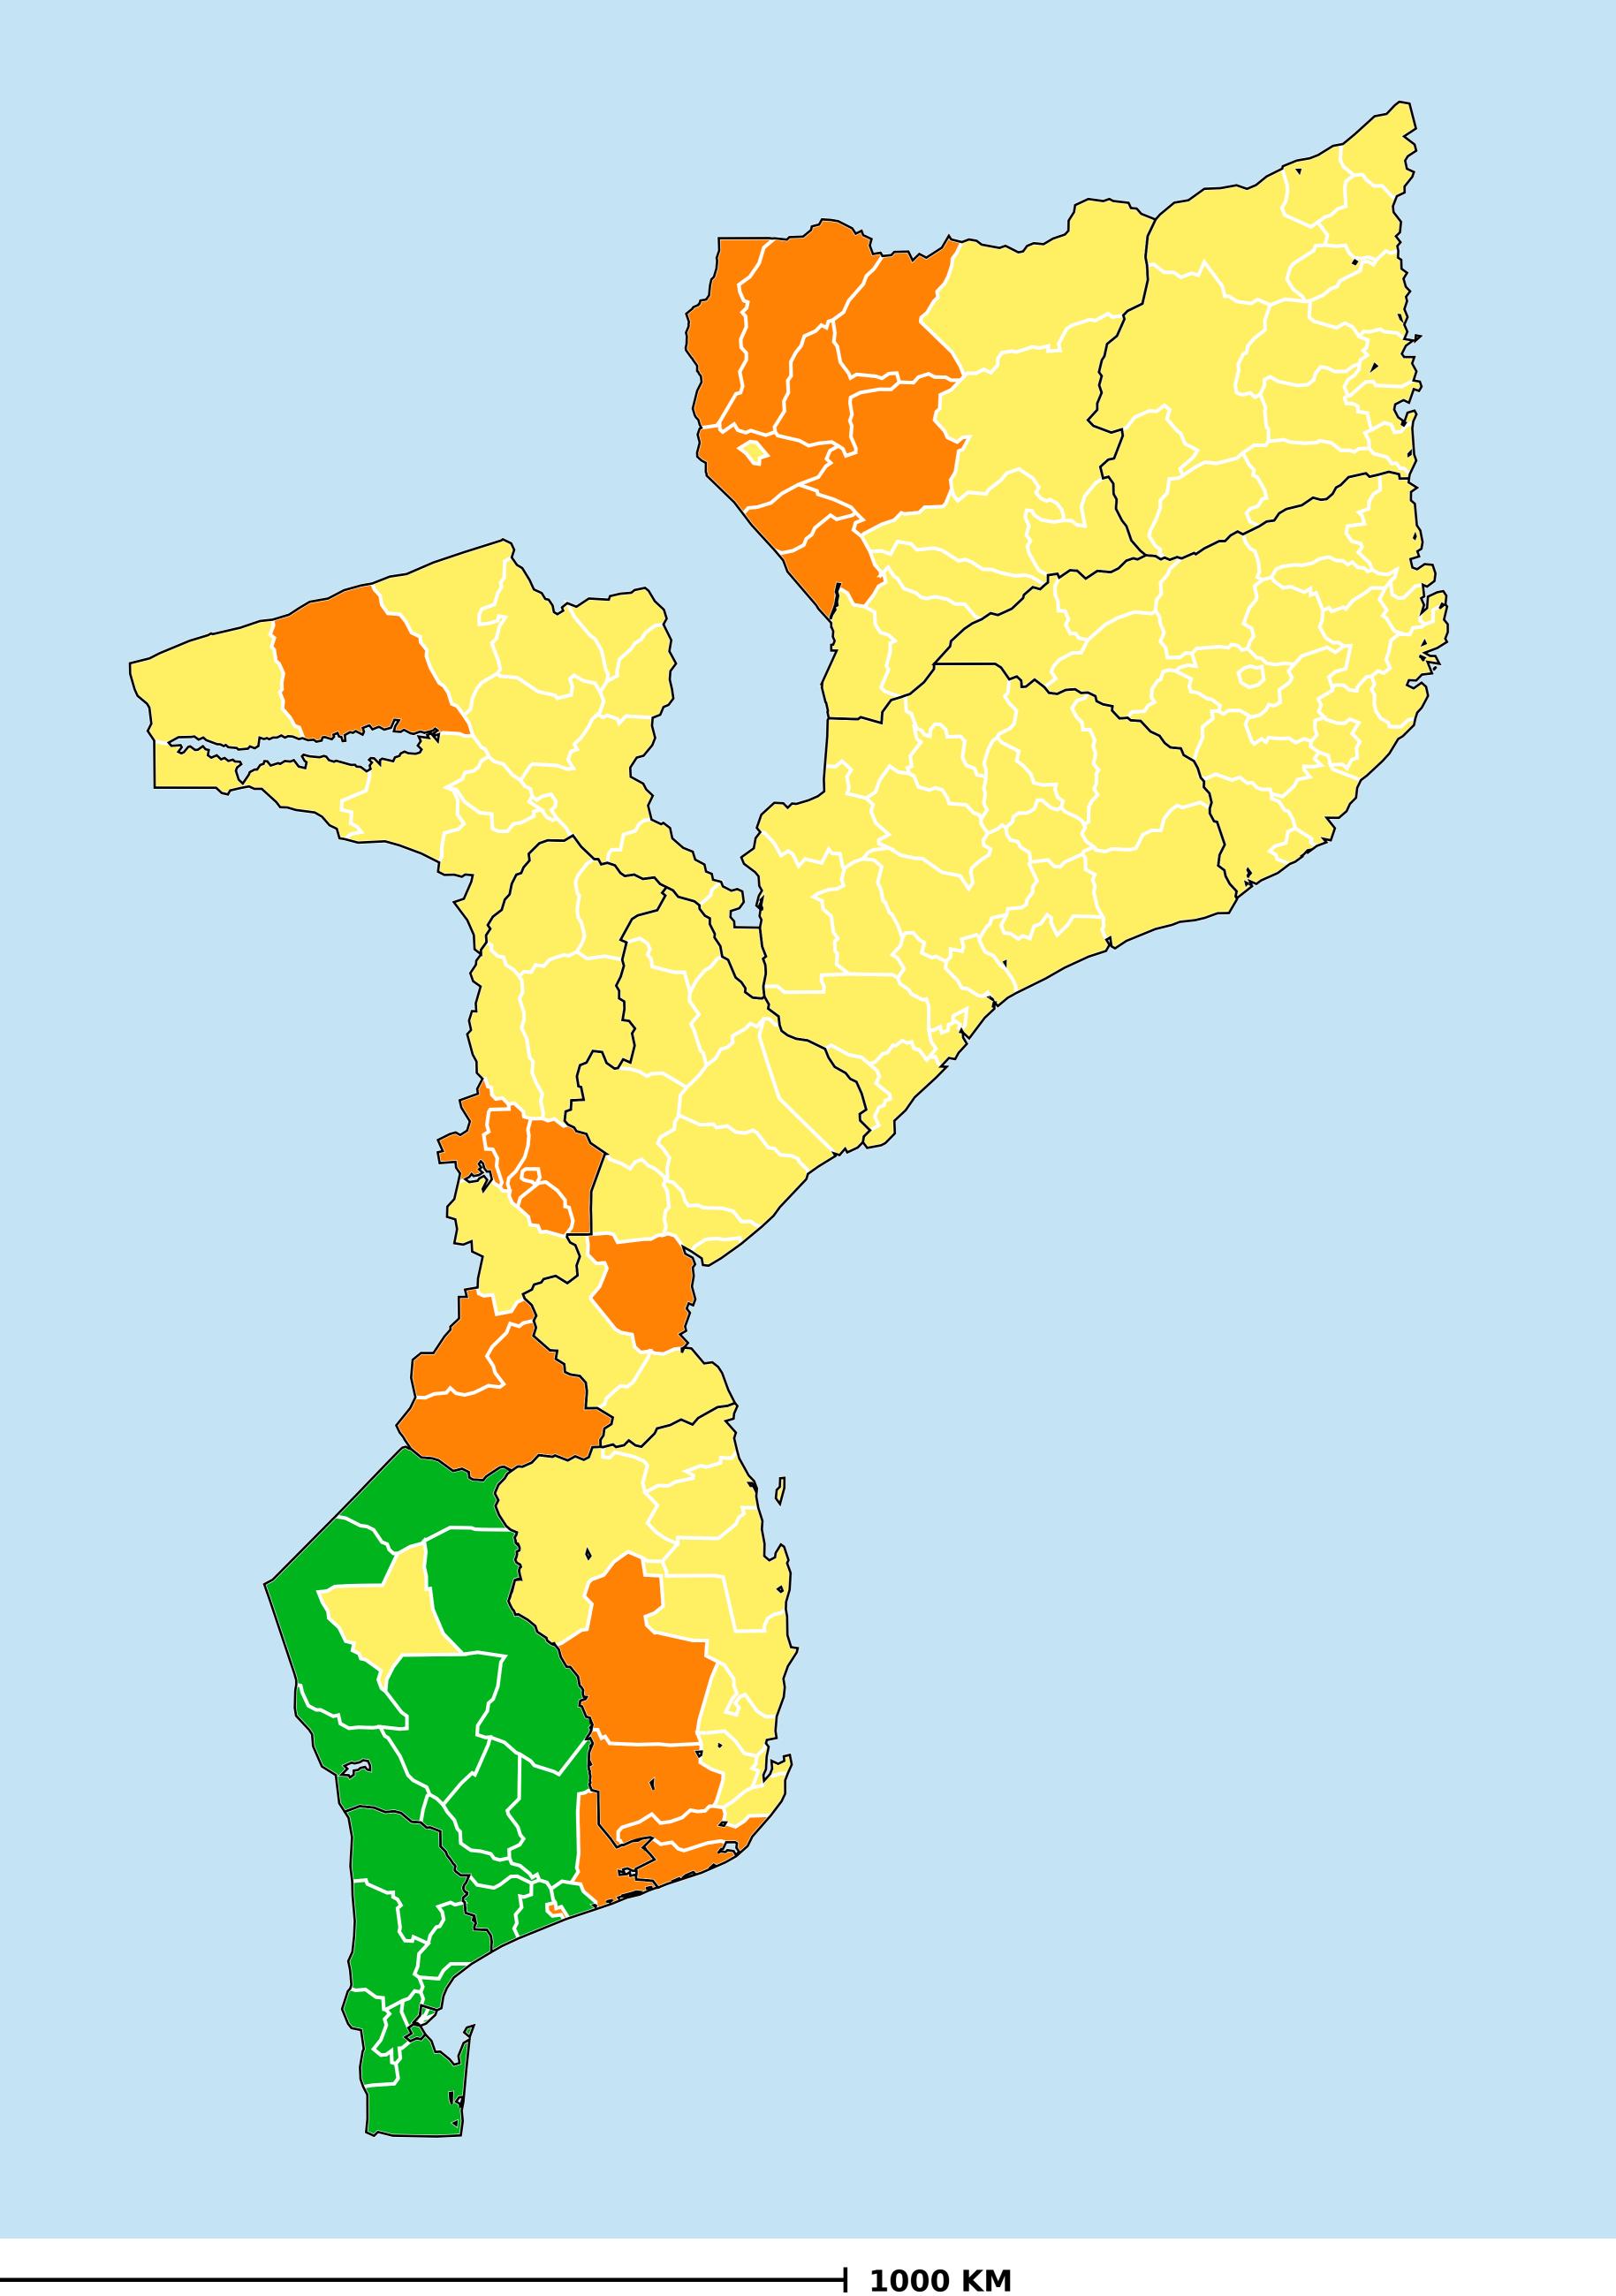

## Mozambique (2018)

## Therapeutic MDA/PC coverage of Onchocerciasis

Onchocerciasis > MDA/PC coverage > Therapeutic coverage

Boundaries, names and designations used here do not imply expression of WHO opinion concerning the legal status of any country, territory or area, or of its authorities, or concerning delimitation of frontiers or boundaries. Dotted / dashed lines represent approximate border lines for which there may not yet be full agreement.