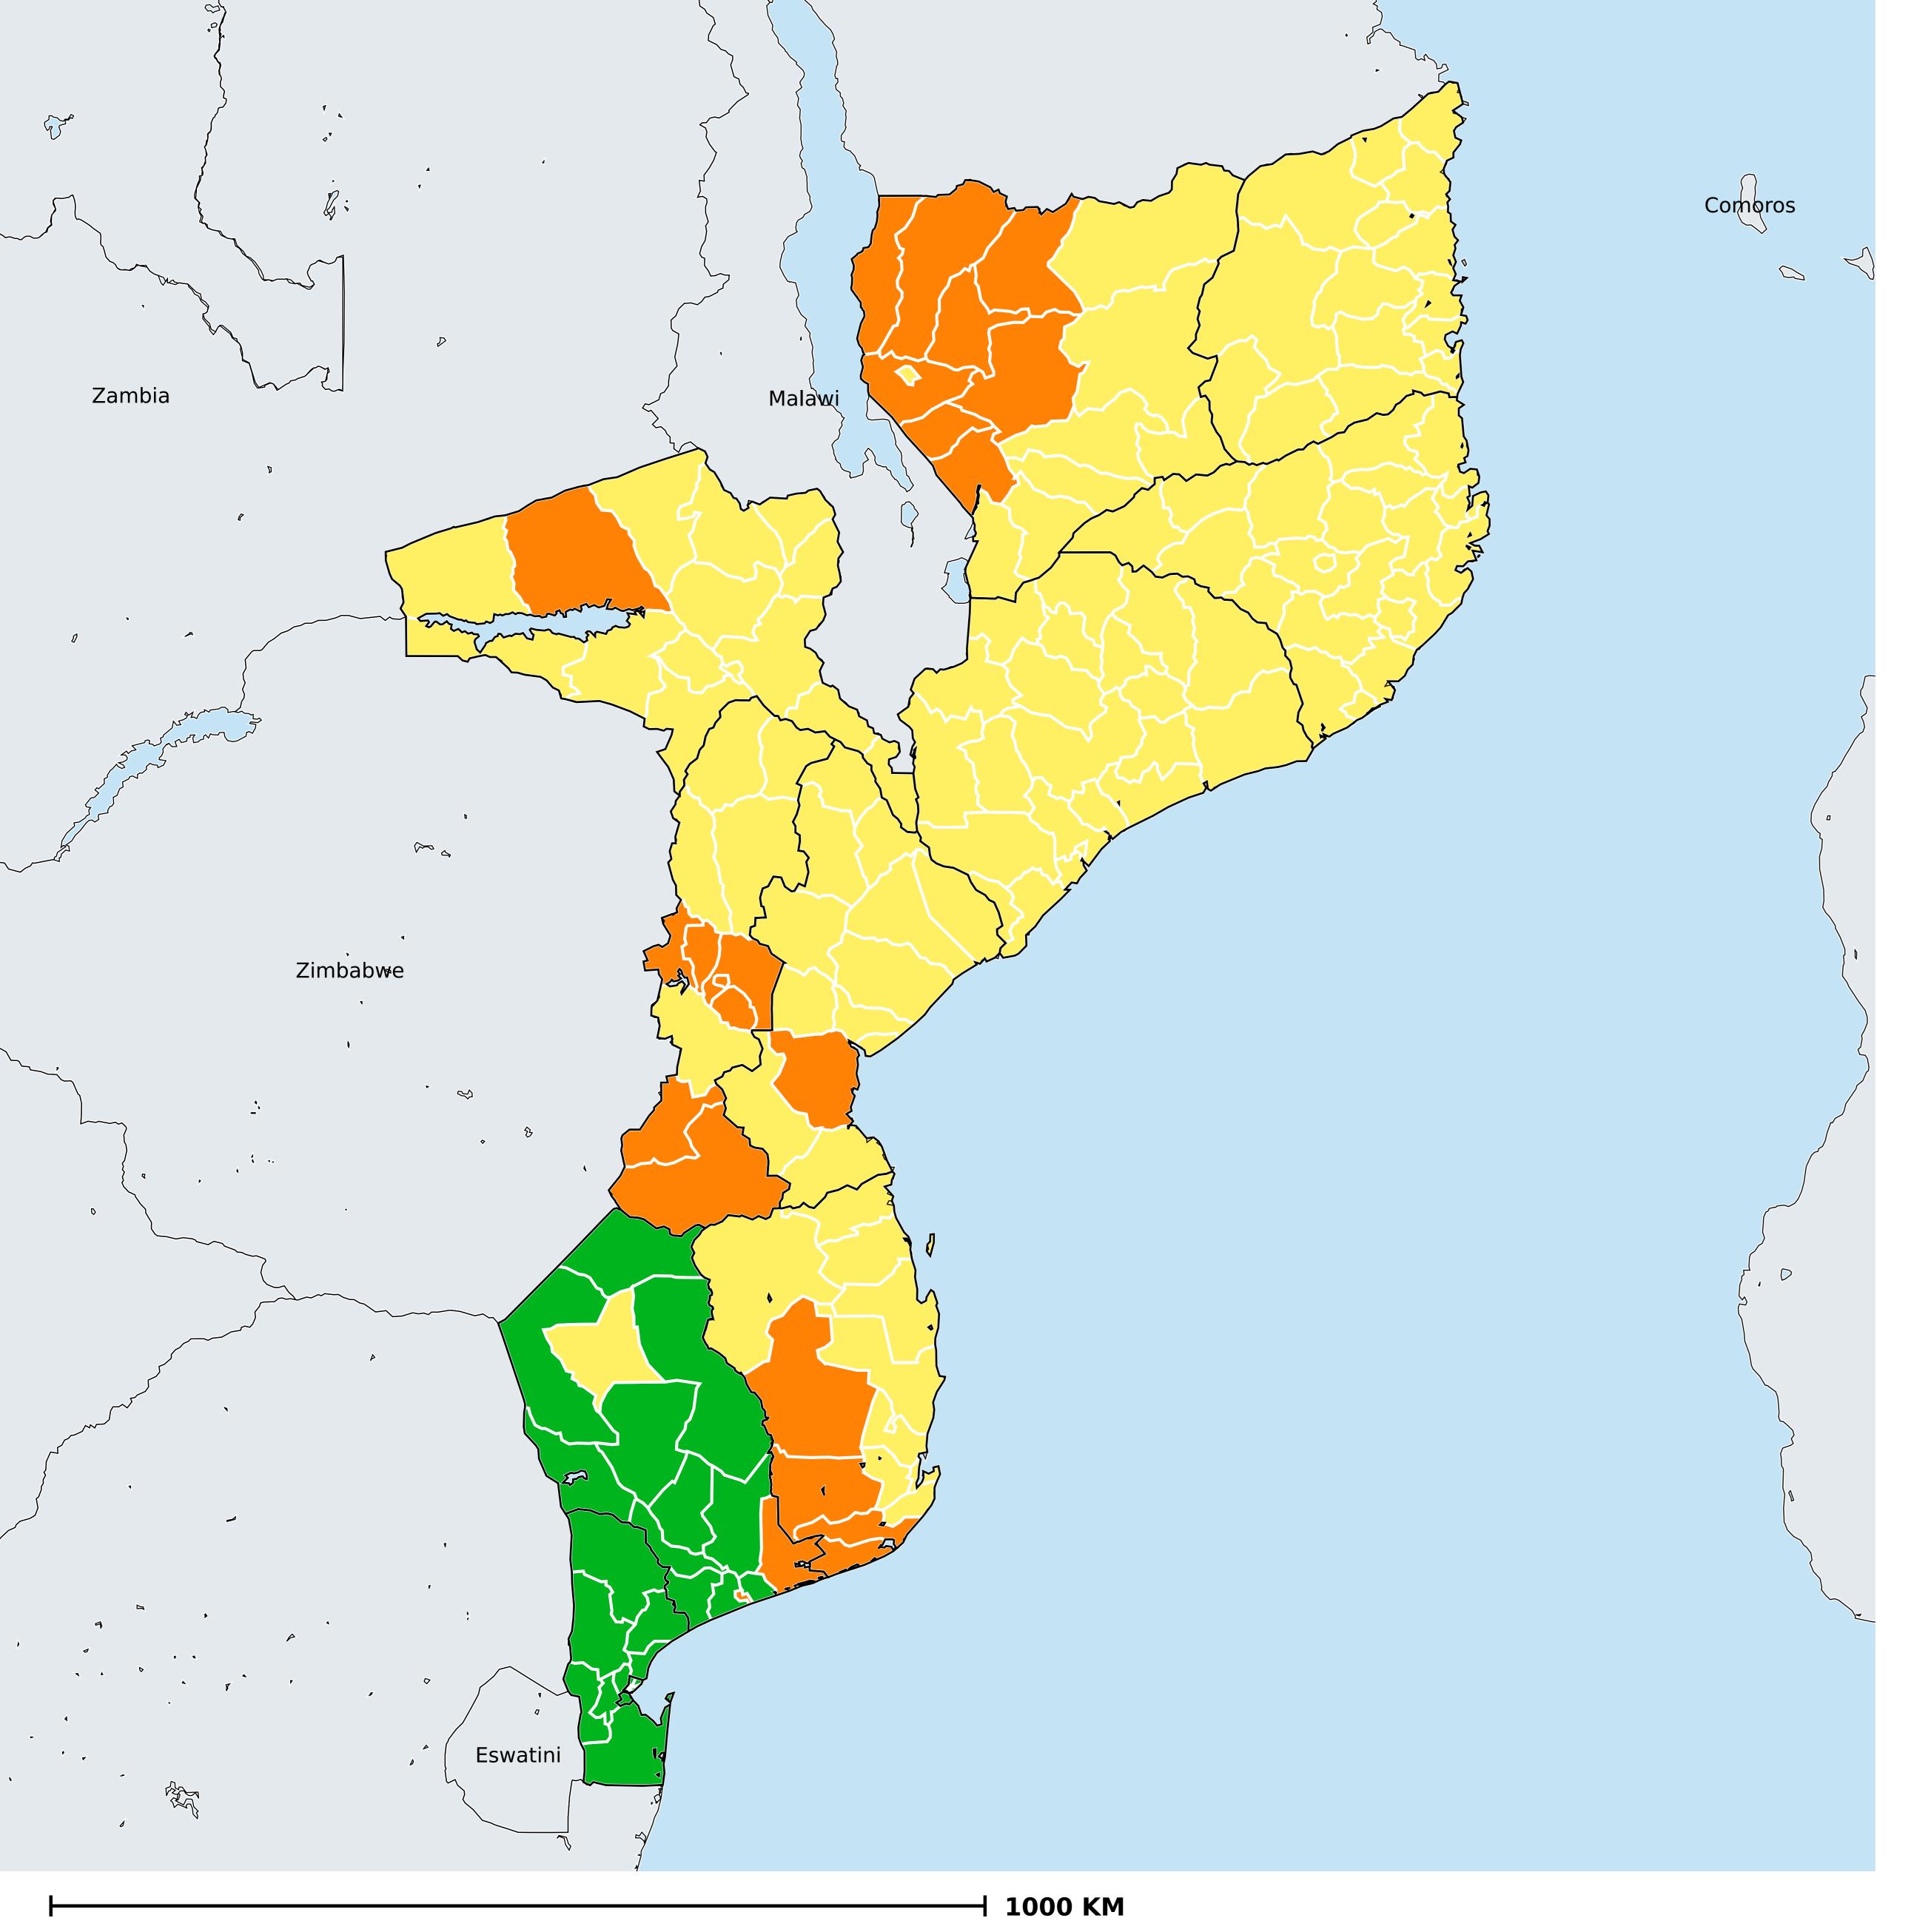

## Mozambique (2017)

## Therapeutic MDA/PC coverage of Onchocerciasis

Onchocerciasis > MDA/PC coverage > Therapeutic coverage

Unknown / consider Oncho Elimination mapping
Not suitable for Onchocerciasis
< 80% coverage
≥80% coverage
Unknown / under LF MDA
MDA not delivered - Endemic
Under post-intervention surveillance
No data available

Boundaries, names and designations used here do not imply expression of WHO opinion concerning the legal status of any country, territory or area, or of its authorities, or concerning delimitation of frontiers or boundaries. Dotted / dashed lines represent approximate border lines for which there may not yet be full agreement.

## **Data Source:**

Data provided by health ministries to ESPEN through WHO reporting processes. All reasonable precautions have been taken to verify this information

Copyright 2023 WHO. All rights reserved. Generated 19 September 2023