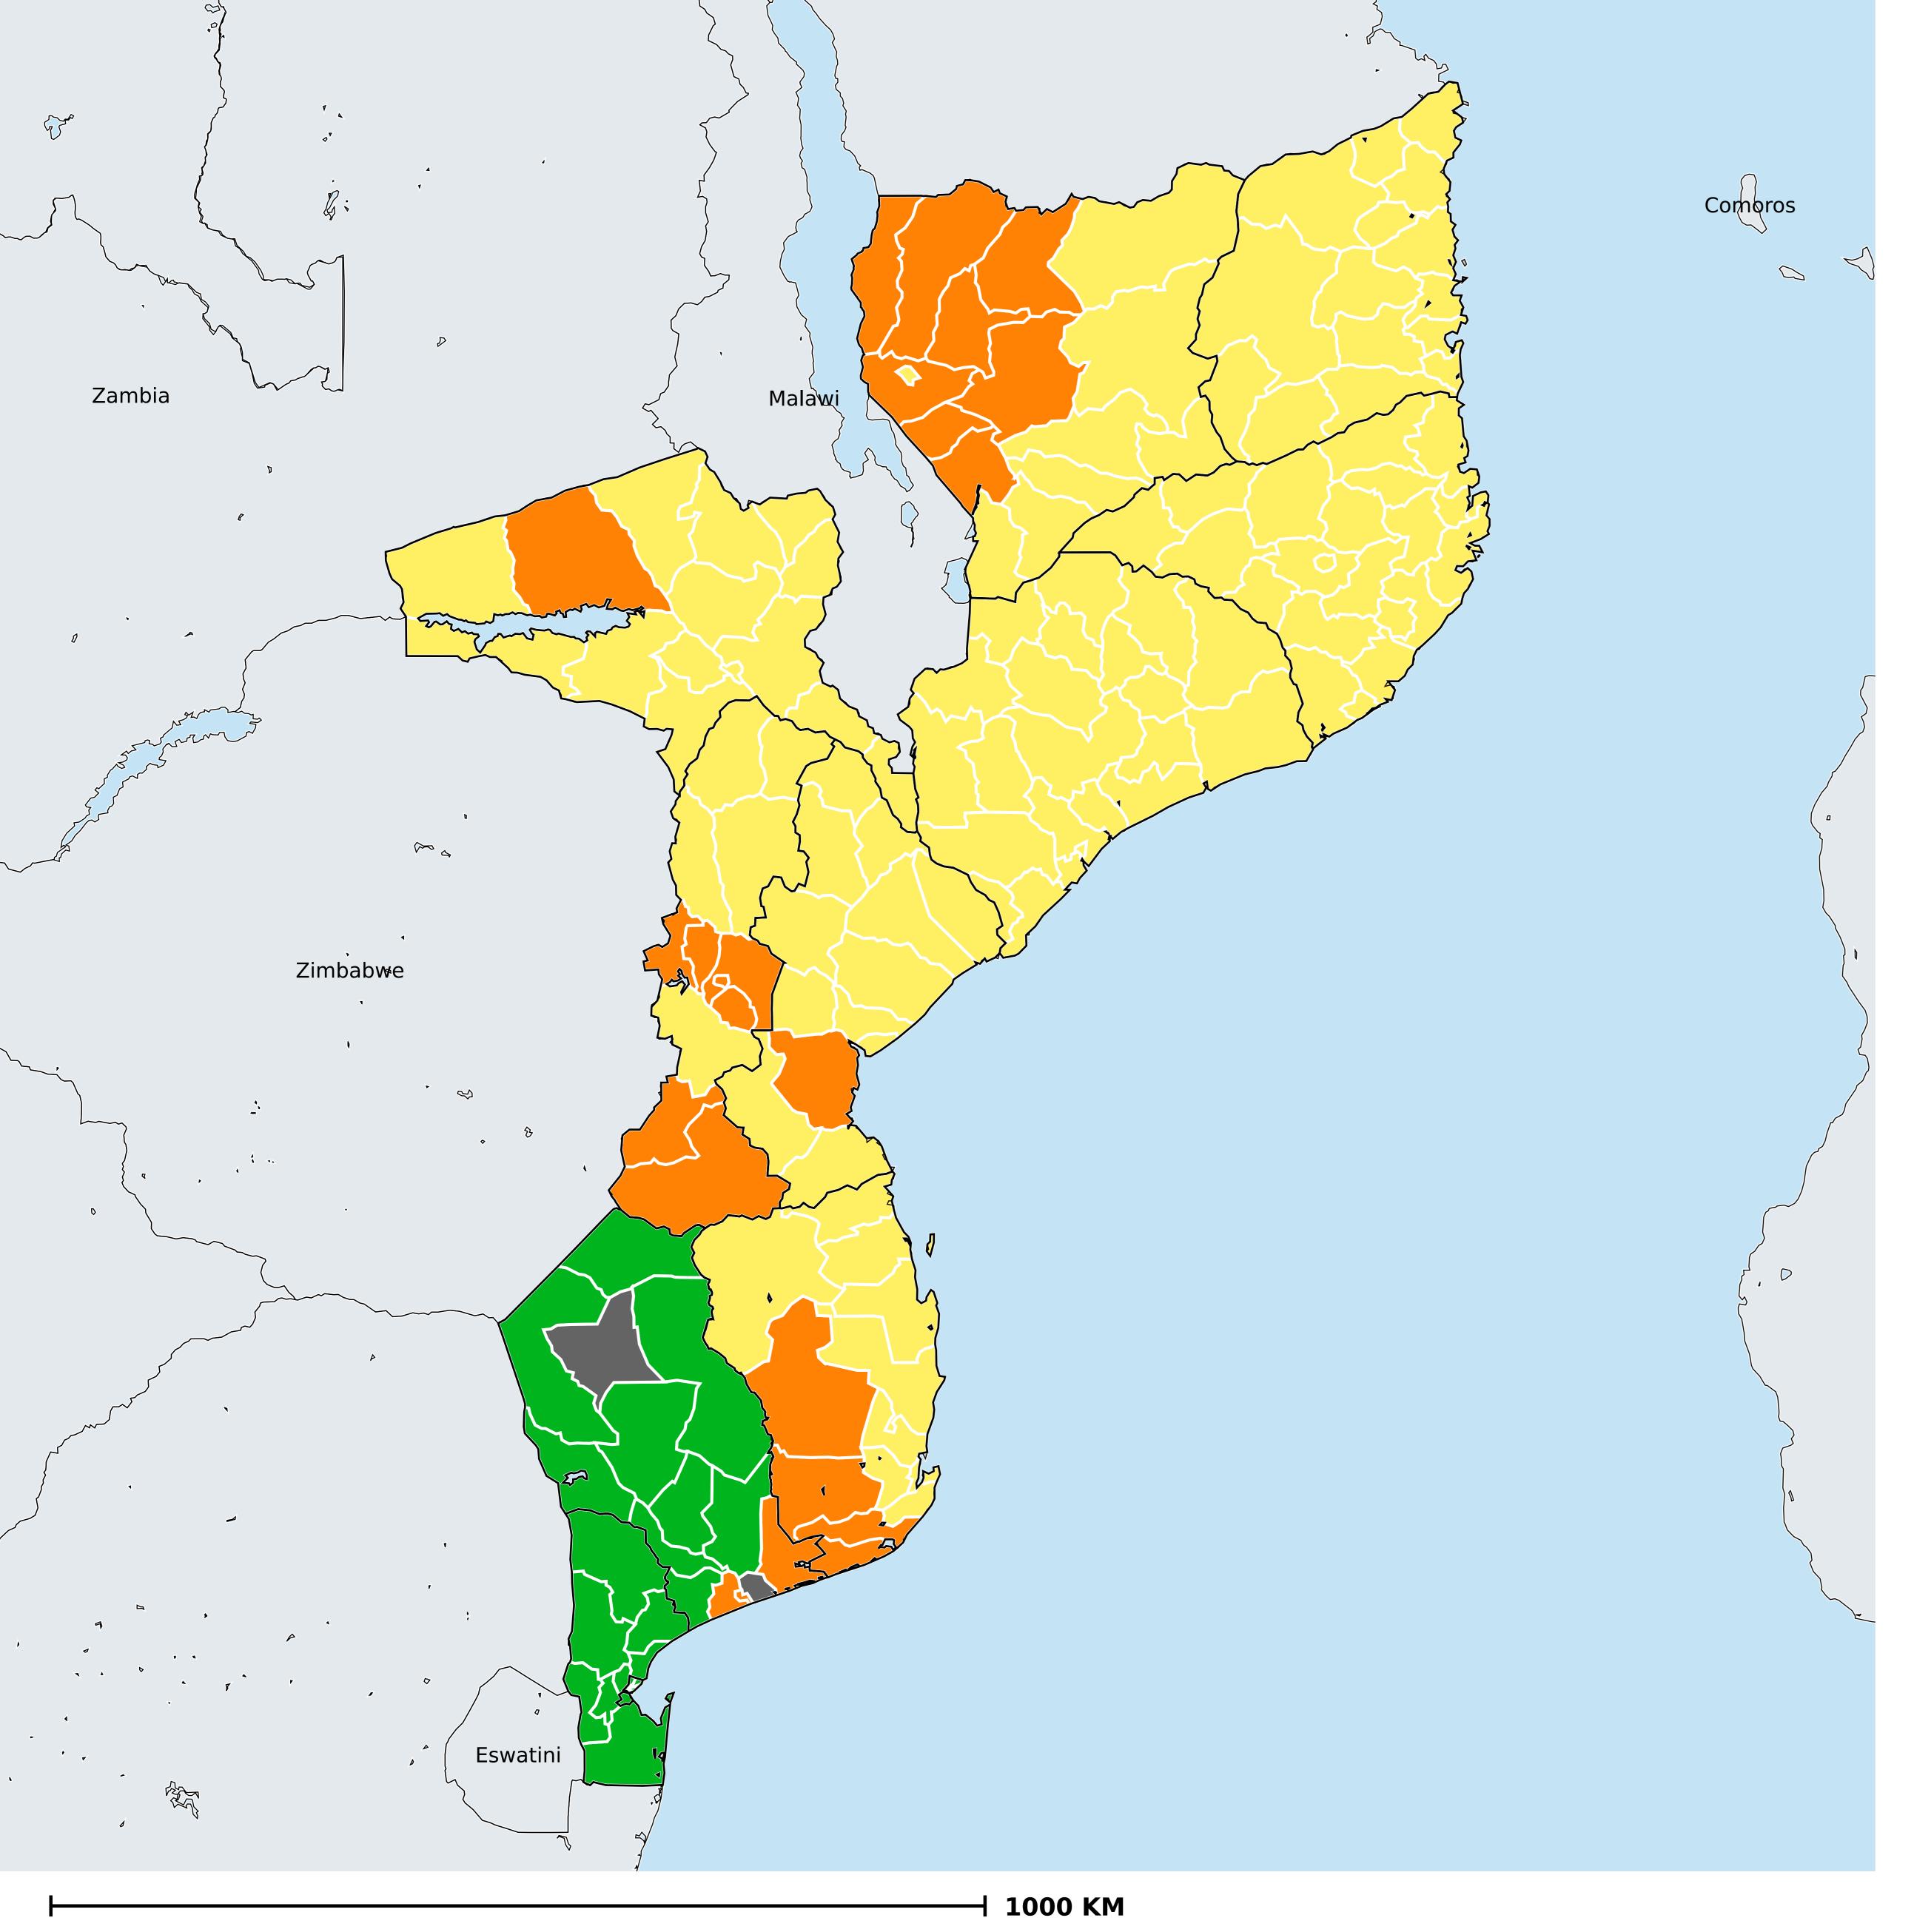

## Therapeutic MDA/PC coverage of Onchocerciasis

Onchocerciasis > MDA/PC coverage > Therapeutic coverage

Unknown / consider Oncho Elimination mapping
Not suitable for Onchocerciasis
< 80% coverage
≥80% coverage
Unknown / under LF MDA
MDA not delivered - Endemic
Under post-intervention surveillance
No data available

Boundaries, names and designations used here do not imply expression of WHO opinion concerning the legal status of any country, territory or area, or of its authorities, or concerning delimitation of frontiers or boundaries. Dotted / dashed lines represent approximate border lines for which there may not yet be full agreement.

## **Data Source:**

Data provided by health ministries to ESPEN through WHO reporting processes. All reasonable precautions have been taken to verify this information

Copyright 2023 WHO. All rights reserved. Generated 19 September 2023