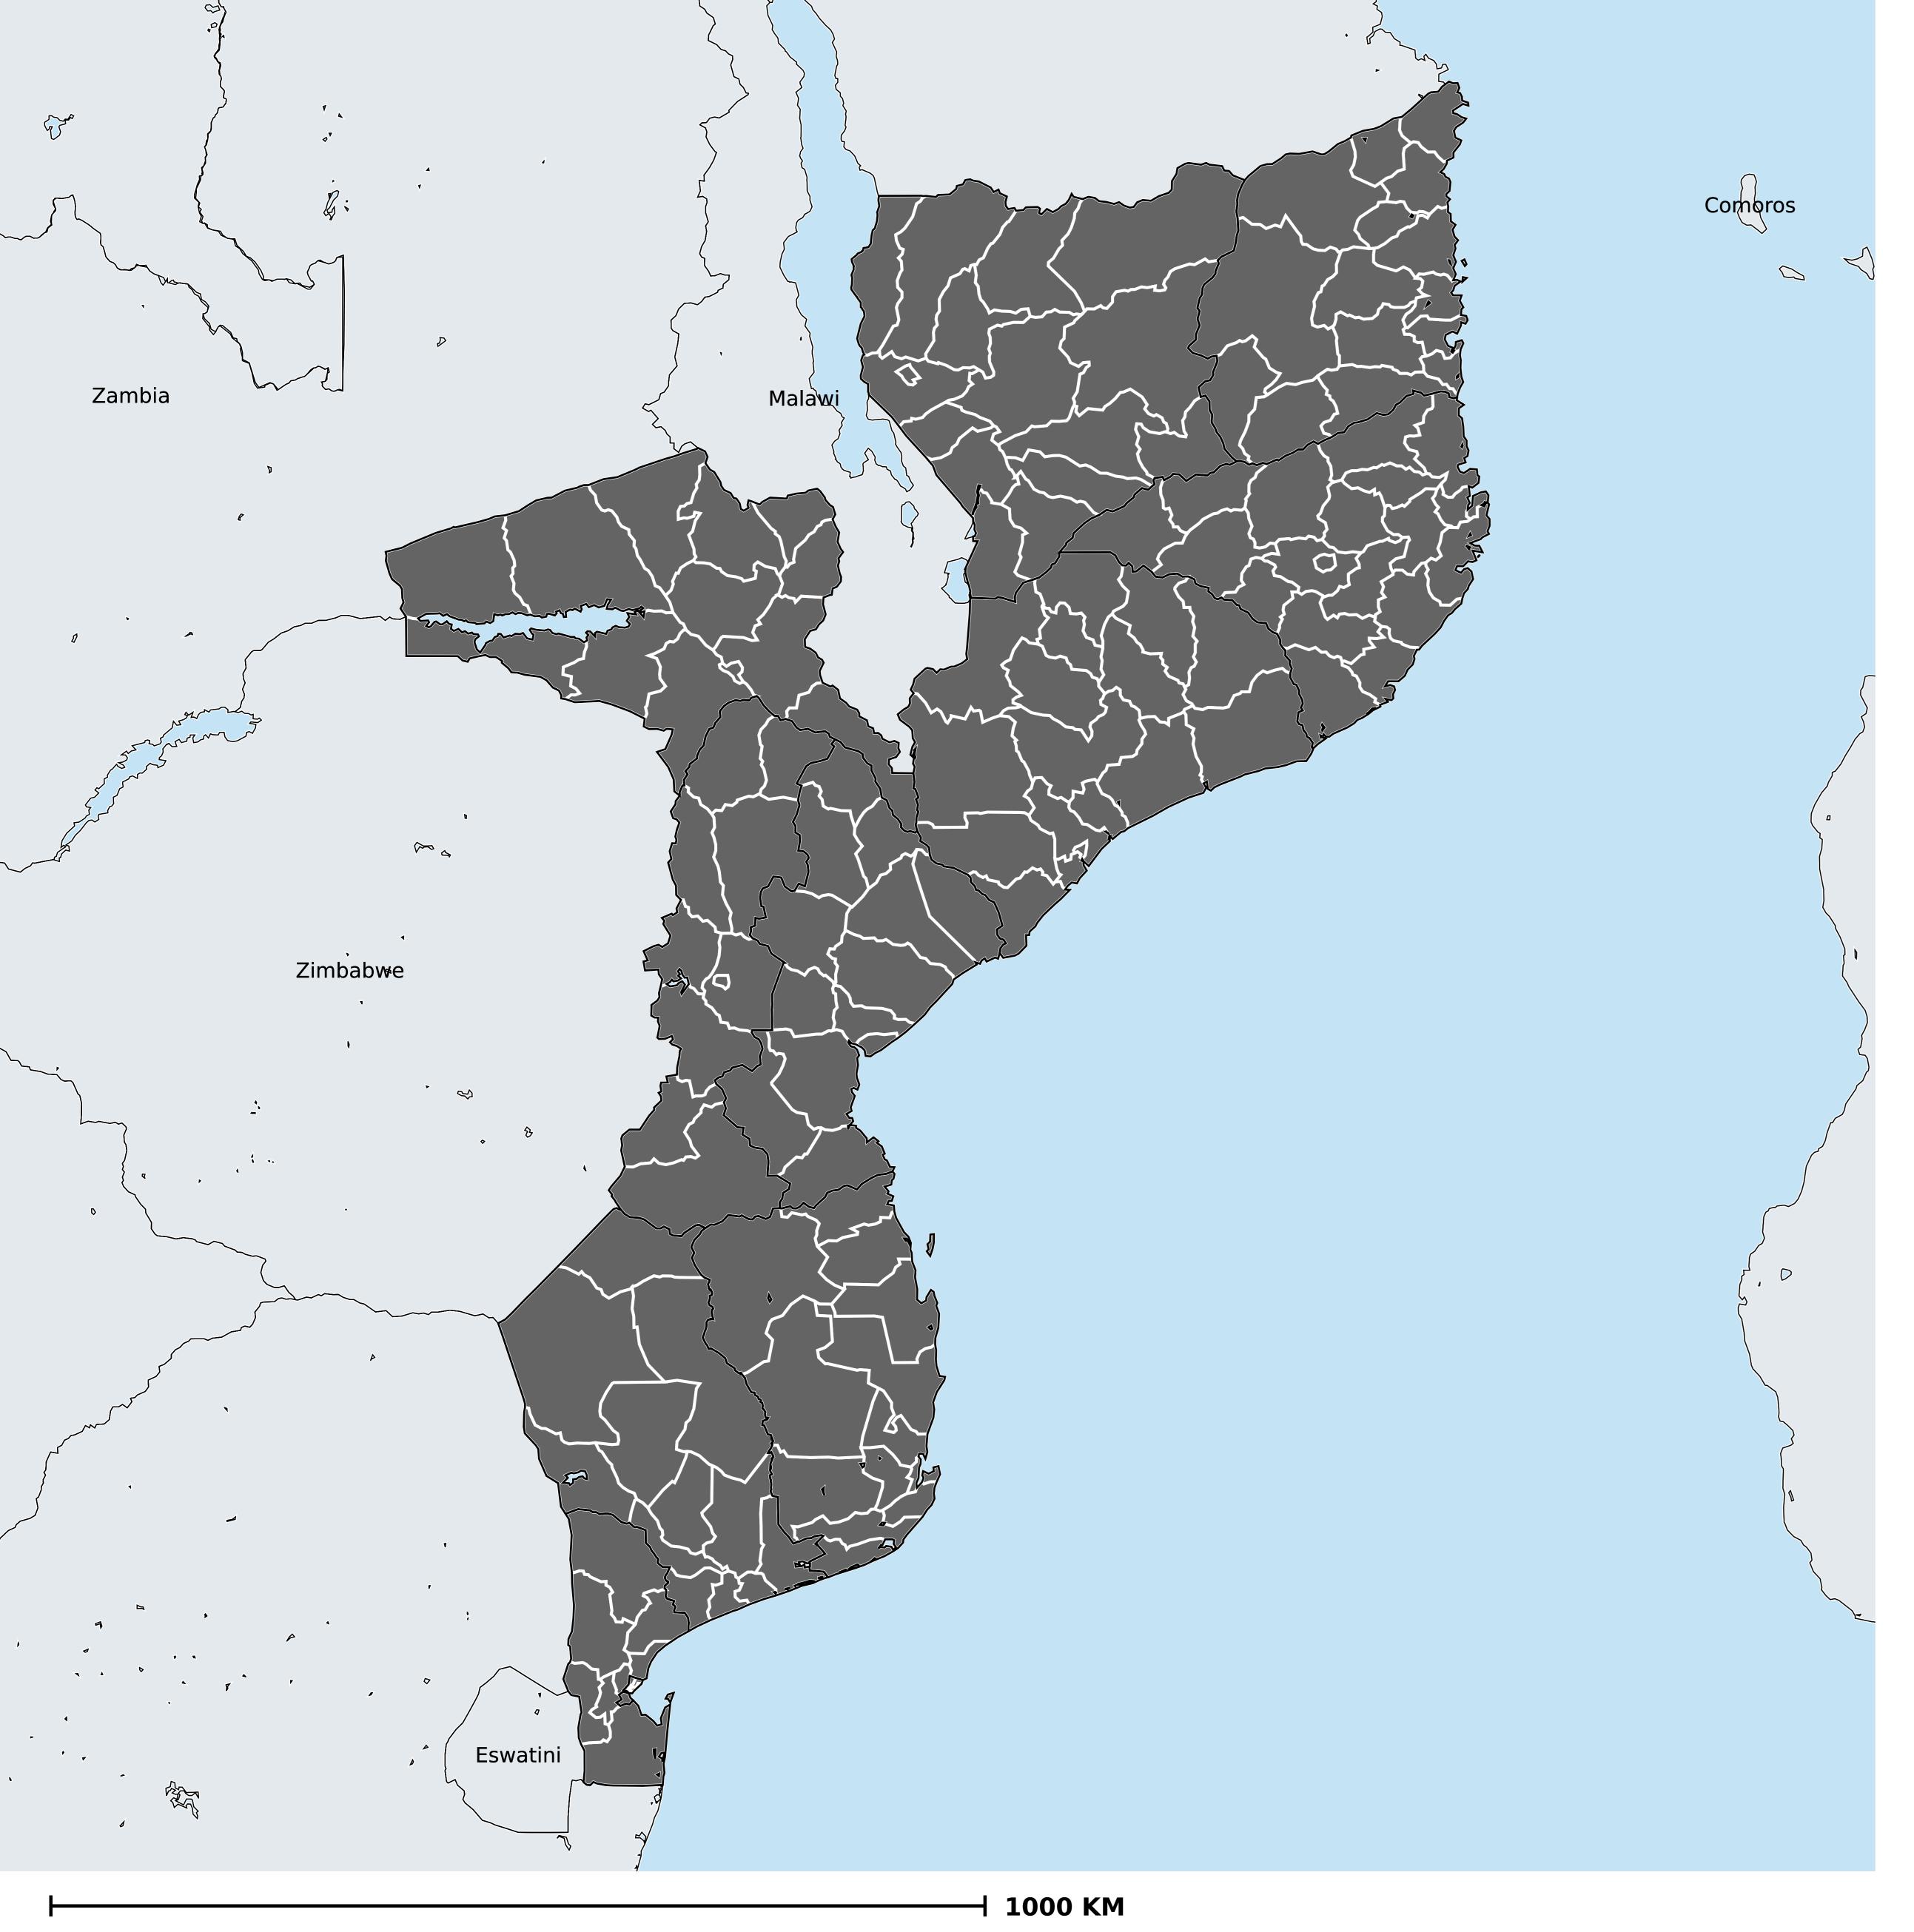

## Mozambique (2013)

## Therapeutic MDA/PC coverage of Onchocerciasis

Onchocerciasis > MDA/PC coverage > Therapeutic coverage

Unknown / consider Oncho Elimination mapping
Not suitable for Onchocerciasis
< 80% coverage
≥80% coverage
Unknown / under LF MDA
MDA not delivered - Endemic
Under post-intervention surveillance
No data available

Boundaries, names and designations used here do not imply expression of WHO opinion concerning the legal status of any country, territory or area, or of its authorities, or concerning delimitation of frontiers or boundaries. Dotted / dashed lines represent approximate border lines for which there may not yet be full agreement.

## **Data Source:**

Data provided by health ministries to ESPEN through WHO reporting processes. All reasonable precautions have been taken to verify this information

Copyright 2023 WHO. All rights reserved. Generated 19 September 2023