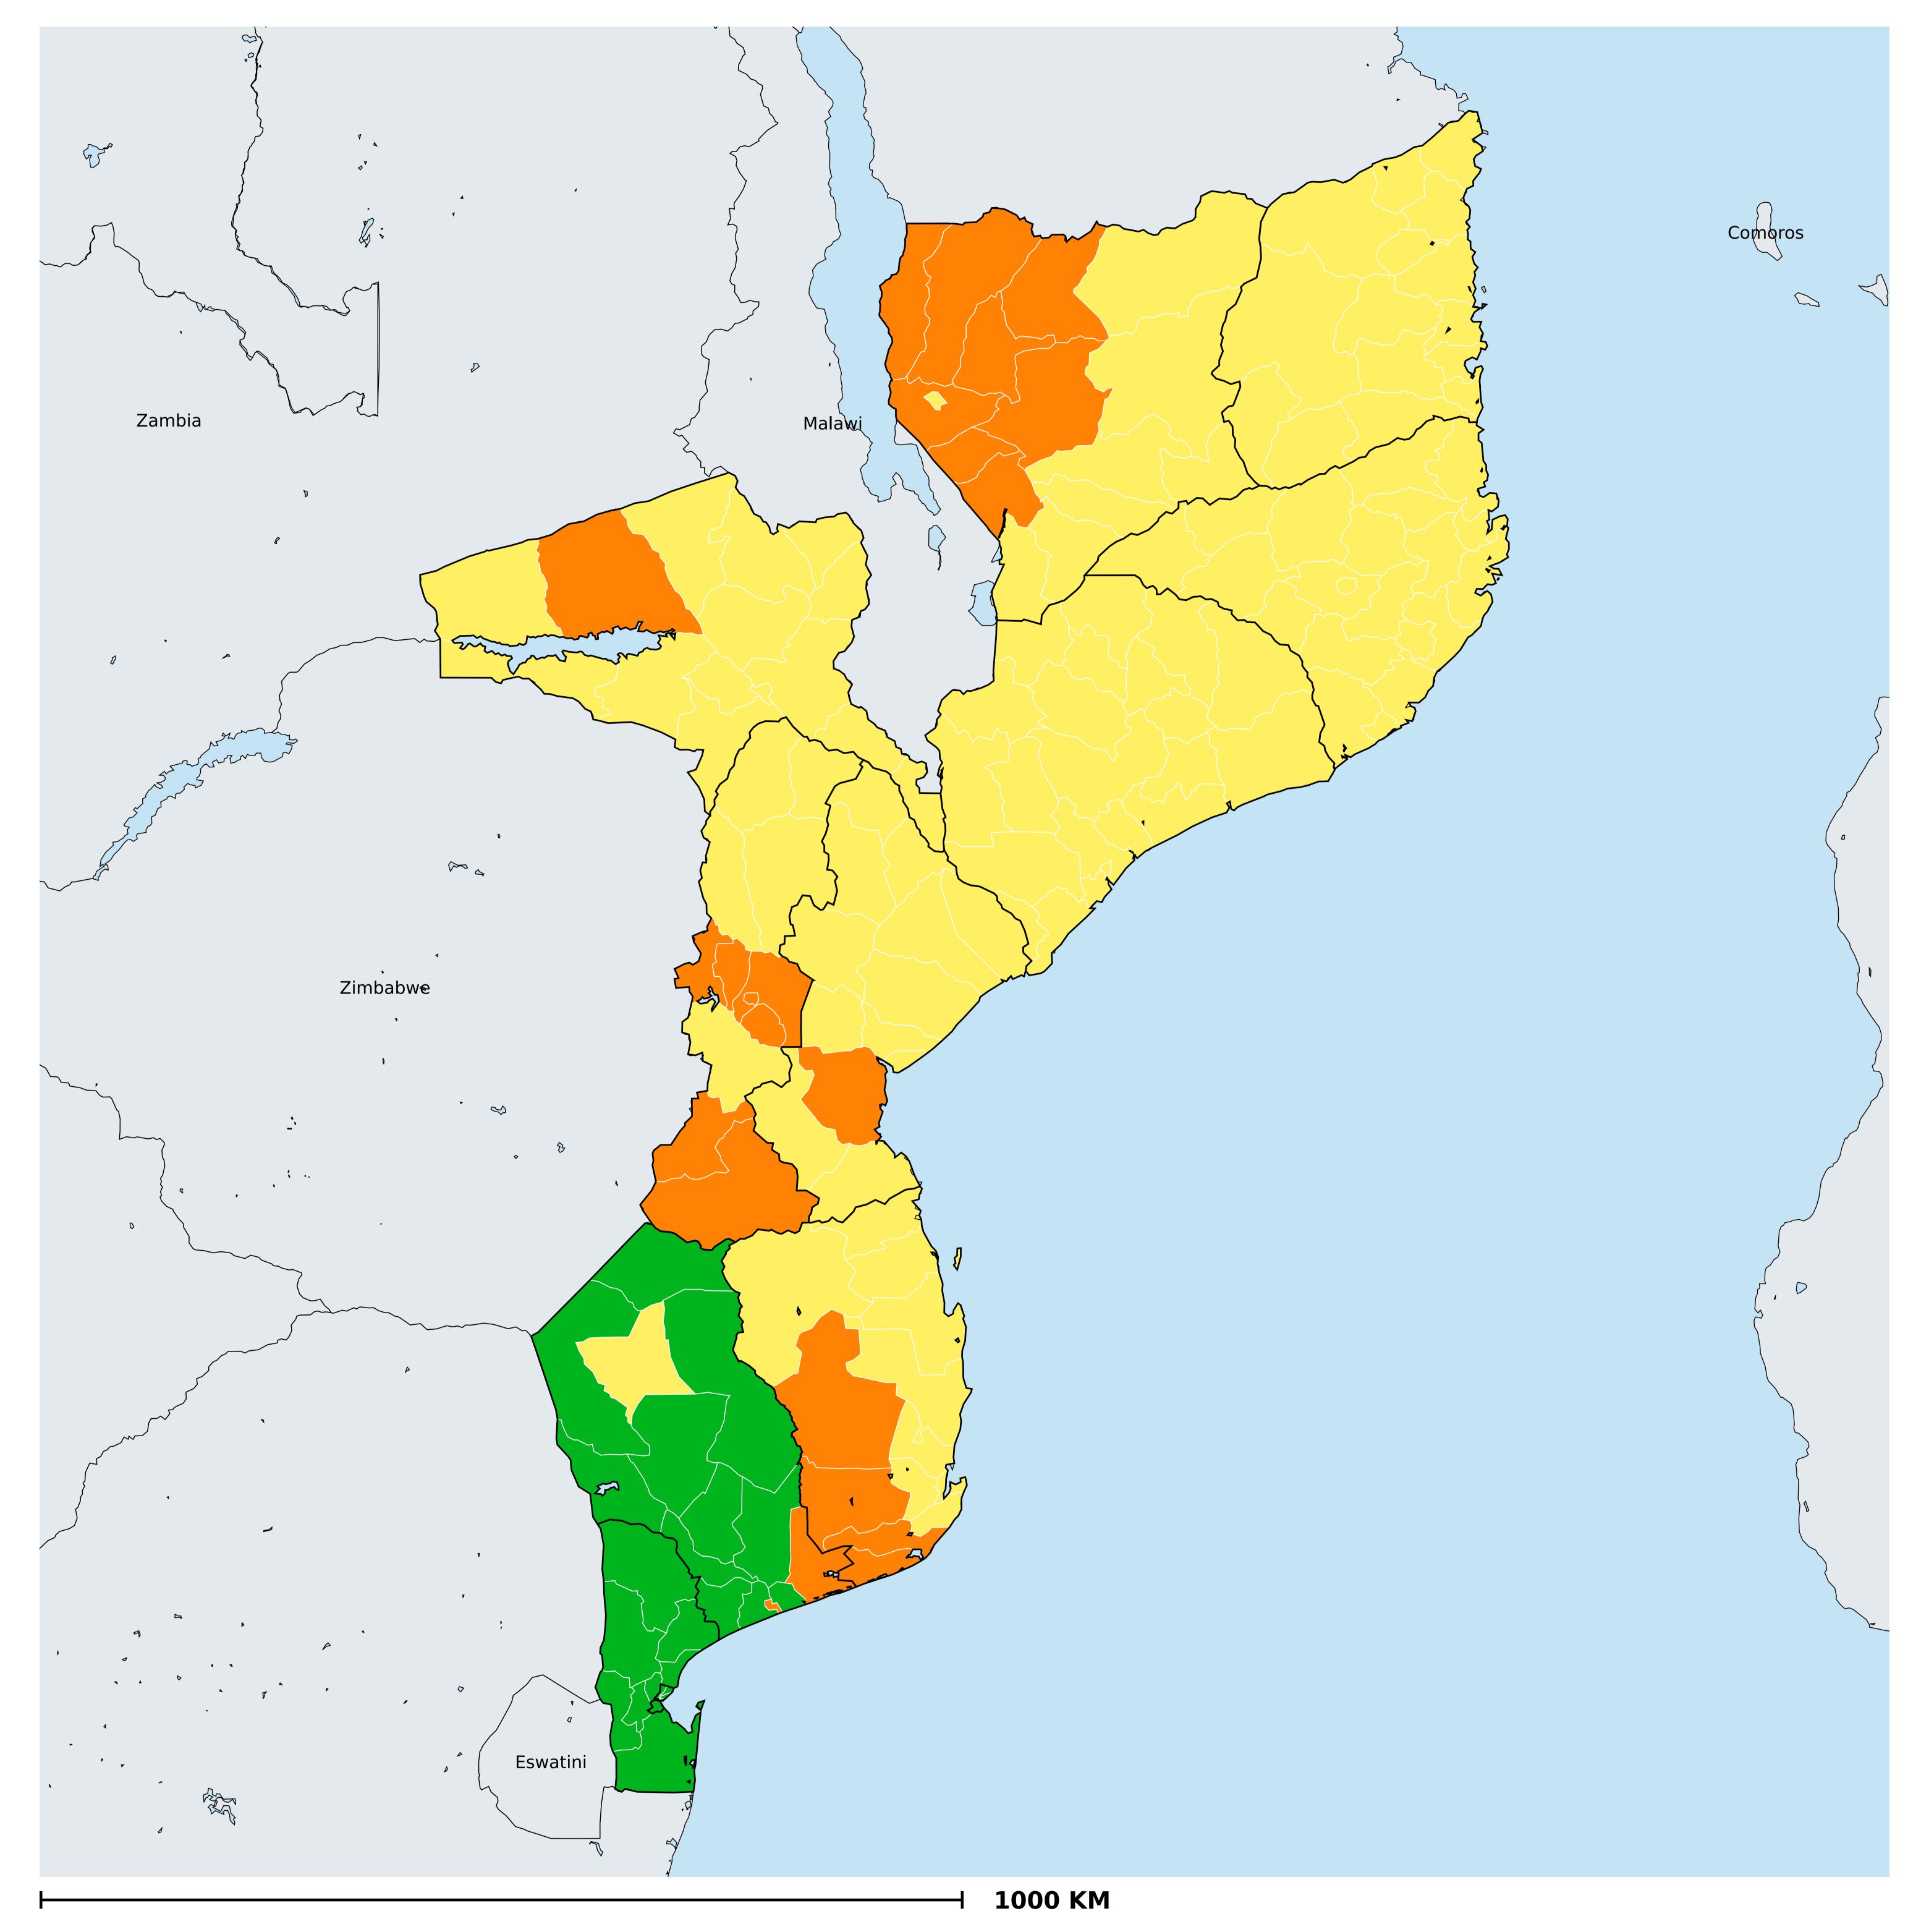

## Mozambique (2022)

## Geographic MDA/PC coverage of Onchocerciasis

Boundaries, names and designations used here do not imply expression of WHO opinion concerning the legal status of any country, territory or area, or of its authorities, or concerning delimitation of frontiers or boundaries. Dotted / dashed lines represent approximate border lines for which there may not yet be full agreement.

## Onchocerciasis > MDA/PC coverage > Geographic coverage

Unknown / consider Oncho Elimination mapping
Not suitable for Onchocerciasis
Unknown (under LF MDA)
MDA delivered
MDA not delivered - Endemic
MDA not delivered - under IA
Under post-intervention surveillance
No data available