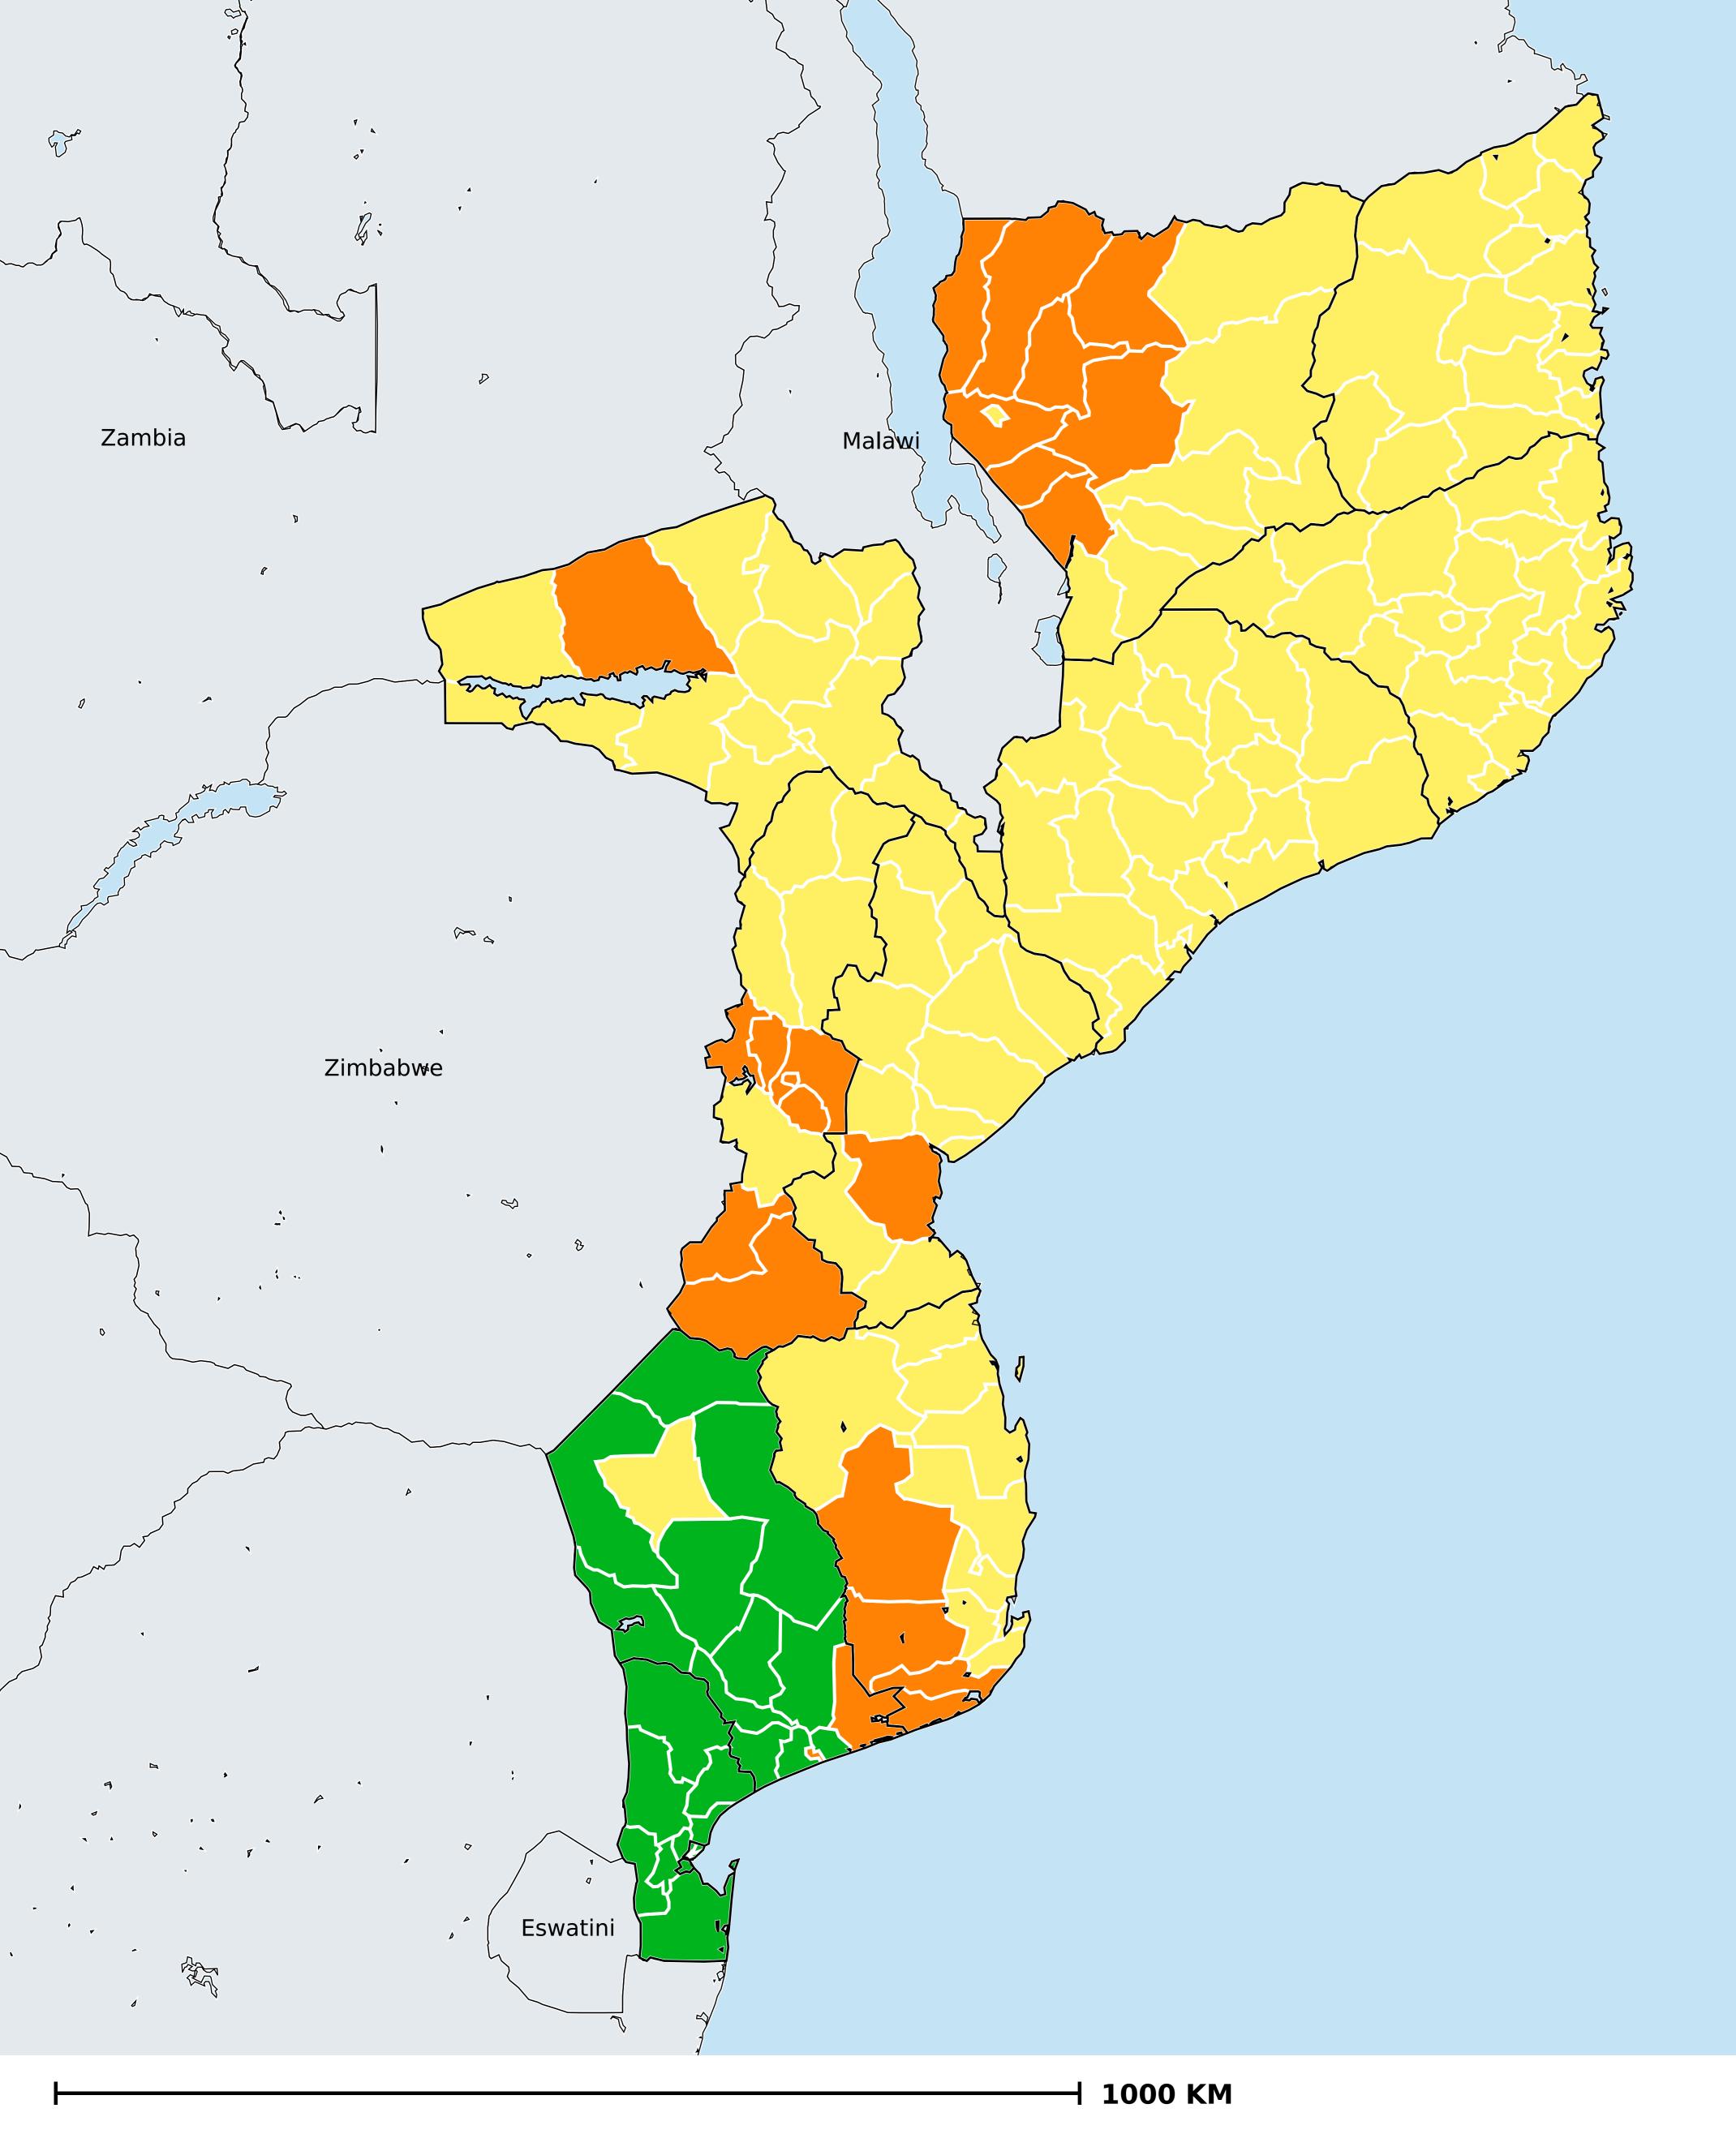

# Mozambique (2020) Geographic MDA/PC coverage of Onchocerciasis

## Onchocerciasis > MDA/PC coverage > Geographic coverage

Unknown / consider Oncho Elimination mapping Not suitable for Onchocerciasis Unknown (under LF MDA) MDA delivered MDA not delivered - Endemic Under post-intervention surveillance No data available

Boundaries, names and designations used here do not imply expression of WHO opinion concerning the legal status of any country, territory or area, or of its authorities, or concerning delimitation of frontiers or boundaries. Dotted / dashed lines represent approximate border lines for which there may not yet be full agreement.