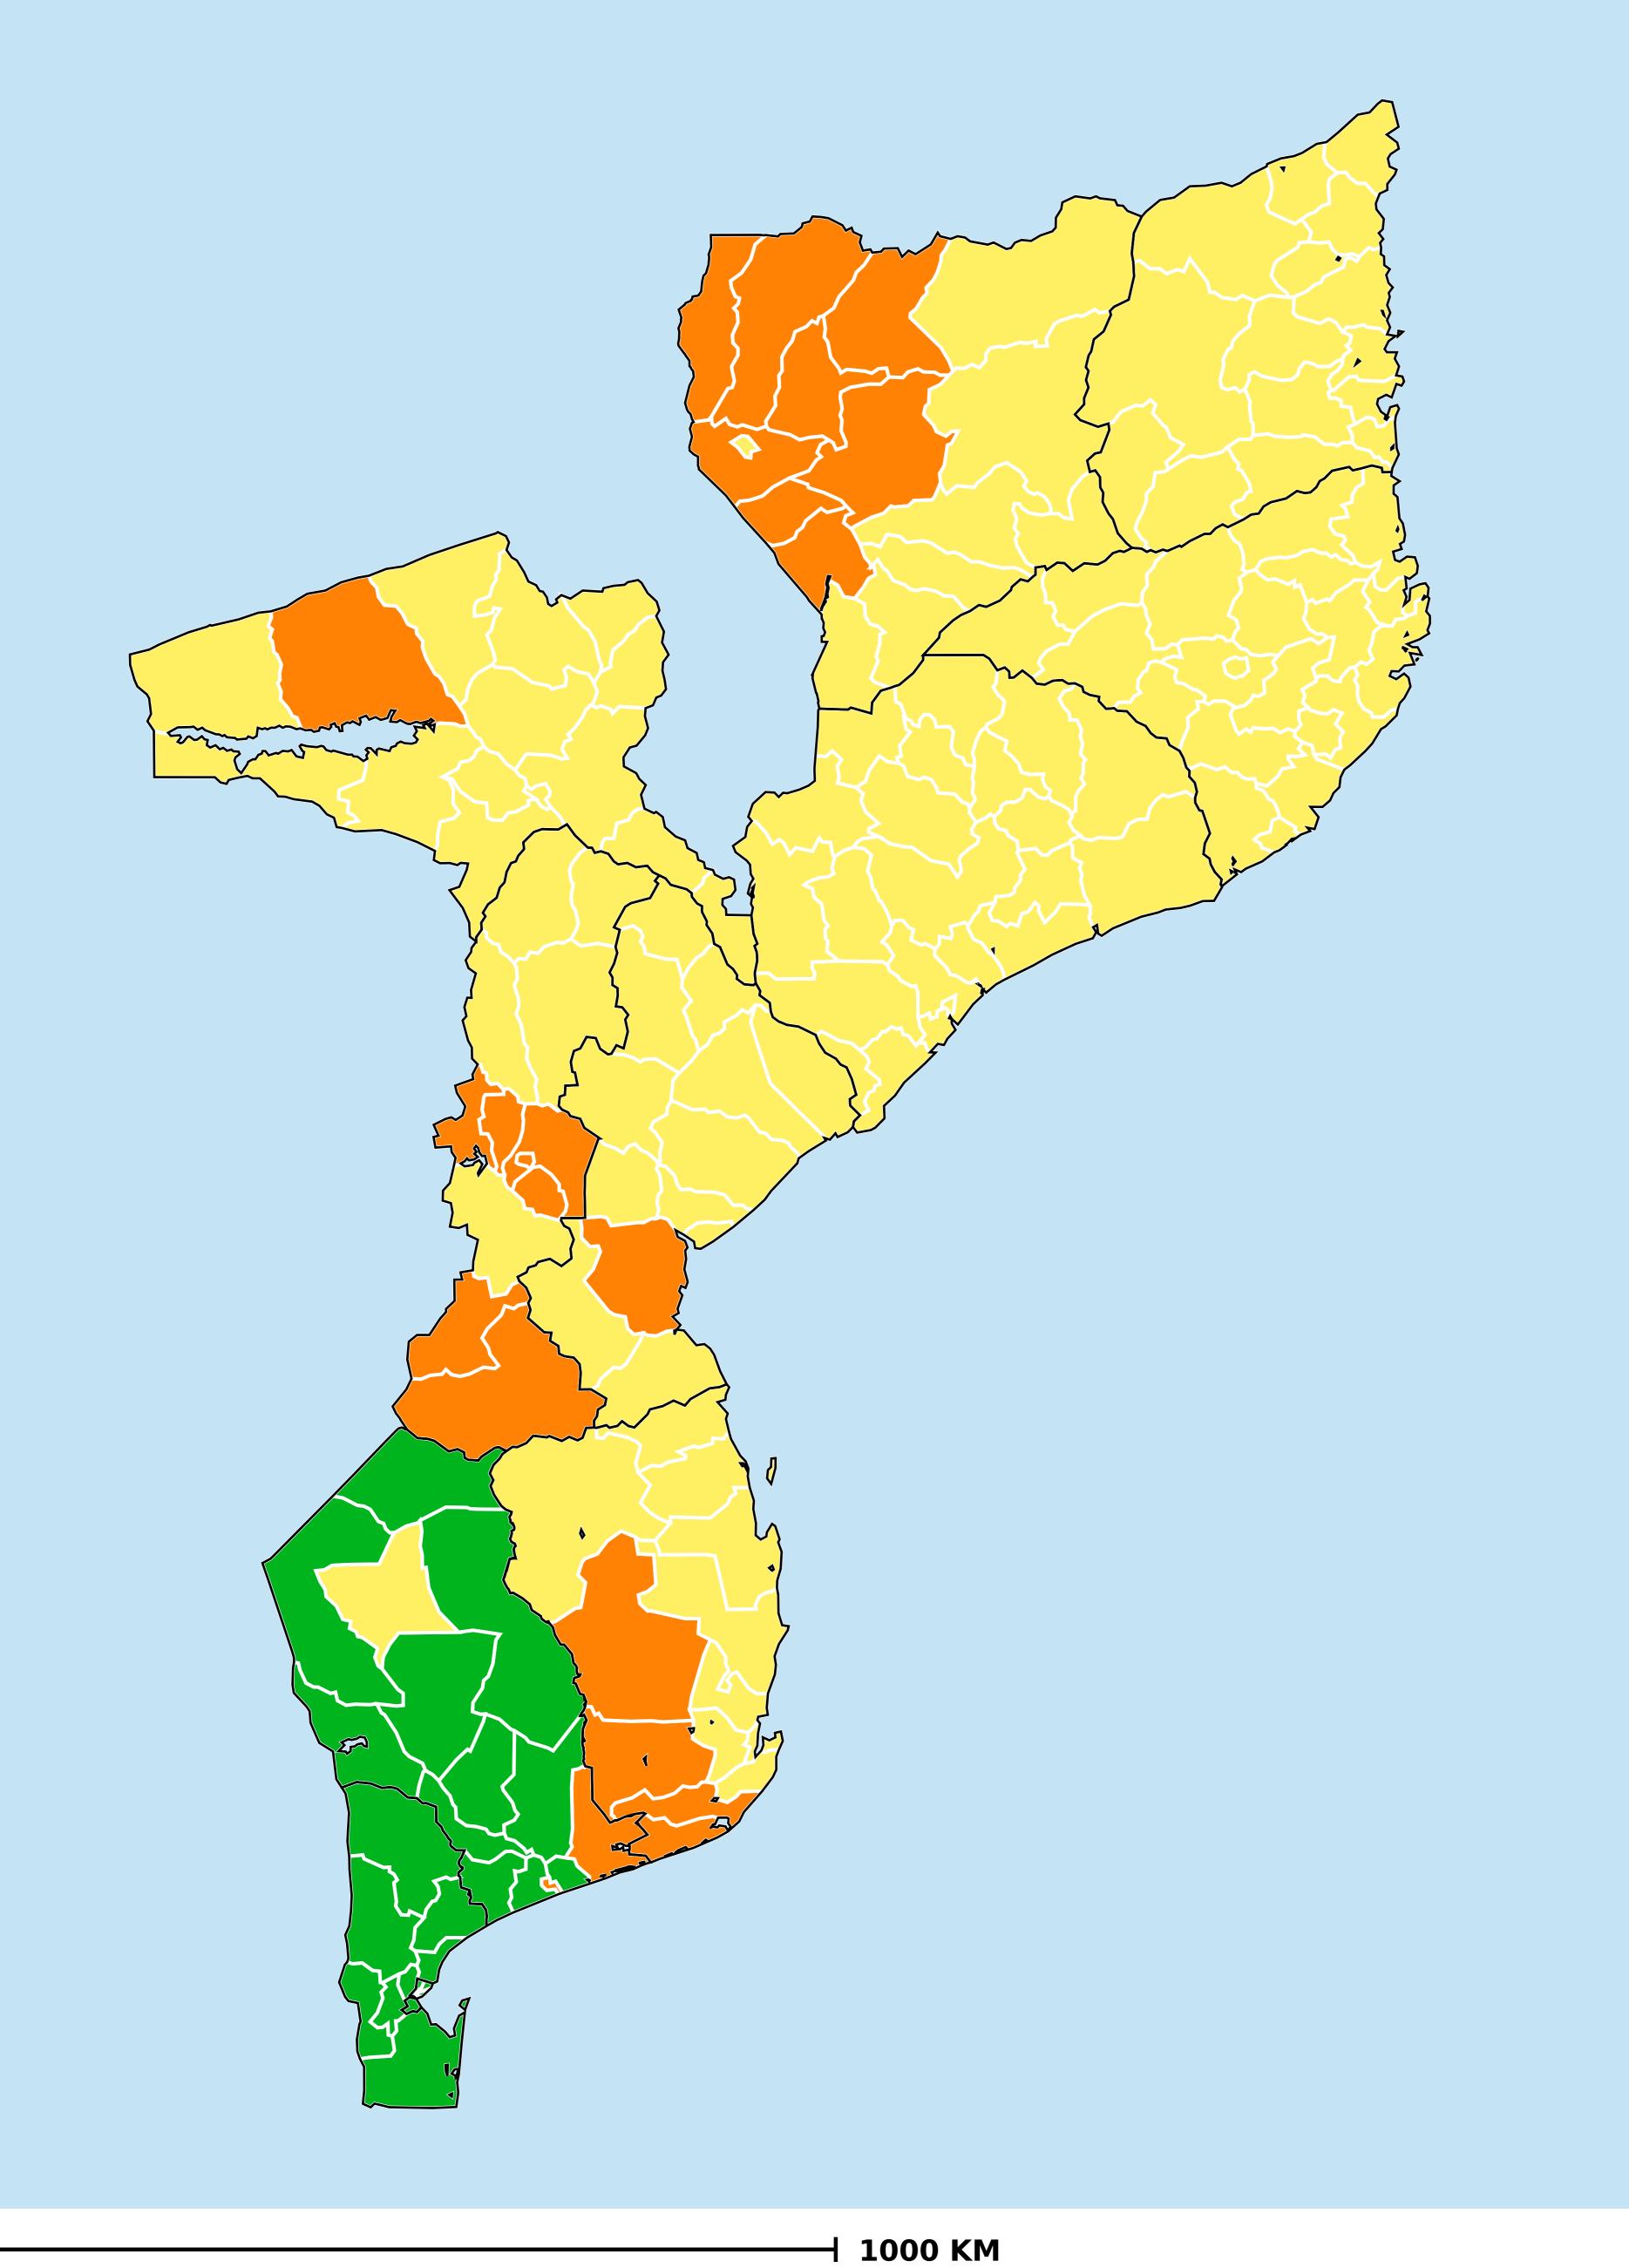

## Mozambique (2018)

## Geographic MDA/PC coverage of Onchocerciasis

Onchocerciasis > MDA/PC coverage > Geographic coverage

Boundaries, names and designations used here do not imply expression of WHO opinion concerning the legal status of any country, territory or area, or of its authorities, or concerning delimitation of frontiers or boundaries. Dotted / dashed lines represent approximate border lines for which there may not yet be full agreement.

## **Data Source:**

Data provided by health ministries to ESPEN through WHO reporting processes. All reasonable precautions have been taken to verify this information

Copyright 2023 WHO. All rights reserved. Generated 19 September 2023