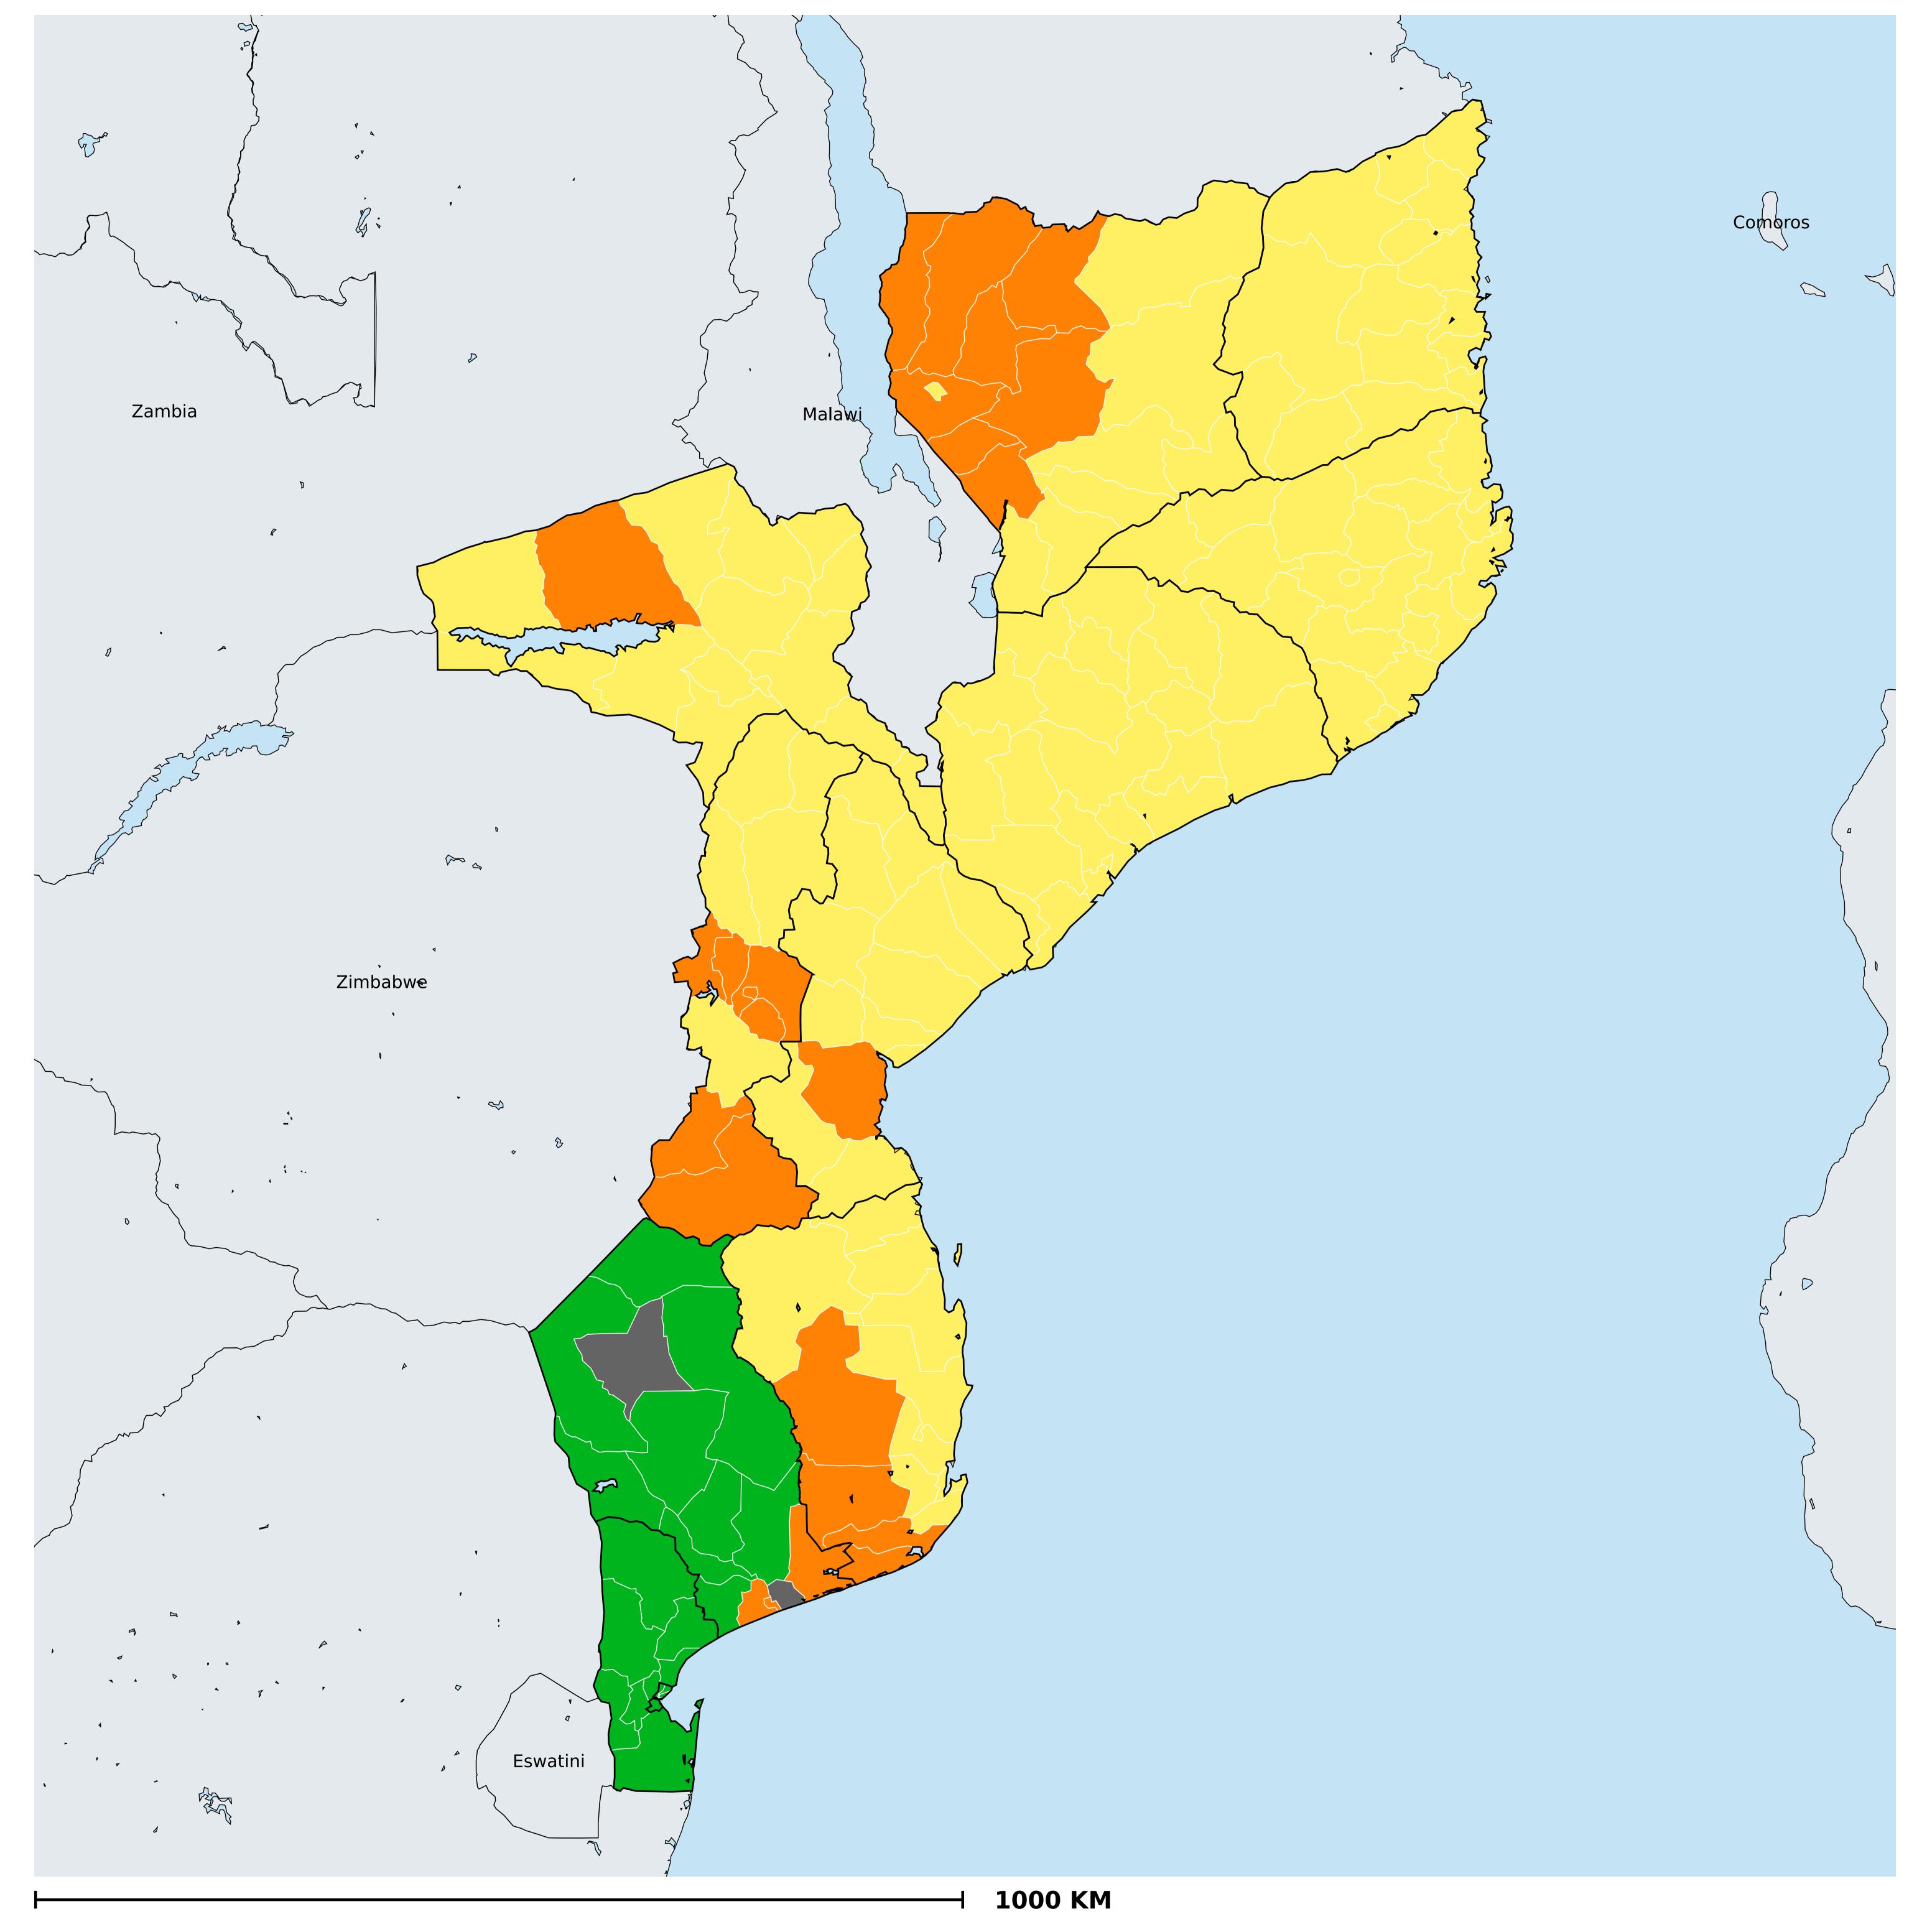

## Mozambique (2016)

## Geographic MDA/PC coverage of Onchocerciasis

Boundaries, names and designations used here do not imply expression of WHO opinion concerning the legal status of any country, territory or area, or of its authorities, or concerning delimitation of frontiers or boundaries. Dotted / dashed lines represent approximate border lines for which there may not yet be full agreement.

## Onchocerciasis > MDA/PC coverage > Geographic coverage

Unknown / consider Oncho Elimination mapping
Not suitable for Onchocerciasis
Unknown (under LF MDA)
MDA delivered
MDA not delivered - Endemic
Under post-intervention surveillance
No data available