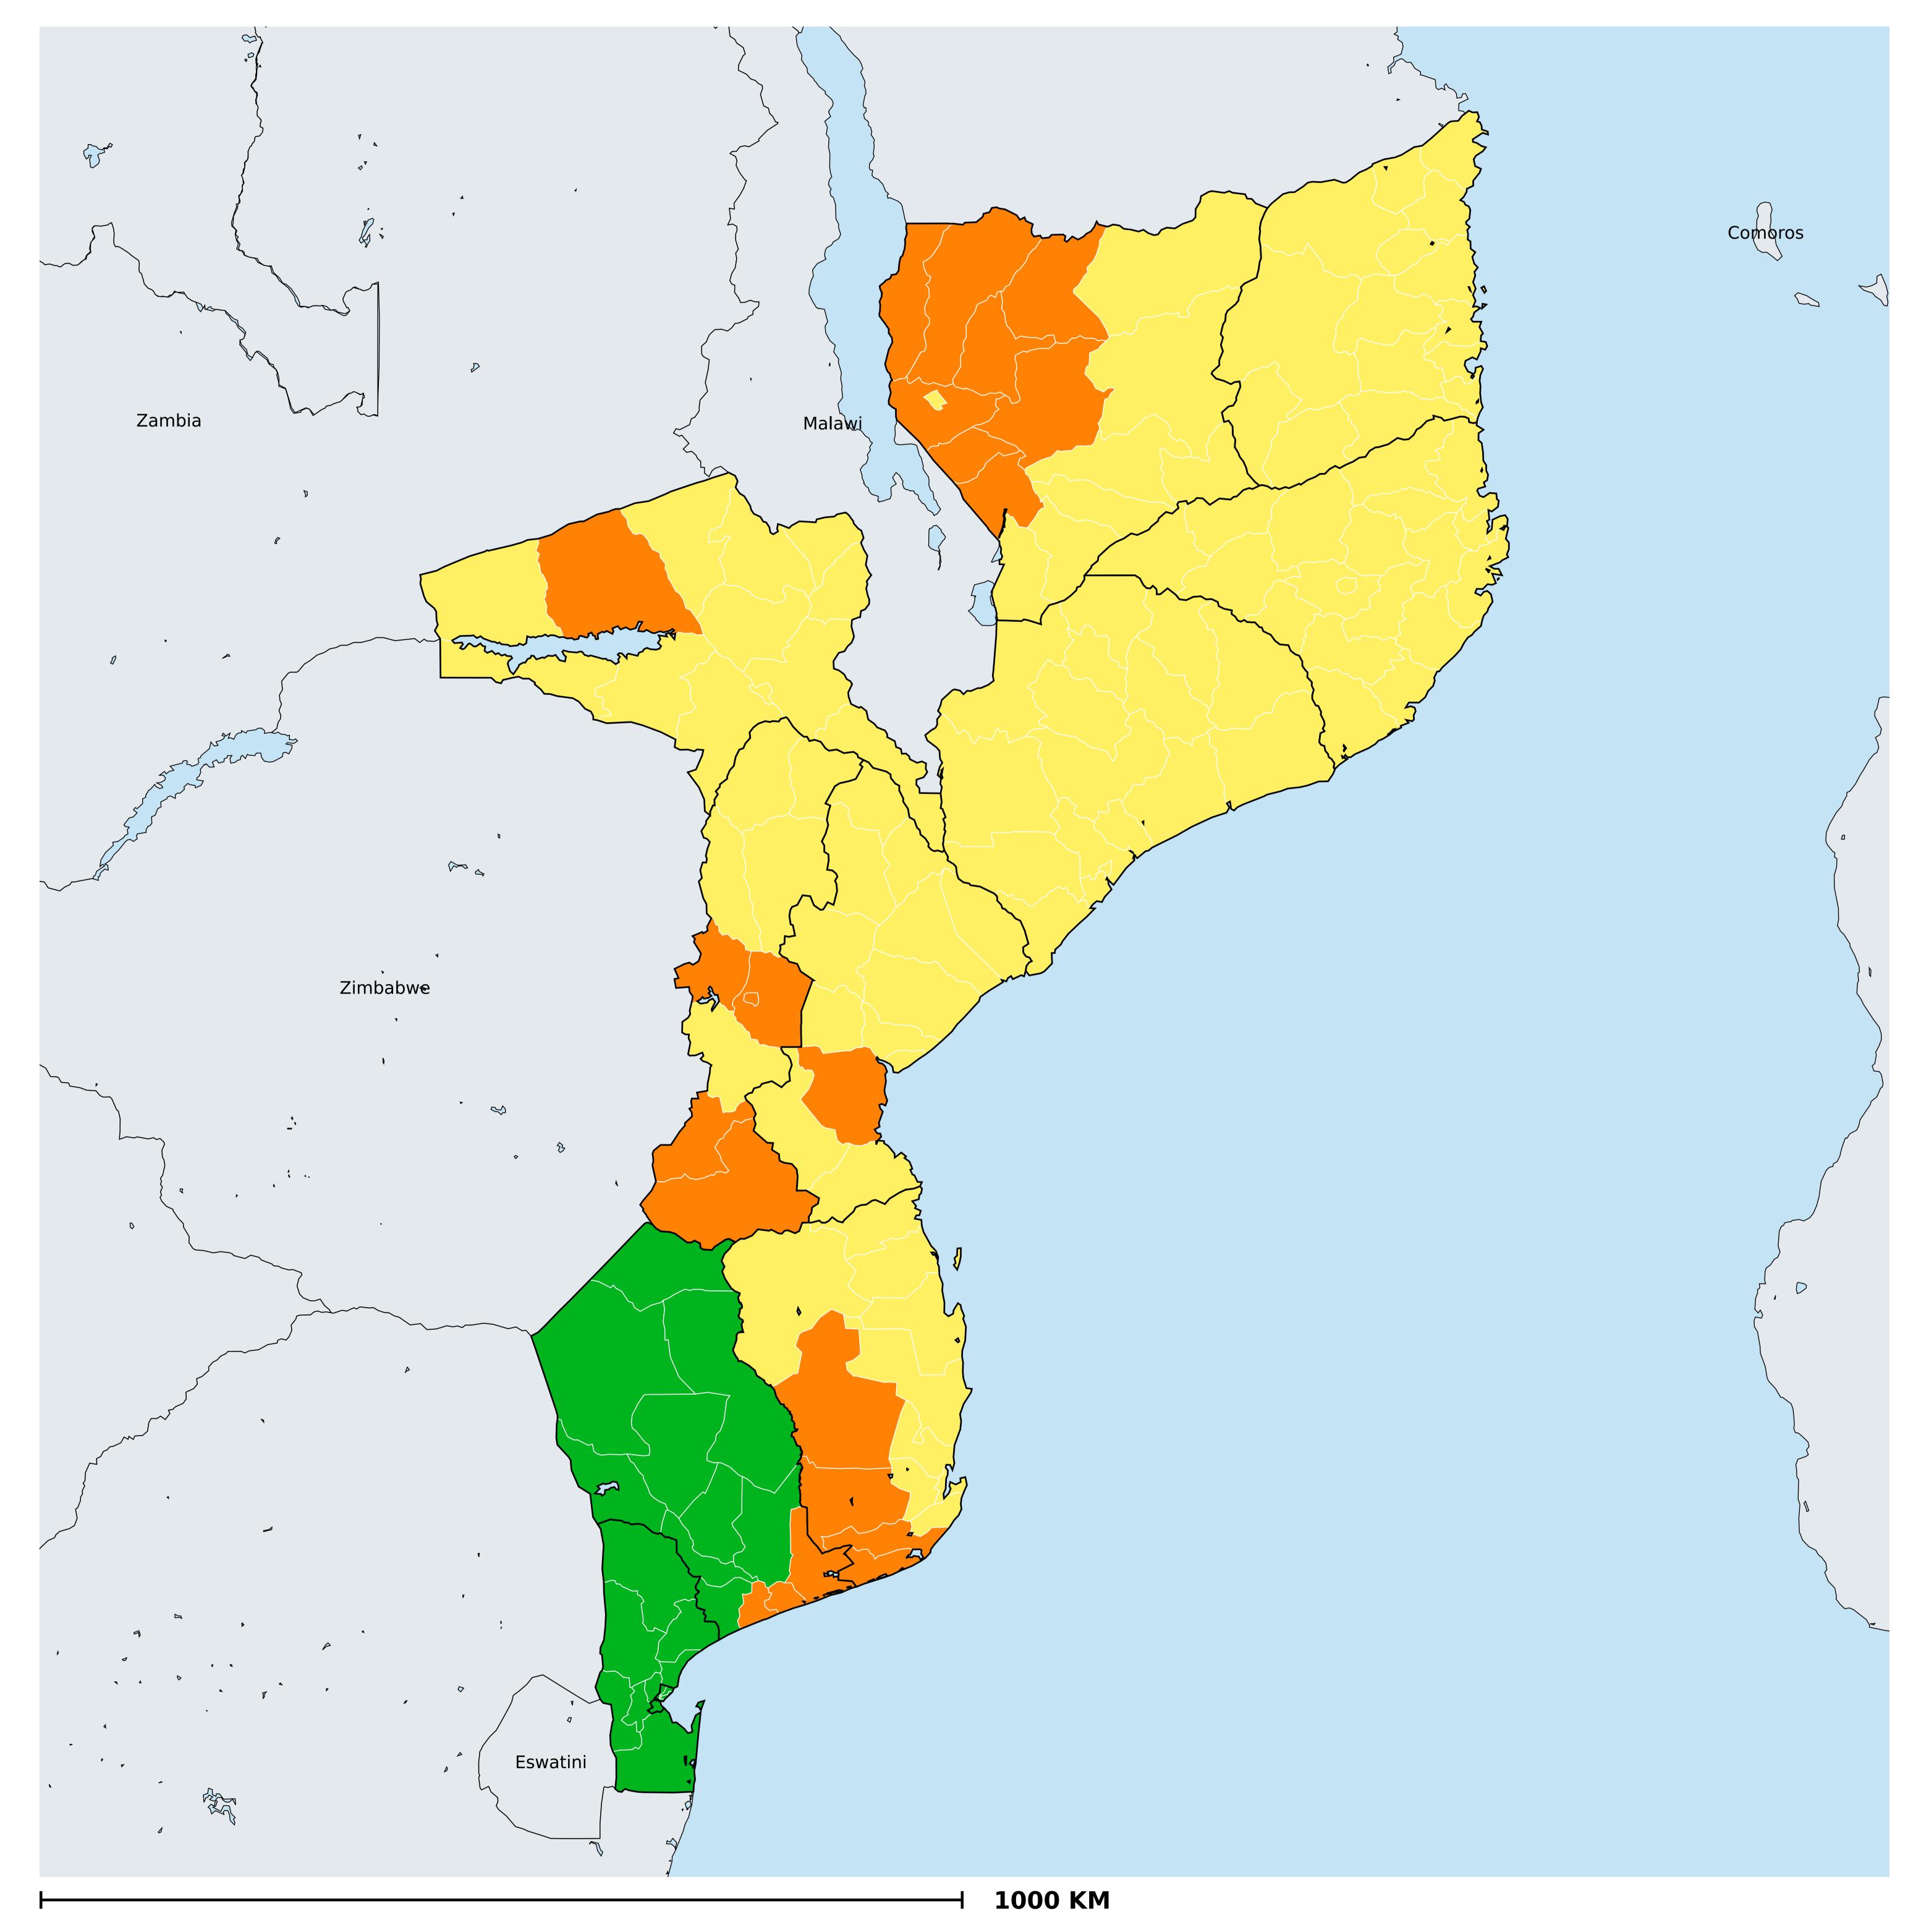

## Mozambique (2014)

## Geographic MDA/PC coverage of Onchocerciasis

Boundaries, names and designations used here do not imply expression of WHO opinion concerning the legal status of any country, territory or area, or of its authorities, or concerning delimitation of frontiers or boundaries. Dotted / dashed lines represent approximate border lines for which there may not yet be full agreement.

## Onchocerciasis > MDA/PC coverage > Geographic coverage

Unknown / consider Oncho Elimination mapping
Not suitable for Onchocerciasis
Unknown (under LF MDA)
MDA delivered
MDA not delivered - Endemic
Under post-intervention surveillance
No data available