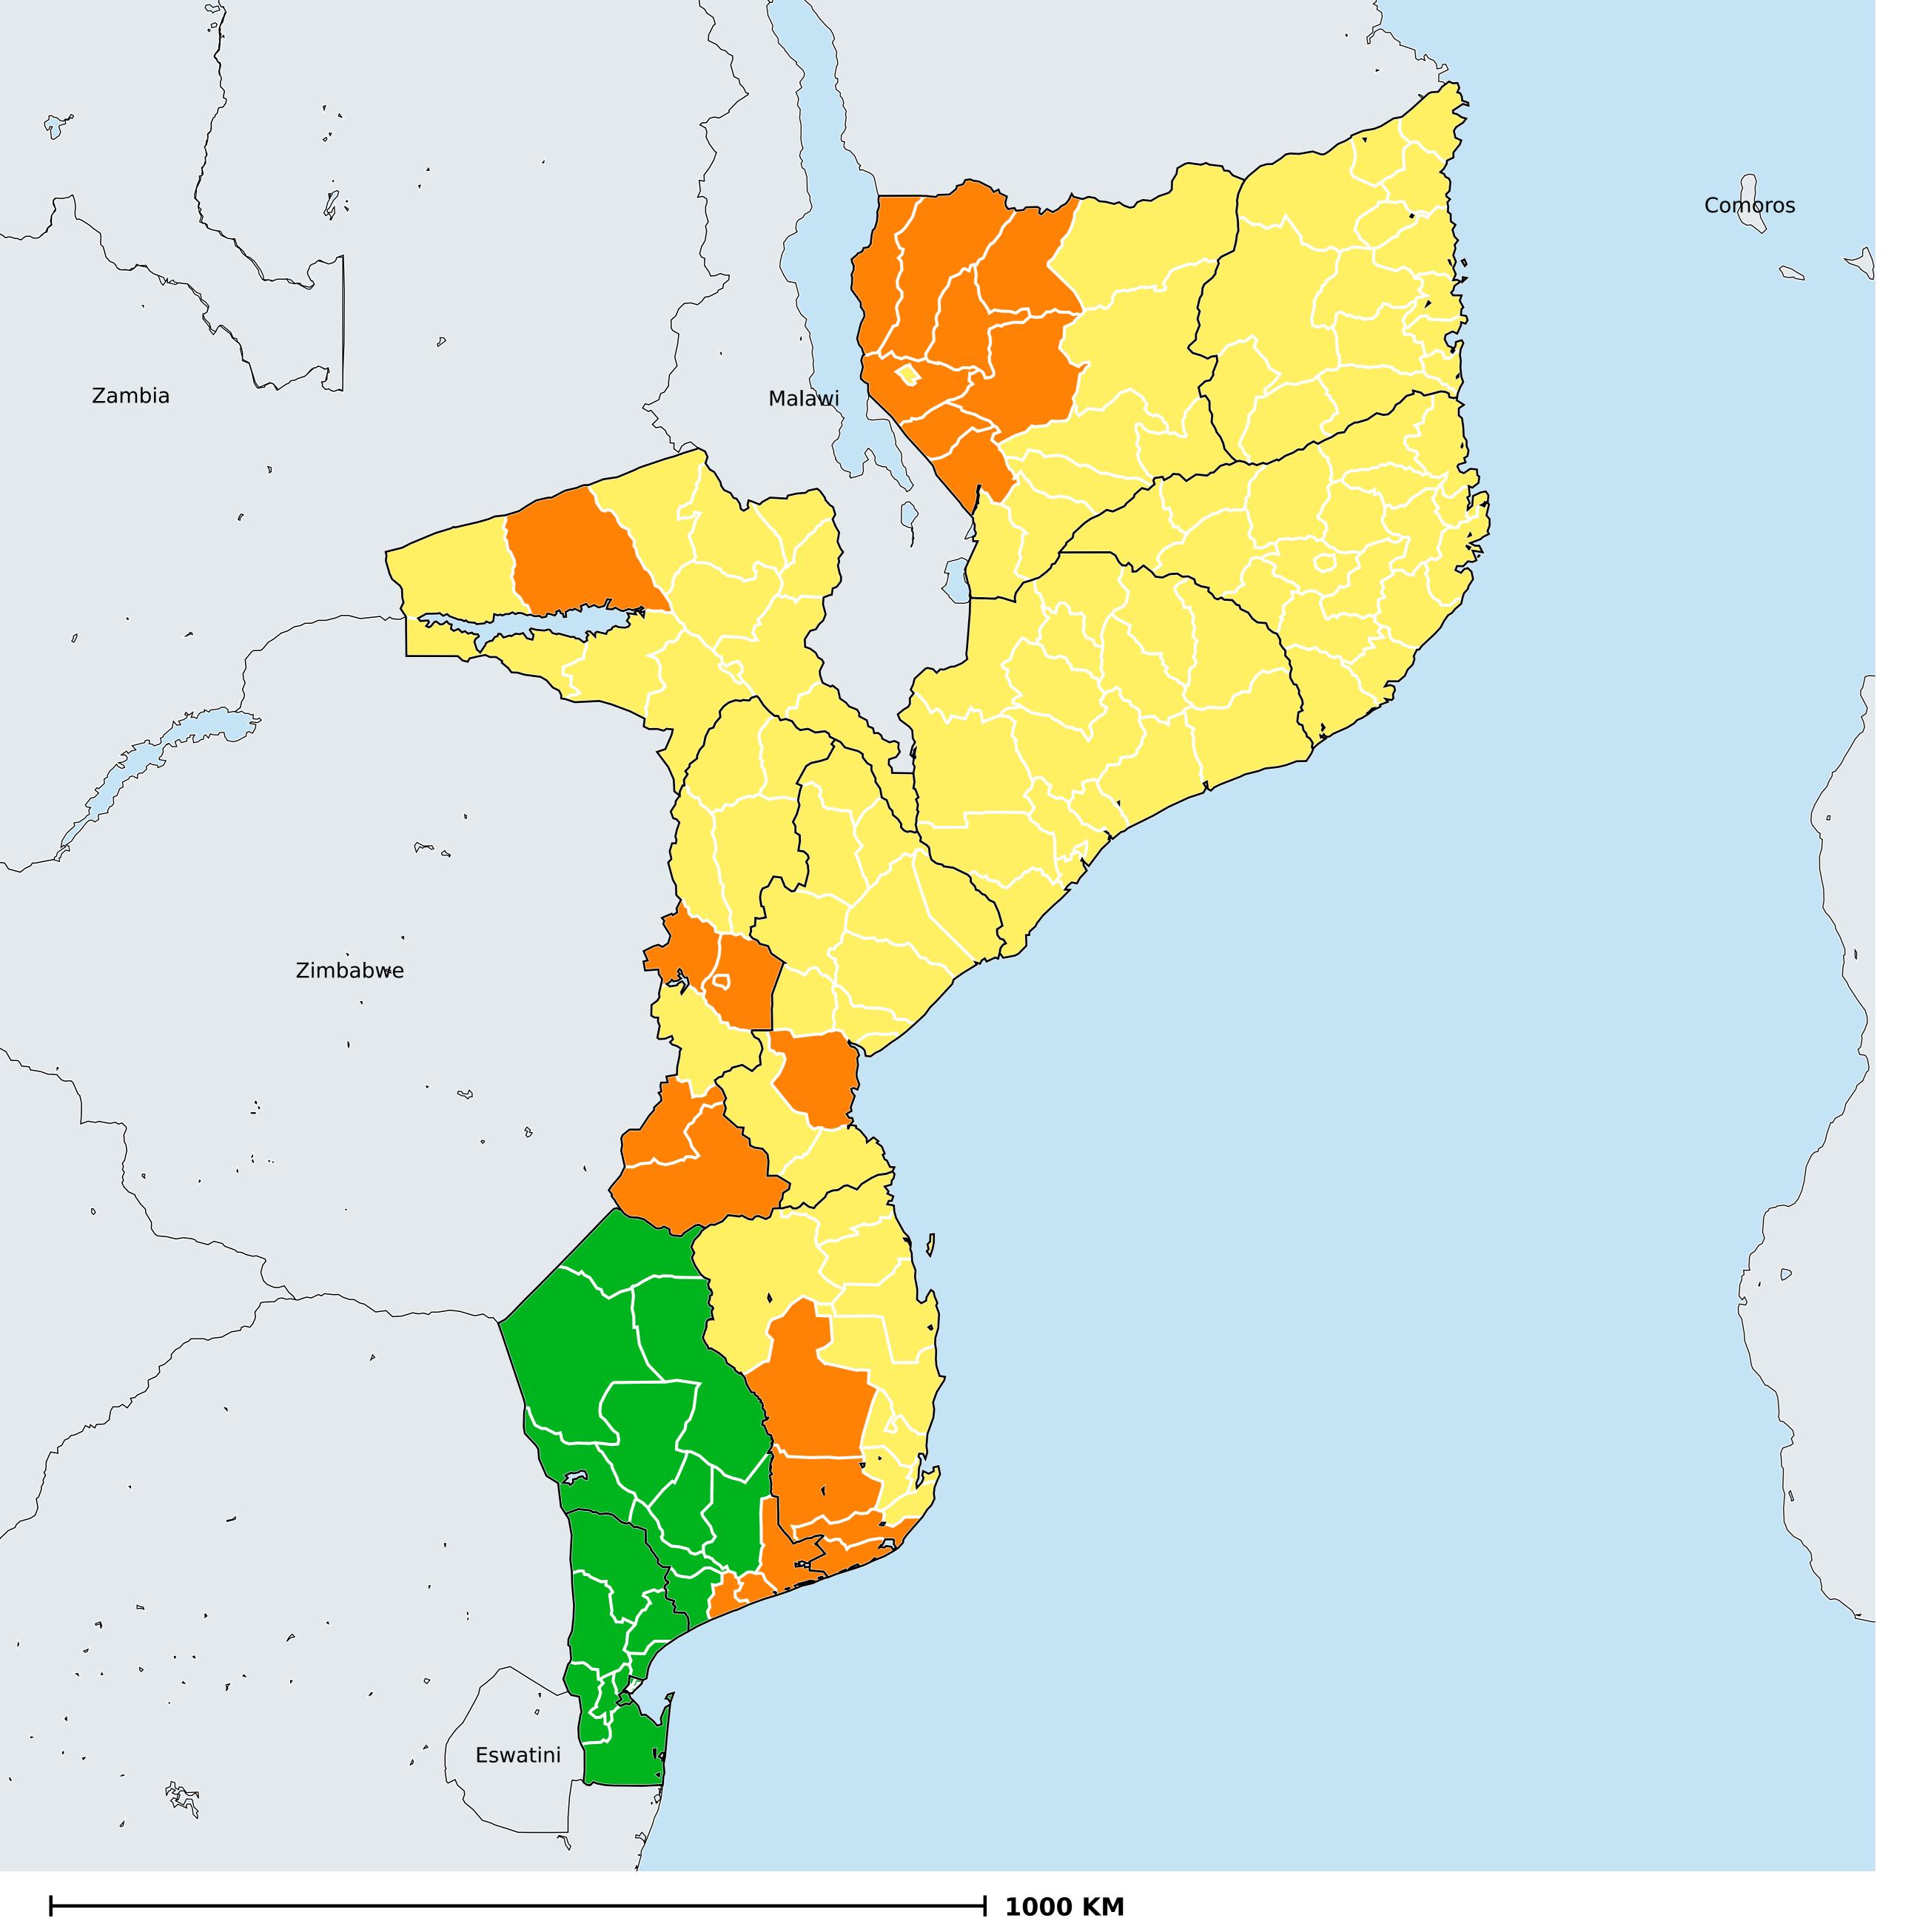

## Mozambique (2014)

## Geographic MDA/PC coverage of Onchocerciasis

Onchocerciasis > MDA/PC coverage > Geographic coverage

Unknown / consider Oncho Elimination mapping
Not suitable for Onchocerciasis
Unknown (under LF MDA)
MDA delivered
MDA not delivered - Endemic
Under post-intervention surveillance
No data available

Boundaries, names and designations used here do not imply expression of WHO opinion concerning the legal status of any country, territory or area, or of its authorities, or concerning delimitation of frontiers or boundaries. Dotted / dashed lines represent approximate border lines for which there may not yet be full agreement.