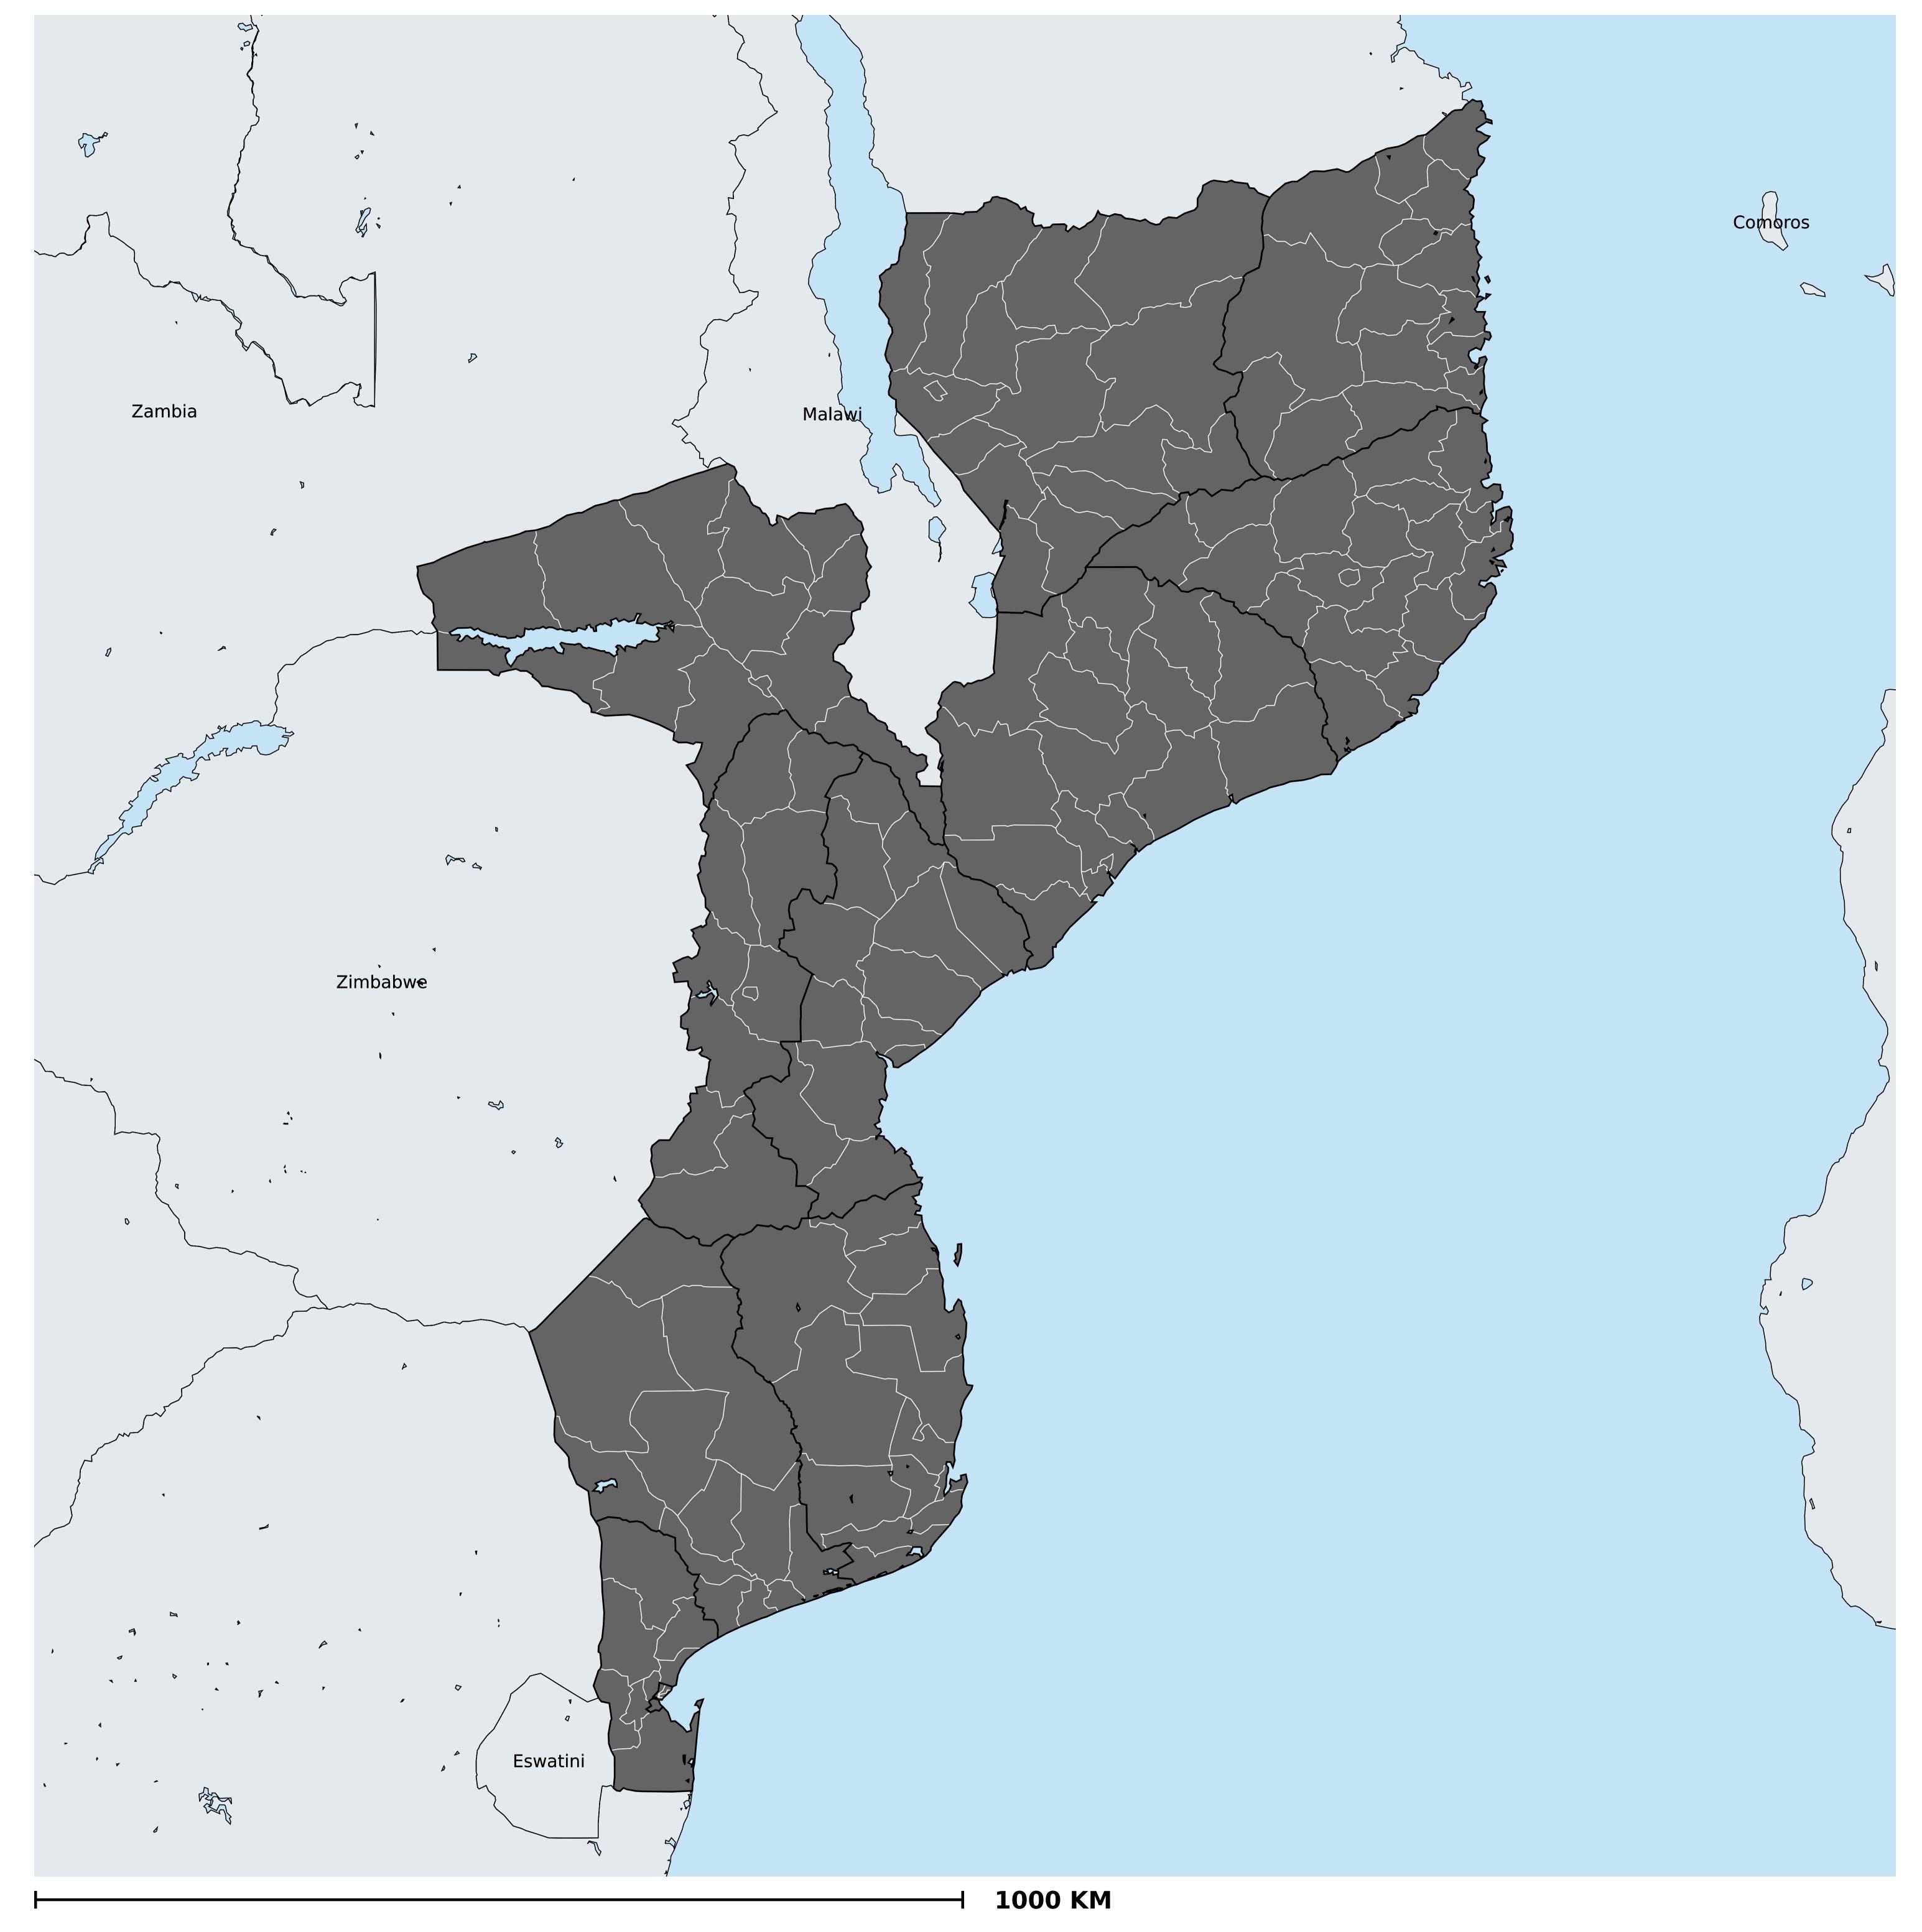

## Mozambique (2013)

## Geographic MDA/PC coverage of Onchocerciasis

Boundaries, names and designations used here do not imply expression of WHO opinion concerning the legal status of any country, territory or area, or of its authorities, or concerning delimitation of frontiers or boundaries. Dotted / dashed lines represent approximate border lines for which there may not yet be full agreement.

## Onchocerciasis > MDA/PC coverage > Geographic coverage

Unknown / consider Oncho Elimination mapping
Not suitable for Onchocerciasis
Unknown (under LF MDA)
MDA delivered
MDA not delivered - Endemic
Under post-intervention surveillance
No data available