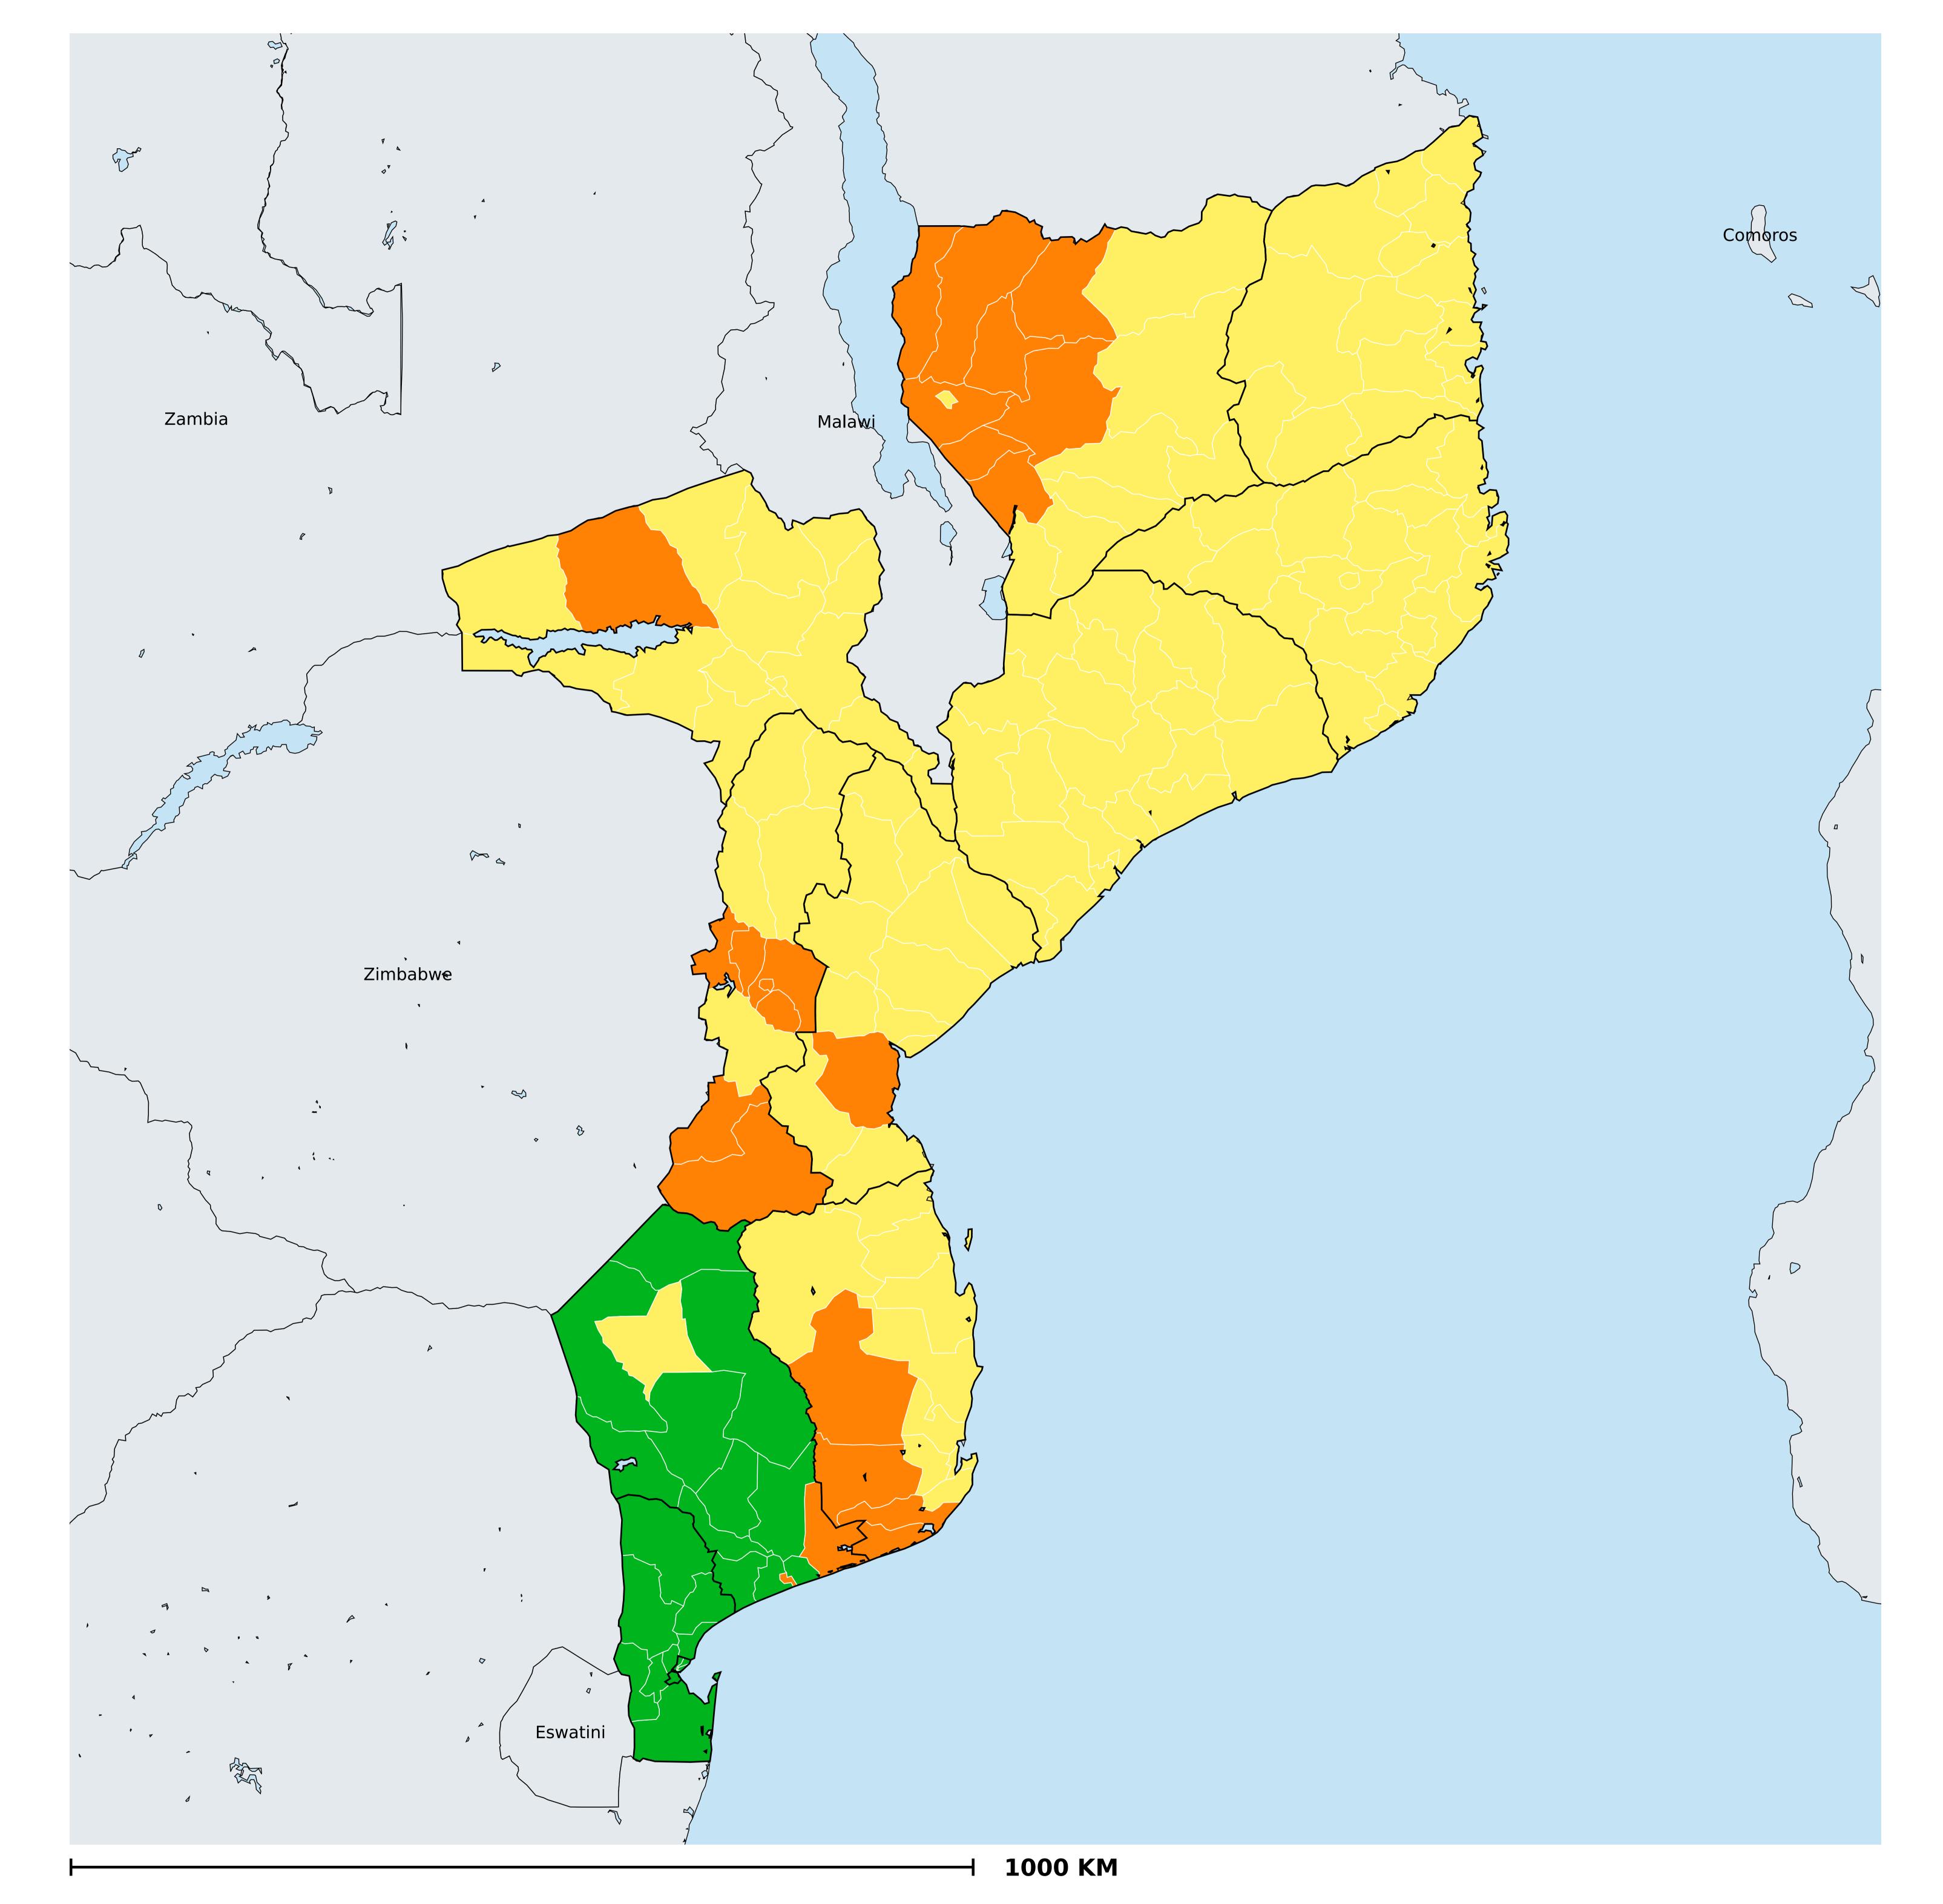

## Mozambique (2021) Status of Onchocerciasis Elimination

Boundaries, names and designations used here do not imply expression of WHO opinion concerning the legal status of any country, territory or area, or of its authorities, or

## Onchocerciasis > Endemicity

Not suitable for Onchocerciasis
Endemic (requiring MDA)
Endemic (pending IA)
Unknown (under LF MDA)
Under post-intervention surveillance
Unknown (consider Oncho Elimination Mapping)
No data available

**Data Source:** Data provided by health ministries to ESPEN through WHO reporting processes. All reasonable precautions have been taken to verify this information Copyright 2024 WHO. All rights reserved. Generated 25 January 2024