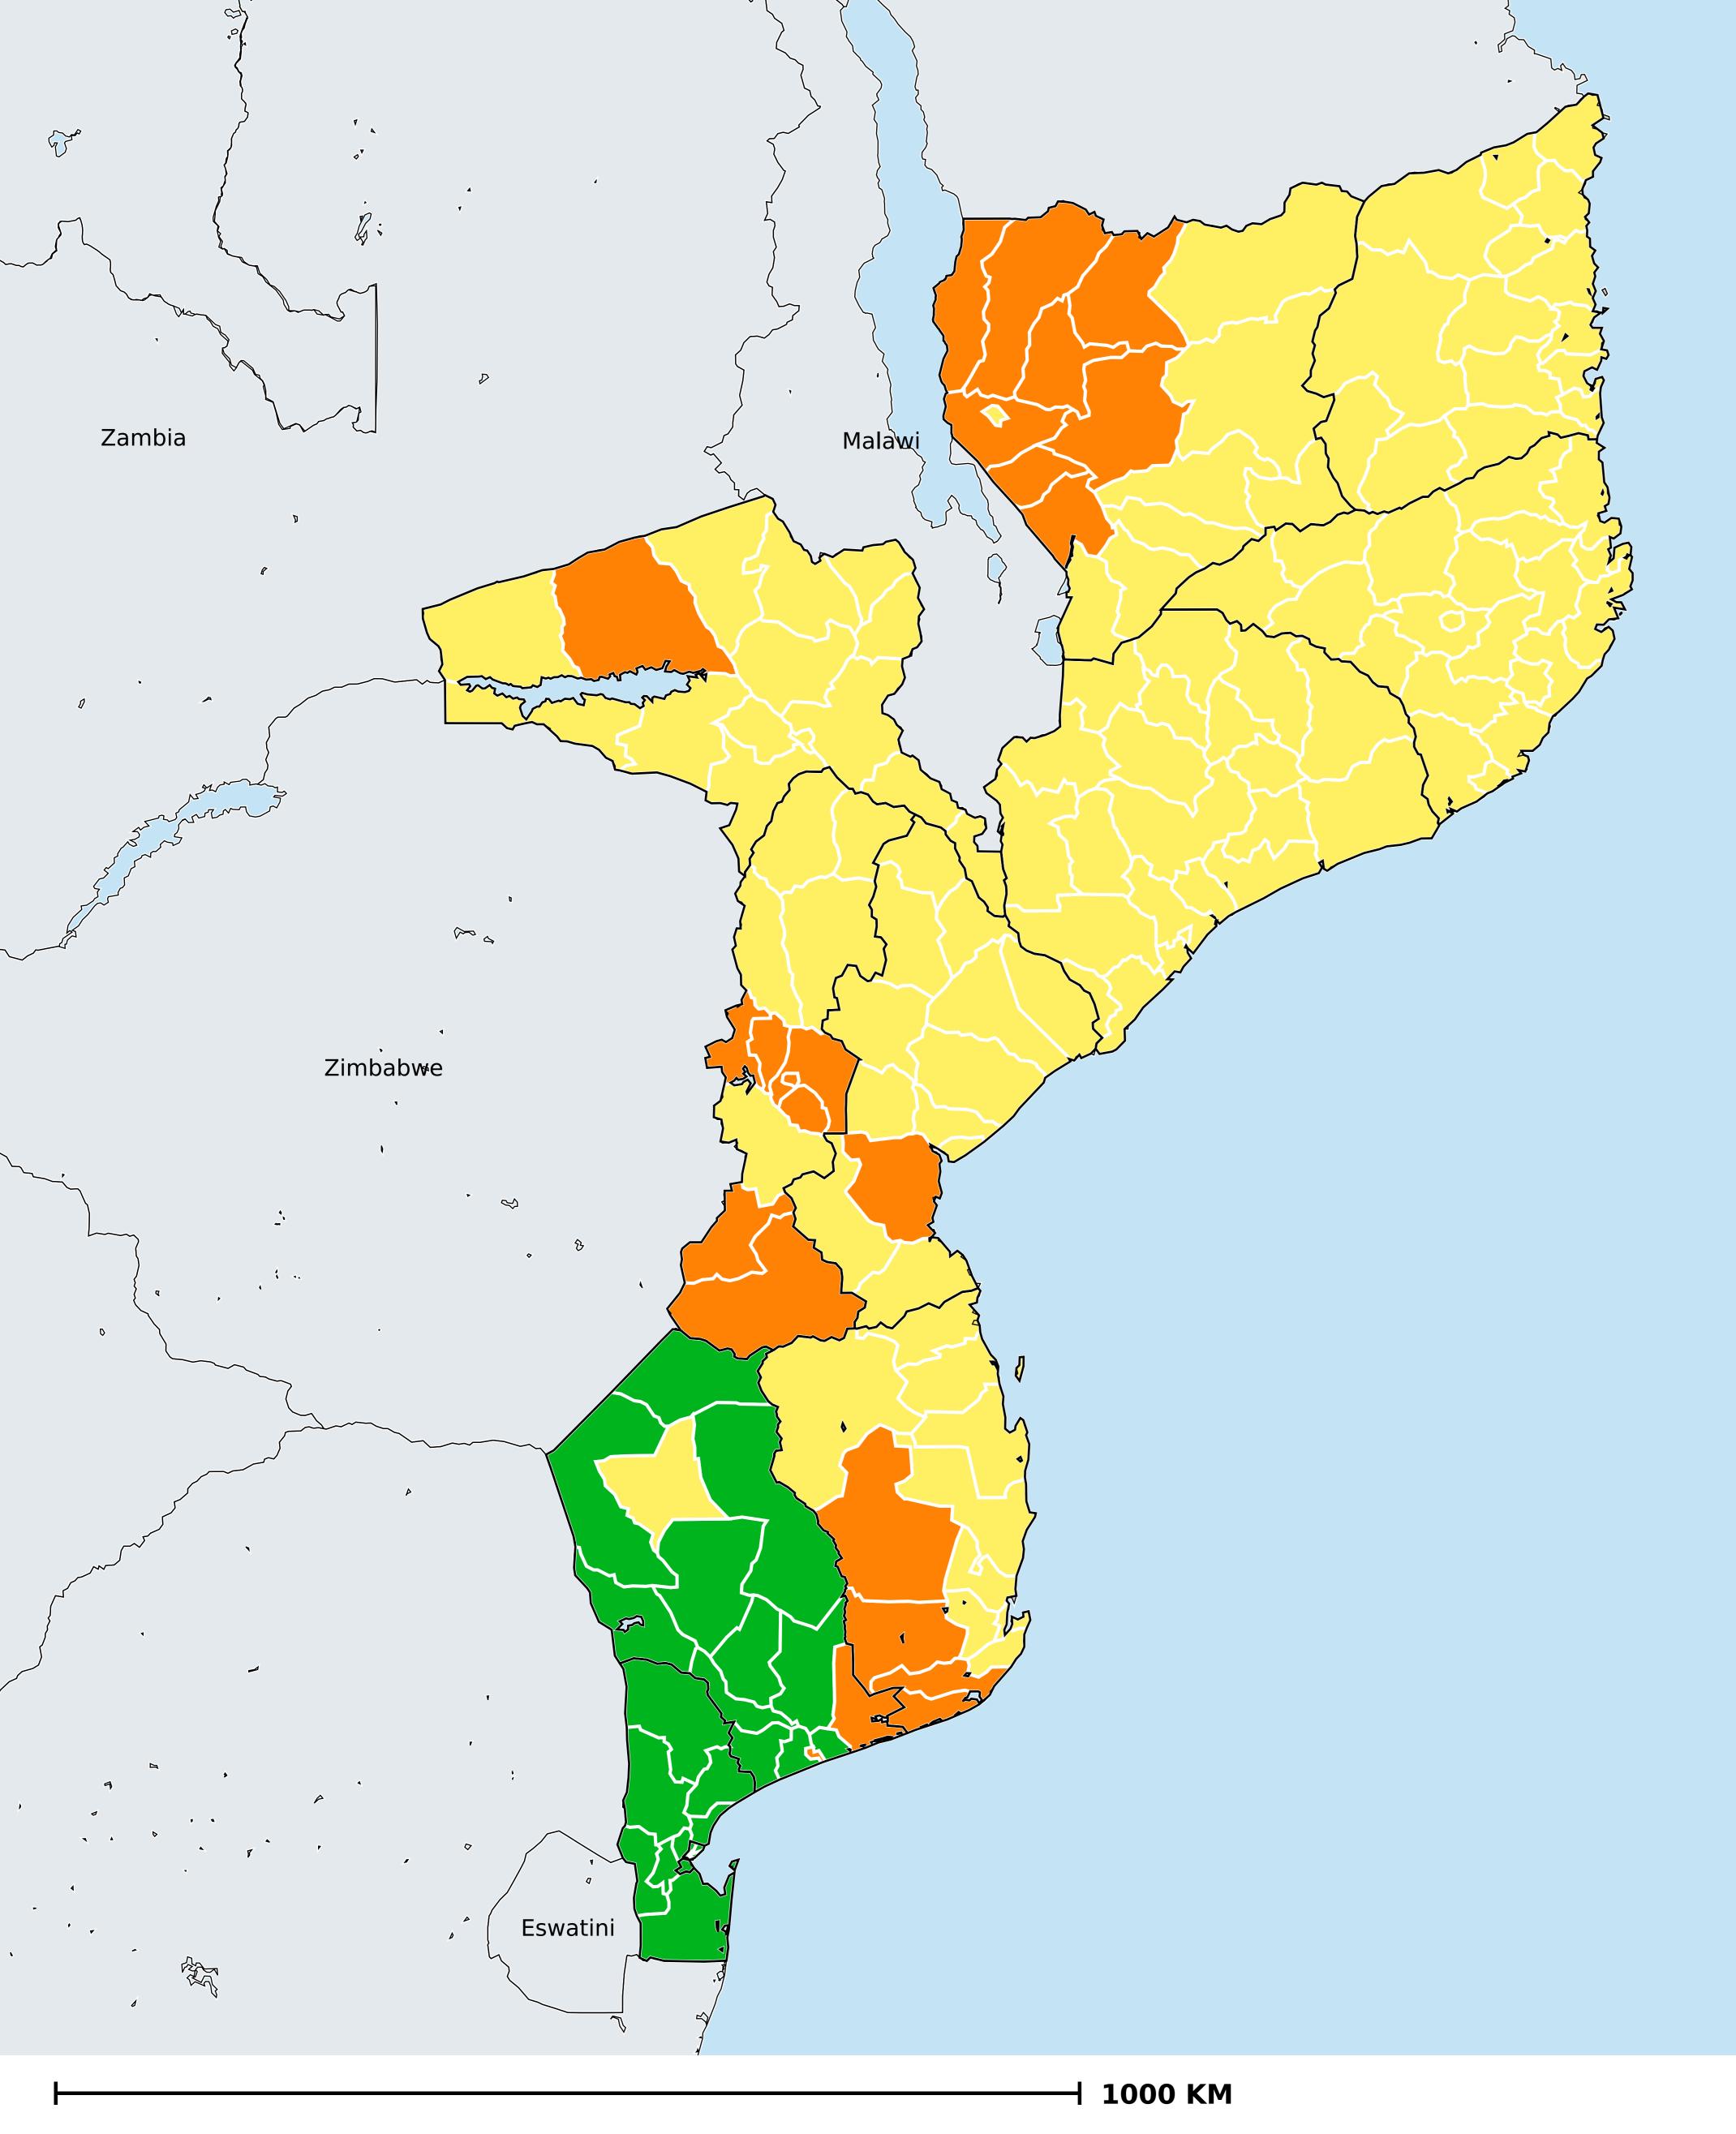

## Mozambique (2020) Status of Onchocerciasis Elimination

## Onchocerciasis > Endemicity

Not suitable for Onchocerciasis Endemic (requiring MDA) Unknown (under LF MDA) Under post-intervention surveillance Unknown (consider Oncho Elimination Mapping) No data available

Boundaries, names and designations used here do not imply expression of WHO opinion concerning the legal status of any country, territory or area, or of its authorities, or concerning delimitation of frontiers or boundaries. Dotted / dashed lines represent approximate border lines for which there may not yet be full agreement.

## **Data Source:**

Data provided by health ministries to ESPEN through WHO reporting processes. All reasonable precautions have been taken to verify this information Copyright 2023 WHO. All rights reserved. Generated 19 September 2023