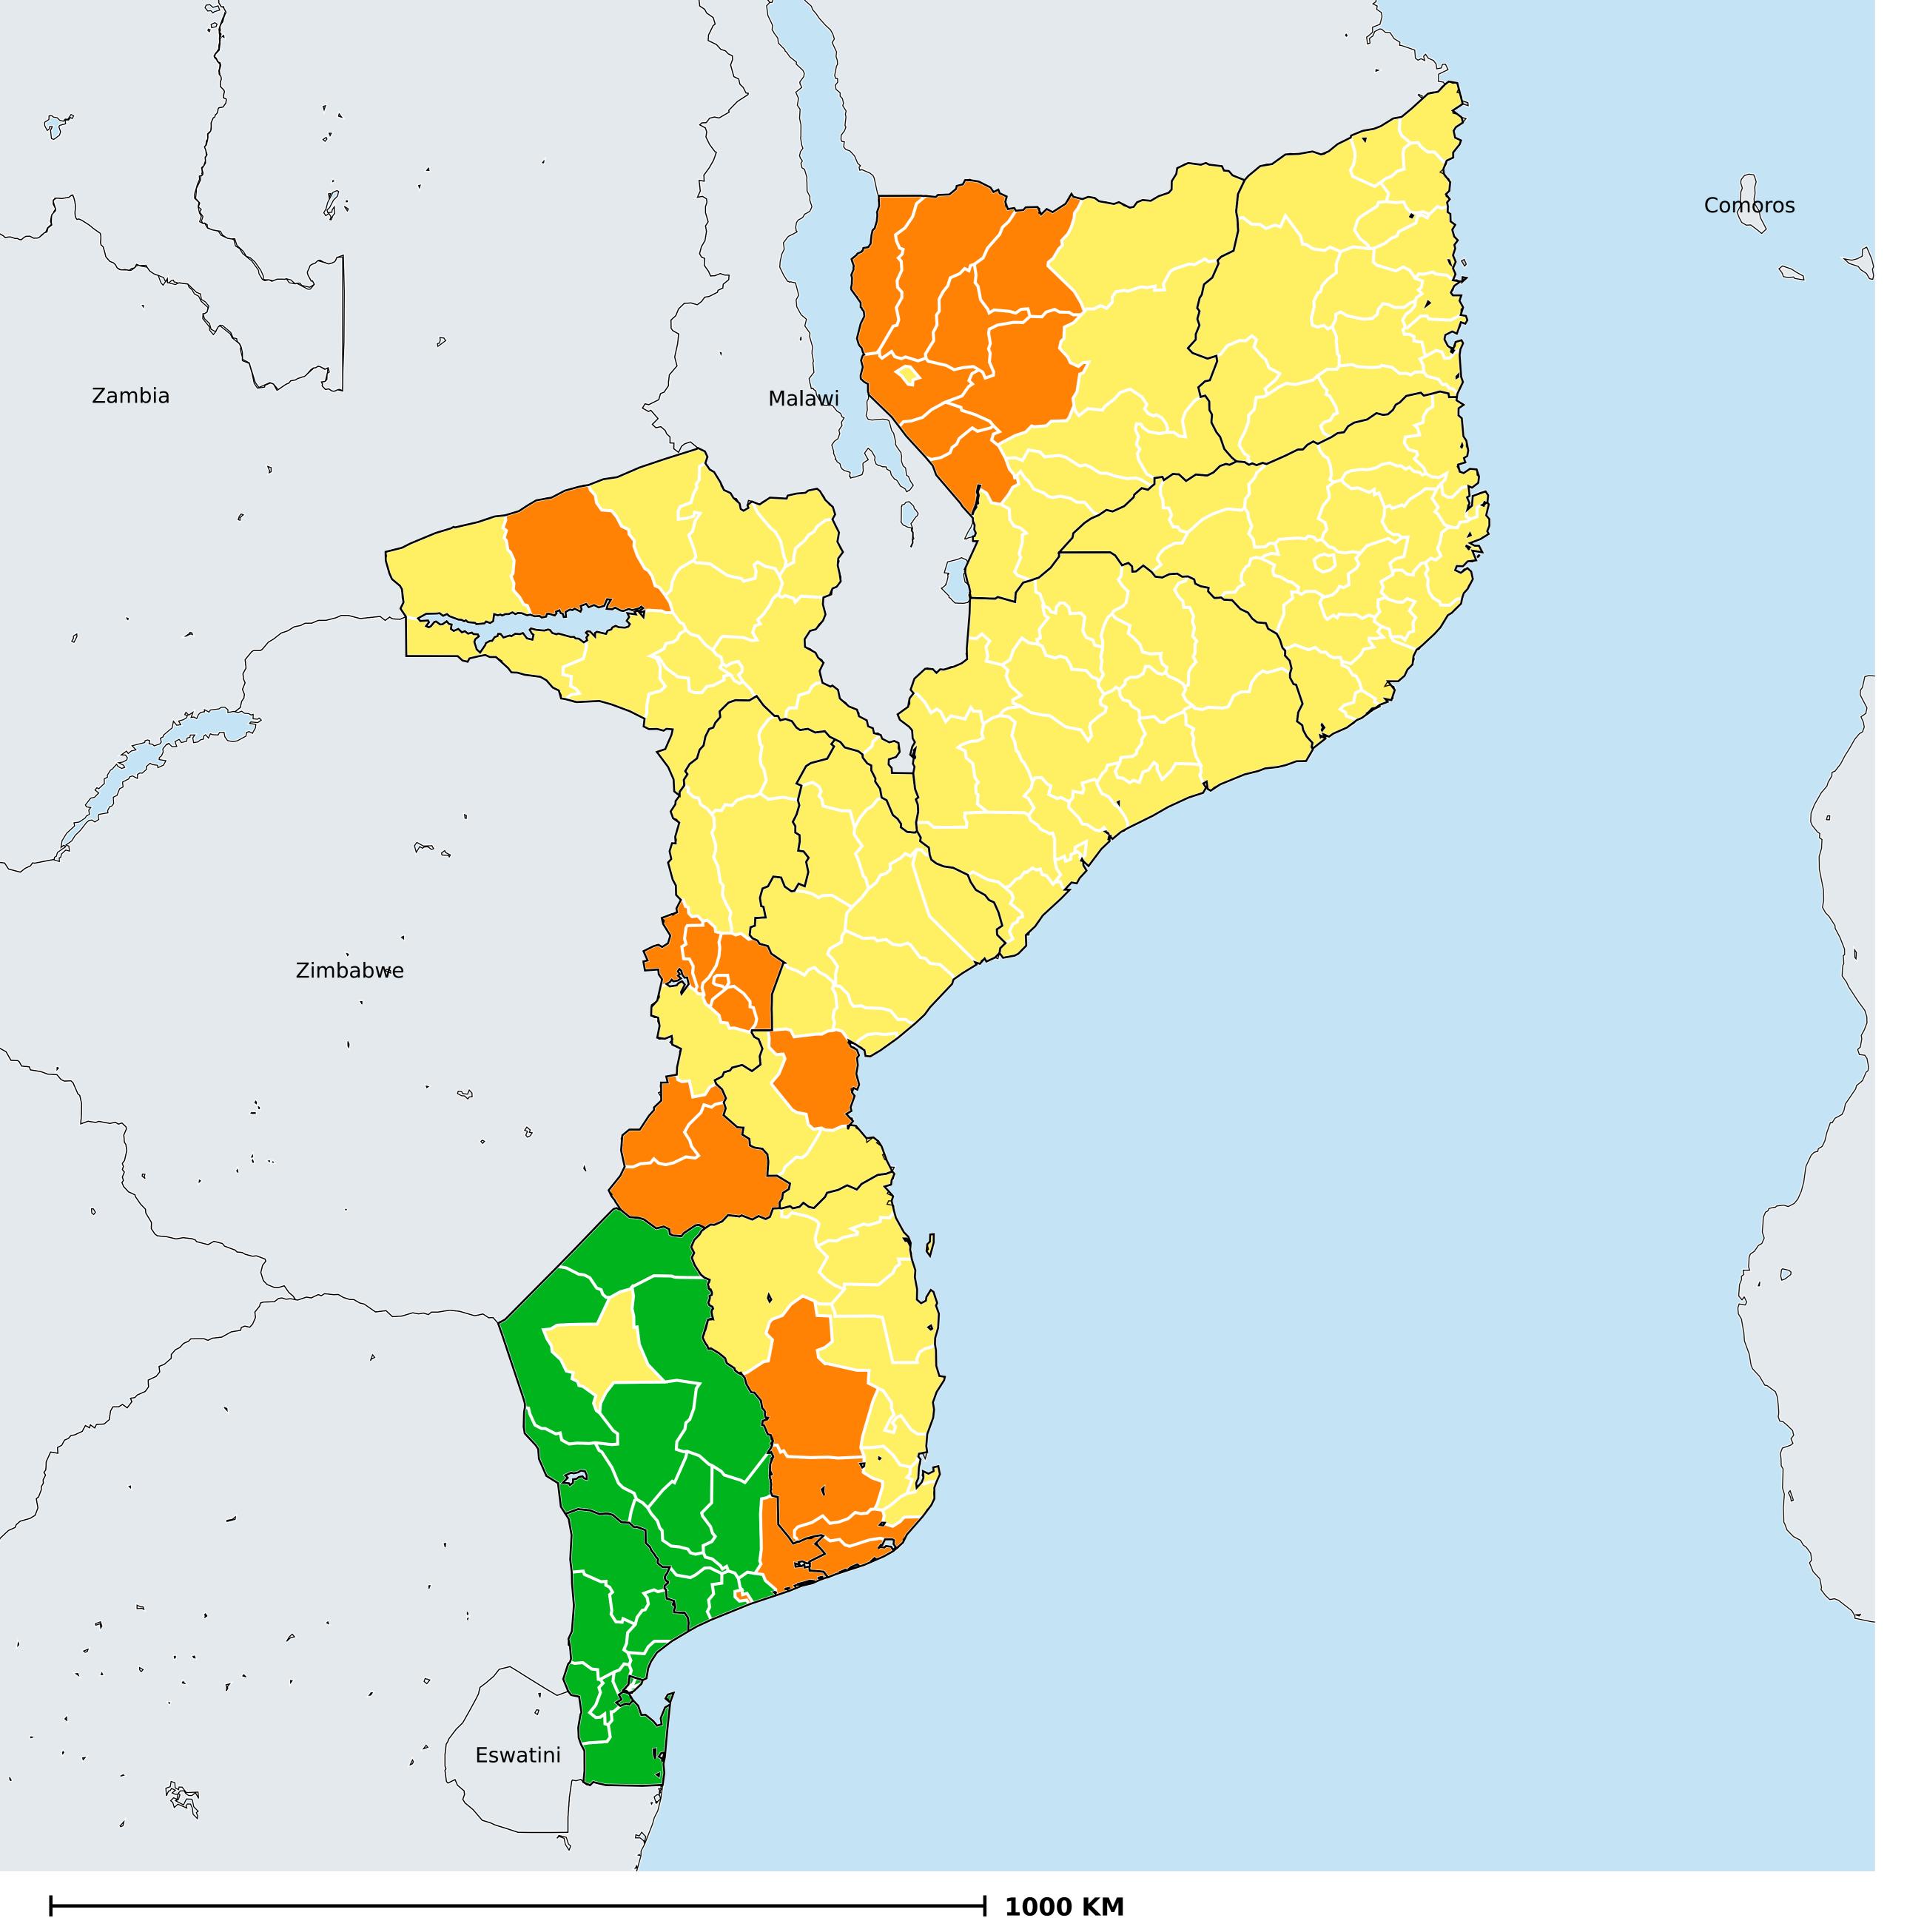

## Mozambique (2019)

## Status of Onchocerciasis Elimination

## Onchocerciasis > Endemicity

Not suitable for Onchocerciasis
Endemic (requiring MDA)
Unknown (under LF MDA)
Under post-intervention surveillance
Unknown (consider Oncho Elimination Mapping)
No data available

Boundaries, names and designations used here do not imply expression of WHO opinion concerning the legal status of any country, territory or area, or of its authorities, or concerning delimitation of frontiers or boundaries. Dotted / dashed lines represent approximate border lines for which there may not yet be full agreement.

## **Data Source:**

Data provided by health ministries to ESPEN through WHO reporting processes. All reasonable precautions have been taken to verify this information

Copyright 2023 WHO. All rights reserved. Generated 19 September 2023