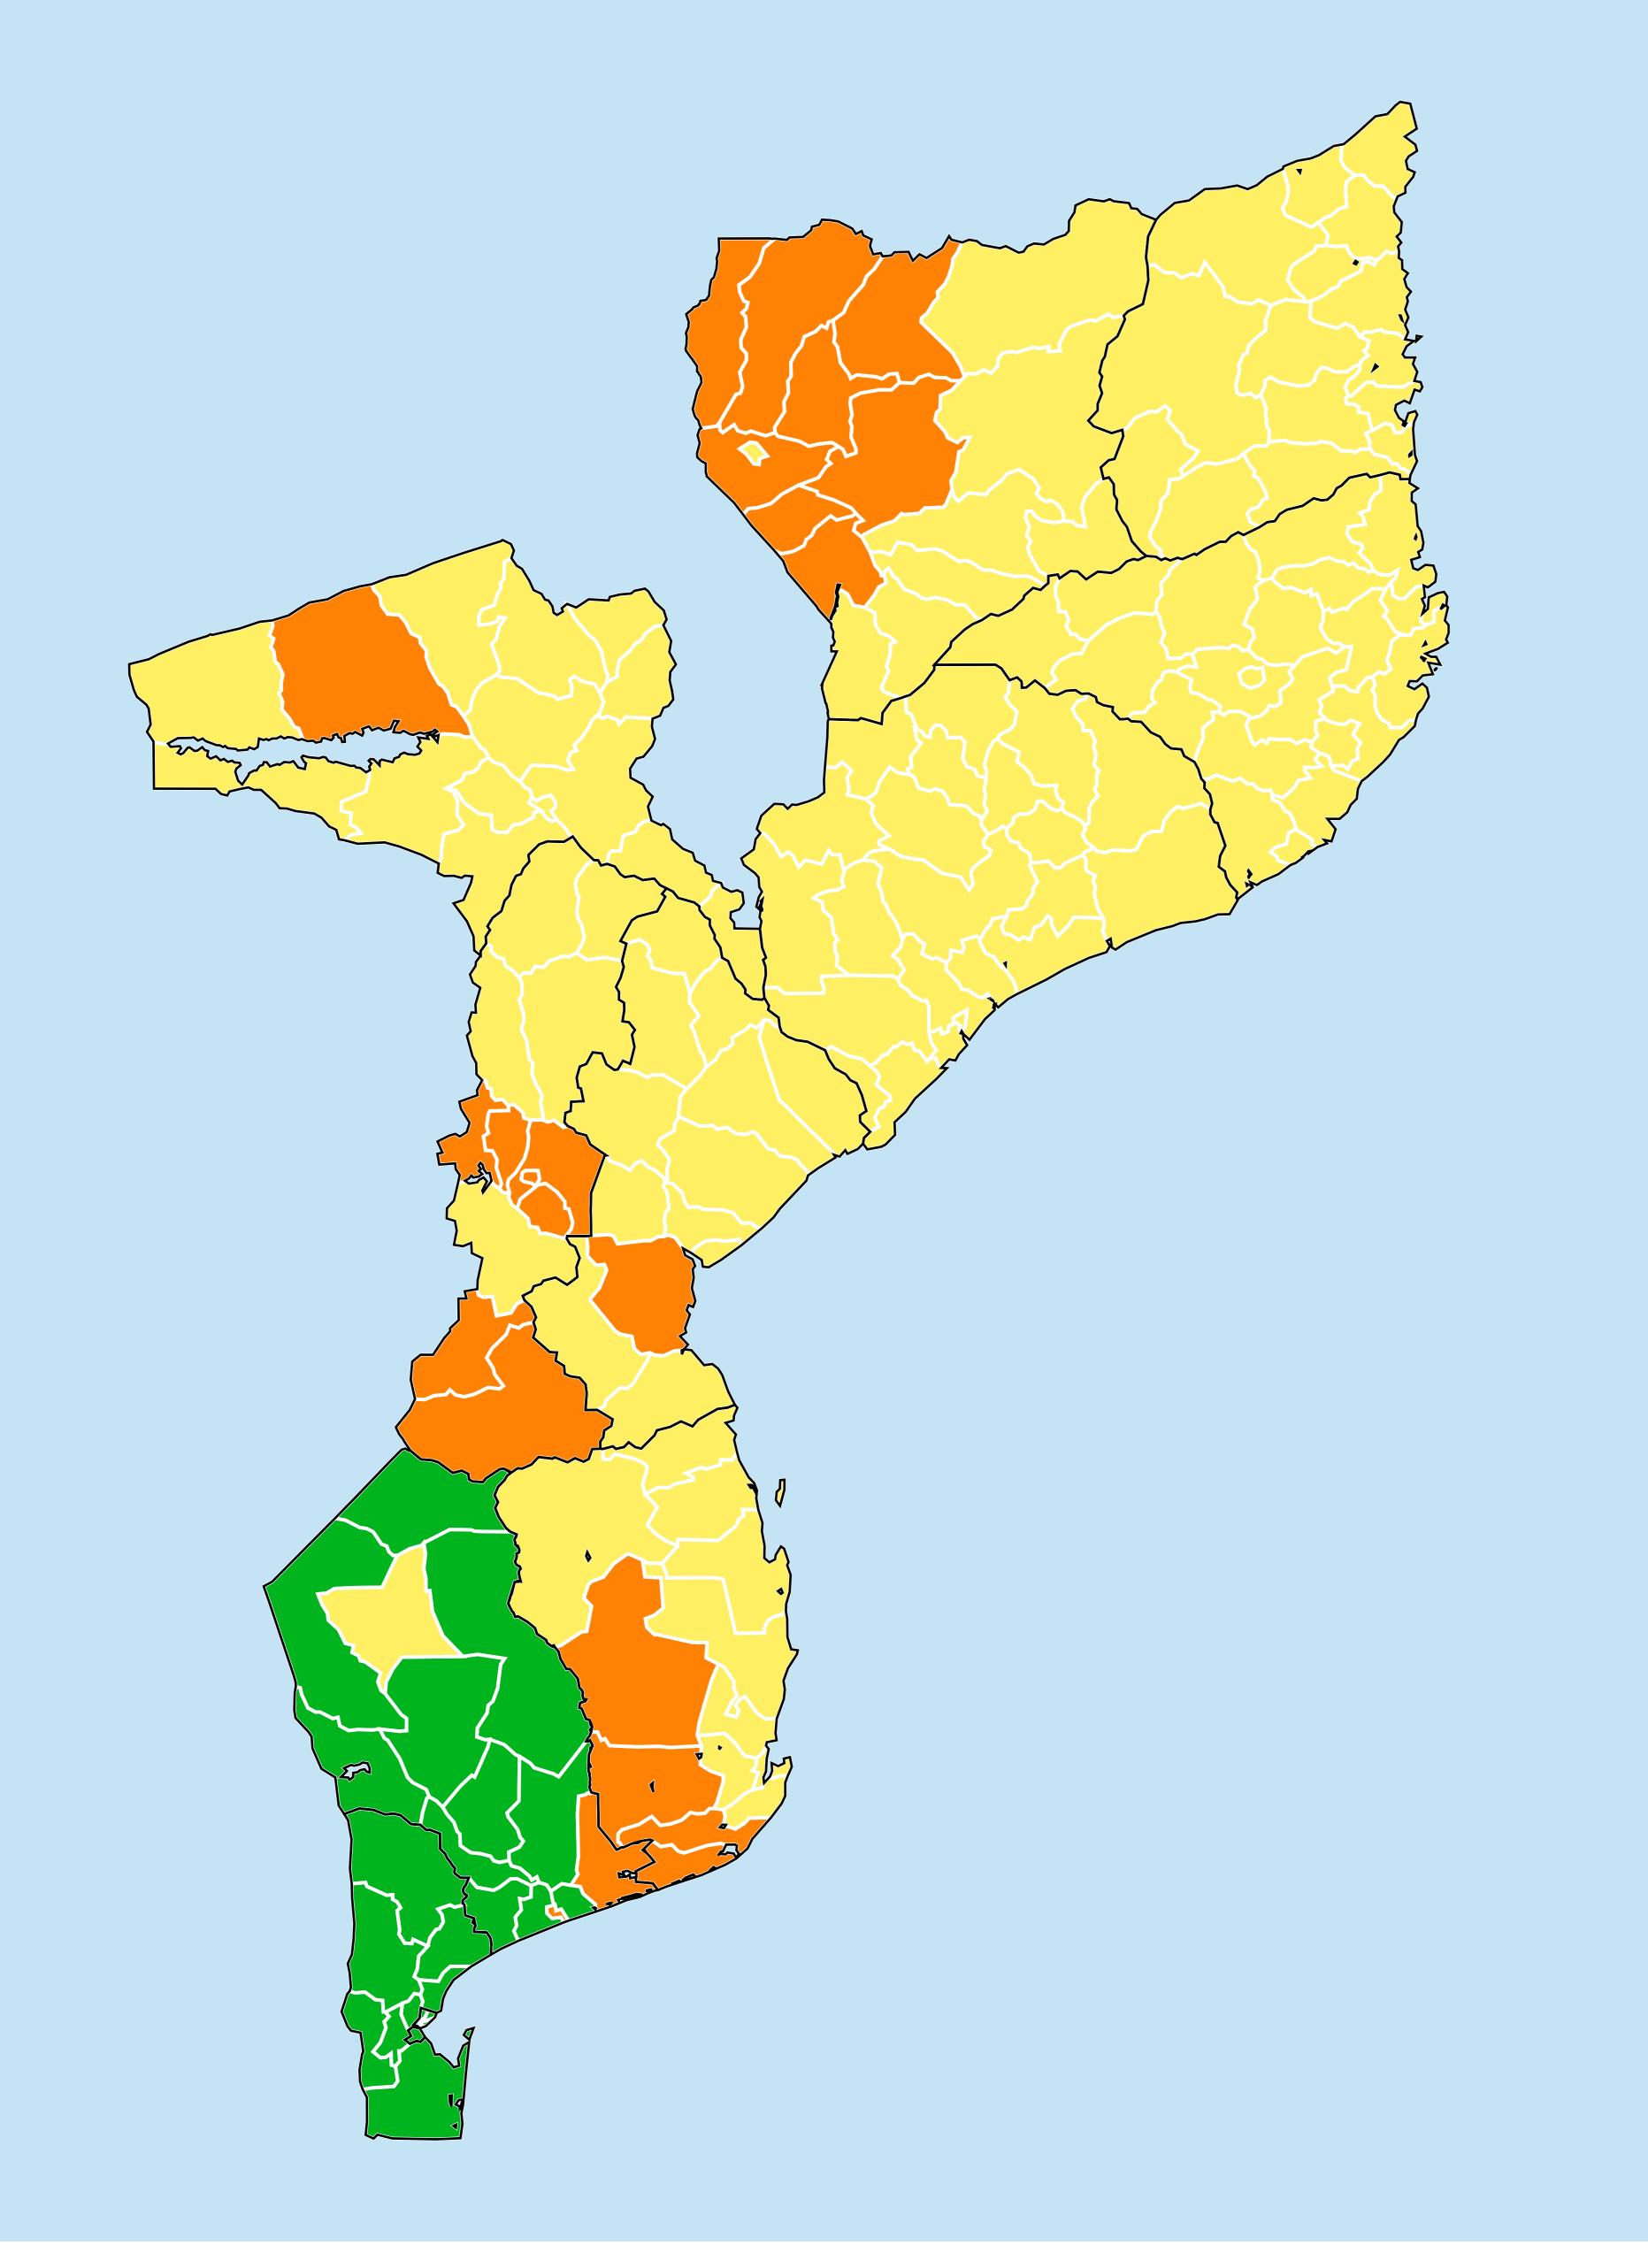

## Mozambique (2018)

## Status of Onchocerciasis Elimination

## Onchocerciasis > Endemicity

Boundaries, names and designations used here do not imply expression of WHO opinion concerning the legal status of any country, territory or area, or of its authorities, or concerning delimitation of frontiers or boundaries. Dotted / dashed lines represent approximate border lines for which there may not yet be full agreement.