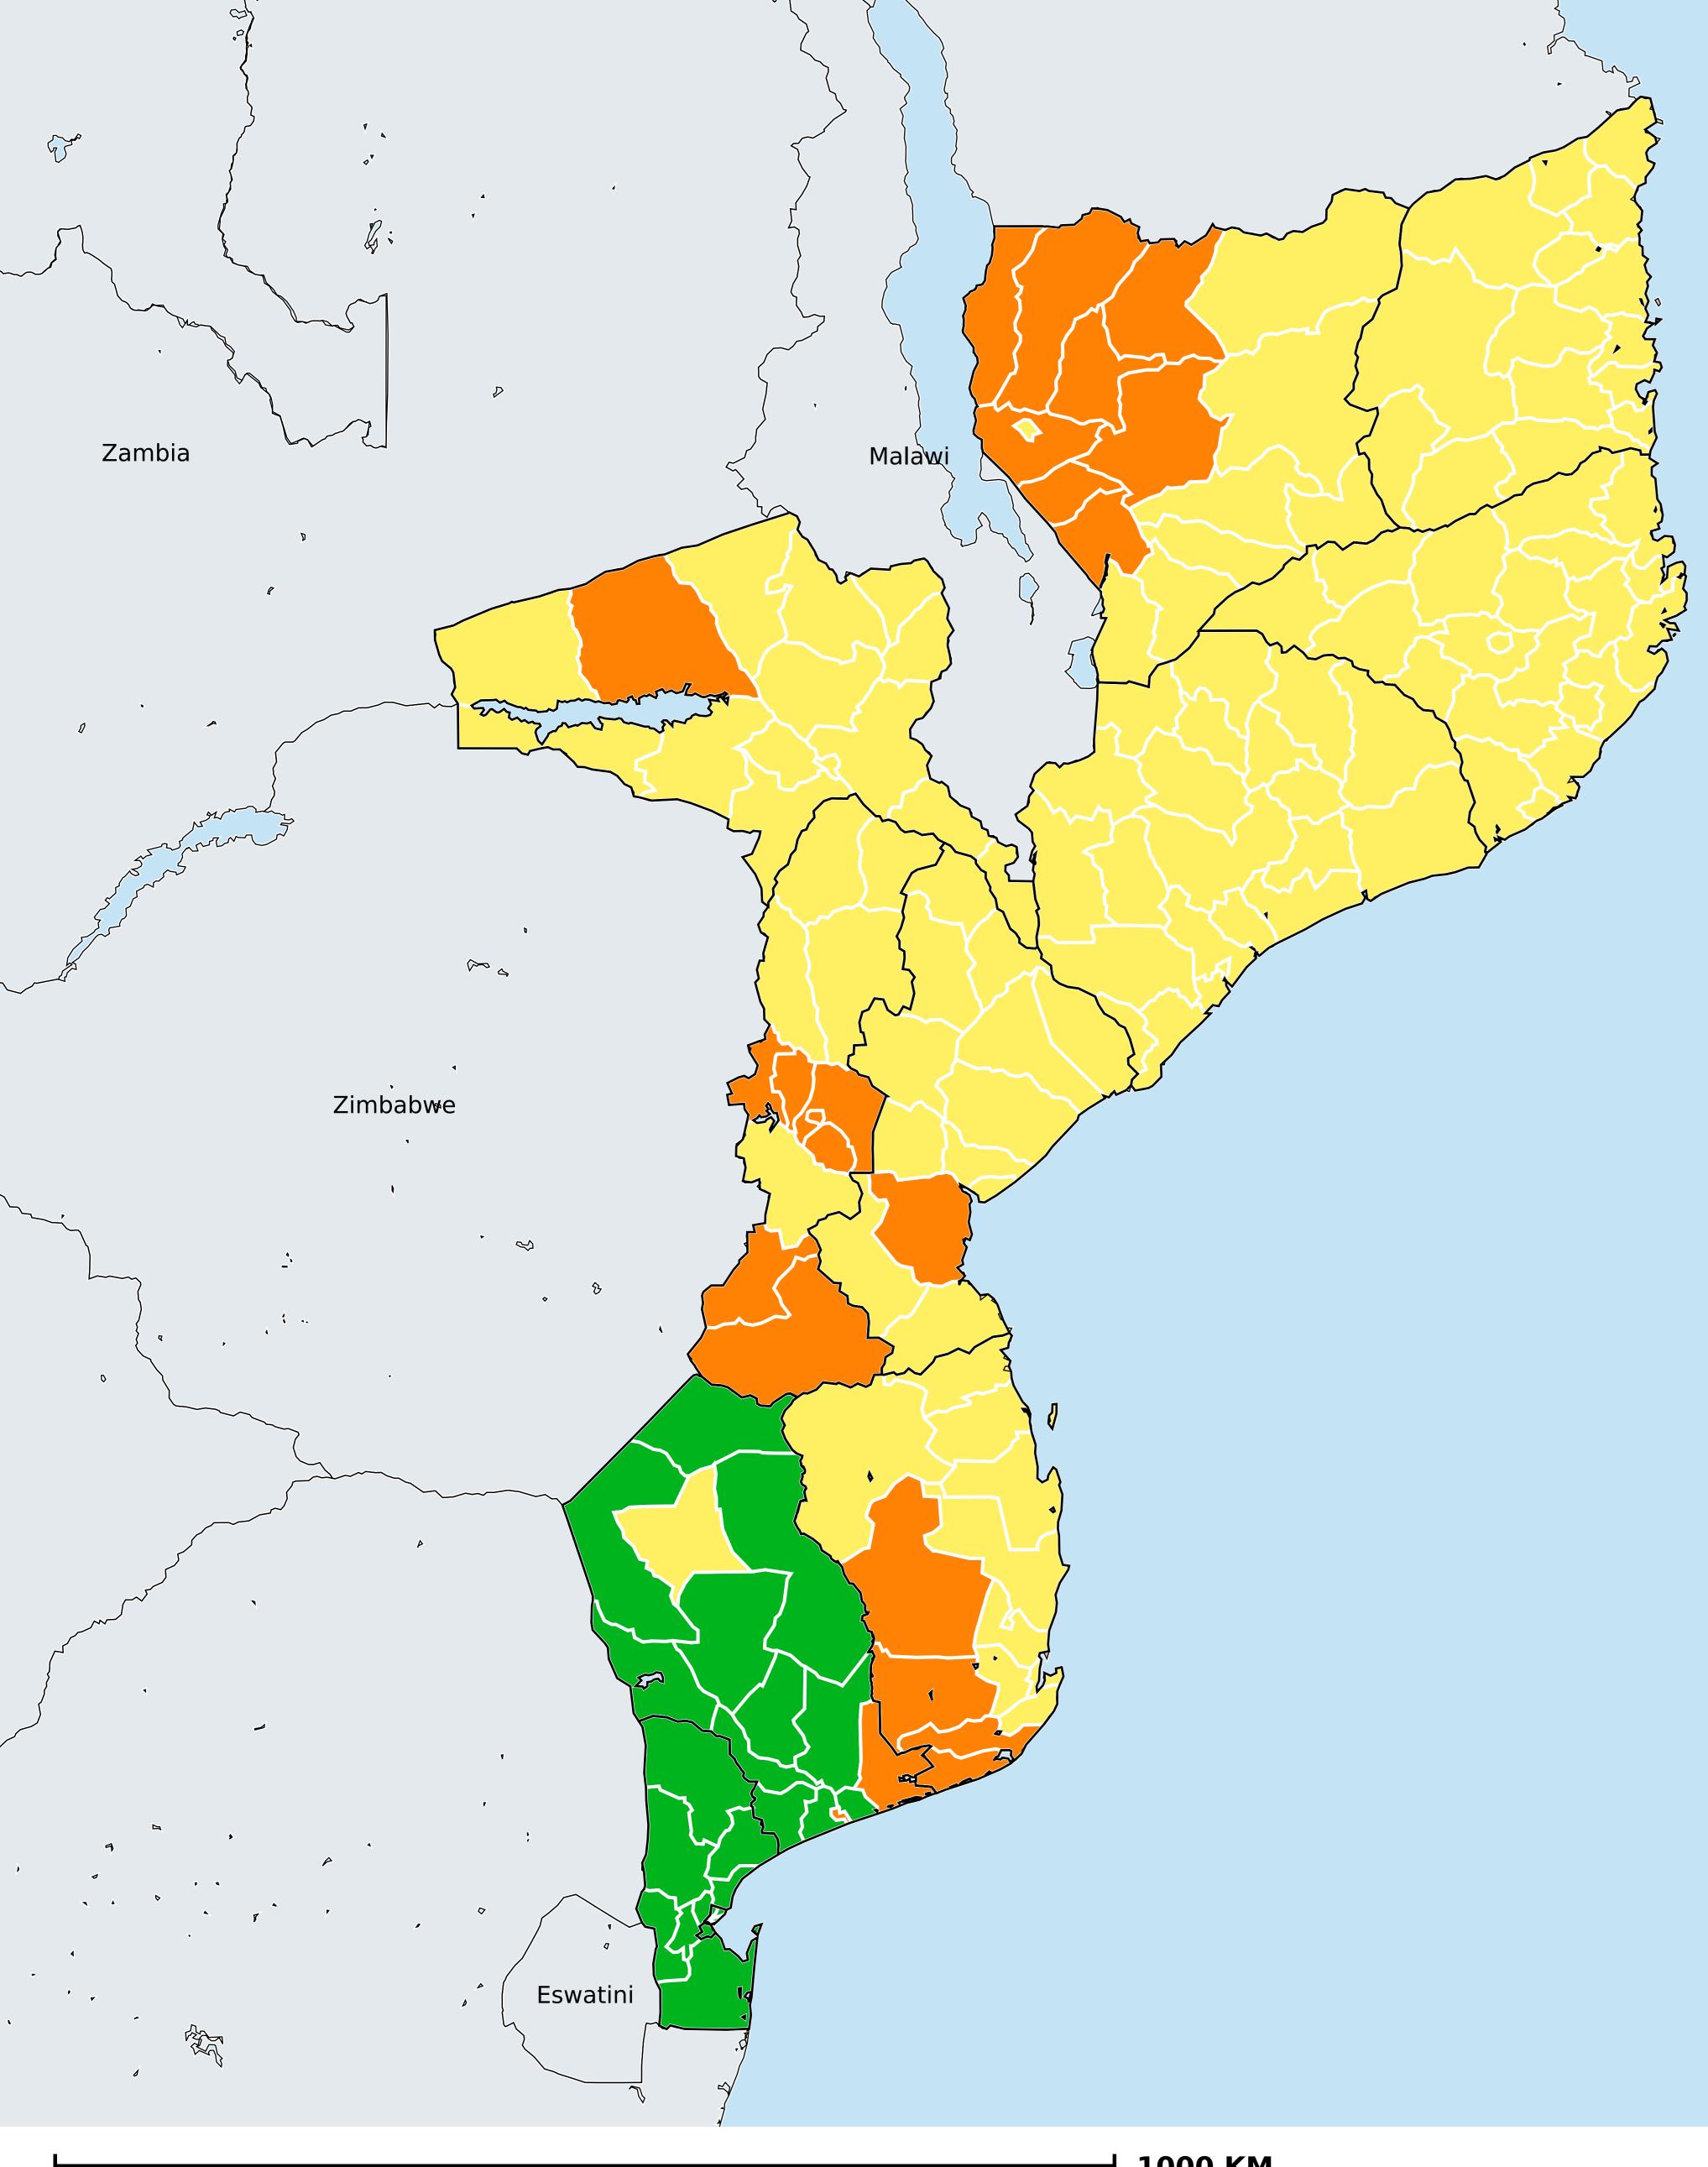

## Mozambique (2017) Status of Onchocerciasis Elimination

## Onchocerciasis > Endemicity

Not suitable for Onchocerciasis Endemic (requiring MDA) Unknown (under LF MDA) Under post-intervention surveillance Unknown (consider Oncho Elimination Mapping) No data available

Boundaries, names and designations used here do not imply expression of WHO opinion concerning the legal status of any country, territory or area, or of its authorities, or concerning delimitation of frontiers or boundaries. Dotted / dashed lines represent approximate border lines for which there may not yet be full agreement.

## **Data Source:**

Data provided by health ministries to ESPEN through WHO reporting processes. All reasonable precautions have been taken to verify this information Copyright 2023 WHO. All rights reserved. Generated 19 September 2023