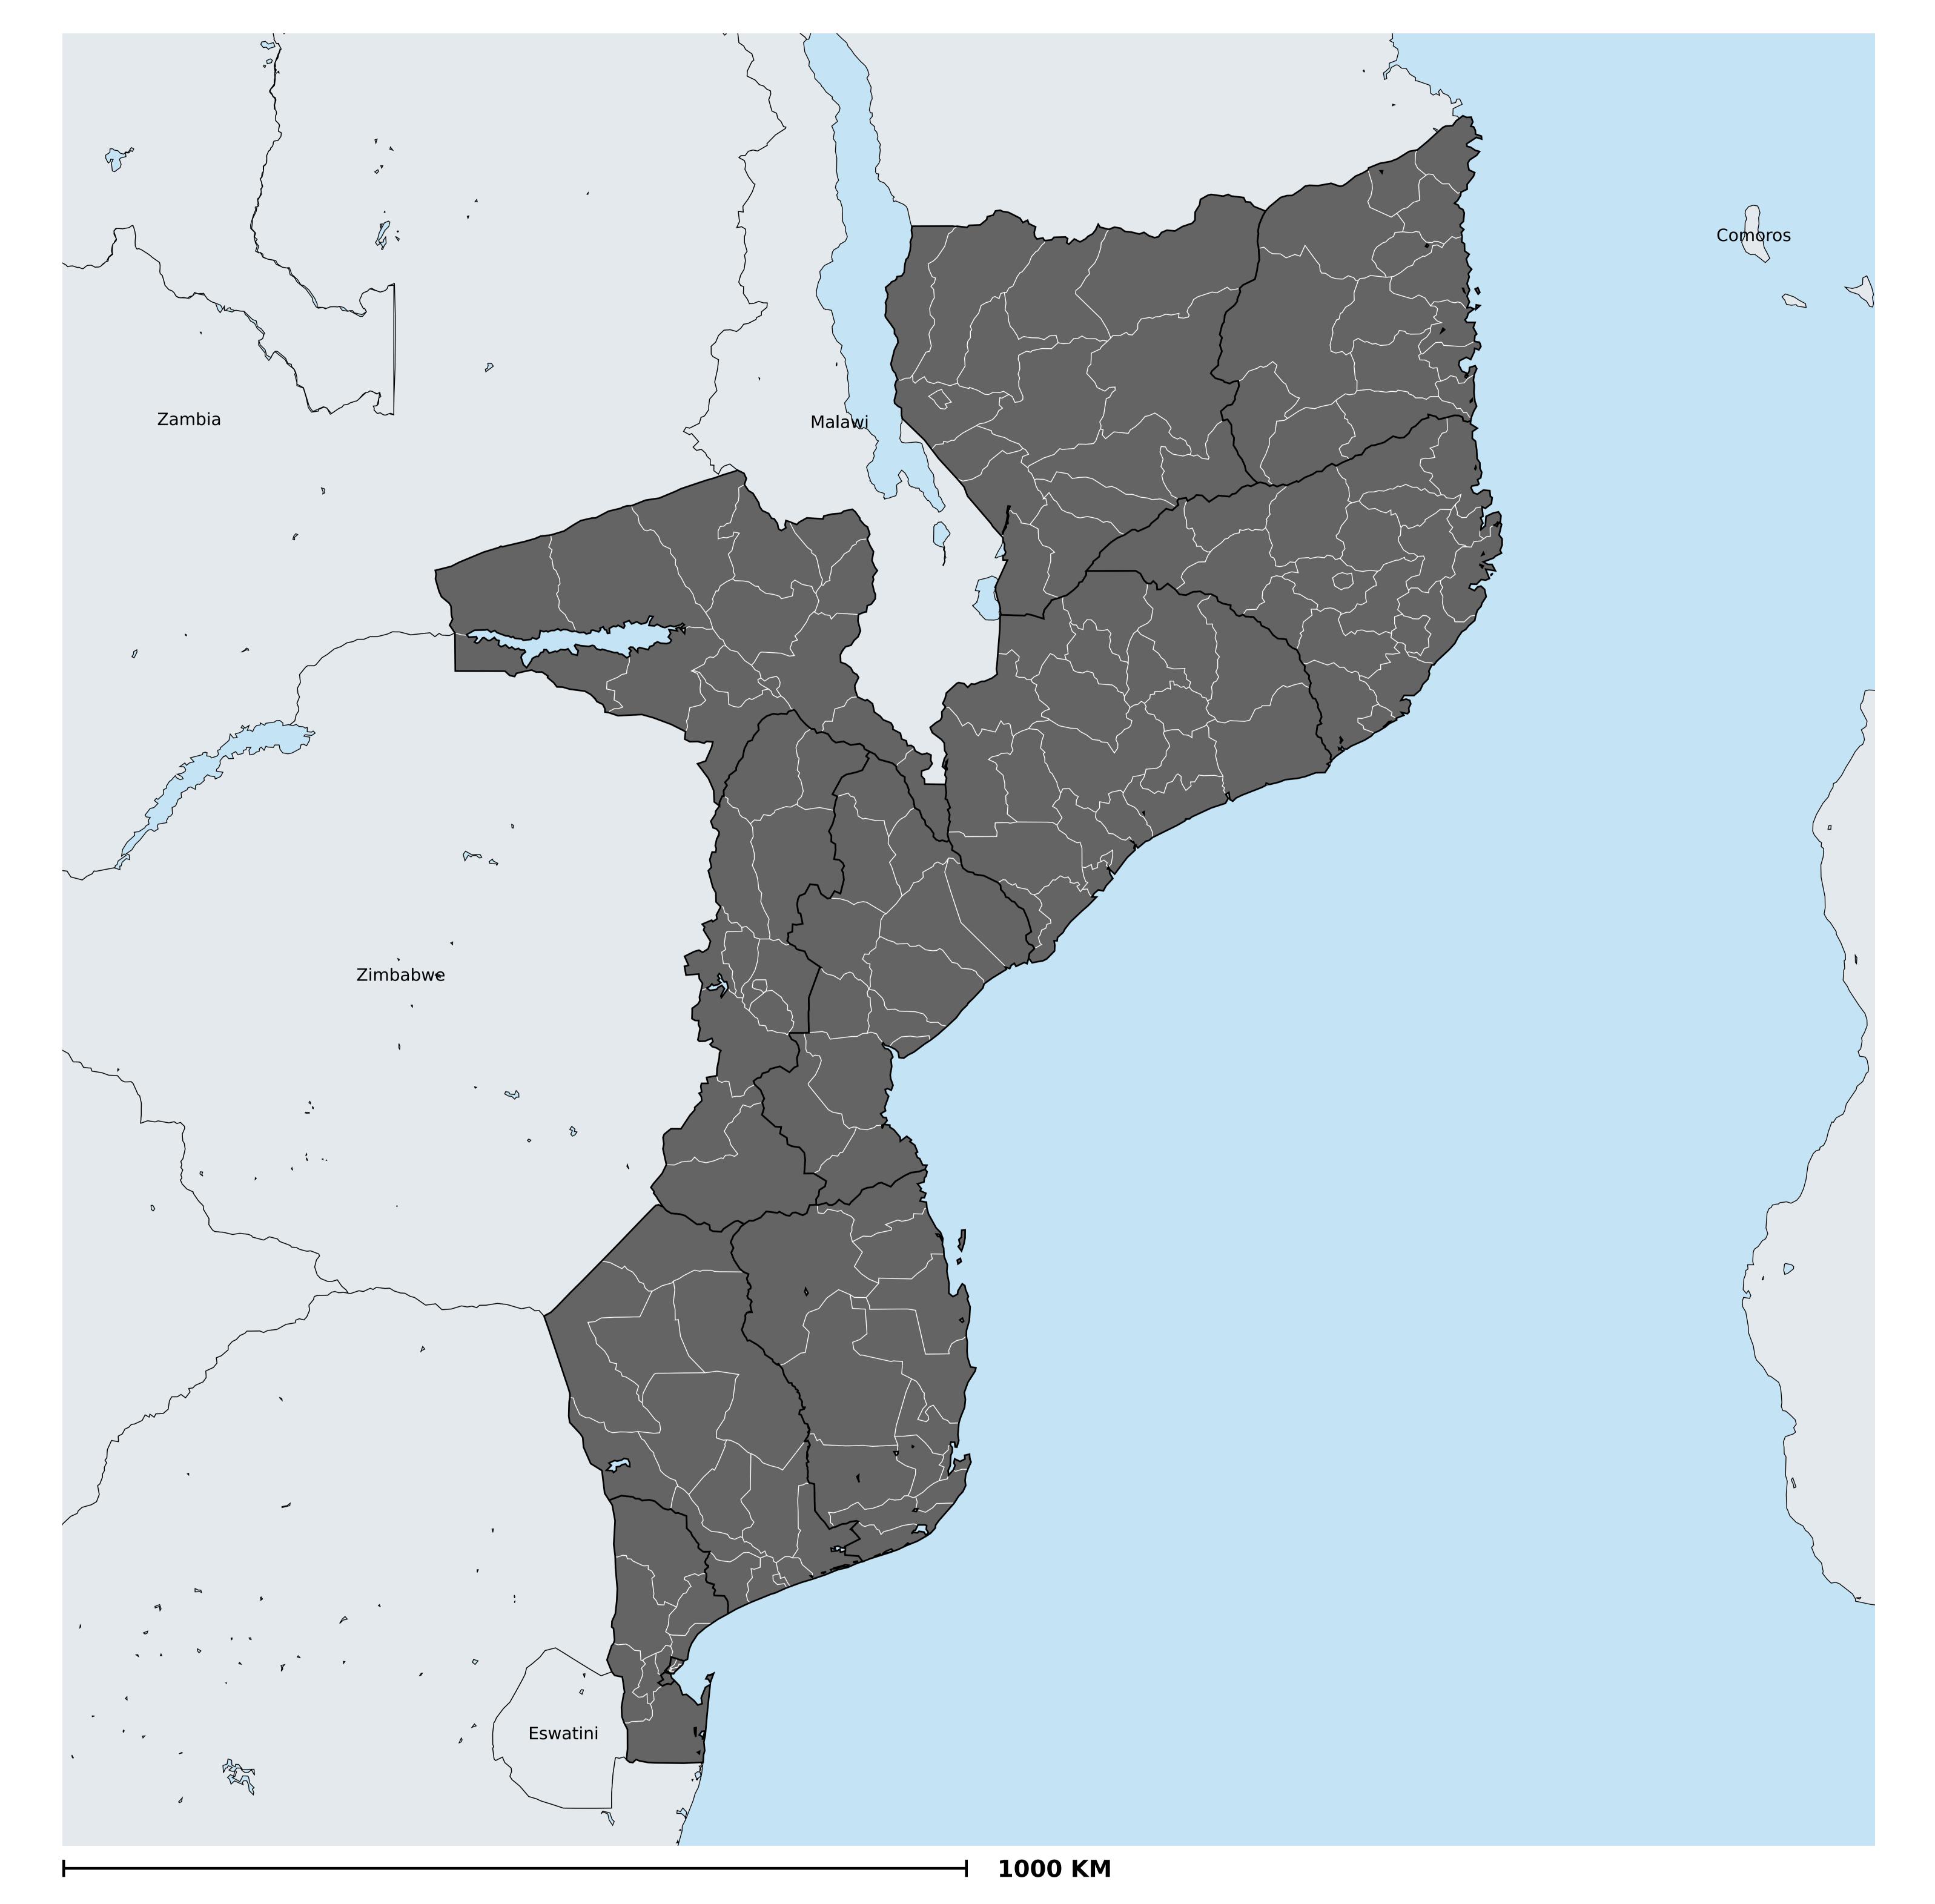

## Mozambique (2015) Status of Onchocerciasis Elimination

Boundaries, names and designations used here do not imply expression of WHO opinion concerning the legal status of any country, territory or area, or of its authorities, or

## Onchocerciasis > Endemicity

Not suitable for Onchocerciasis
Endemic (requiring MDA)
Unknown (under LF MDA)
Under post-intervention surveillance
Unknown (consider Oncho Elimination Mapping)
No data available

concerning delimitation of frontiers or boundaries. Dotted / dashed lines represent approximate border lines for which there may not yet be full agreement.

**Data Source:** Data provided by health ministries to ESPEN through WHO reporting processes. All reasonable precautions have been taken to verify this information Copyright 2023 WHO. All rights reserved. Generated 19 September 2023