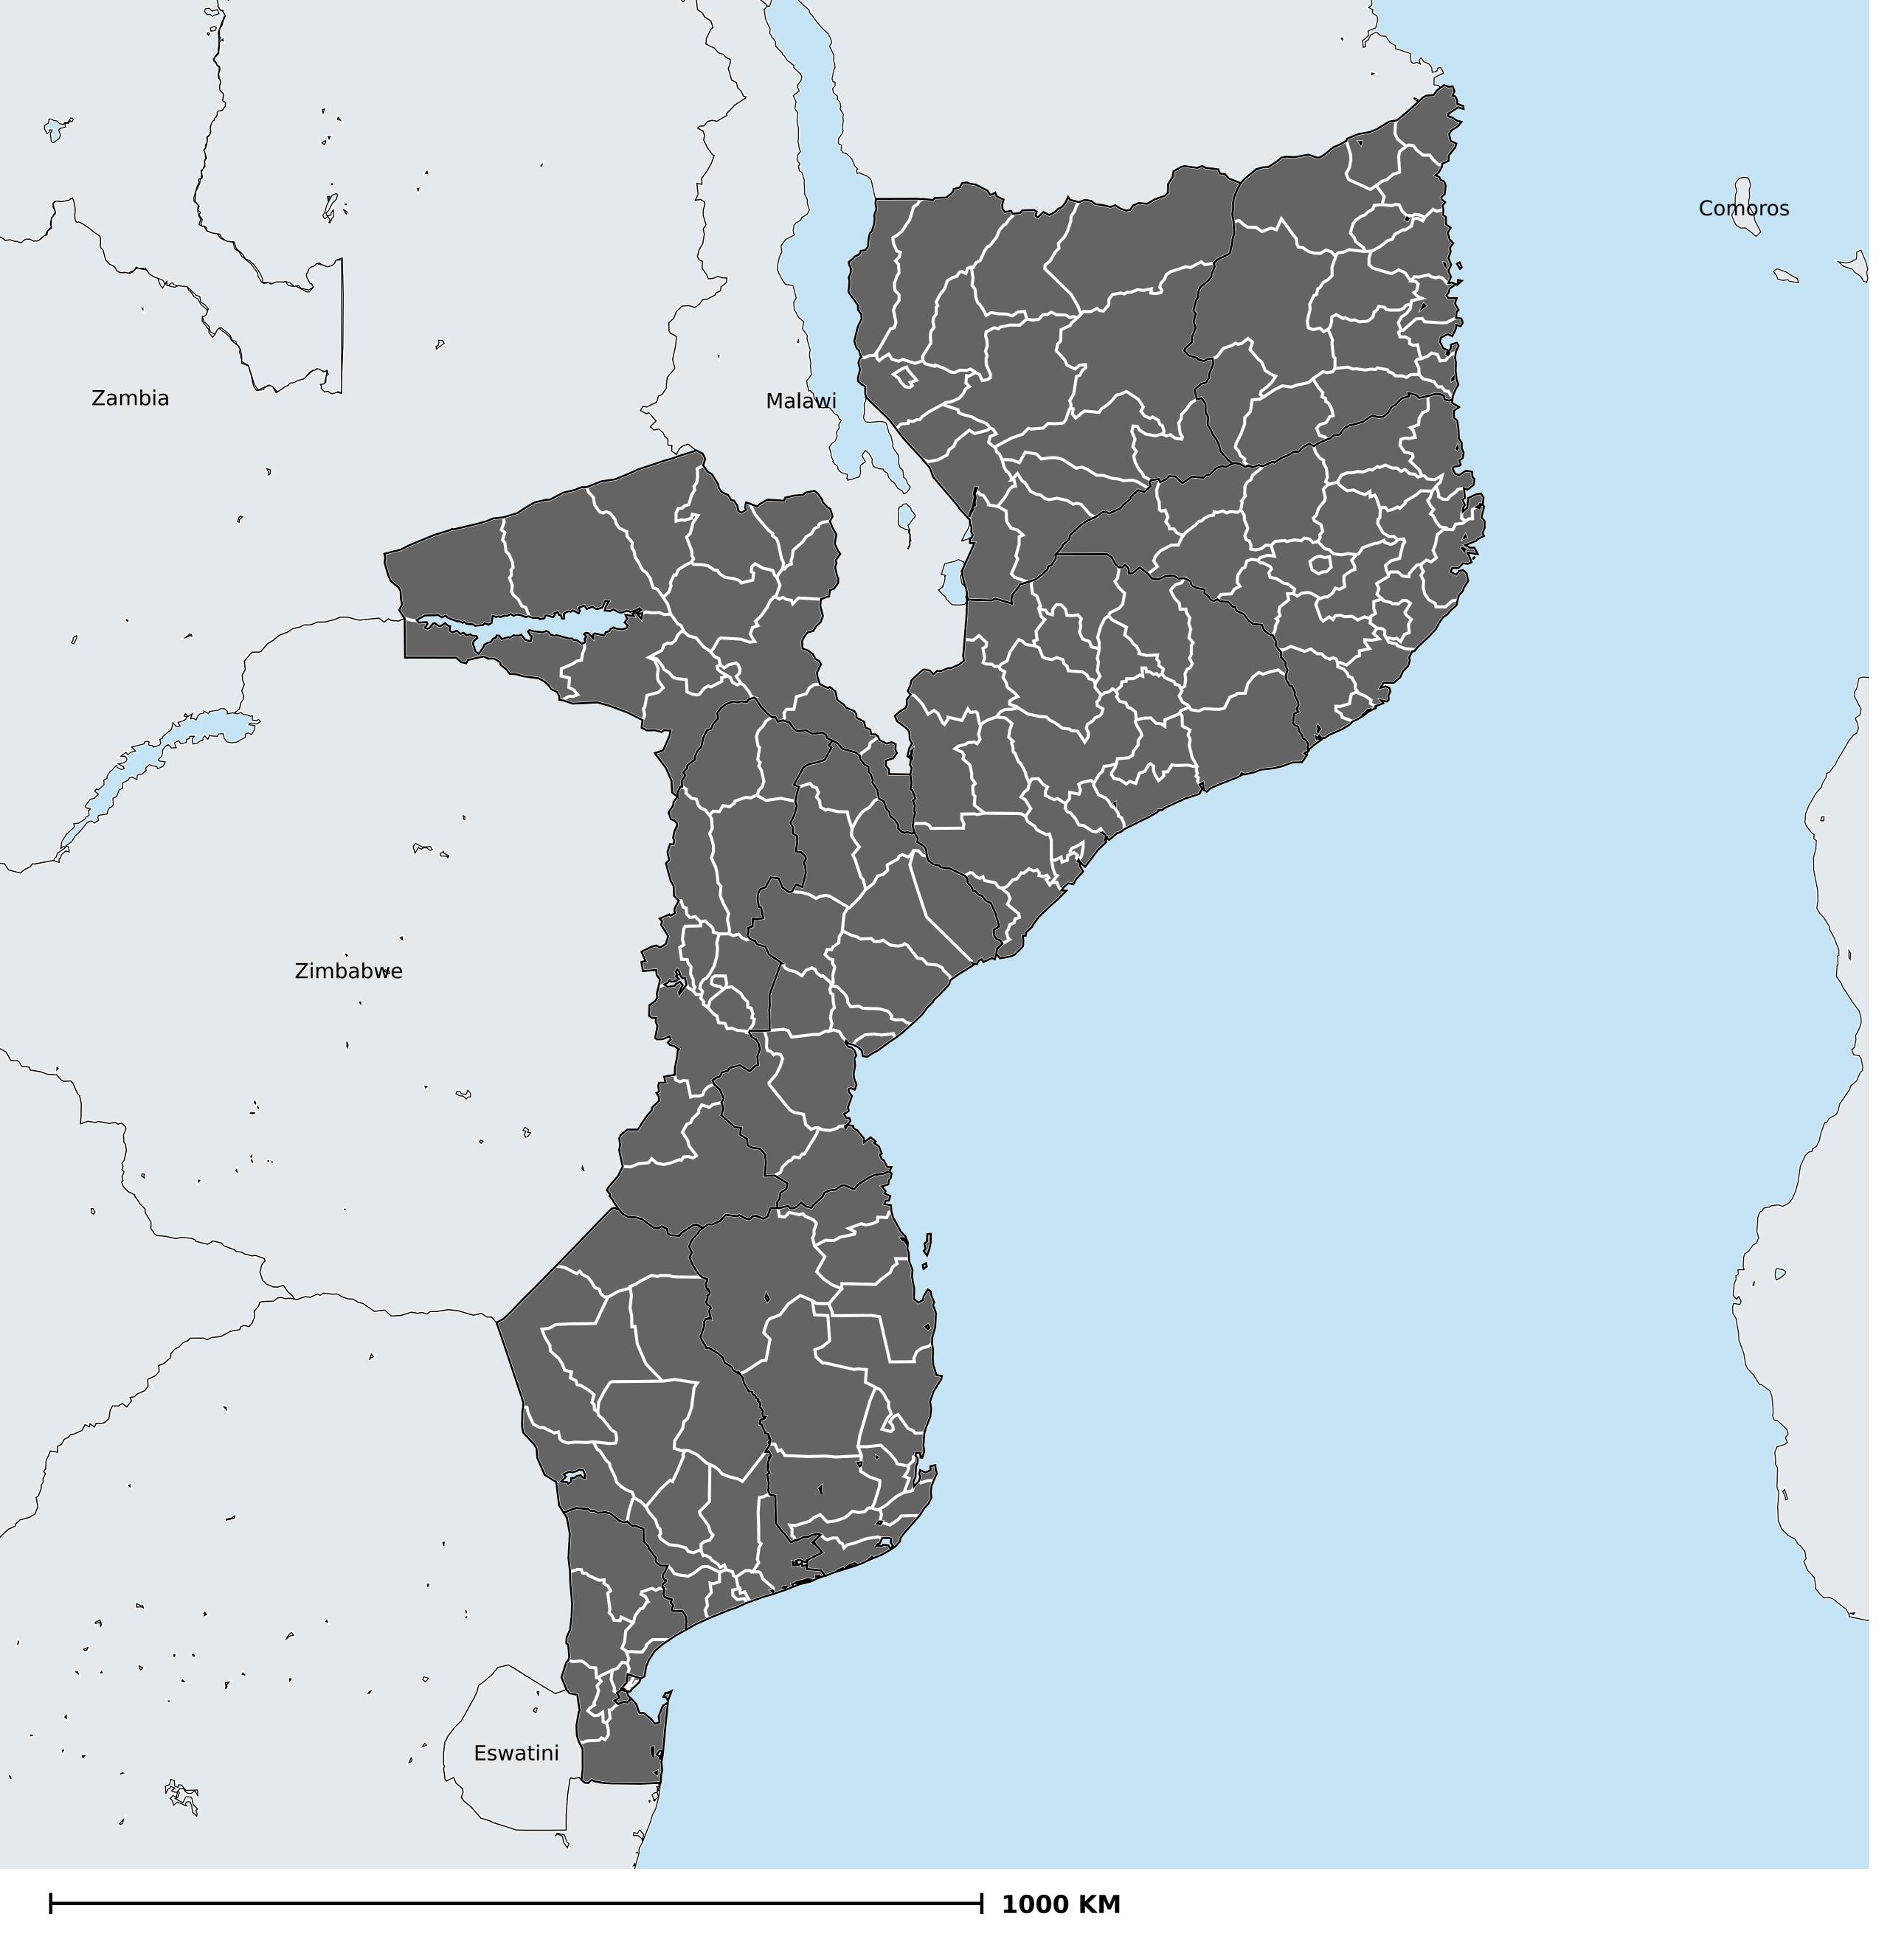

## Mozambique (2015)

## Status of Onchocerciasis Elimination

## Onchocerciasis > Endemicity

Not suitable for Onchocerciasis

Endemic (requiring MDA)

Unknown (under LF MDA)

Under post-intervention surveillance

Unknown (consider Oncho Elimination Mapping)

No data available

Boundaries, names and designations used here do not imply expression of WHO opinion concerning the legal status of any country, territory or area, or of its authorities, or concerning delimitation of frontiers or boundaries. Dotted / dashed lines represent approximate border lines for which there may not yet be full agreement.

## **Data Source:**

Data provided by health ministries to ESPEN through WHO reporting processes. All reasonable precautions have been taken to verify this information

Copyright 2023 WHO. All rights reserved. Generated 19 September 2023