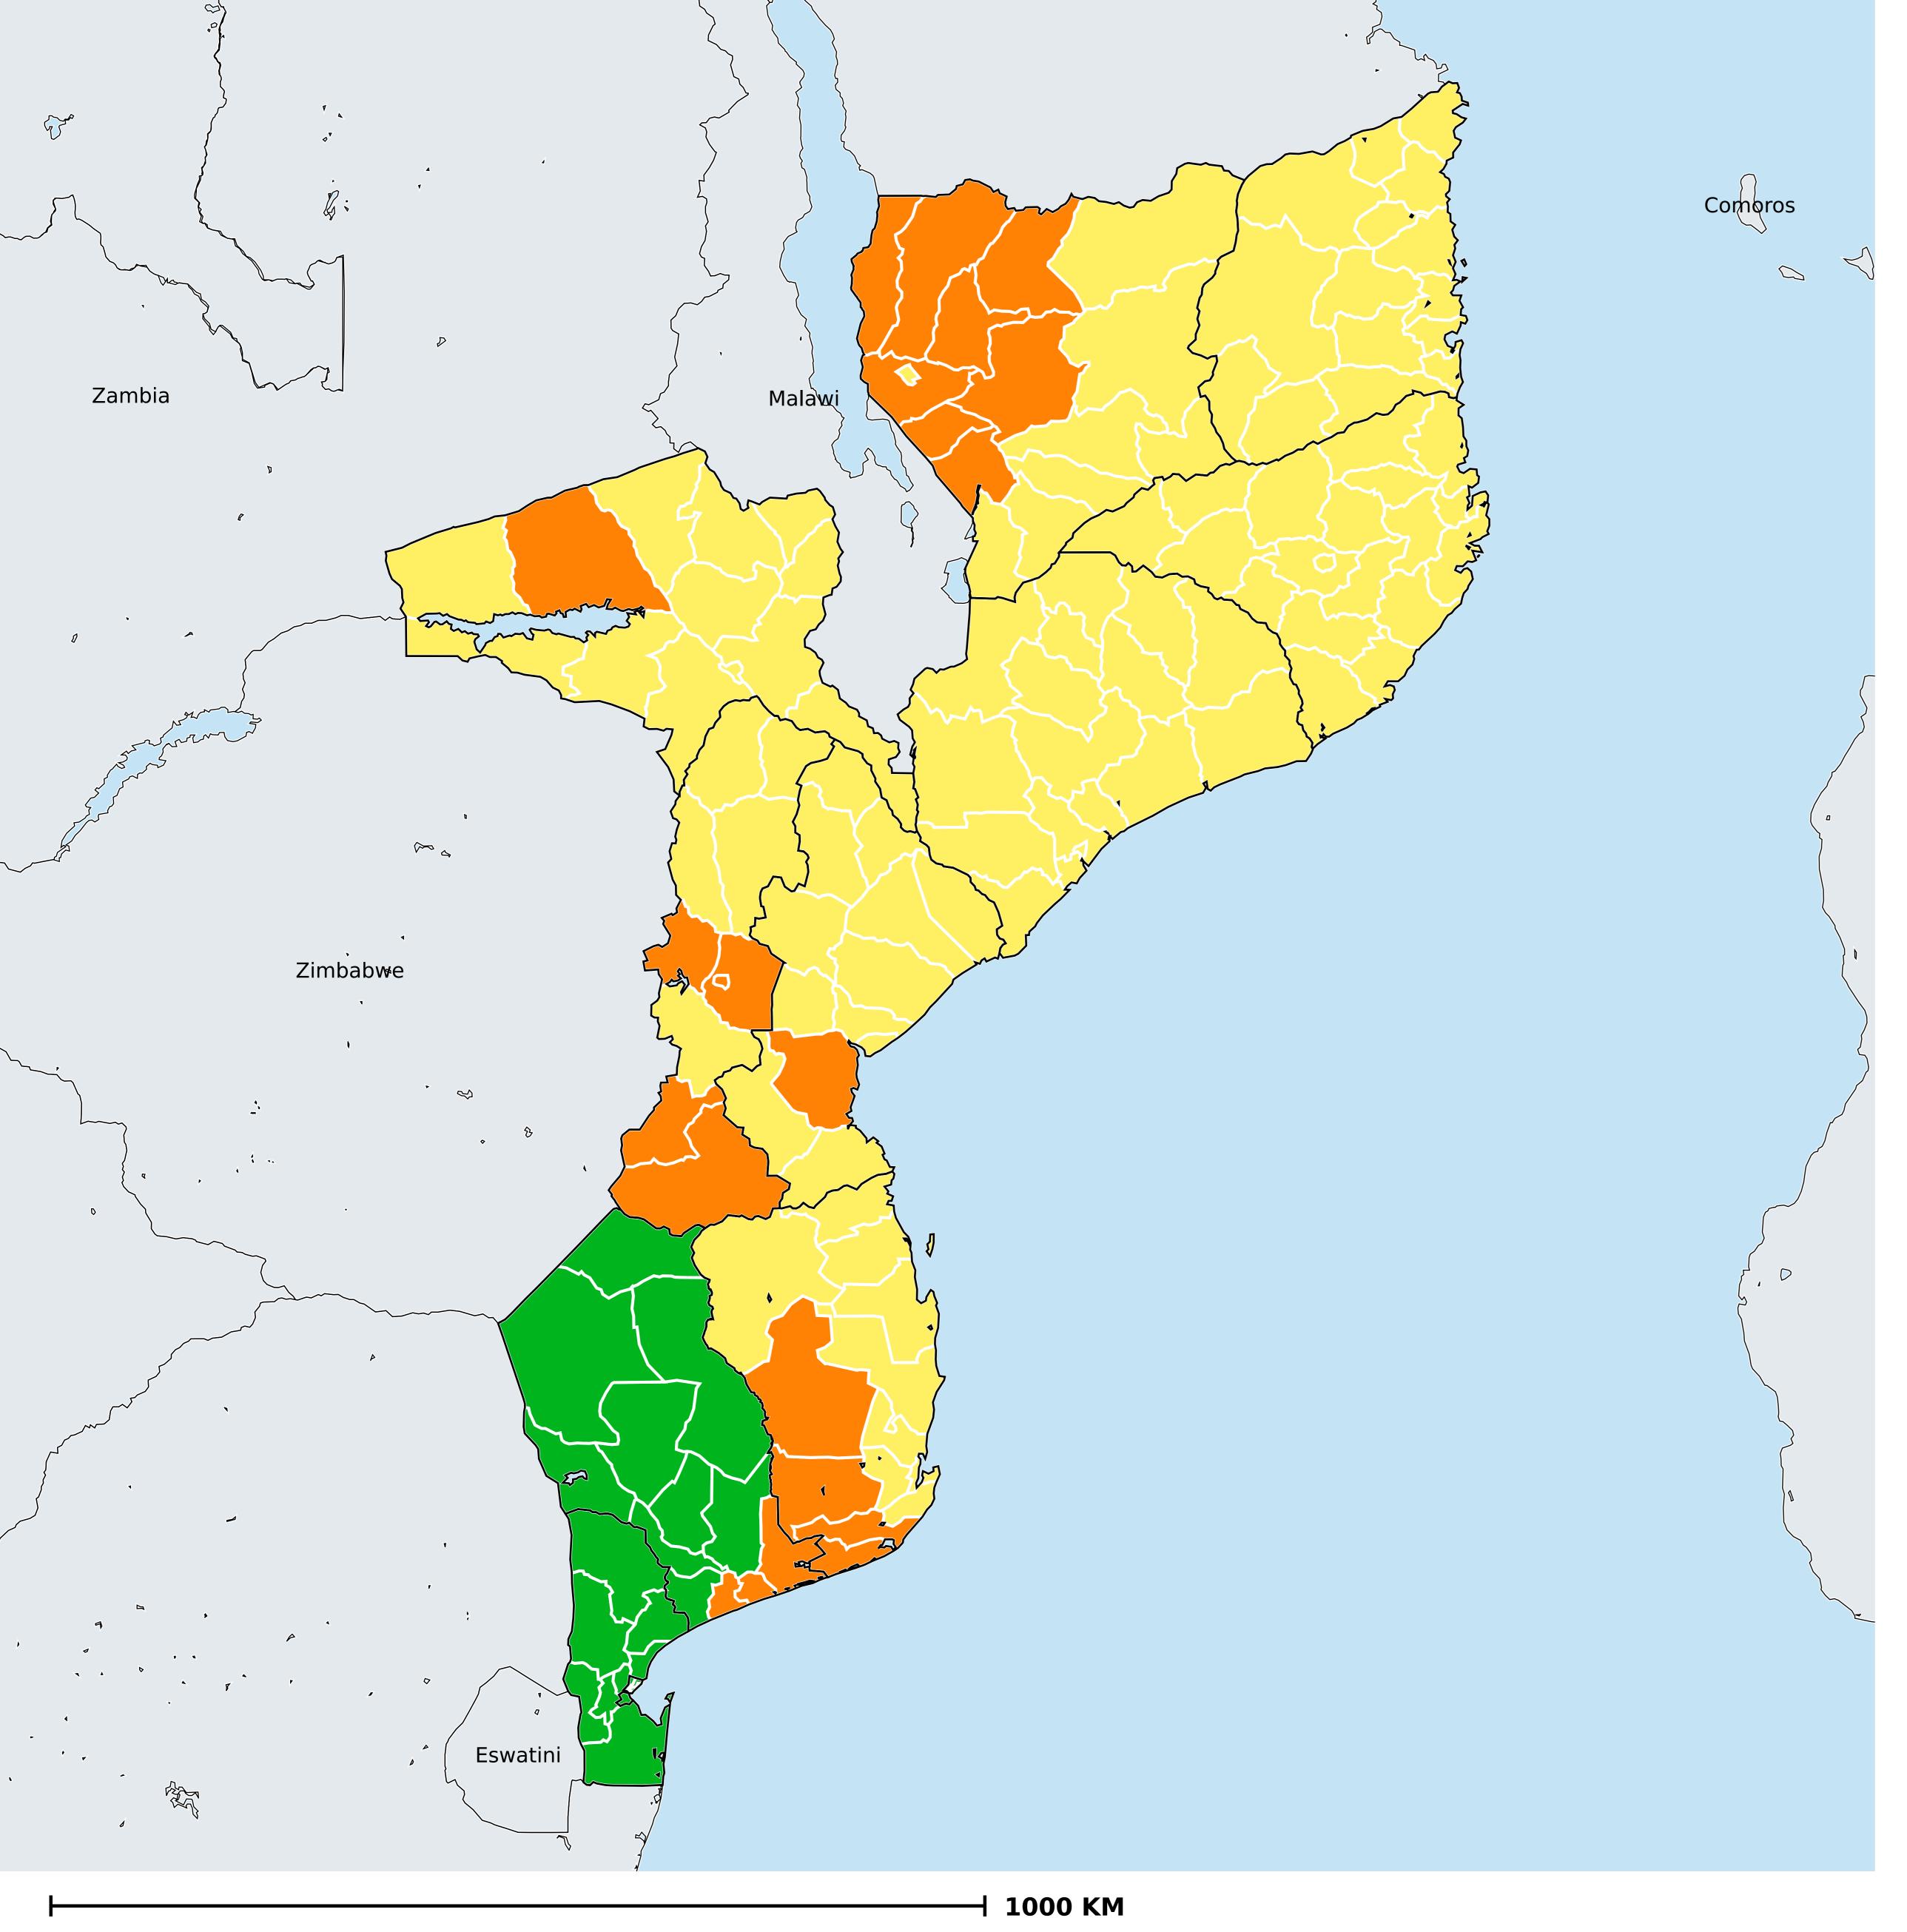

## Mozambique (2014)

## Status of Onchocerciasis Elimination

## Onchocerciasis > Endemicity

Not suitable for Onchocerciasis
Endemic (requiring MDA)
Unknown (under LF MDA)
Under post-intervention surveillance
Unknown (consider Oncho Elimination Mapping)
No data available

Boundaries, names and designations used here do not imply expression of WHO opinion concerning the legal status of any country, territory or area, or of its authorities, or concerning delimitation of frontiers or boundaries. Dotted / dashed lines represent approximate border lines for which there may not yet be full agreement.

## **Data Source:**

Data provided by health ministries to ESPEN through WHO reporting processes. All reasonable precautions have been taken to verify this information

Copyright 2023 WHO. All rights reserved. Generated 19 September 2023