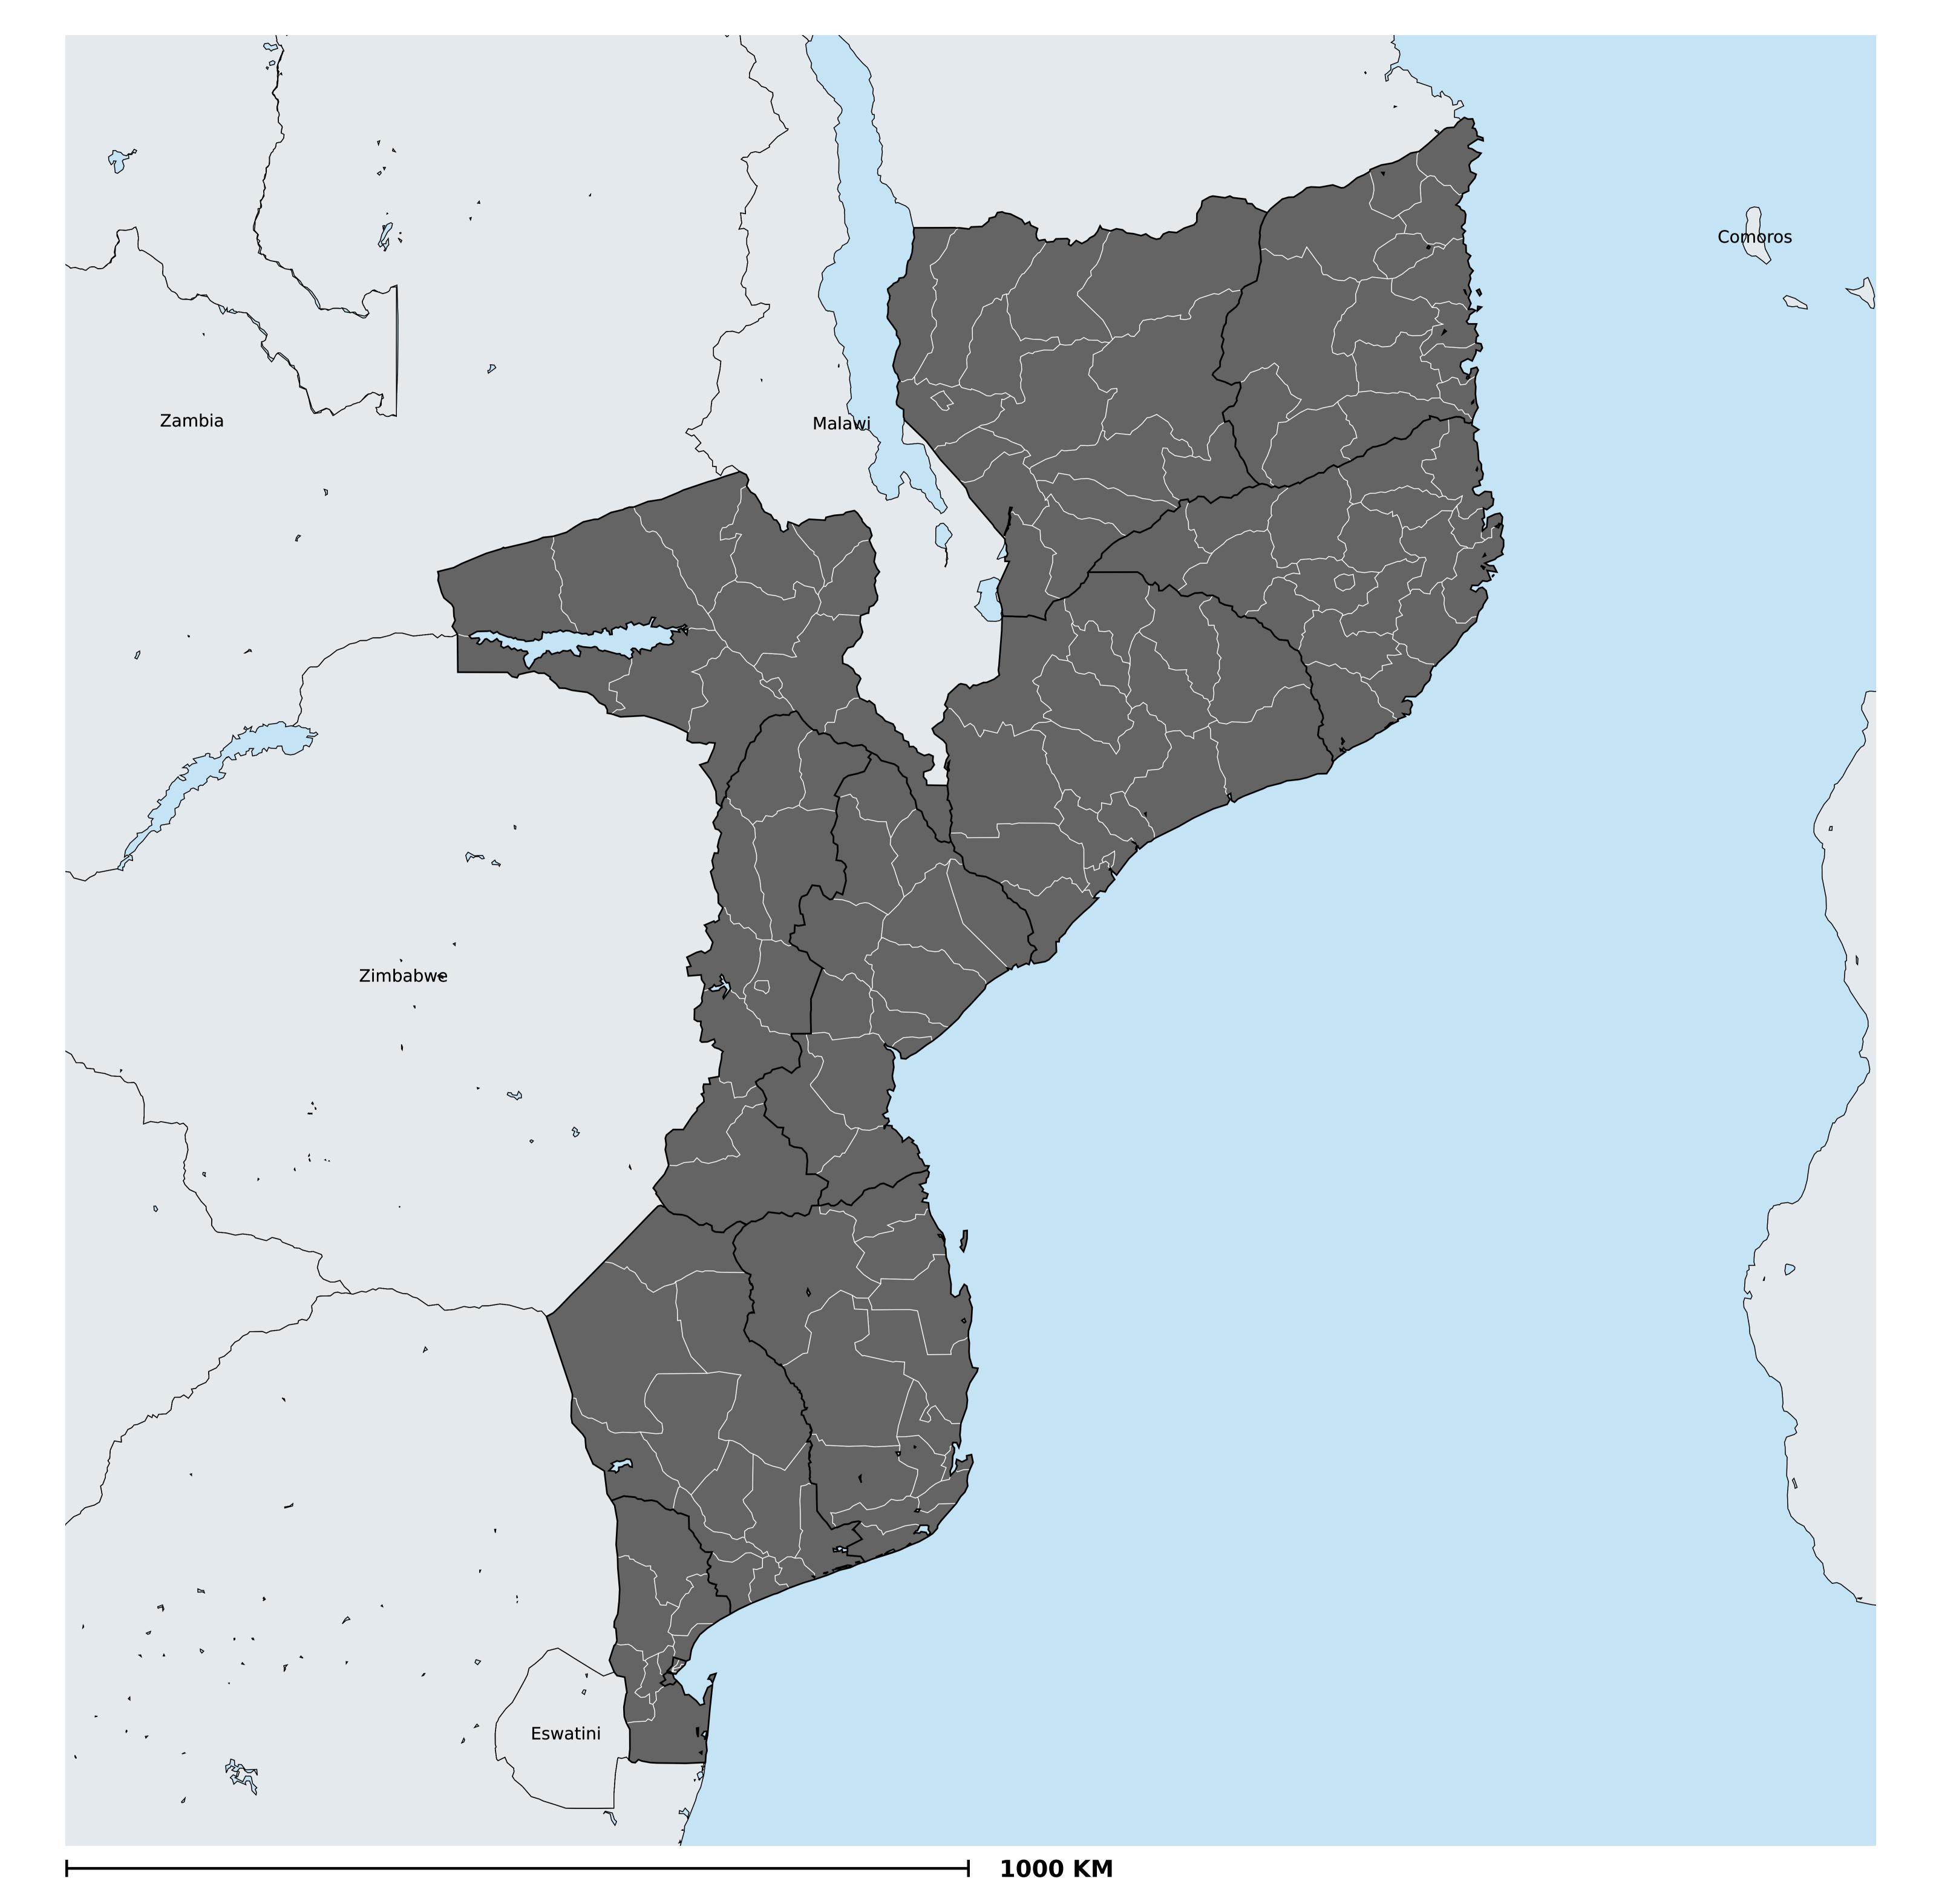

## Mozambique (2013) Status of Onchocerciasis Elimination

Boundaries, names and designations used here do not imply expression of WHO opinion concerning the legal status of any country, territory or area, or of its authorities, or

concerning delimitation of frontiers or boundaries. Dotted / dashed lines represent approximate border lines for which there may not yet be full agreement.

## Onchocerciasis > Endemicity

Not suitable for Onchocerciasis
Endemic (requiring MDA)
Unknown (under LF MDA)
Under post-intervention surveillance
Unknown (consider Oncho Elimination Mapping)
No data available

**Data Source:** Data provided by health ministries to ESPEN through WHO reporting processes. All reasonable precautions have been taken to verify this information Copyright 2023 WHO. All rights reserved. Generated 19 September 2023