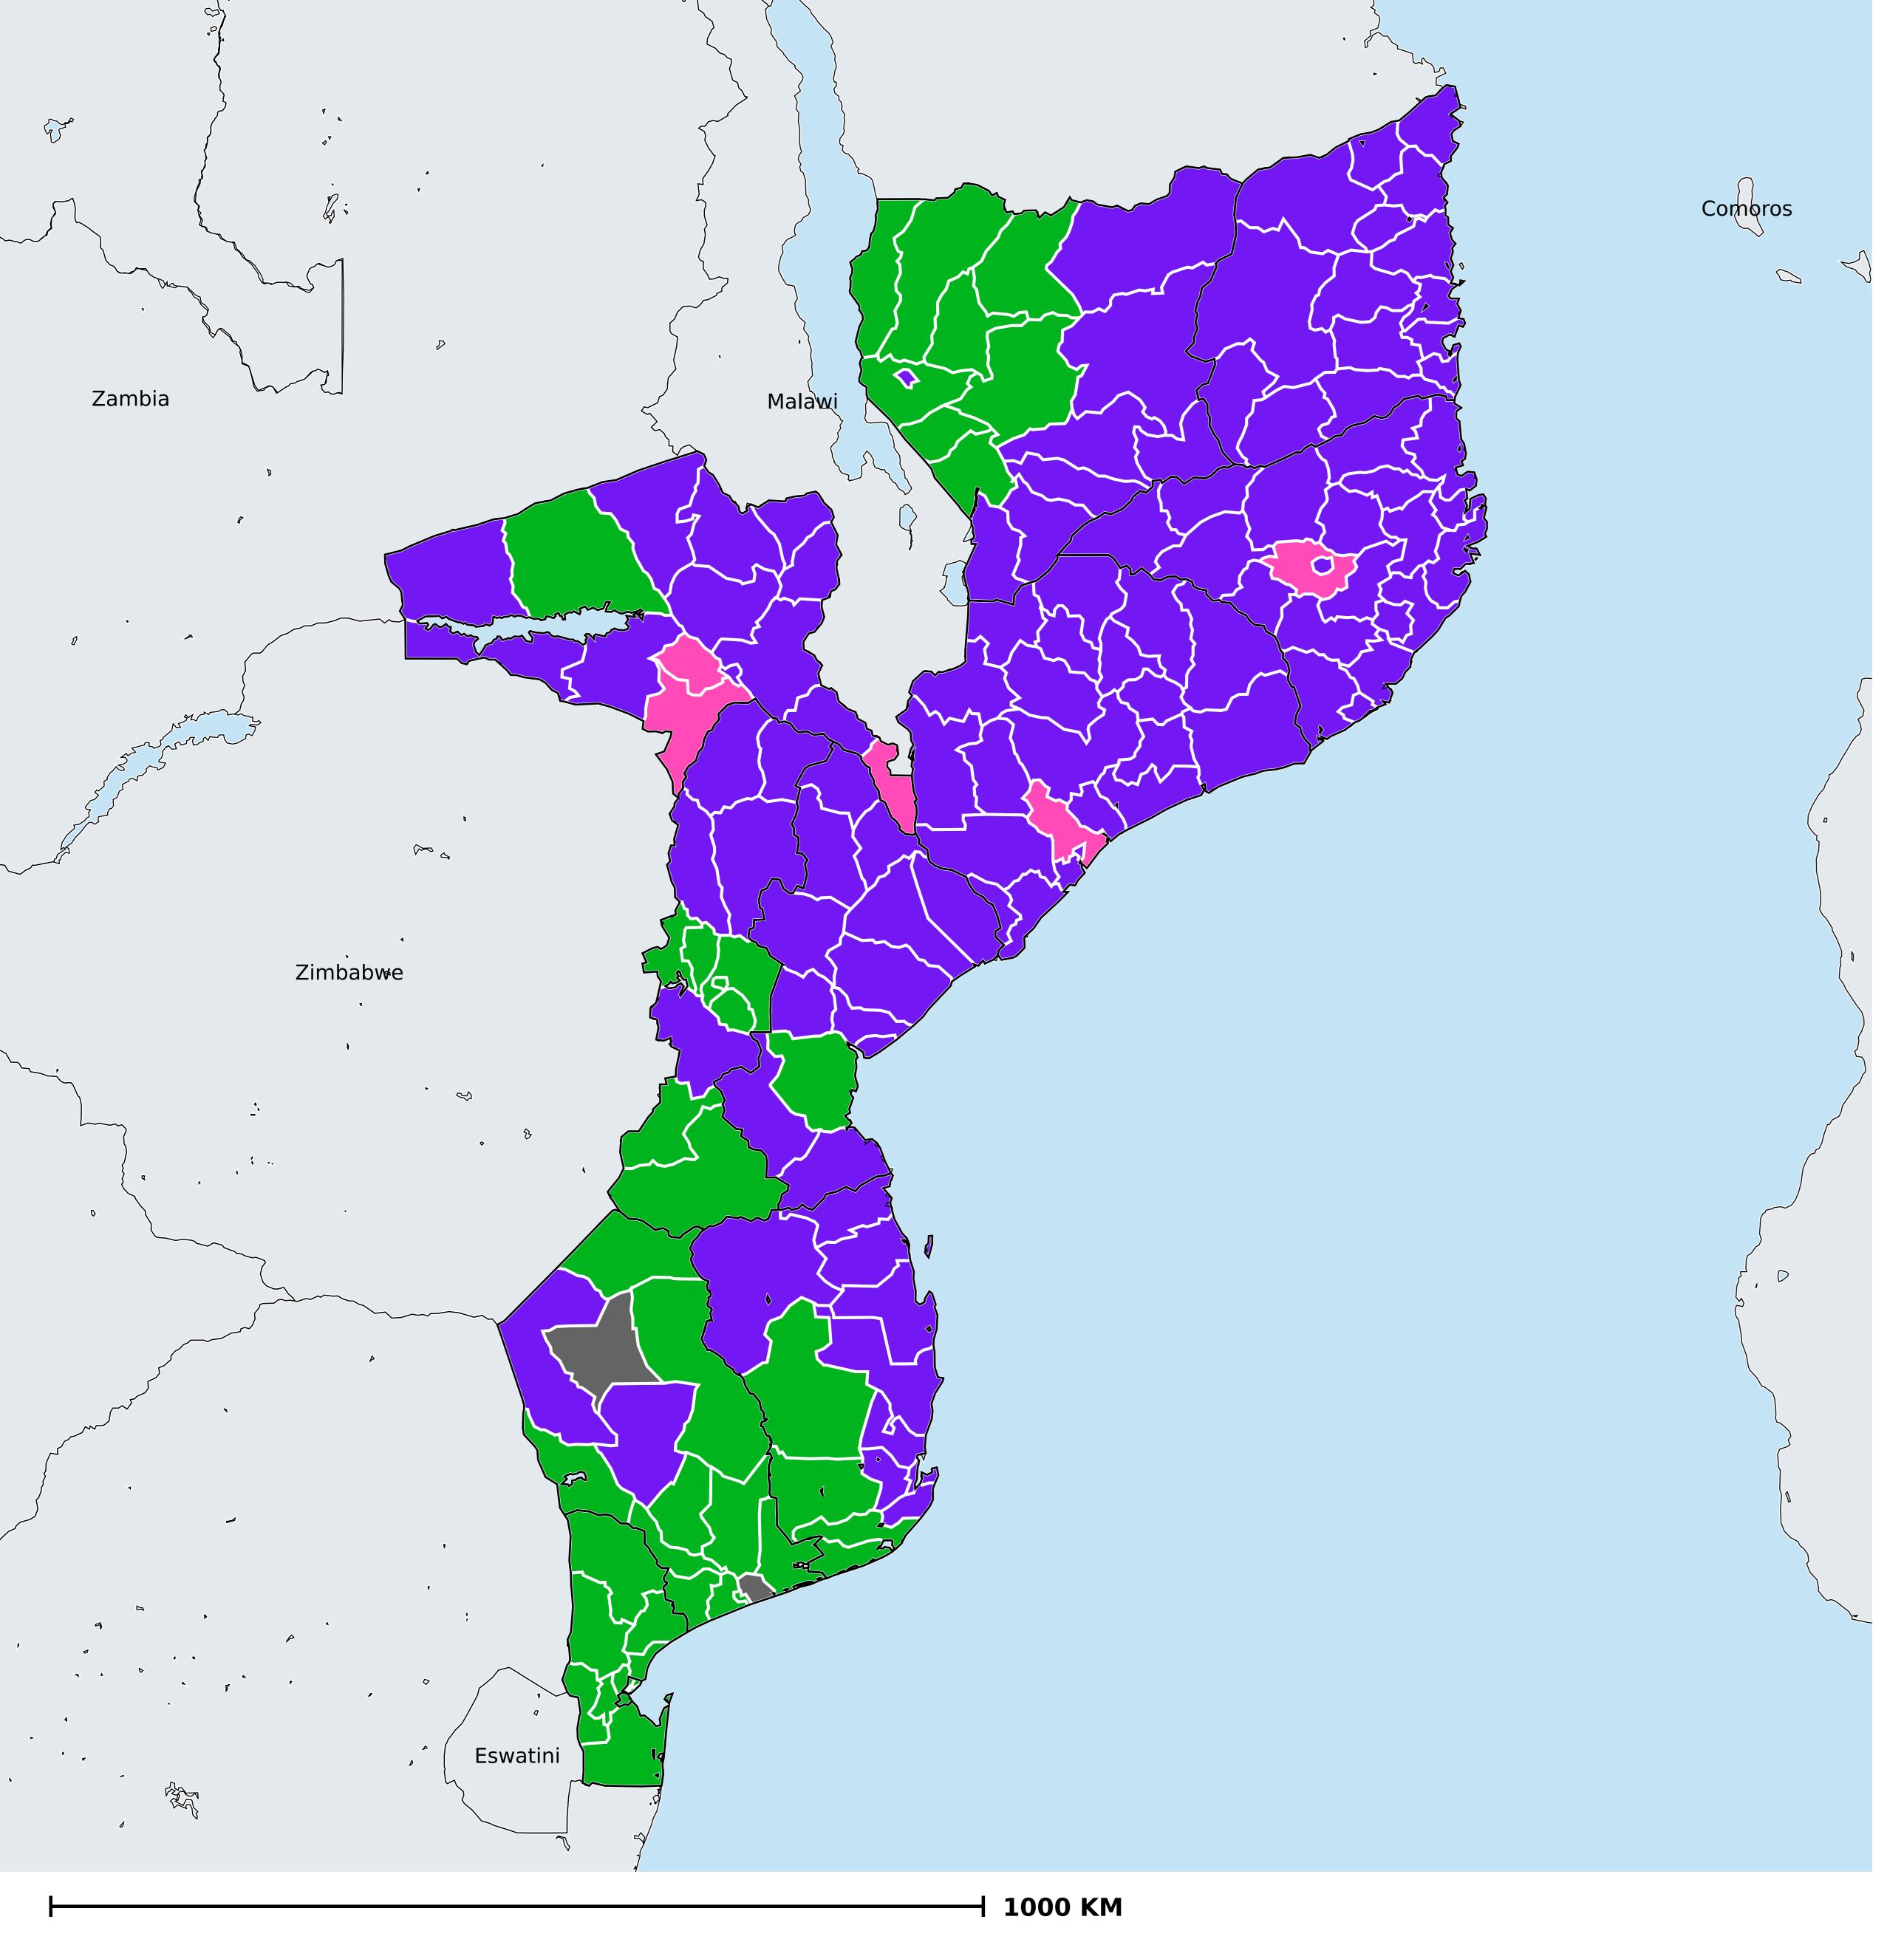

## Mozambique (2016)

Therapeutic MDA/PC coverage of Lymphatic filariasis

Lymphatic filariasis > MDA/PC coverage > Therapeutic coverage

Non-endemic
Endemicity unknown
MDA not delivered - Endemic
< 65% coverage</li>
≥65% coverage
Under post-intervention surveillance
No data available

Boundaries, names and designations used here do not imply expression of WHO opinion concerning the legal status of any country, territory or area, or of its authorities, or concerning delimitation of frontiers or boundaries. Dotted / dashed lines represent approximate border lines for which there may not yet be full agreement.

## **Data Source:**

Data provided by health ministries to ESPEN through WHO reporting processes. All reasonable precautions have been taken to verify this information

Copyright 2023 WHO. All rights reserved. Generated 19 September 2023