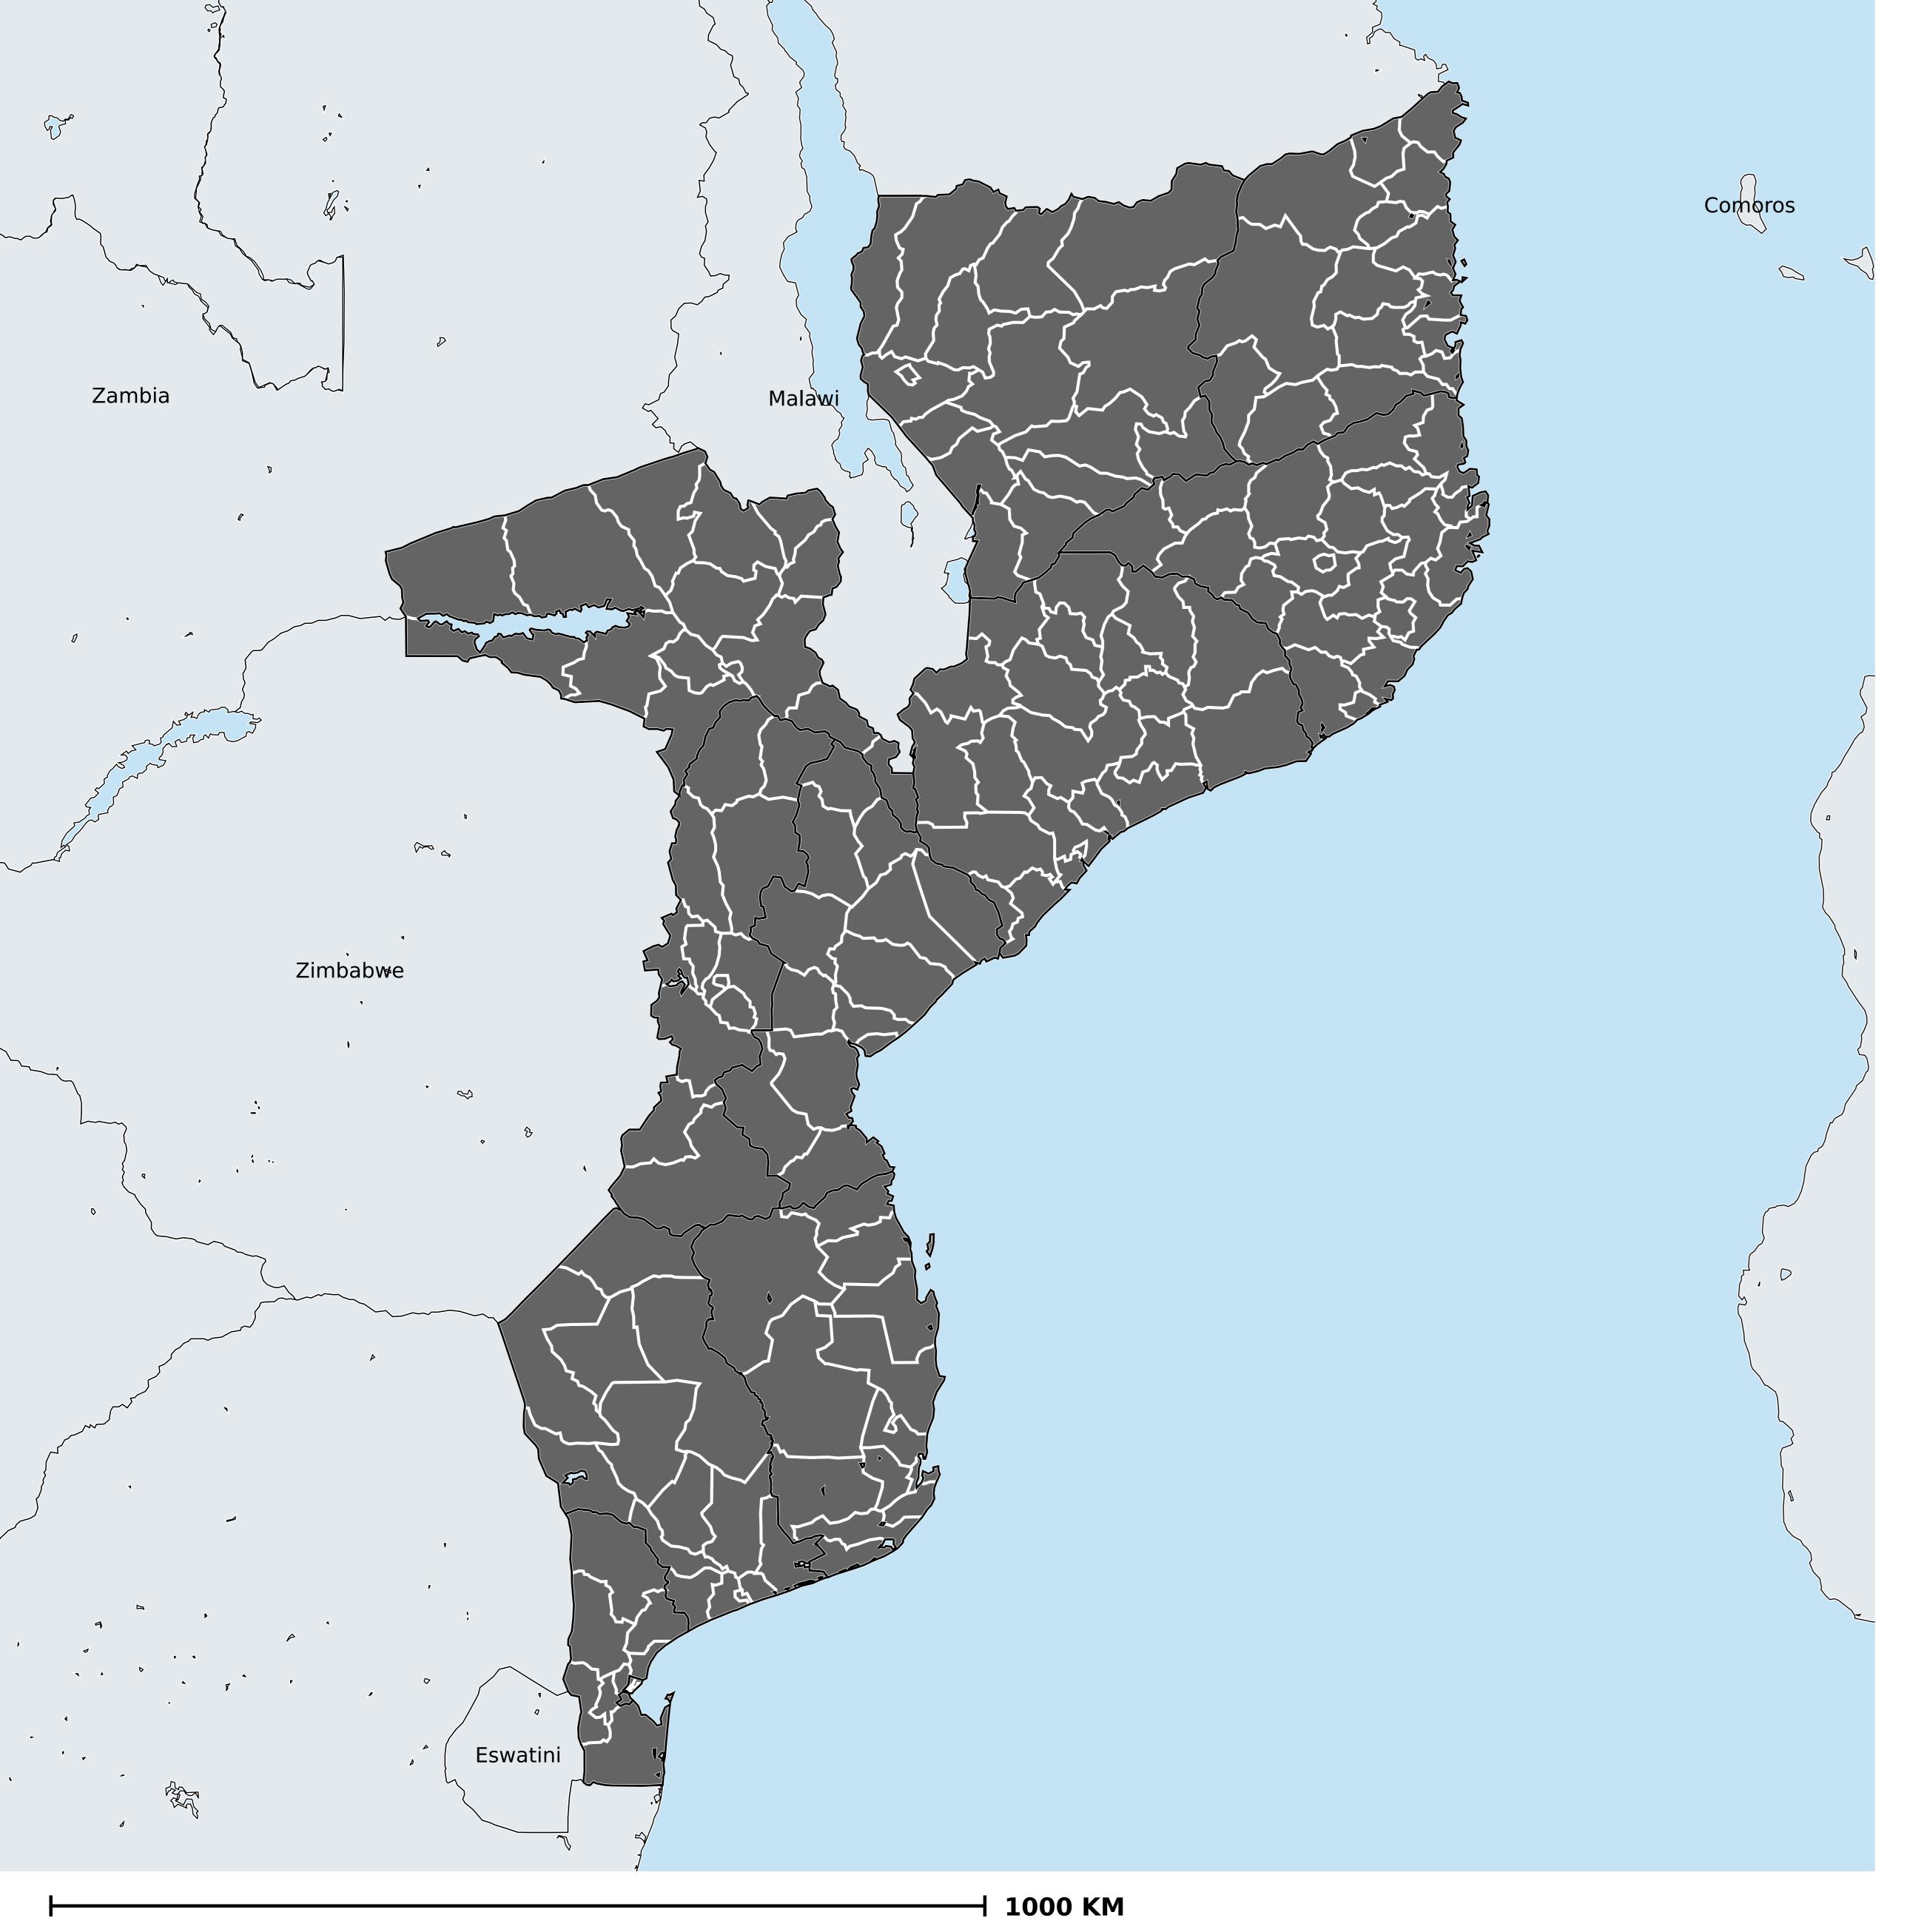

## Therapeutic MDA/PC coverage of Lymphatic filariasis

Lymphatic filariasis > MDA/PC coverage > Therapeutic coverage

Non-endemic
Endemicity unknown
MDA not delivered - Endemic
< 65% coverage</li>
≥65% coverage
Under post-intervention surveillance
No data available

Boundaries, names and designations used here do not imply expression of WHO opinion concerning the legal status of any country, territory or area, or of its authorities, or concerning delimitation of frontiers or boundaries. Dotted / dashed lines represent approximate border lines for which there may not yet be full agreement.

## **Data Source:**

Data provided by health ministries to ESPEN through WHO reporting processes. All reasonable precautions have been taken to verify this information

Copyright 2023 WHO. All rights reserved. Generated 19 September 2023