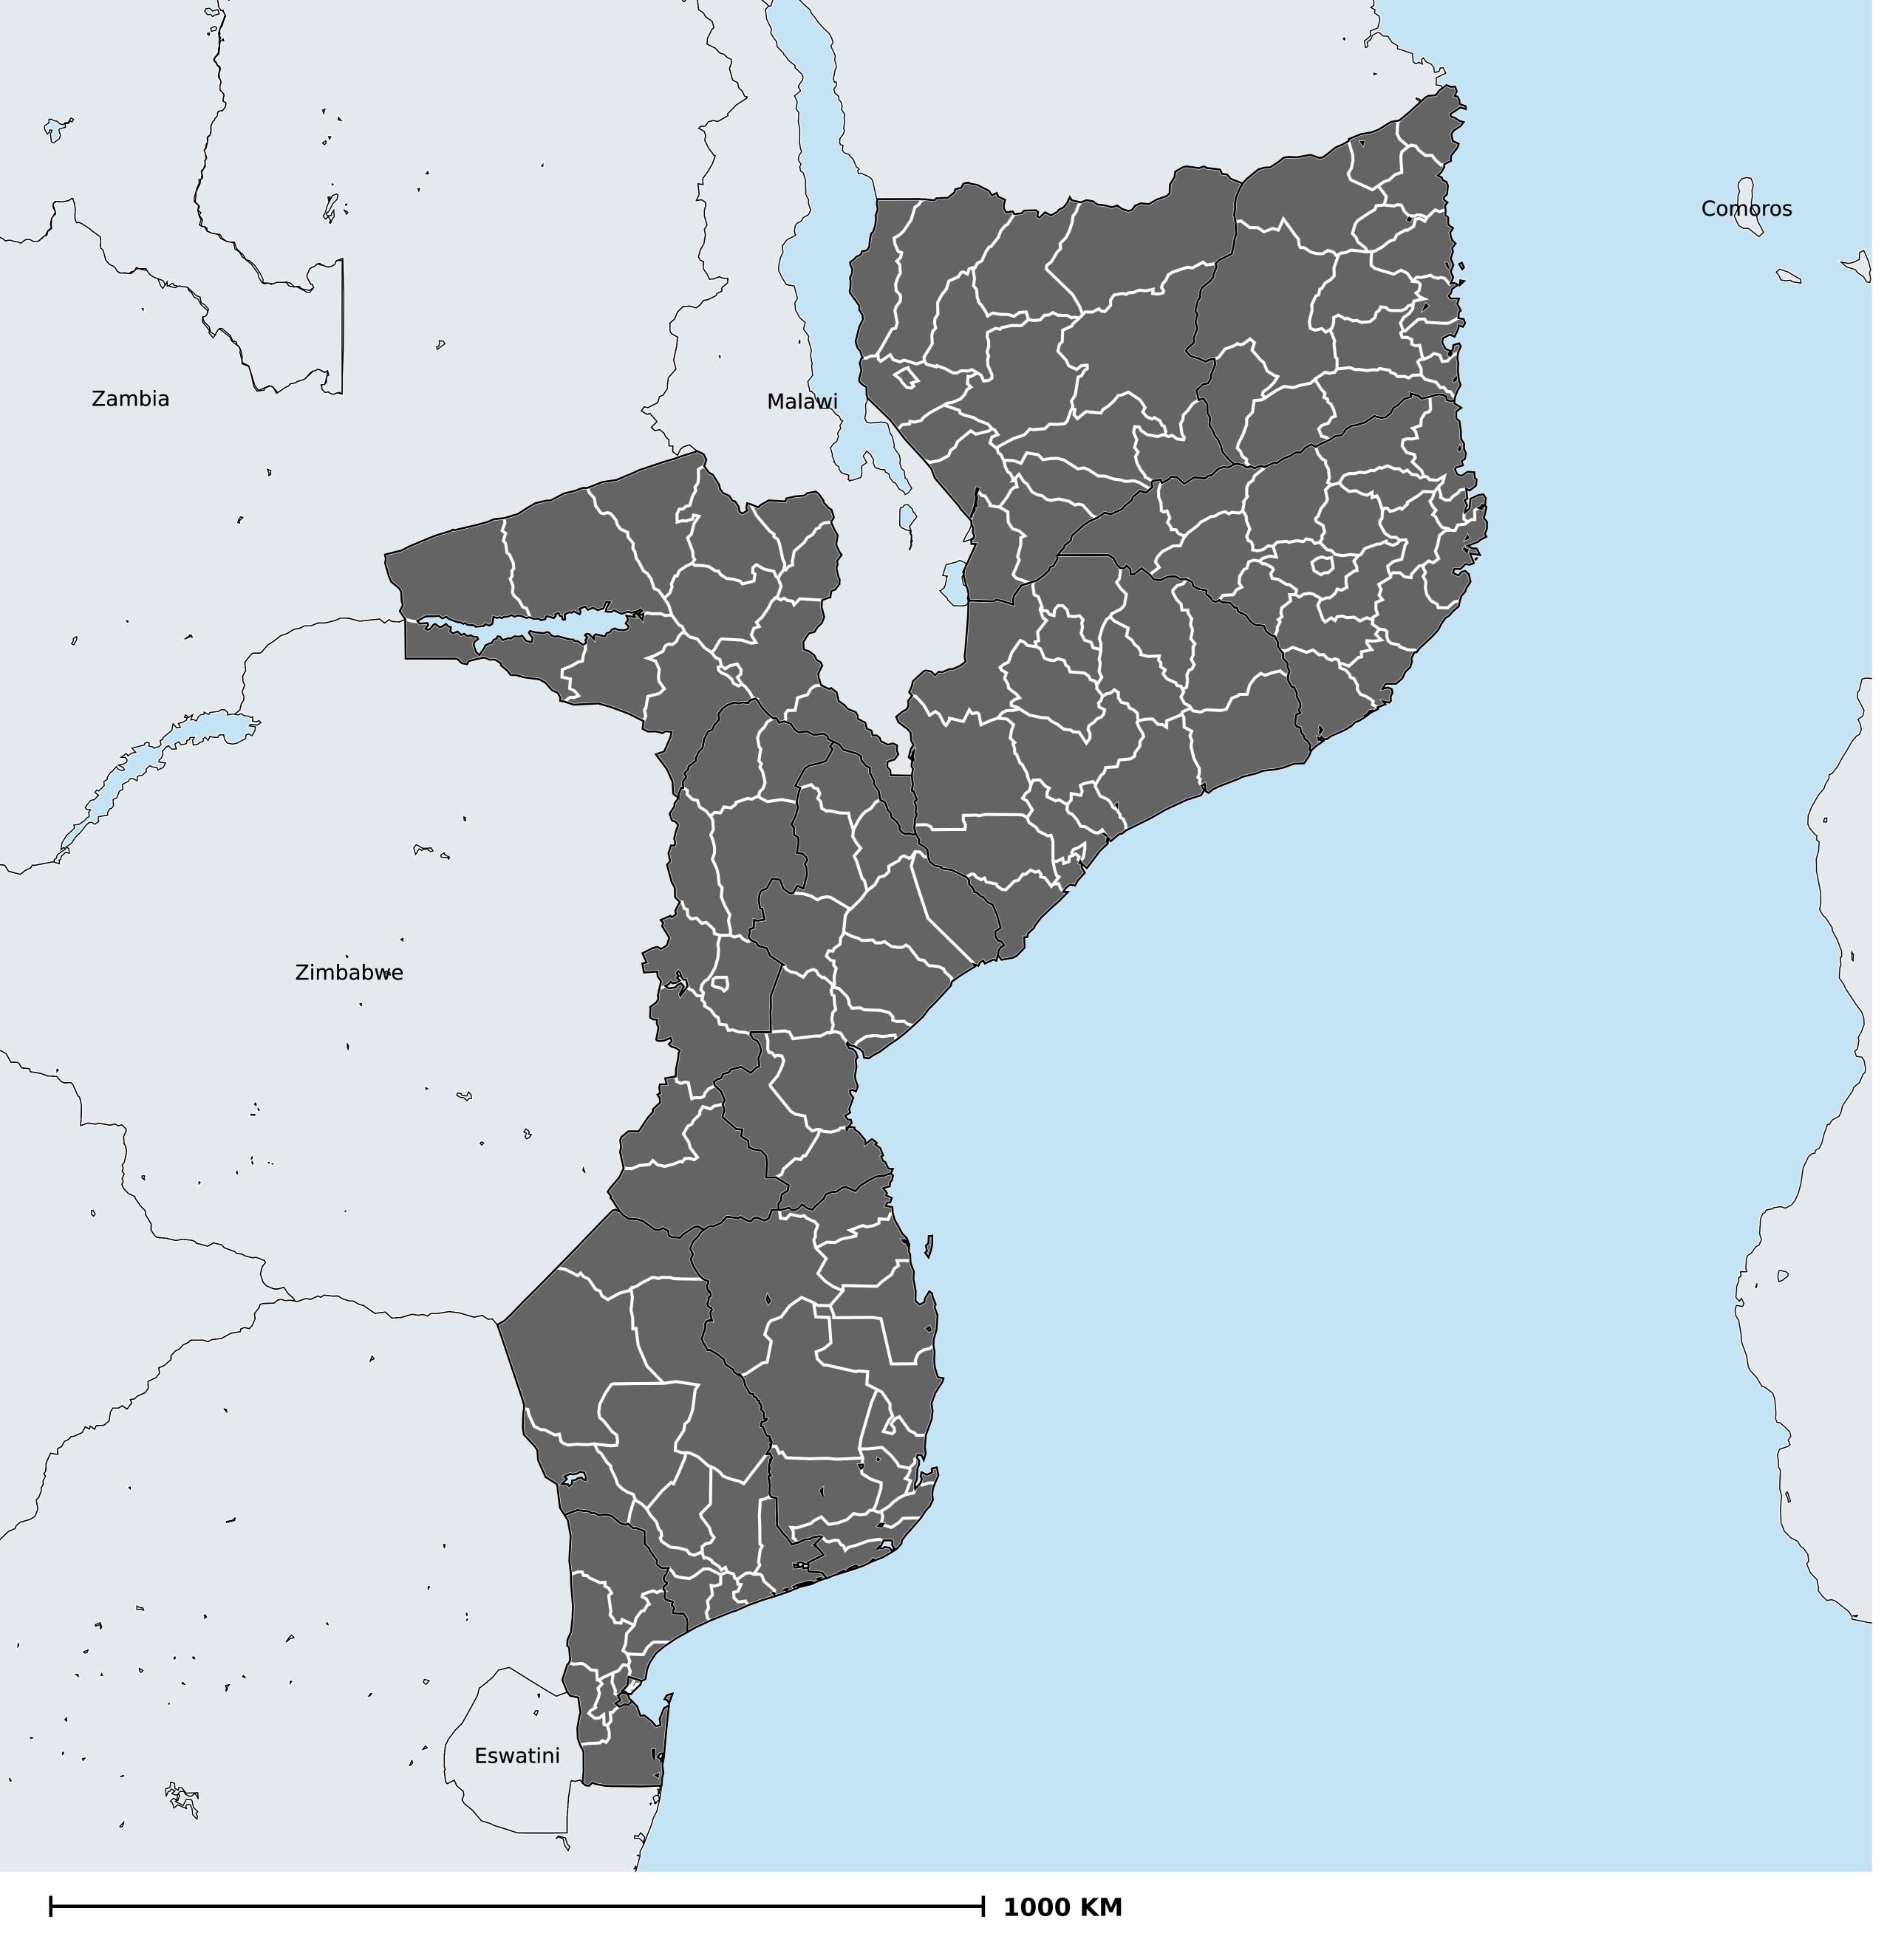

## Therapeutic MDA/PC coverage of Lymphatic filariasis

Lymphatic filariasis > MDA/PC coverage > Therapeutic coverage

Non-endemic
Endemicity unknown
MDA not delivered - Endemic
< 65% coverage</li>
≥65% coverage
Under post-intervention surveillance
No data available

Boundaries, names and designations used here do not imply expression of WHO opinion concerning the legal status of any country, territory or area, or of its authorities, or concerning delimitation of frontiers or boundaries. Dotted / dashed lines represent approximate border lines for which there may not yet be full agreement.

## **Data Source:**

Data provided by health ministries to ESPEN through WHO reporting processes. All reasonable precautions have been taken to verify this information

Copyright 2023 WHO. All rights reserved. Generated 19 September 2023