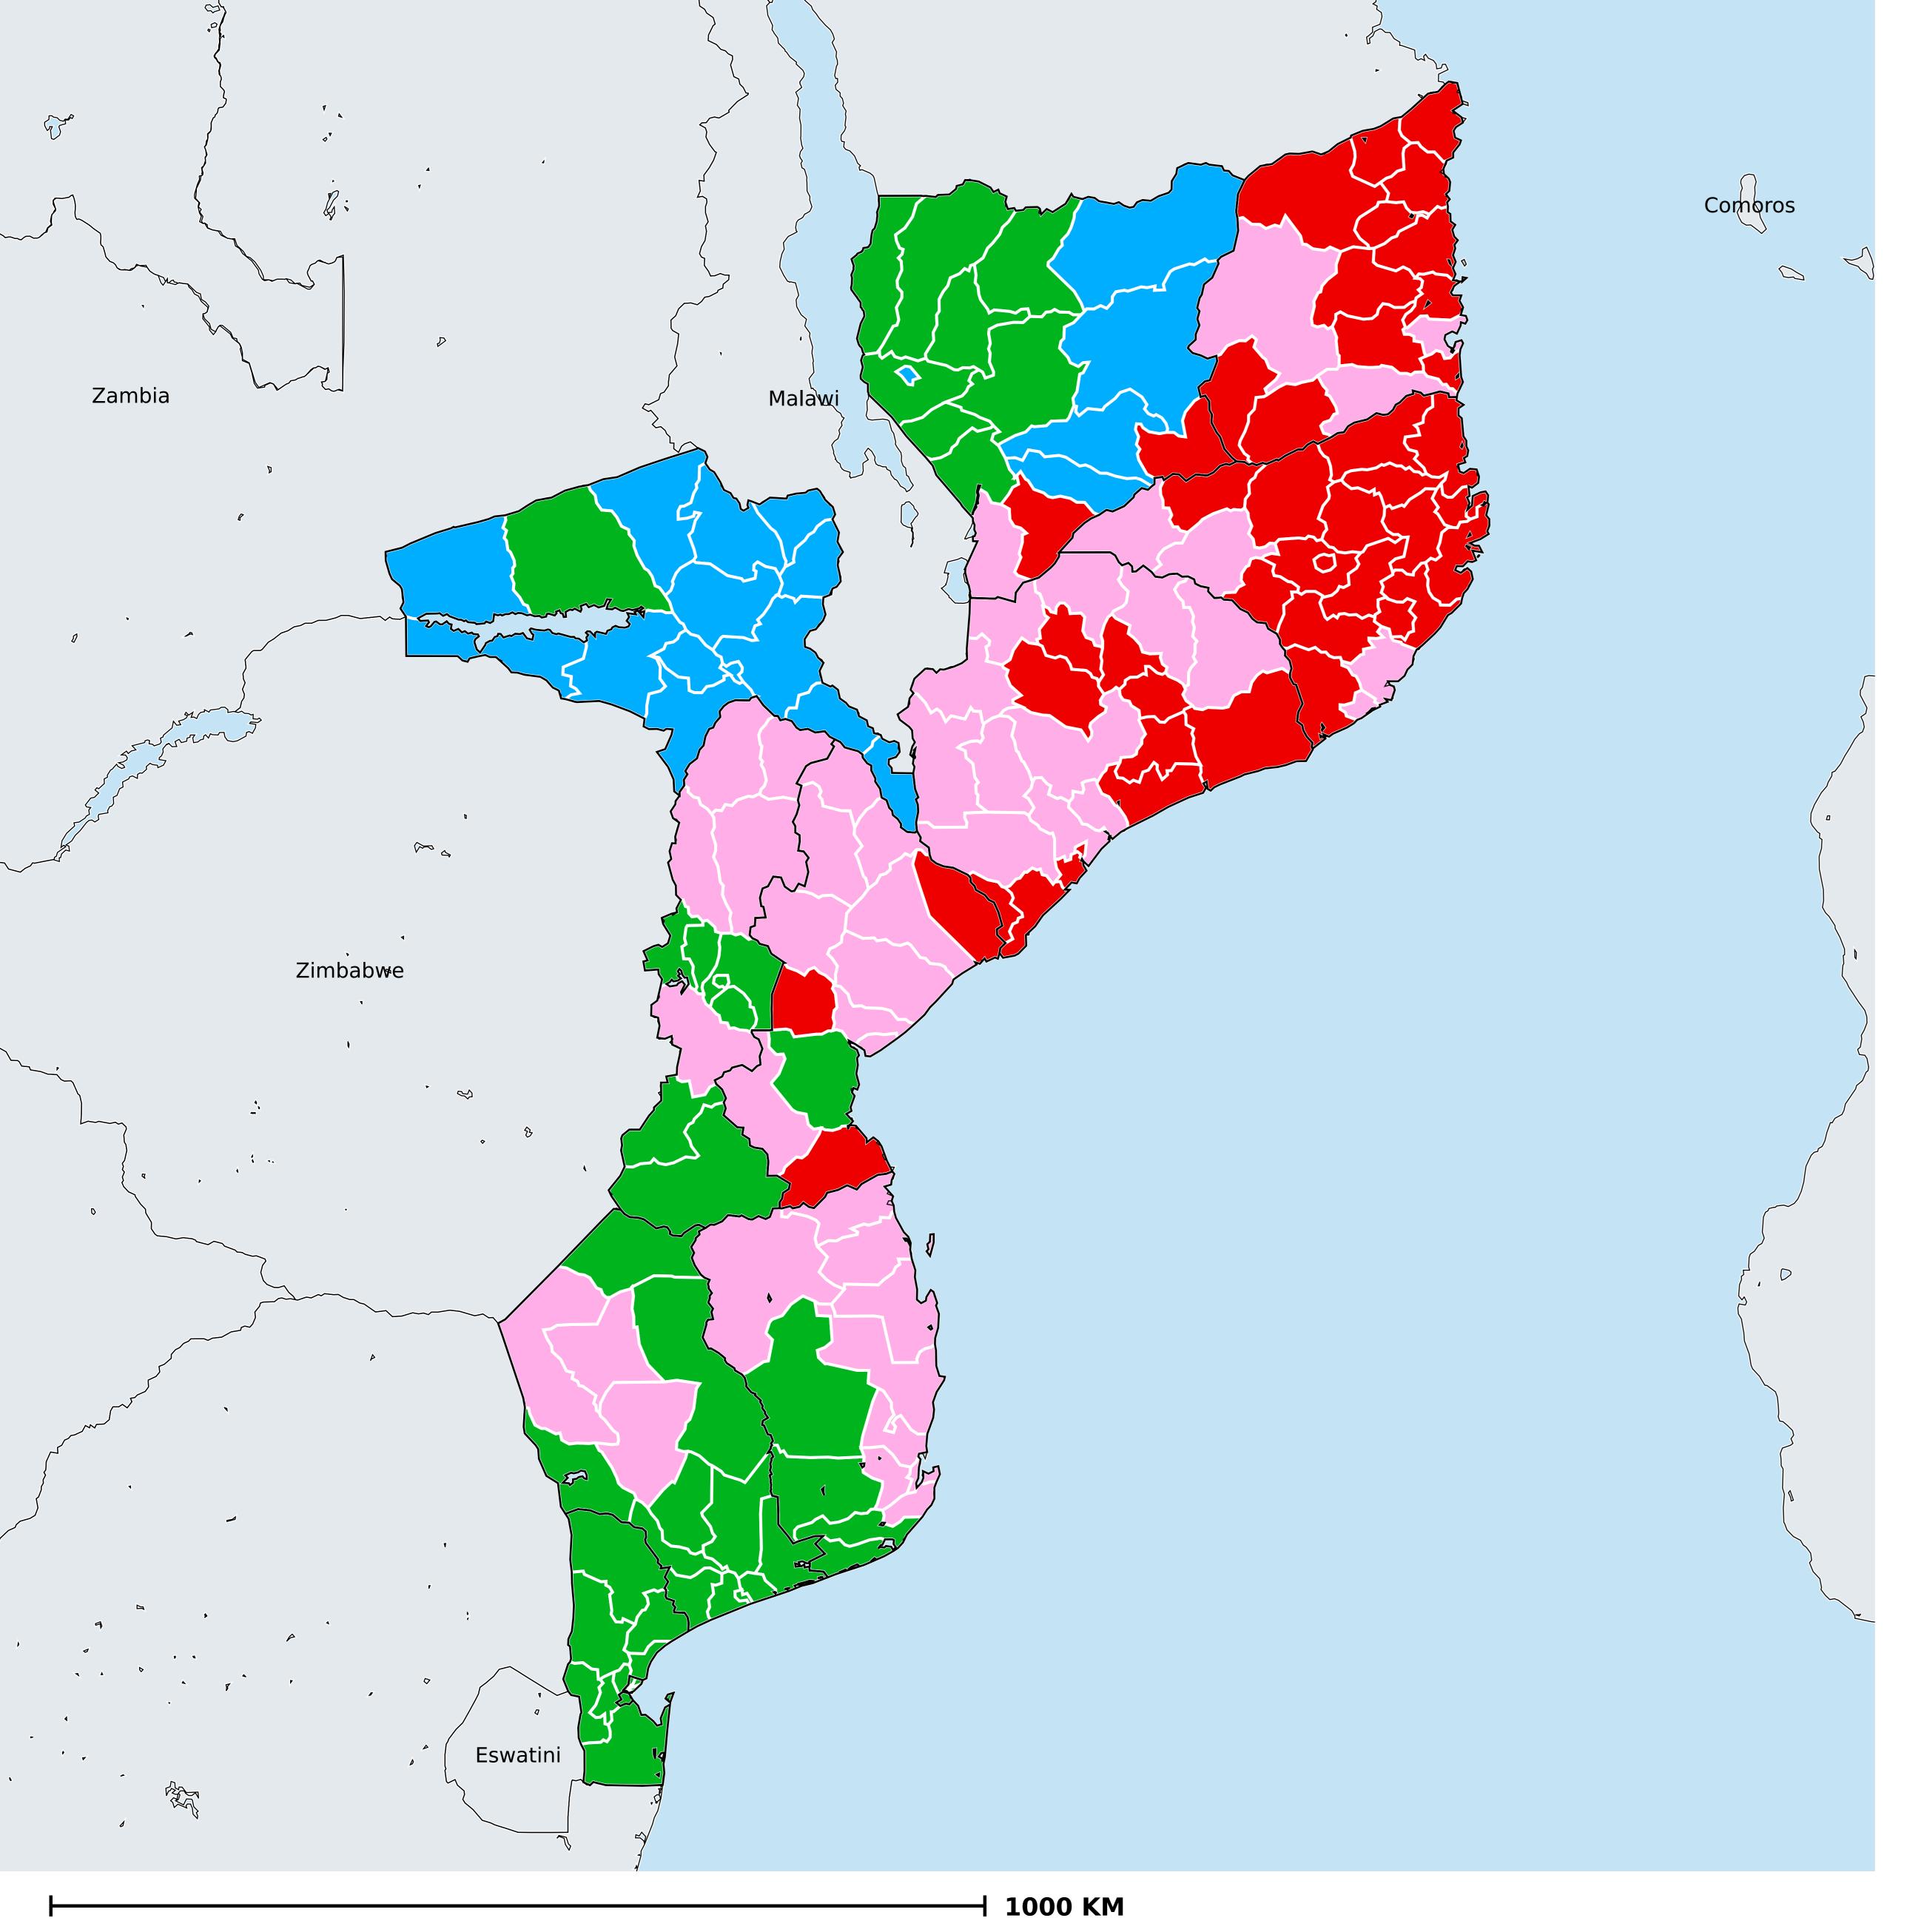

## Geographic MDA/PC coverage of Lymphatic filariasis

Lymphatic filariasis > MDA/PC coverage > Geographic coverage

Non-endemic
Endemicity unknown
MDA not delivered - Endemic
MDA not delivered - under IA
MDA delivered
Under post-intervention surveillance
No data available

Boundaries, names and designations used here do not imply expression of WHO opinion concerning the legal status of any country, territory or area, or of its authorities, or concerning delimitation of frontiers or boundaries. Dotted / dashed lines represent approximate border lines for which there may not yet be full agreement.

## **Data Source:**

Data provided by health ministries to ESPEN through WHO reporting processes. All reasonable precautions have been taken to verify this information

Copyright 2024 WHO. All rights reserved. Generated 23 January 2024