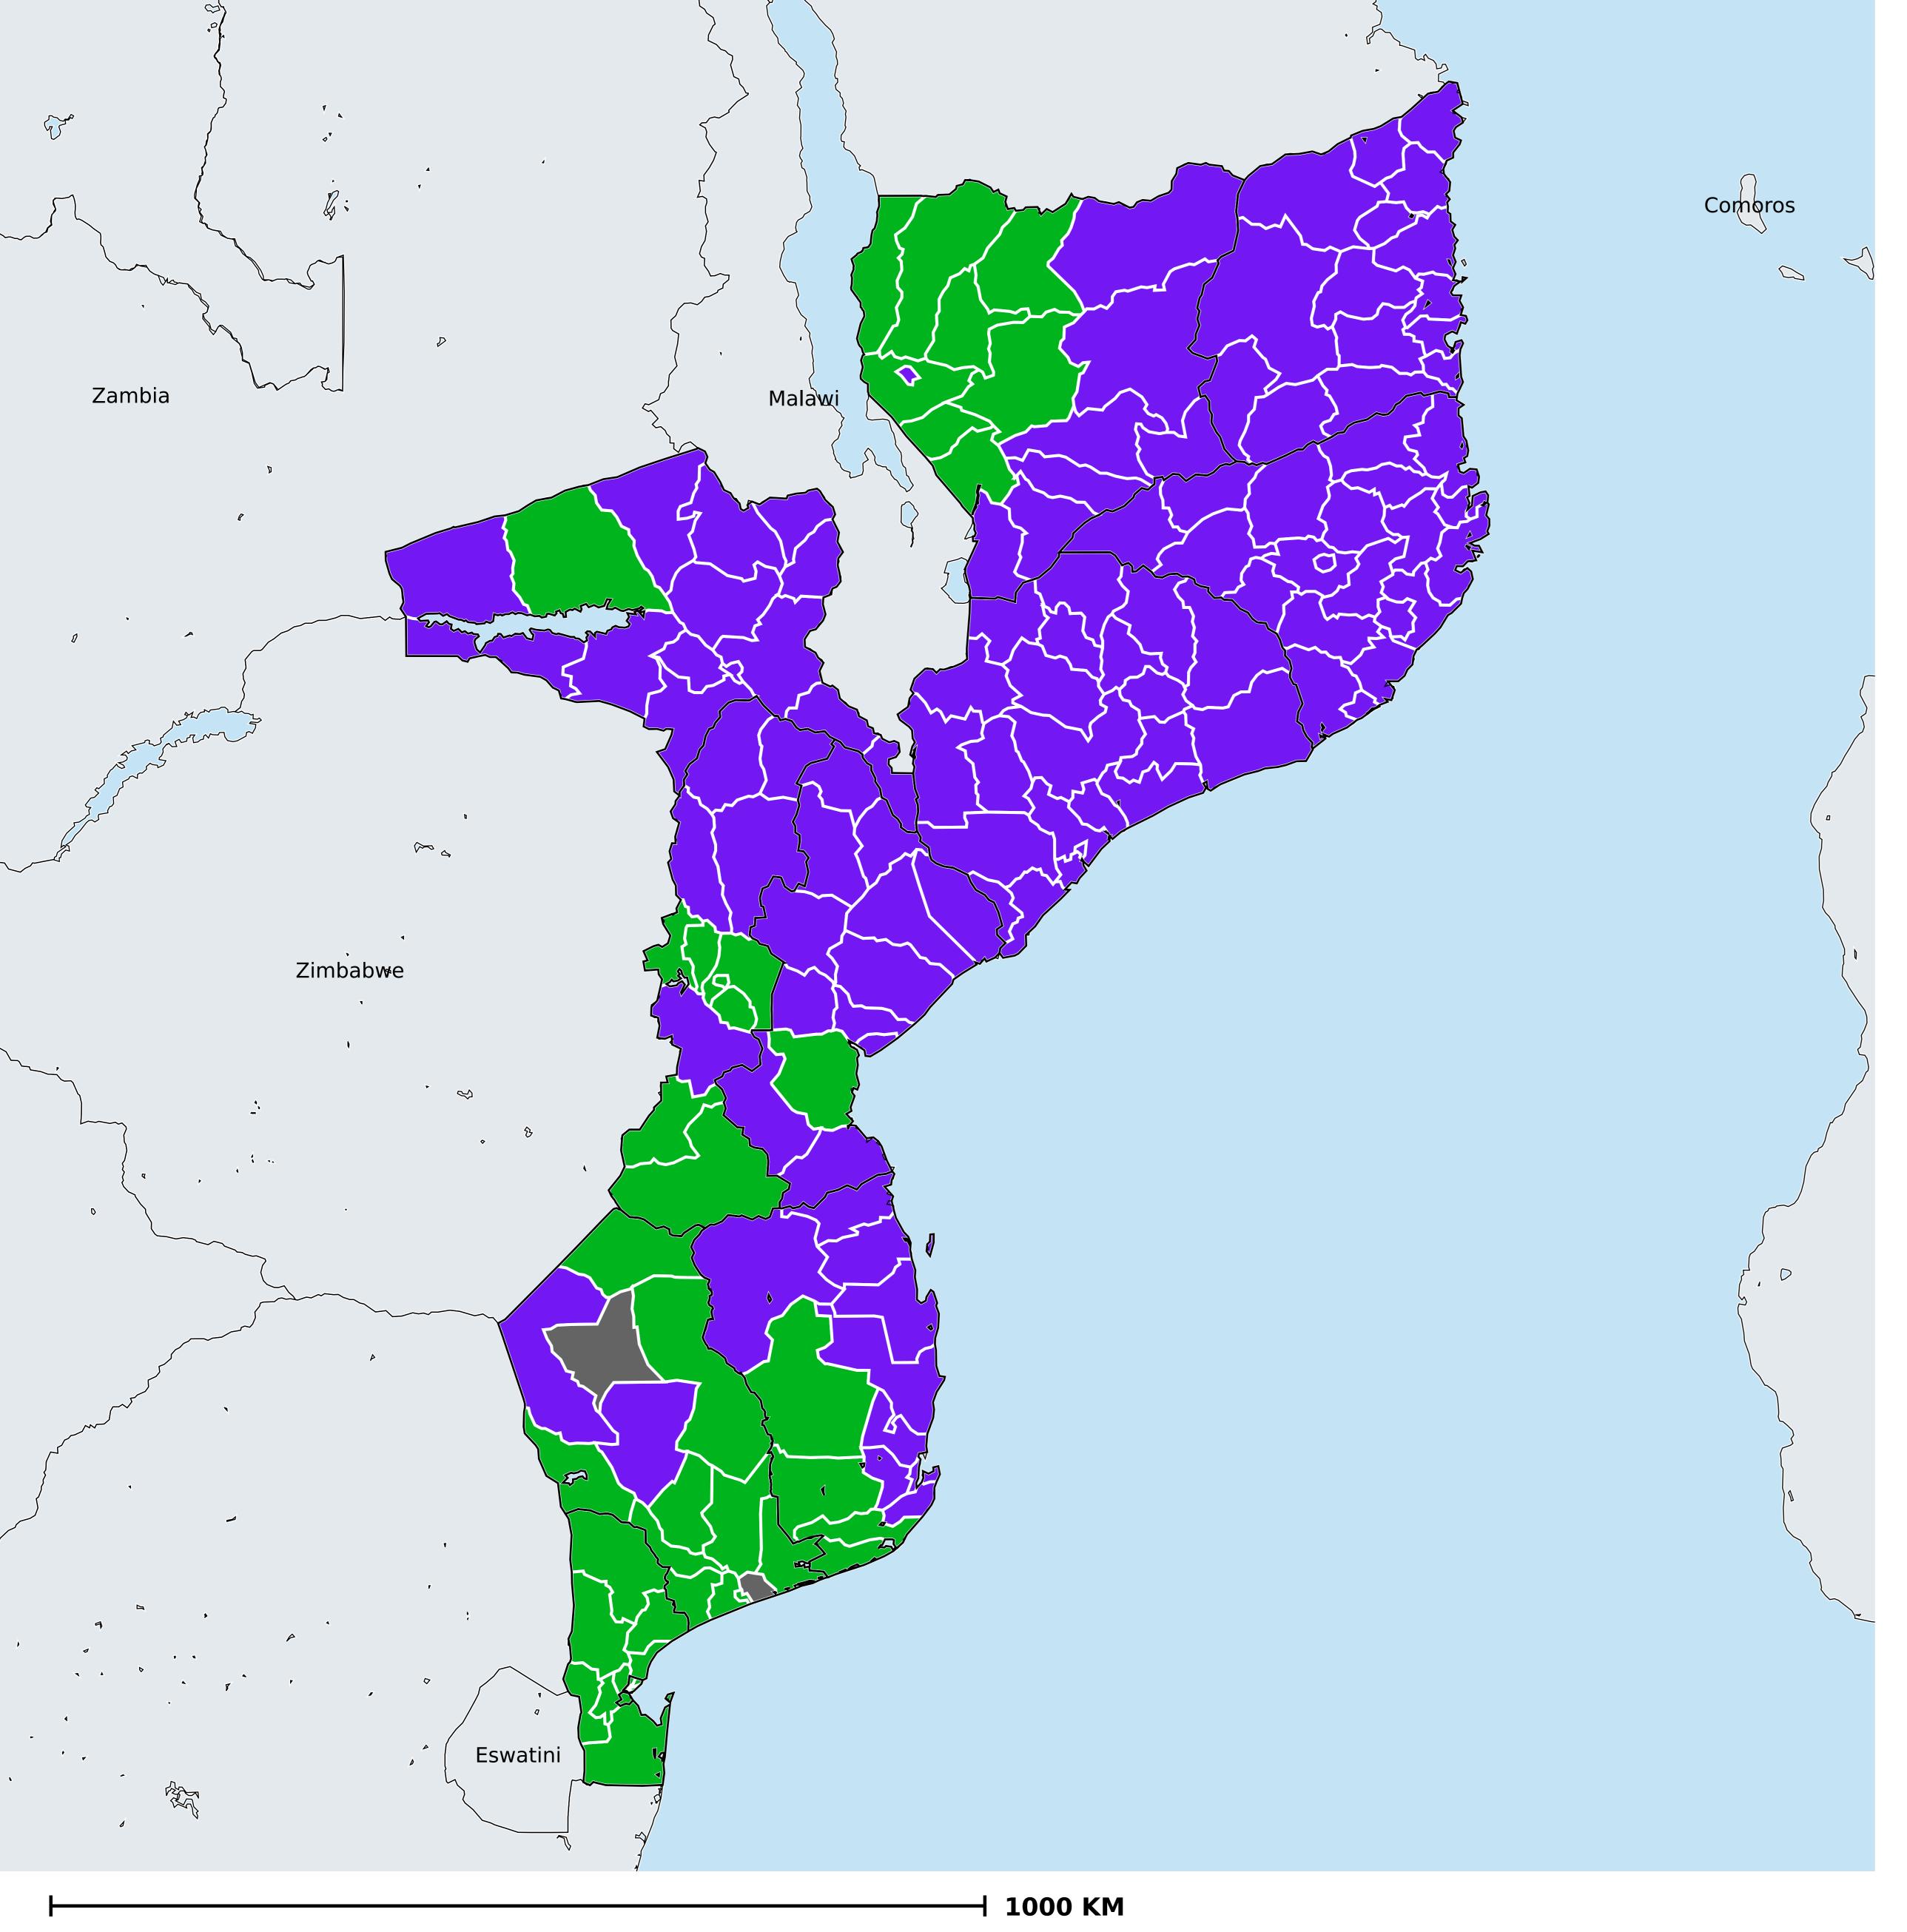

## Mozambique (2016)

## Geographic MDA/PC coverage of Lymphatic filariasis

Lymphatic filariasis > MDA/PC coverage > Geographic coverage

Non-endemic
Endemicity unknown
MDA not delivered - Endemic
MDA delivered
Under post-intervention surveillance
No data available

Boundaries, names and designations used here do not imply expression of WHO opinion concerning the legal status of any country, territory or area, or of its authorities, or concerning delimitation of frontiers or boundaries. Dotted / dashed lines represent approximate border lines for which there may not yet be full agreement.