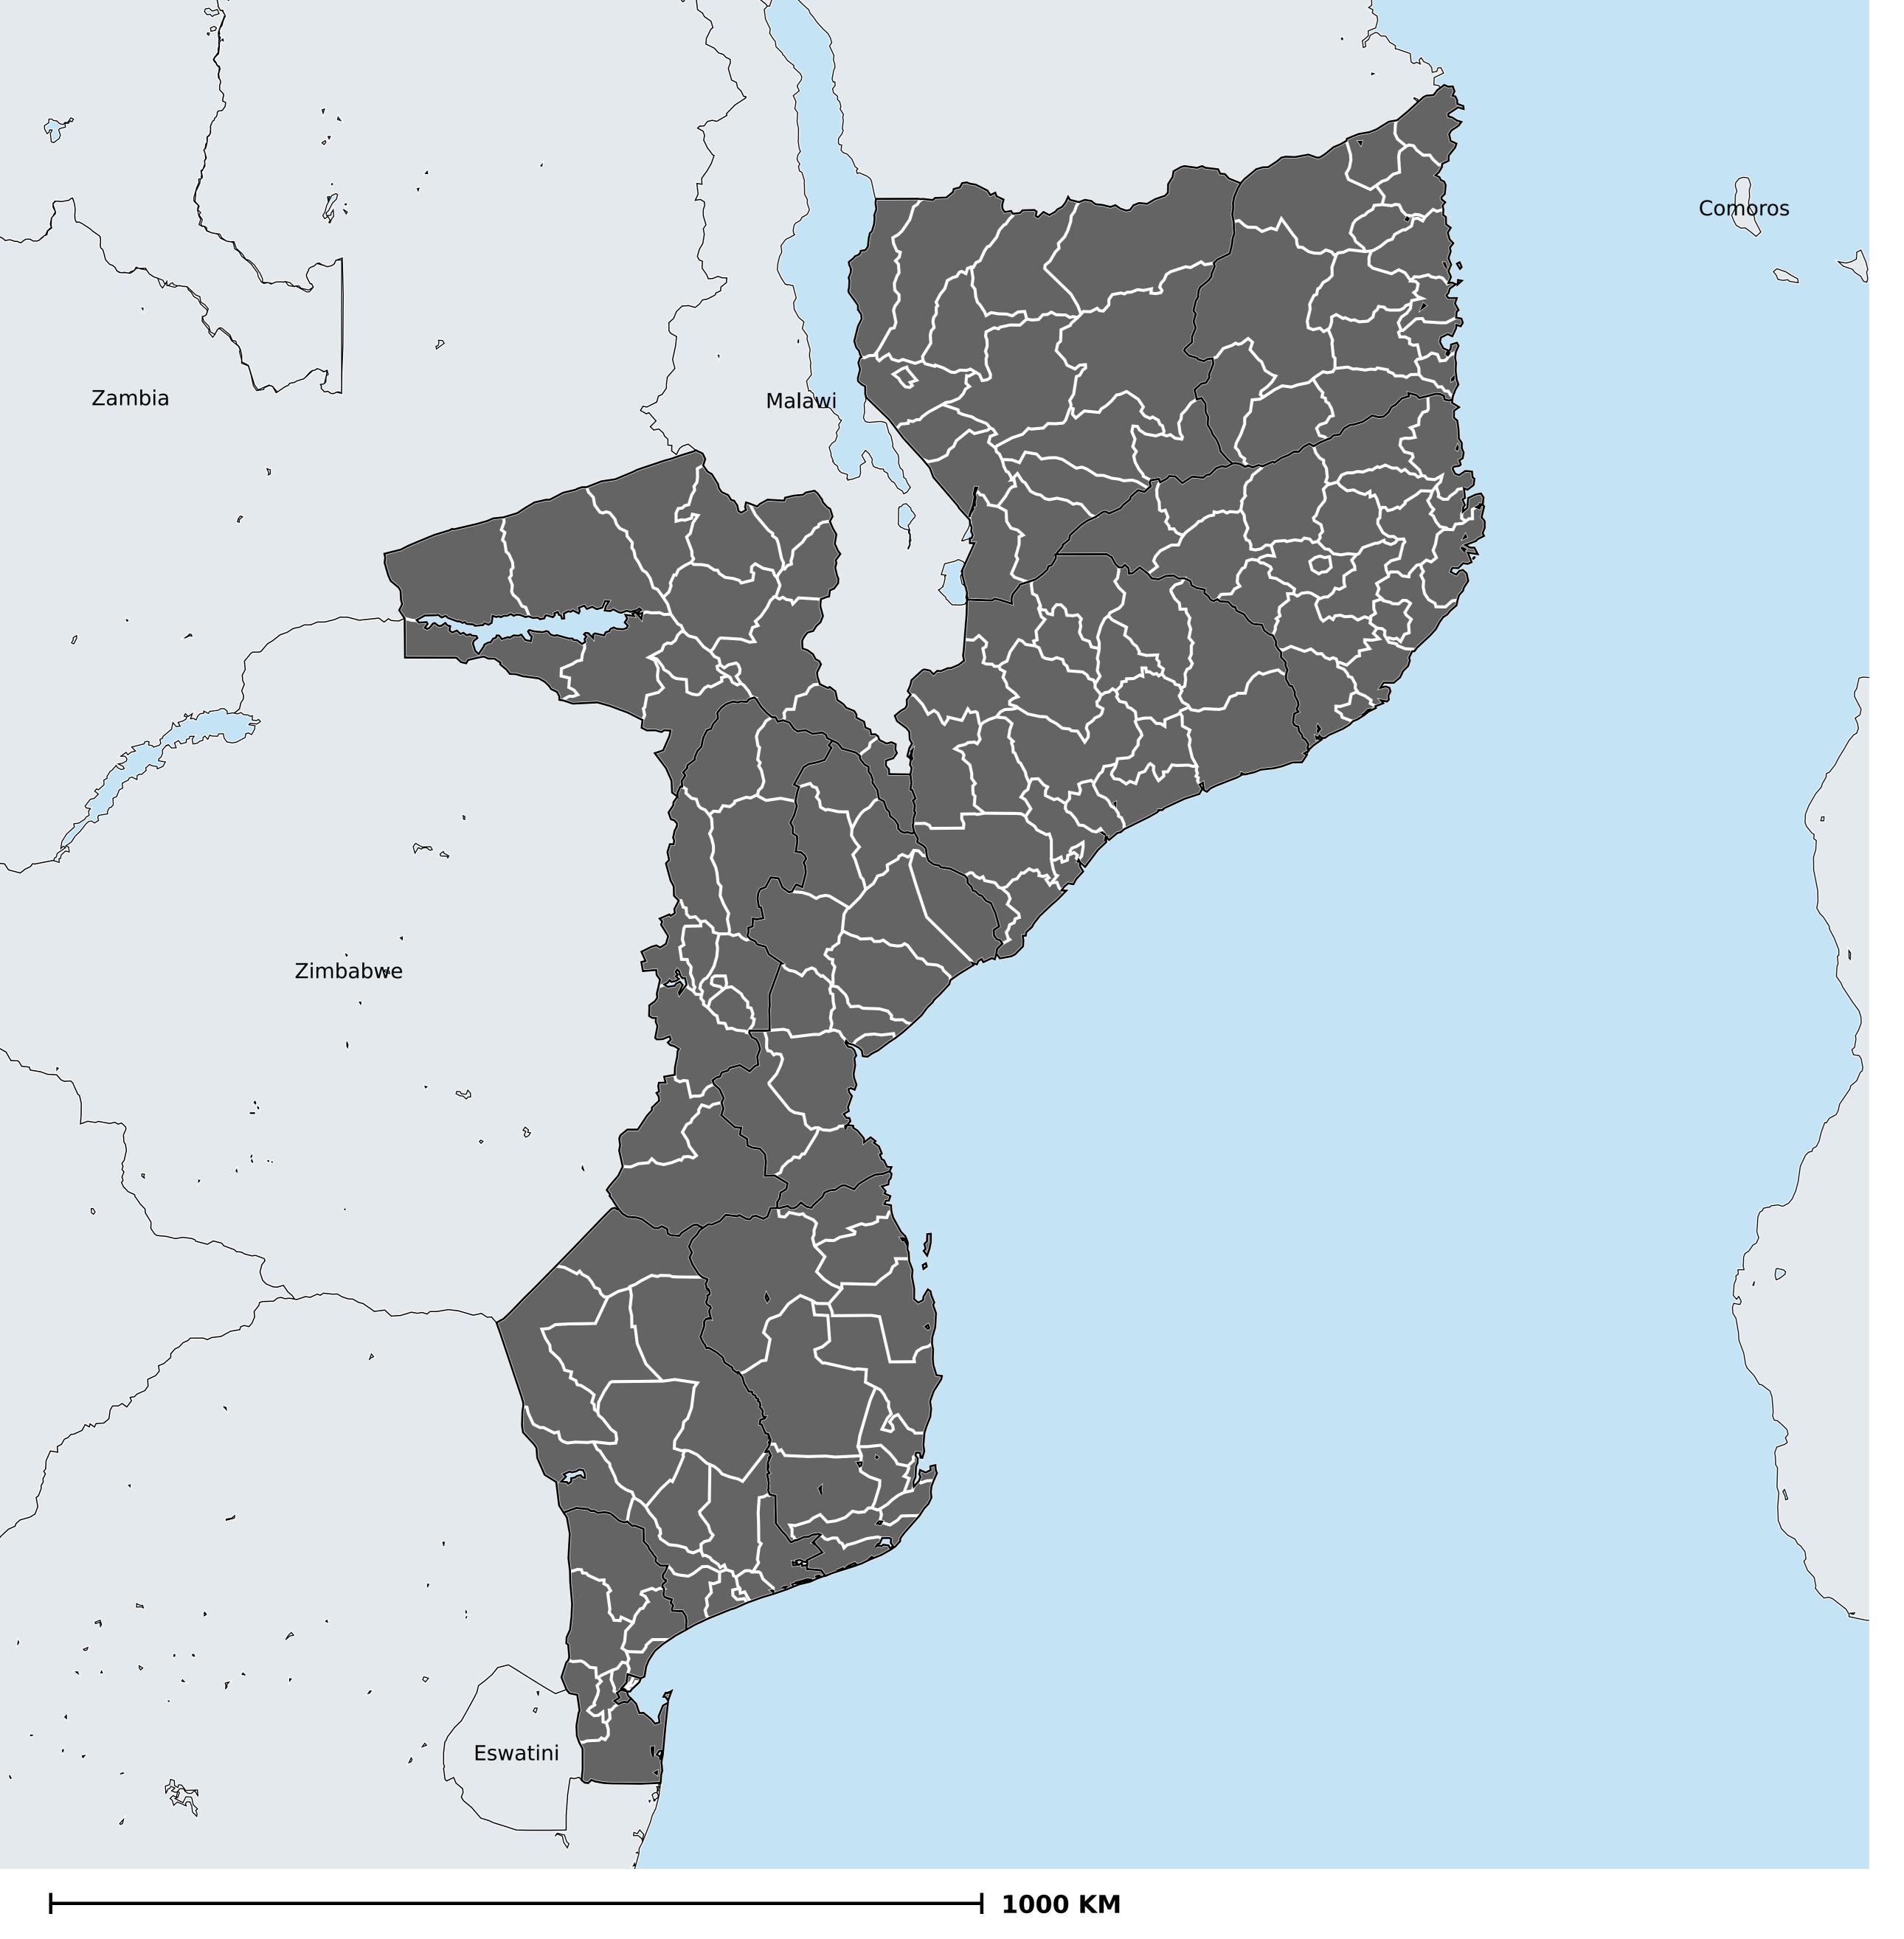

## Mozambique (2015)

## Geographic MDA/PC coverage of Lymphatic filariasis

Lymphatic filariasis > MDA/PC coverage > Geographic coverage

Non-endemic
Endemicity unknown
MDA not delivered - Endemic
MDA delivered
Under post-intervention surveillance
No data available

Boundaries, names and designations used here do not imply expression of WHO opinion concerning the legal status of any country, territory or area, or of its authorities, or concerning delimitation of frontiers or boundaries. Dotted / dashed lines represent approximate border lines for which there may not yet be full agreement.