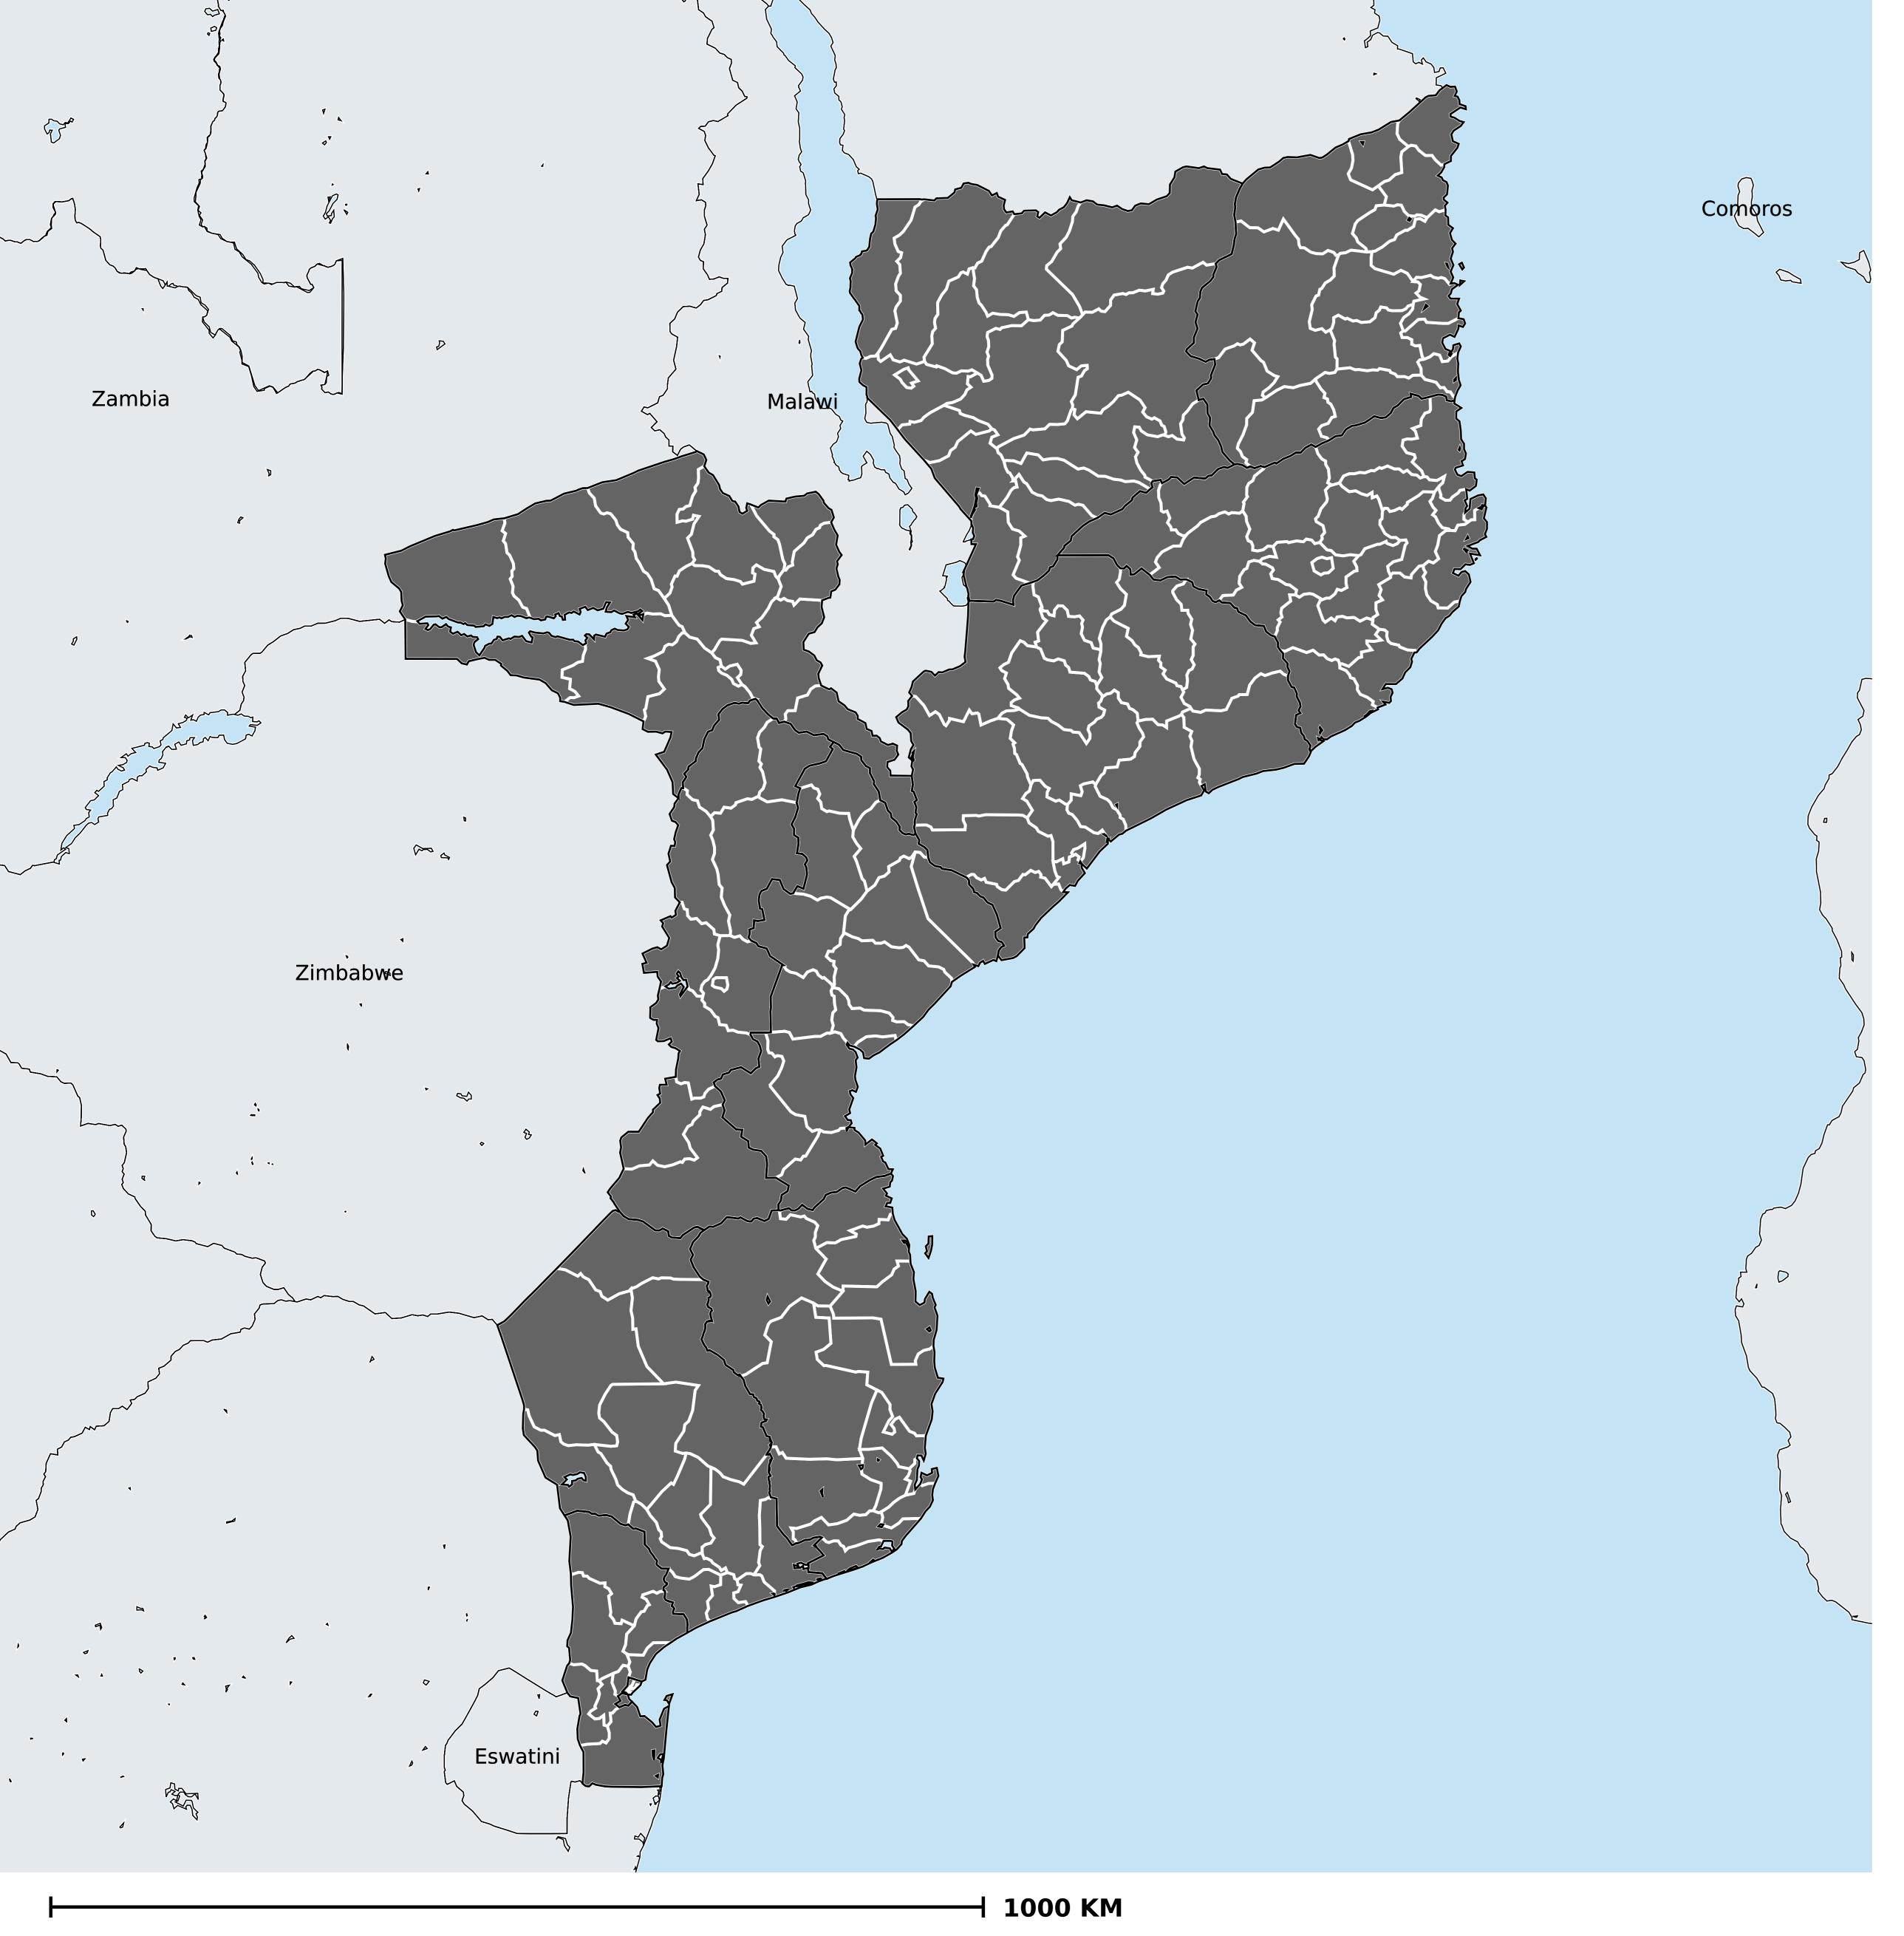

## Mozambique (2013)

## Geographic MDA/PC coverage of Lymphatic filariasis

Lymphatic filariasis > MDA/PC coverage > Geographic coverage

Non-endemic
Endemicity unknown
MDA not delivered - Endemic
MDA delivered
Under post-intervention surveillance
No data available

Boundaries, names and designations used here do not imply expression of WHO opinion concerning the legal status of any country, territory or area, or of its authorities, or concerning delimitation of frontiers or boundaries. Dotted / dashed lines represent approximate border lines for which there may not yet be full agreement.