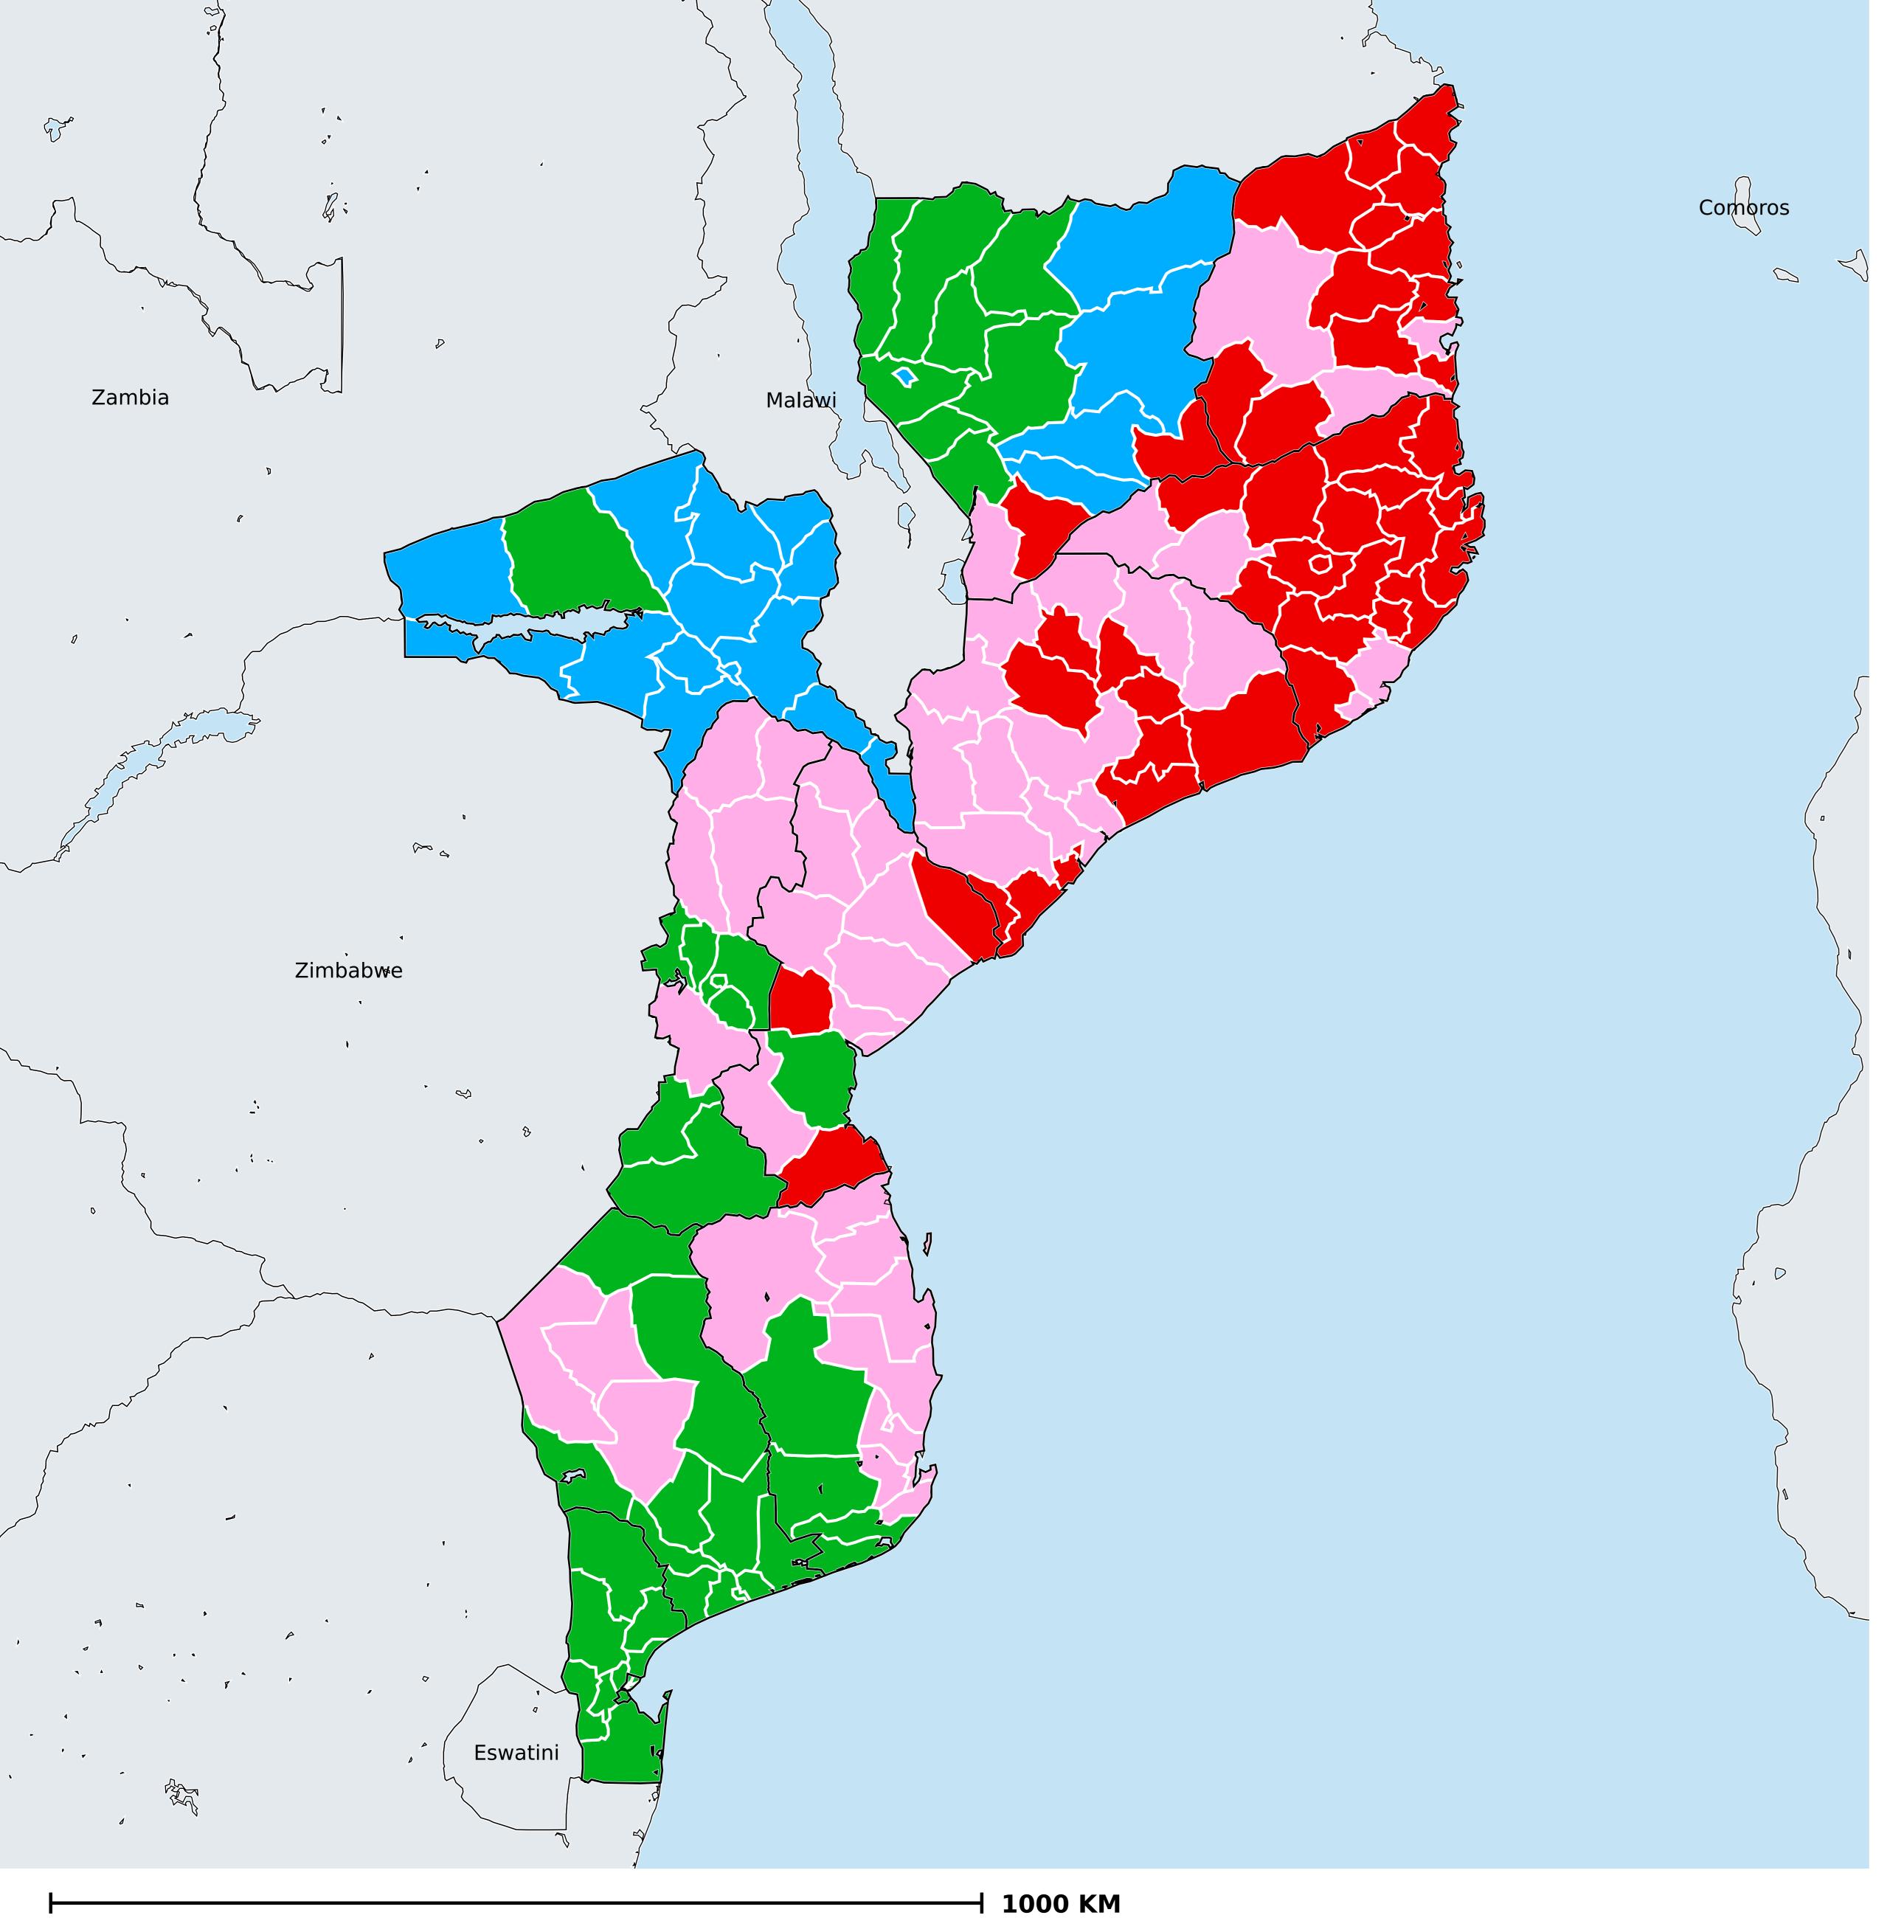

## Mozambique (2022)

## Status of Lymphatic filariasis Elimination

## Lymphatic filariasis > Endemicity

Boundaries, names and designations used here do not imply expression of WHO opinion concerning the legal status of any country, territory or area, or of its authorities, or concerning delimitation of frontiers or boundaries. Dotted / dashed lines represent approximate border lines for which there may not yet be full agreement.

## **Data Source:**

Data provided by health ministries to ESPEN through WHO reporting processes. All reasonable precautions have been taken to verify this information

Copyright 2024 WHO. All rights reserved. Generated 23 January 2024