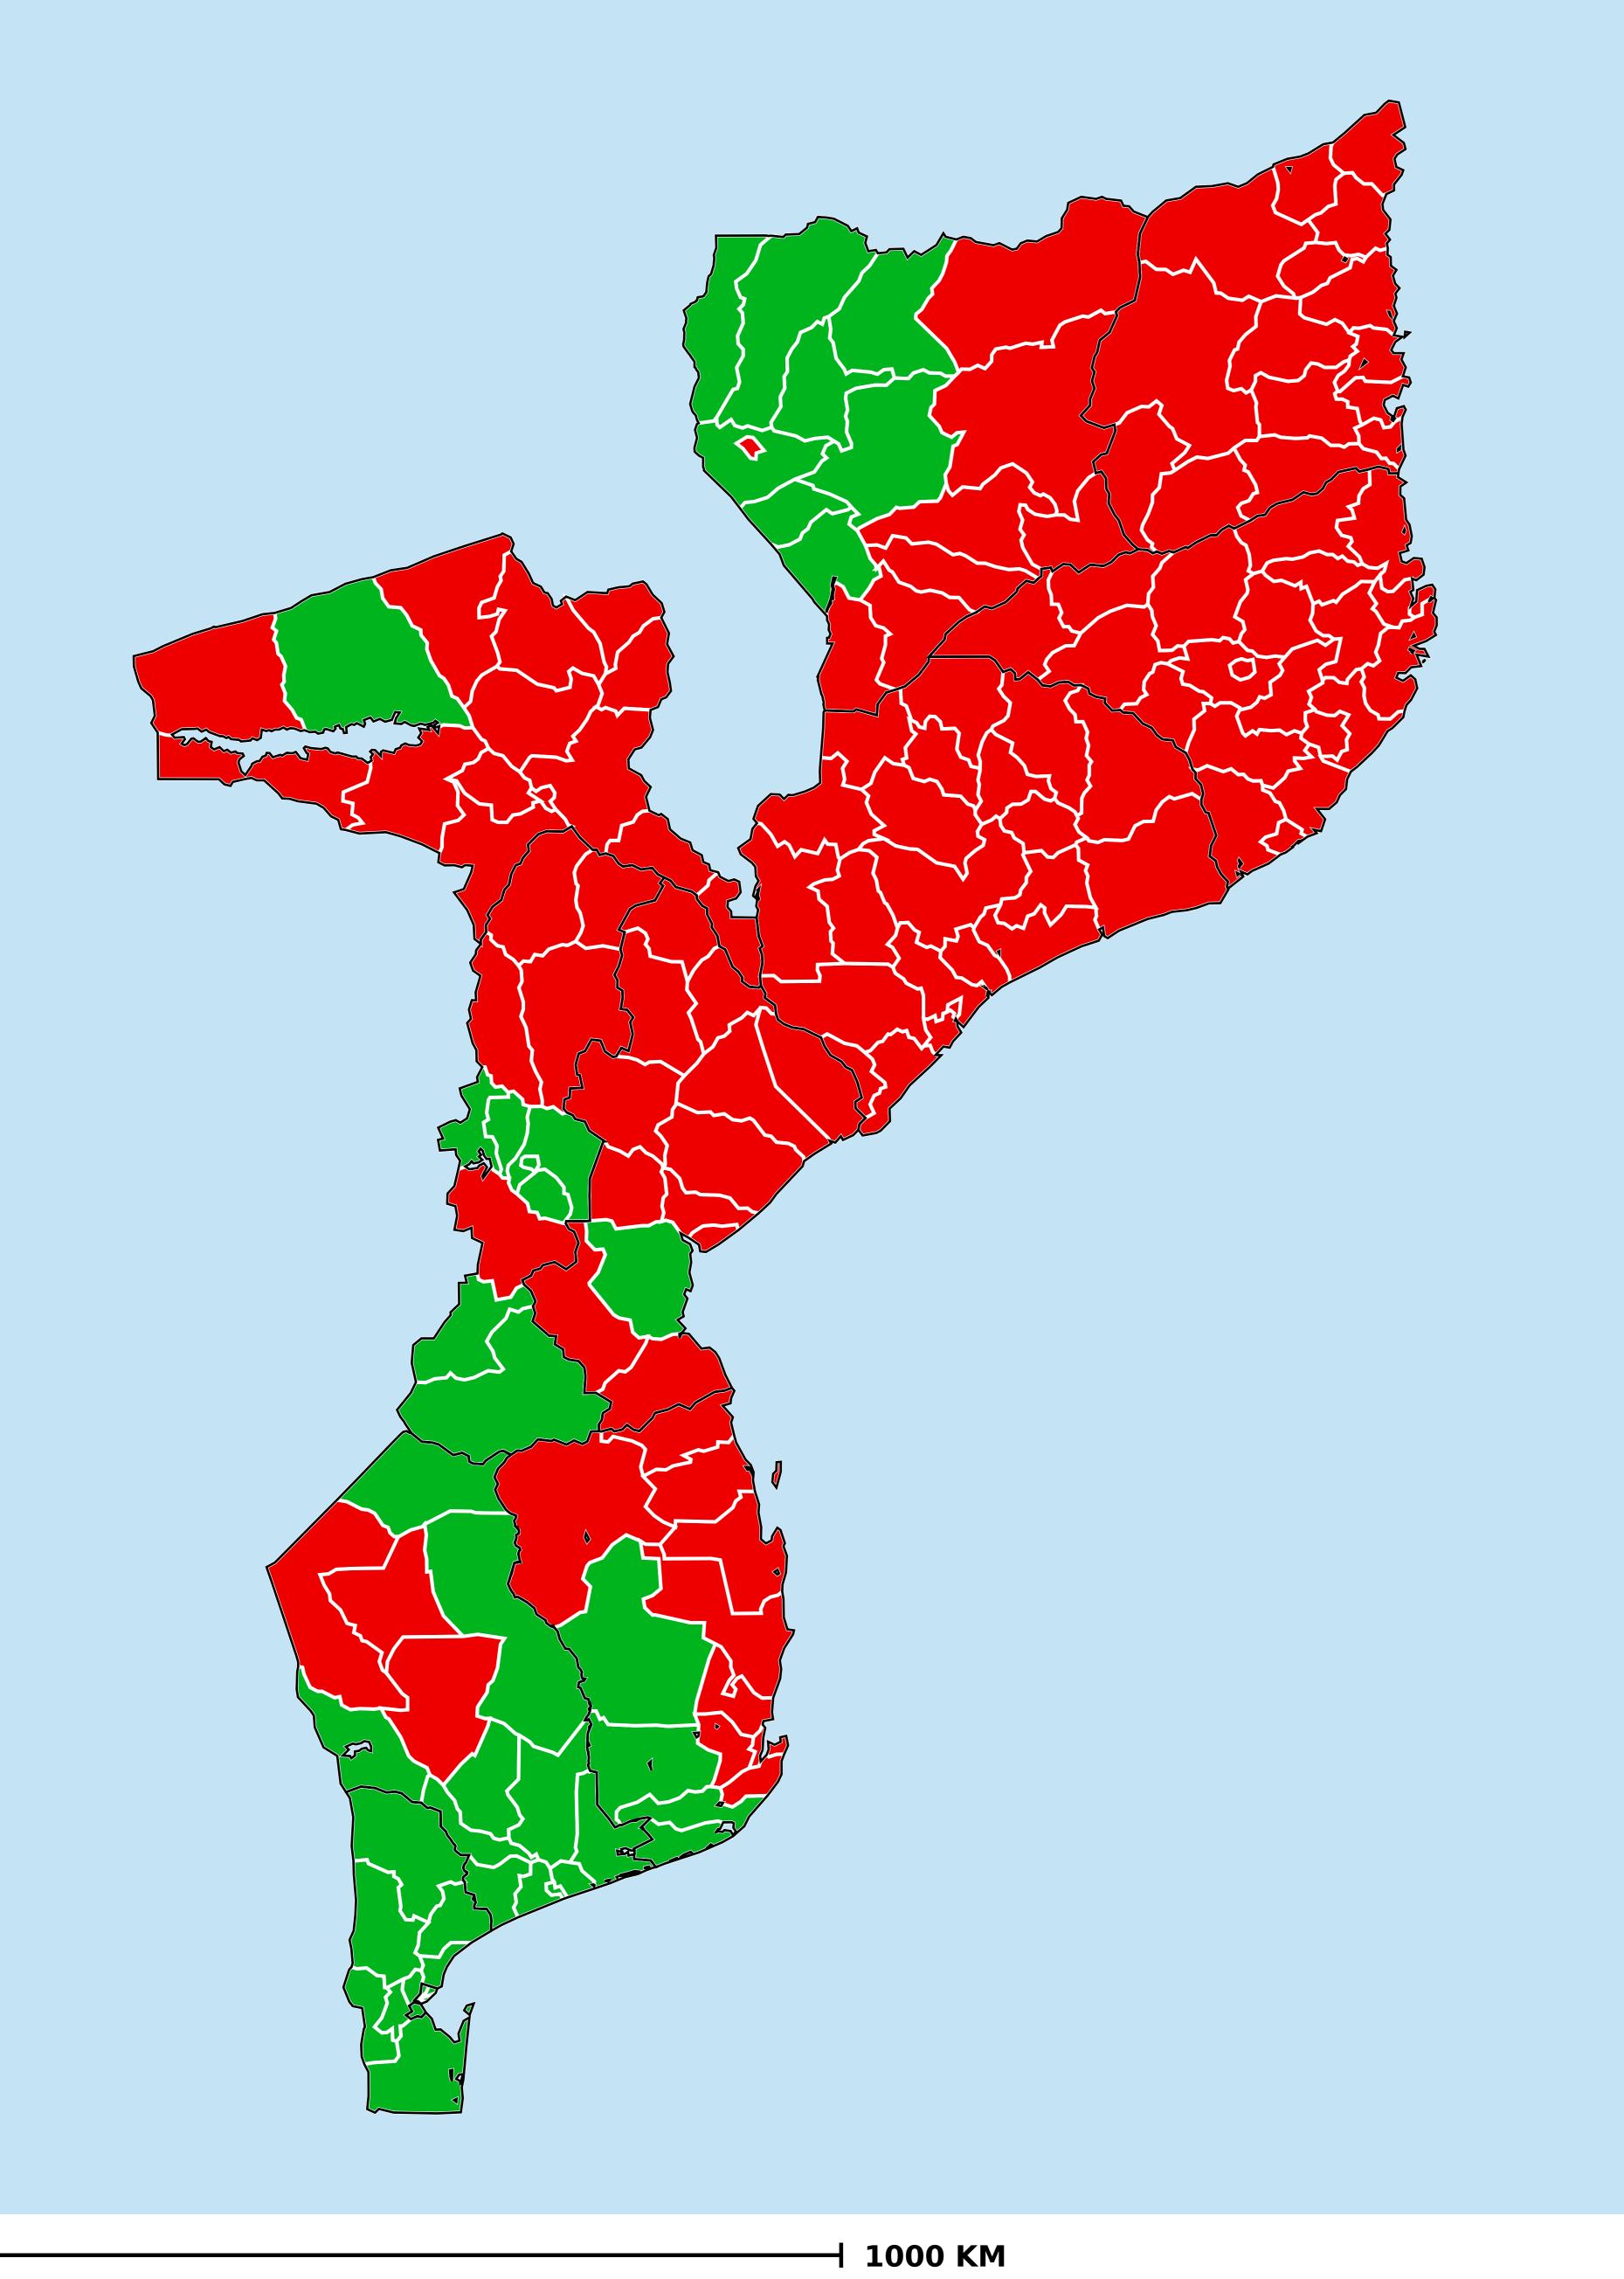

## Mozambique (2018)

## Status of Lymphatic filariasis Elimination

## Lymphatic filariasis > Endemicity

Boundaries, names and designations used here do not imply expression of WHO opinion concerning the legal status of any country, territory or area, or of its authorities, or concerning delimitation of frontiers or boundaries. Dotted / dashed lines represent approximate border lines for which there may not yet be full agreement.