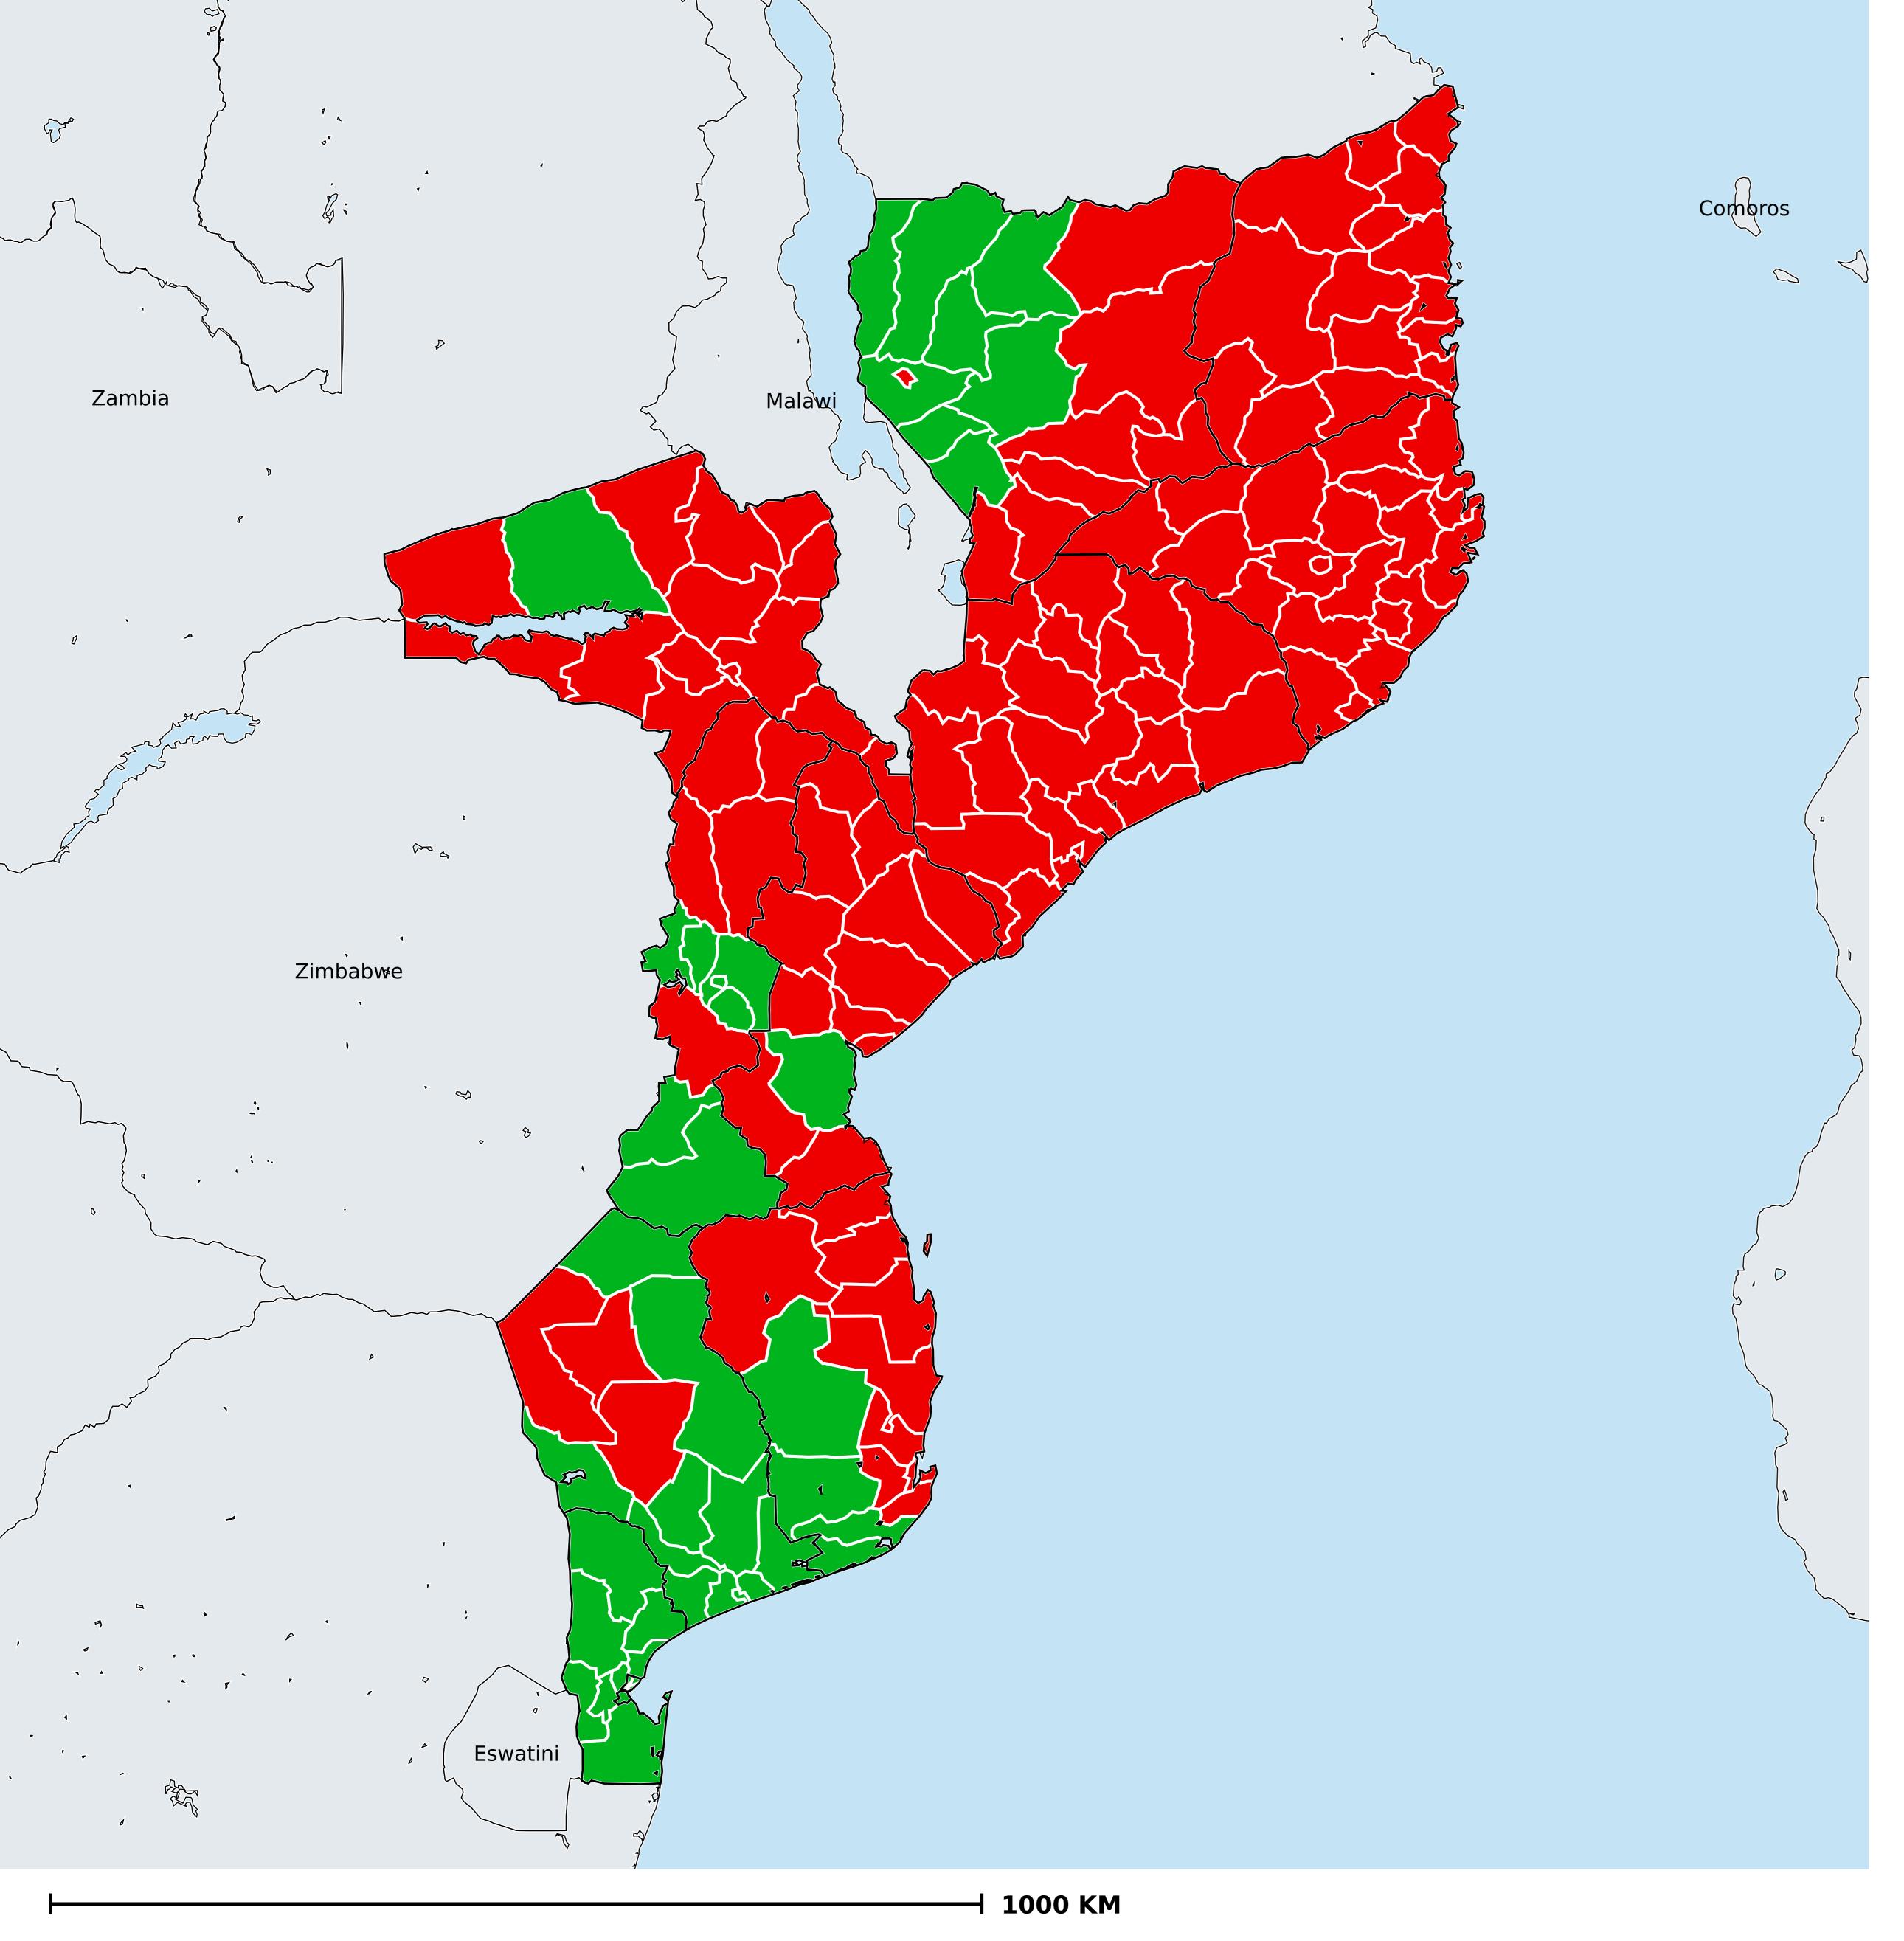

## Status of Lymphatic filariasis Elimination

Lymphatic filariasis > Endemicity

Non-endemic
Endemic (requiring MDA)
Under post-intervention surveillance
Endemicity unknown
No data available

Boundaries, names and designations used here do not imply expression of WHO opinion concerning the legal status of any country, territory or area, or of its authorities, or concerning delimitation of frontiers or boundaries. Dotted / dashed lines represent approximate border lines for which there may not yet be full agreement.