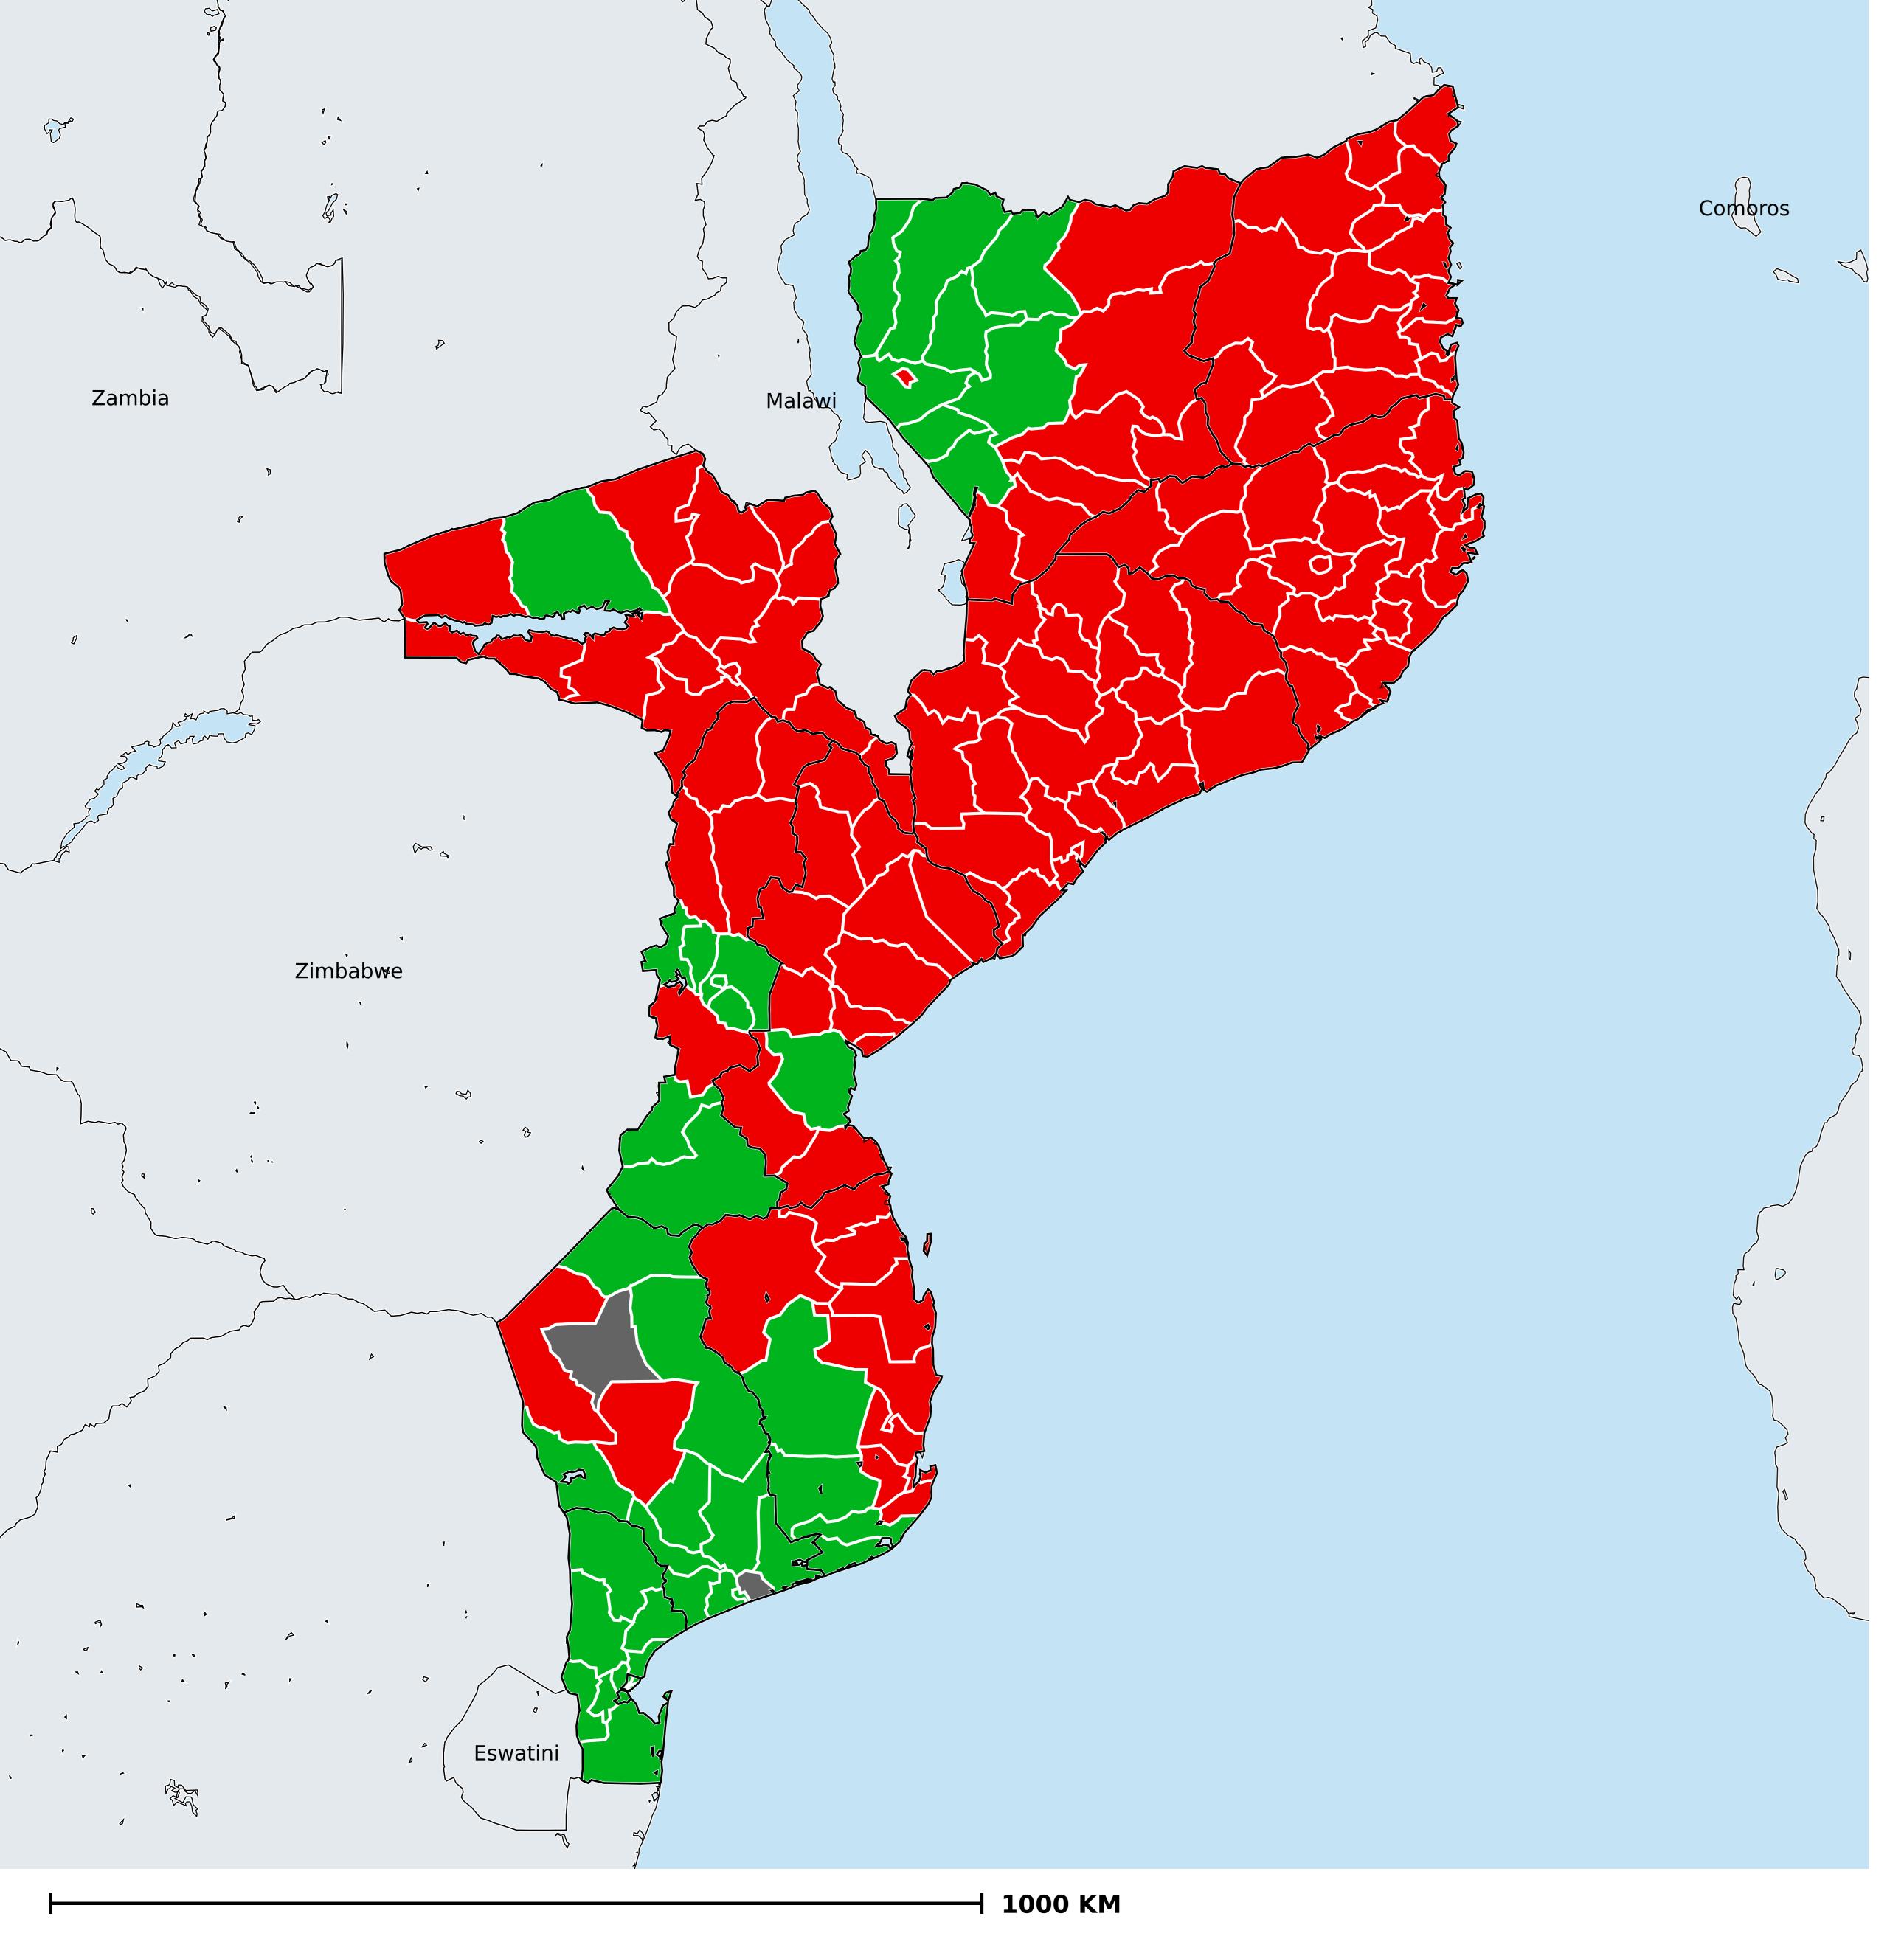

## Mozambique (2016)

## Status of Lymphatic filariasis Elimination

Lymphatic filariasis > Endemicity

Boundaries, names and designations used here do not imply expression of WHO opinion concerning the legal status of any country, territory or area, or of its authorities, or concerning delimitation of frontiers or boundaries. Dotted / dashed lines represent approximate border lines for which there may not yet be full agreement.

## **Data Source:**

Data provided by health ministries to ESPEN through WHO reporting processes. All reasonable precautions have been taken to verify this information

Copyright 2023 WHO. All rights reserved. Generated 19 September 2023