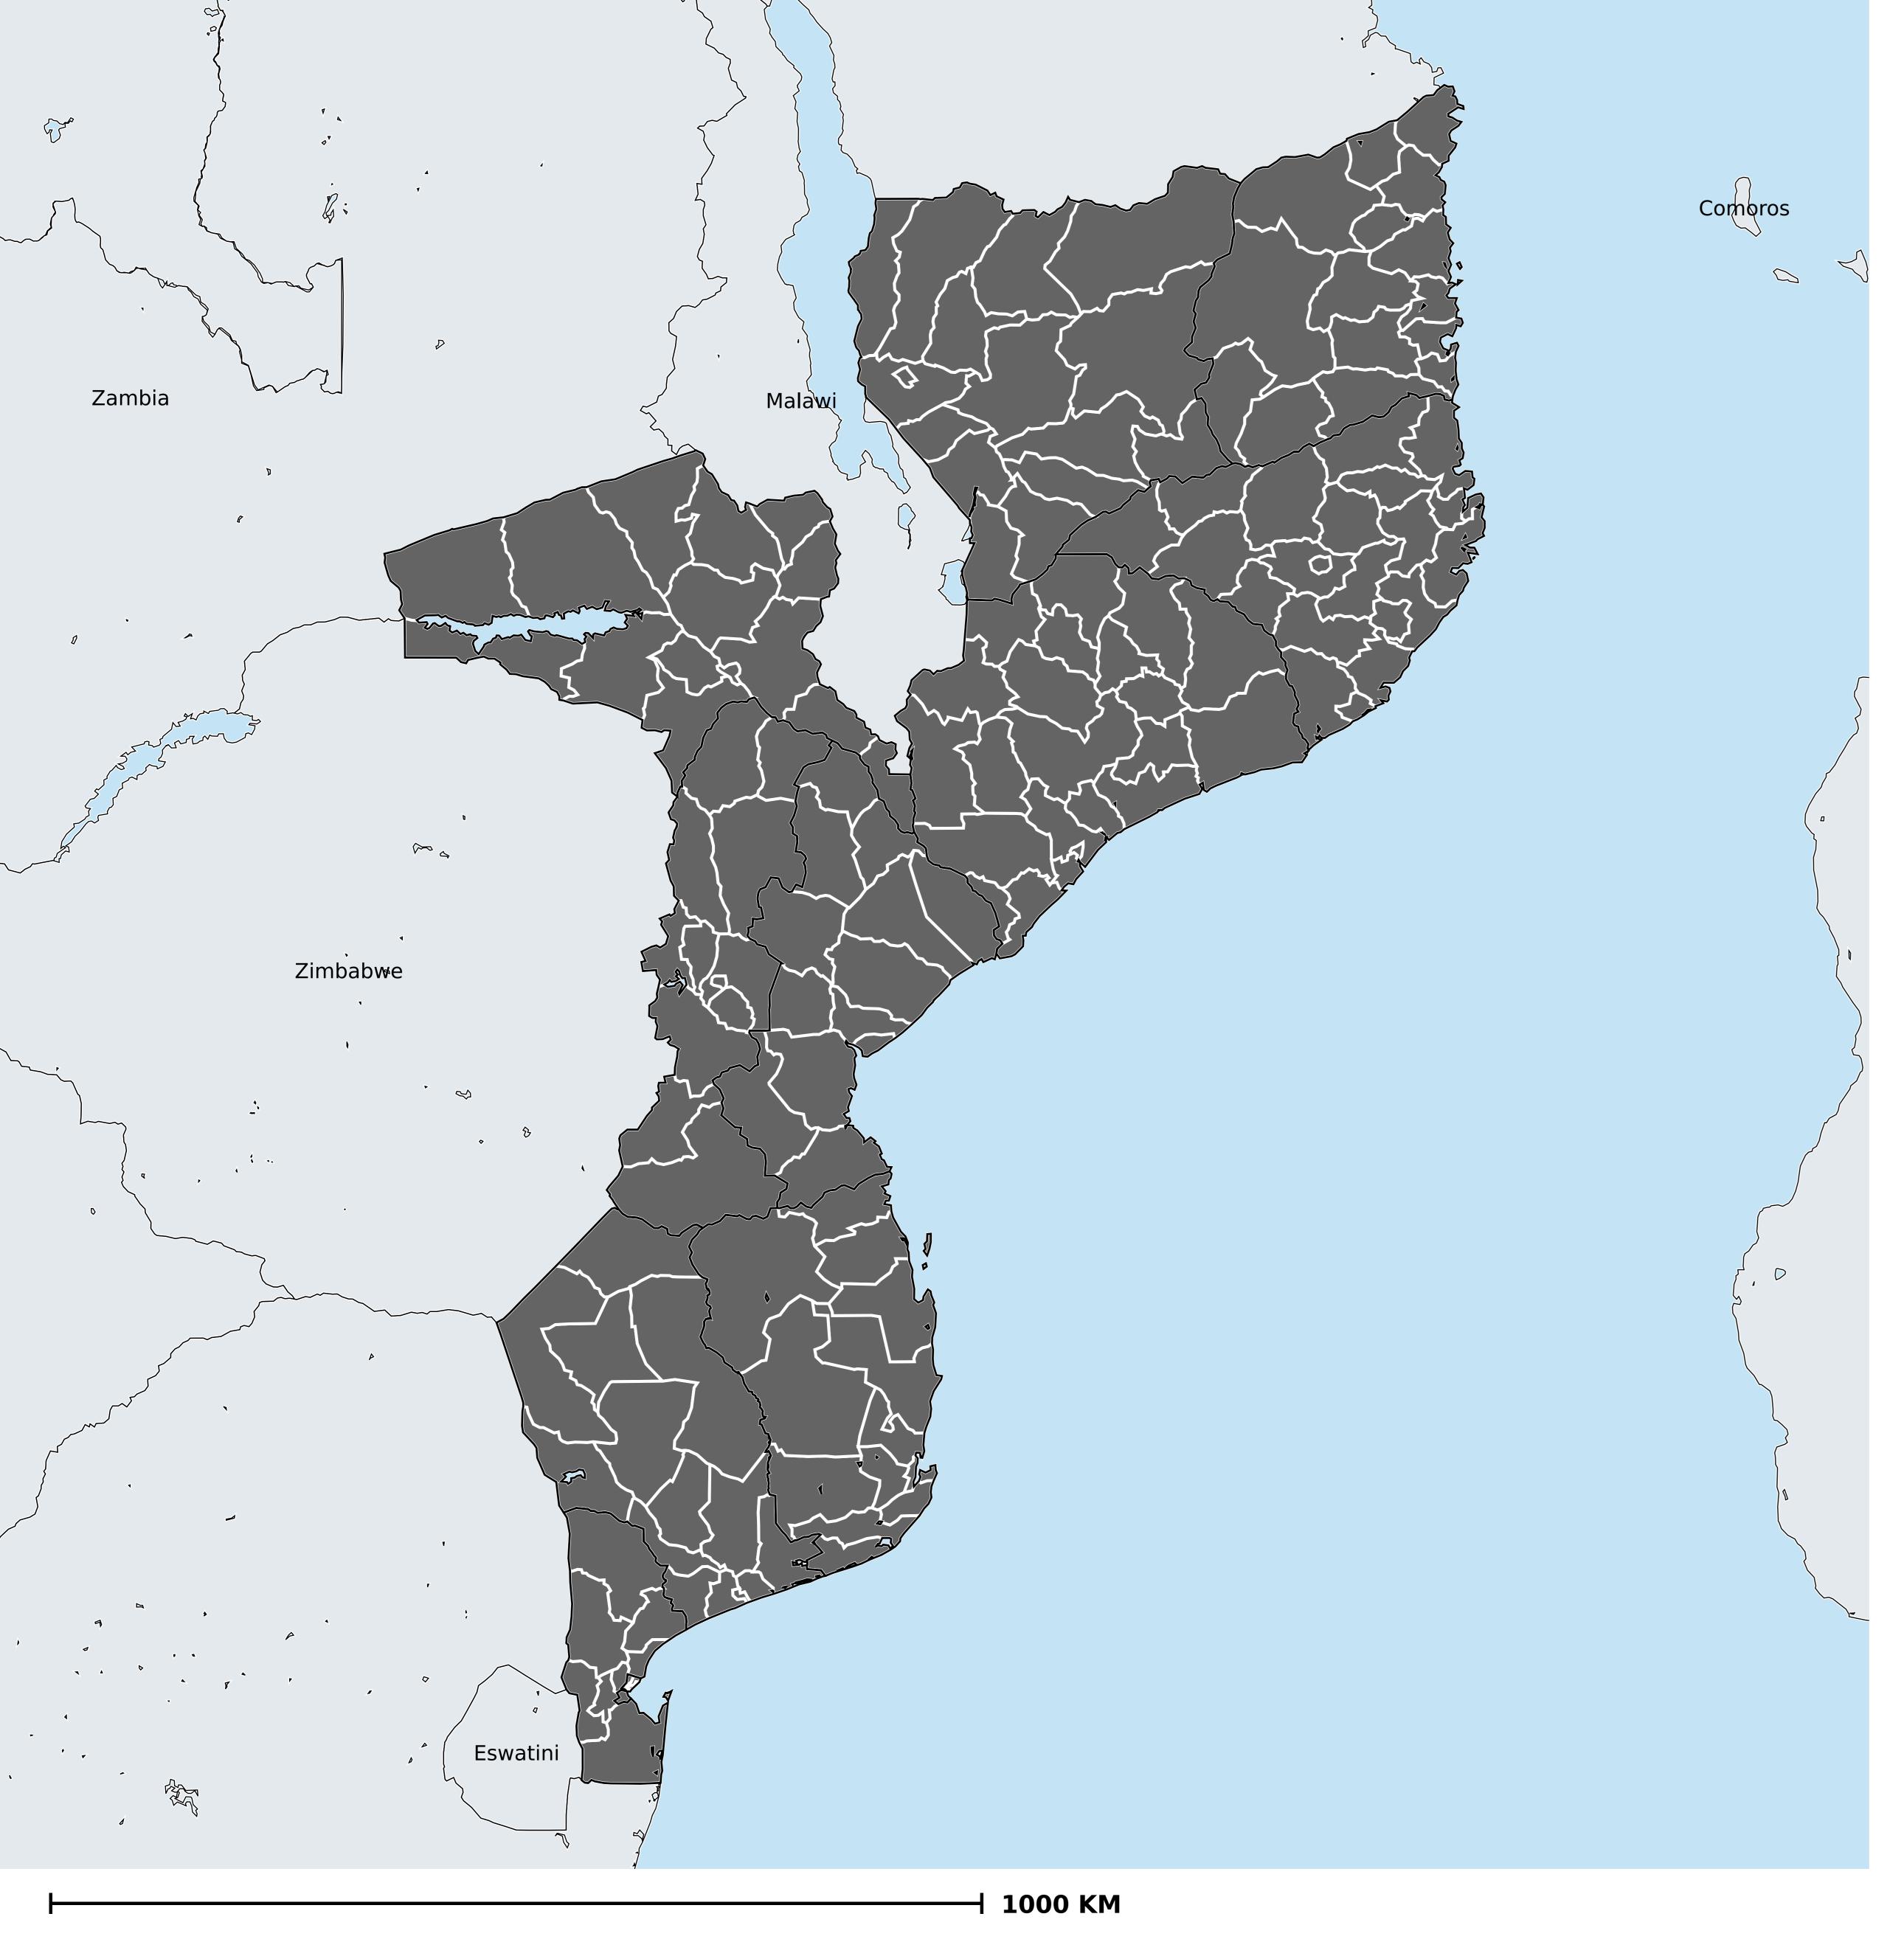

## Mozambique (2015)

## Status of Lymphatic filariasis Elimination

Lymphatic filariasis > Endemicity

Non-endemic
Endemic (requiring MDA)
Under post-intervention surveillance
Endemicity unknown
No data available

Boundaries, names and designations used here do not imply expression of WHO opinion concerning the legal status of any country, territory or area, or of its authorities, or concerning delimitation of frontiers or boundaries. Dotted / dashed lines represent approximate border lines for which there may not yet be full agreement.

## **Data Source:**

Data provided by health ministries to ESPEN through WHO reporting processes. All reasonable precautions have been taken to verify this information

Copyright 2023 WHO. All rights reserved. Generated 19 September 2023