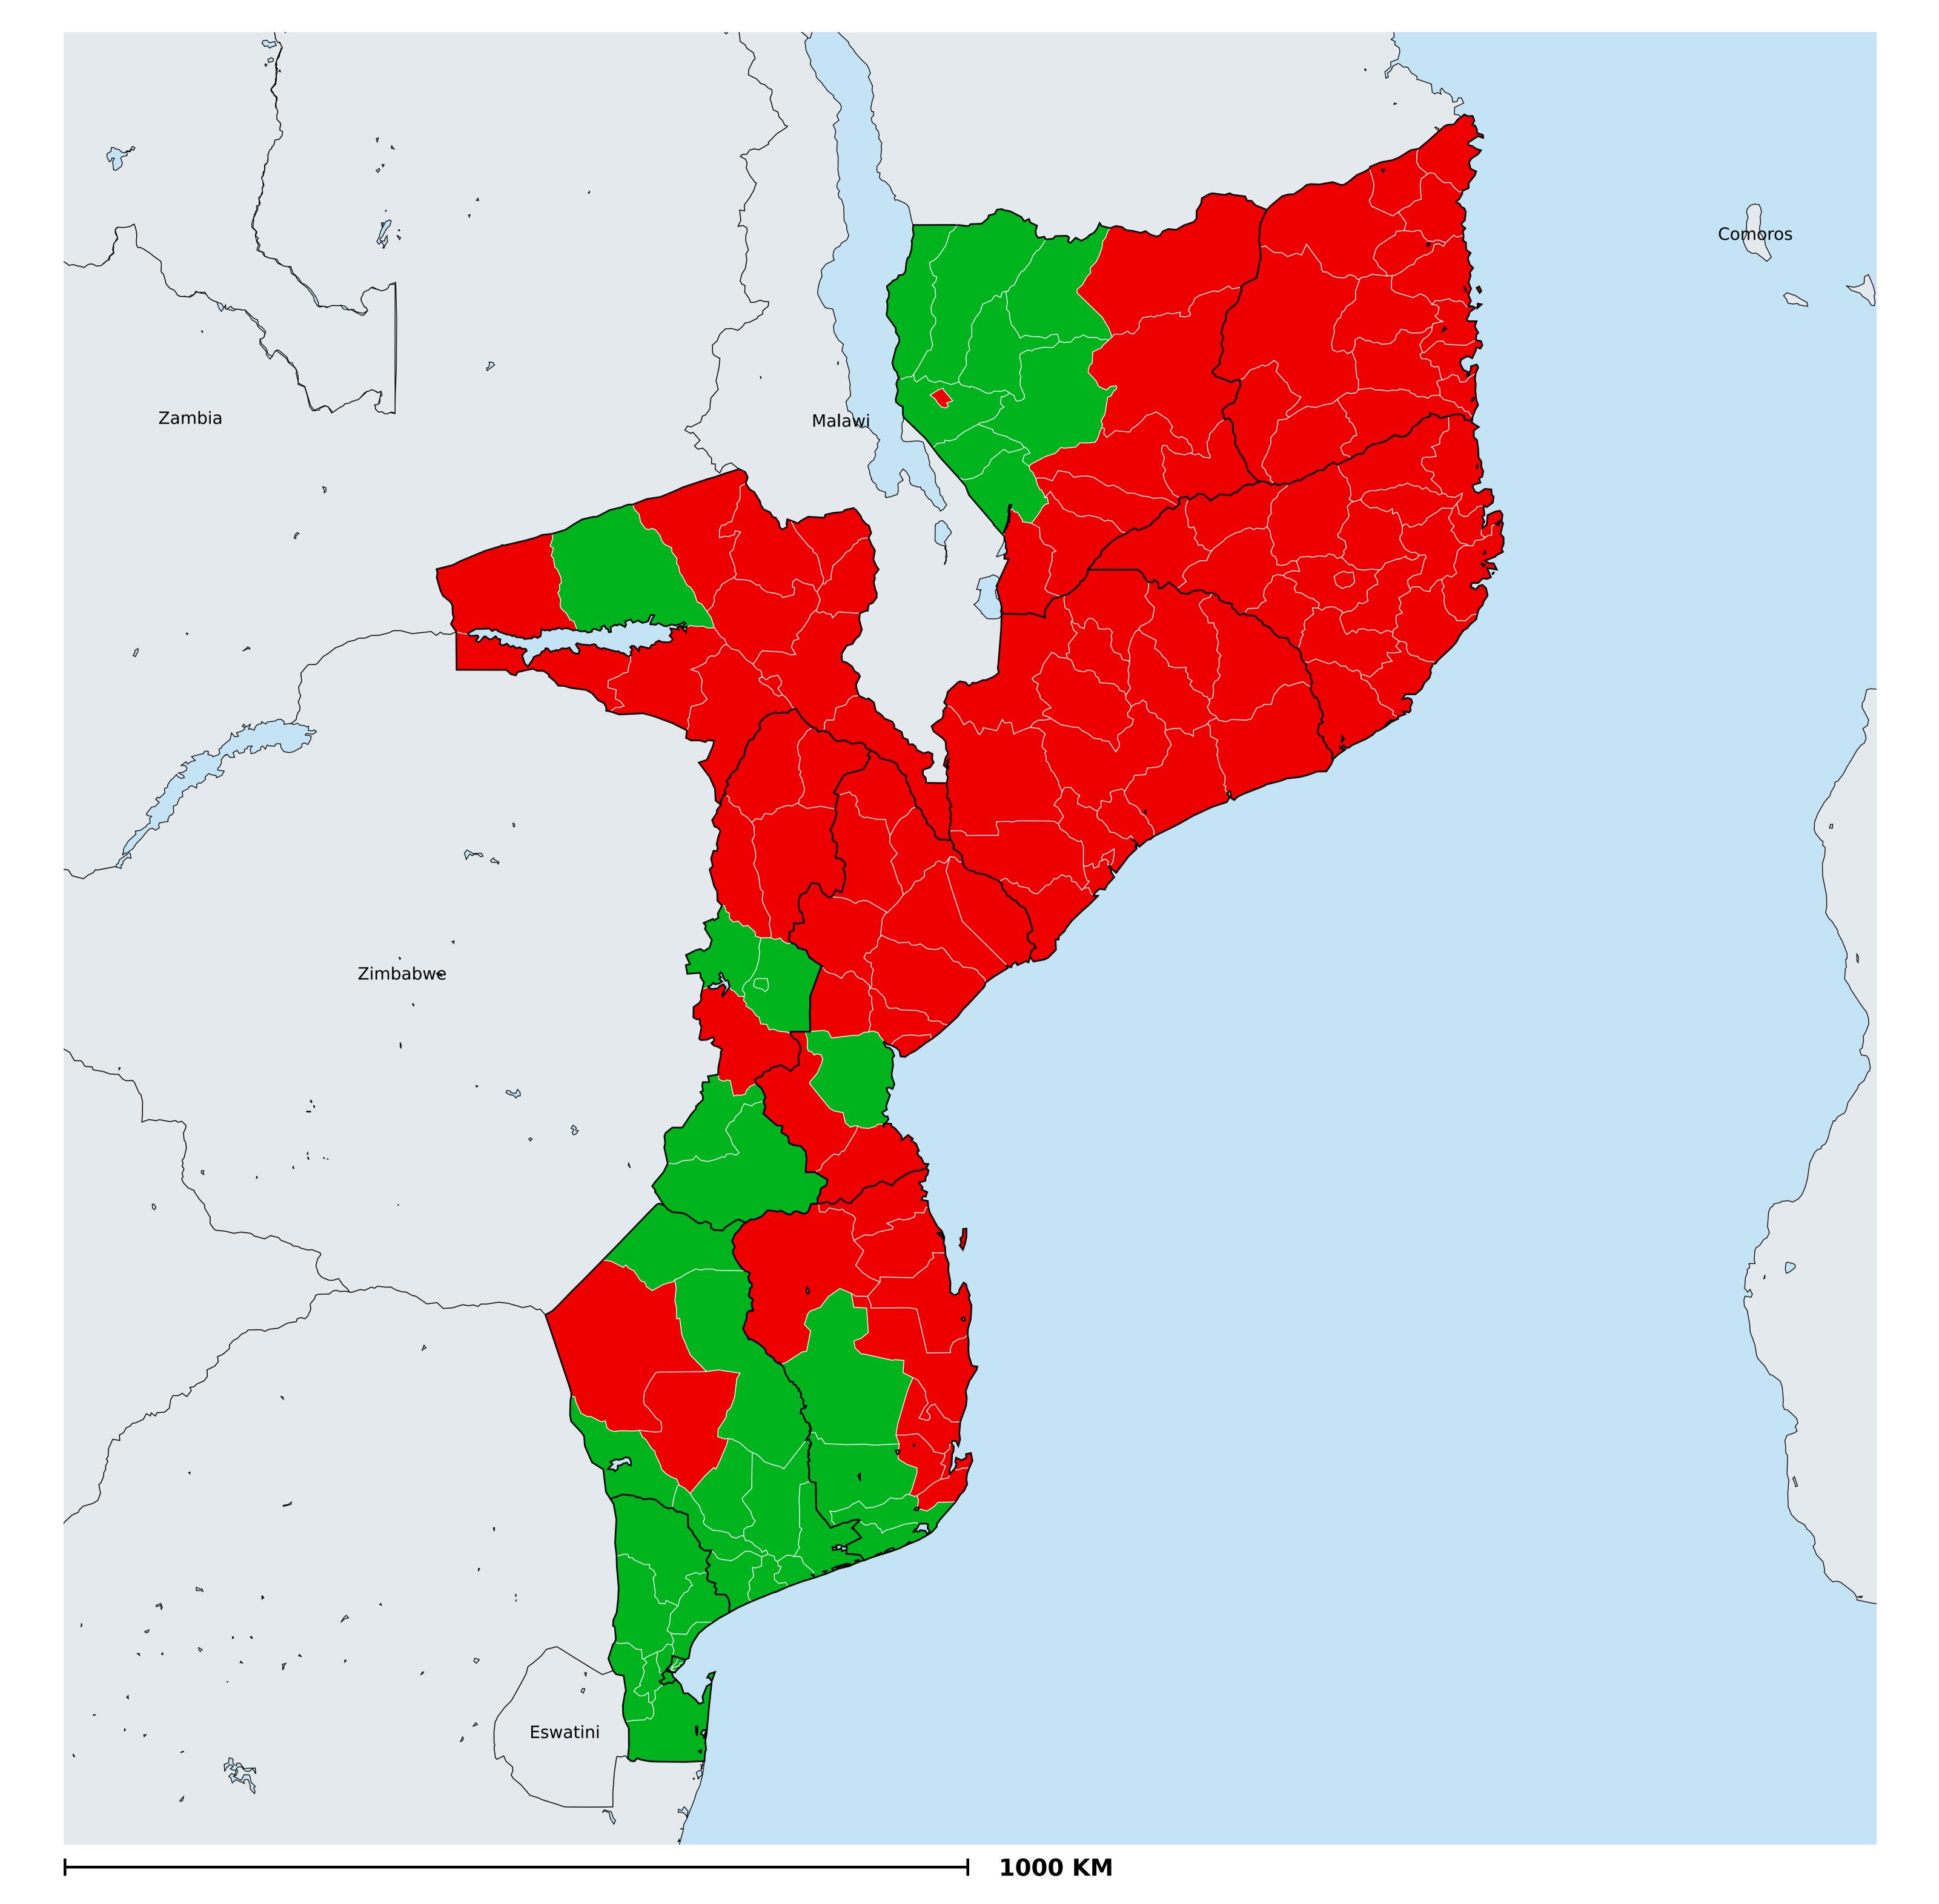

## Mozambique (2014) Status of Lymphatic filariasis Elimination

Boundaries, names and designations used here do not imply expression of WHO opinion concerning the legal status of any country, territory or area, or of its authorities, or

## Lymphatic filariasis > Endemicity

**Data Source:** Data provided by health ministries to ESPEN through WHO reporting processes. All reasonable precautions have been taken to verify this information Copyright 2023 WHO. All rights reserved. Generated 19 September 2023