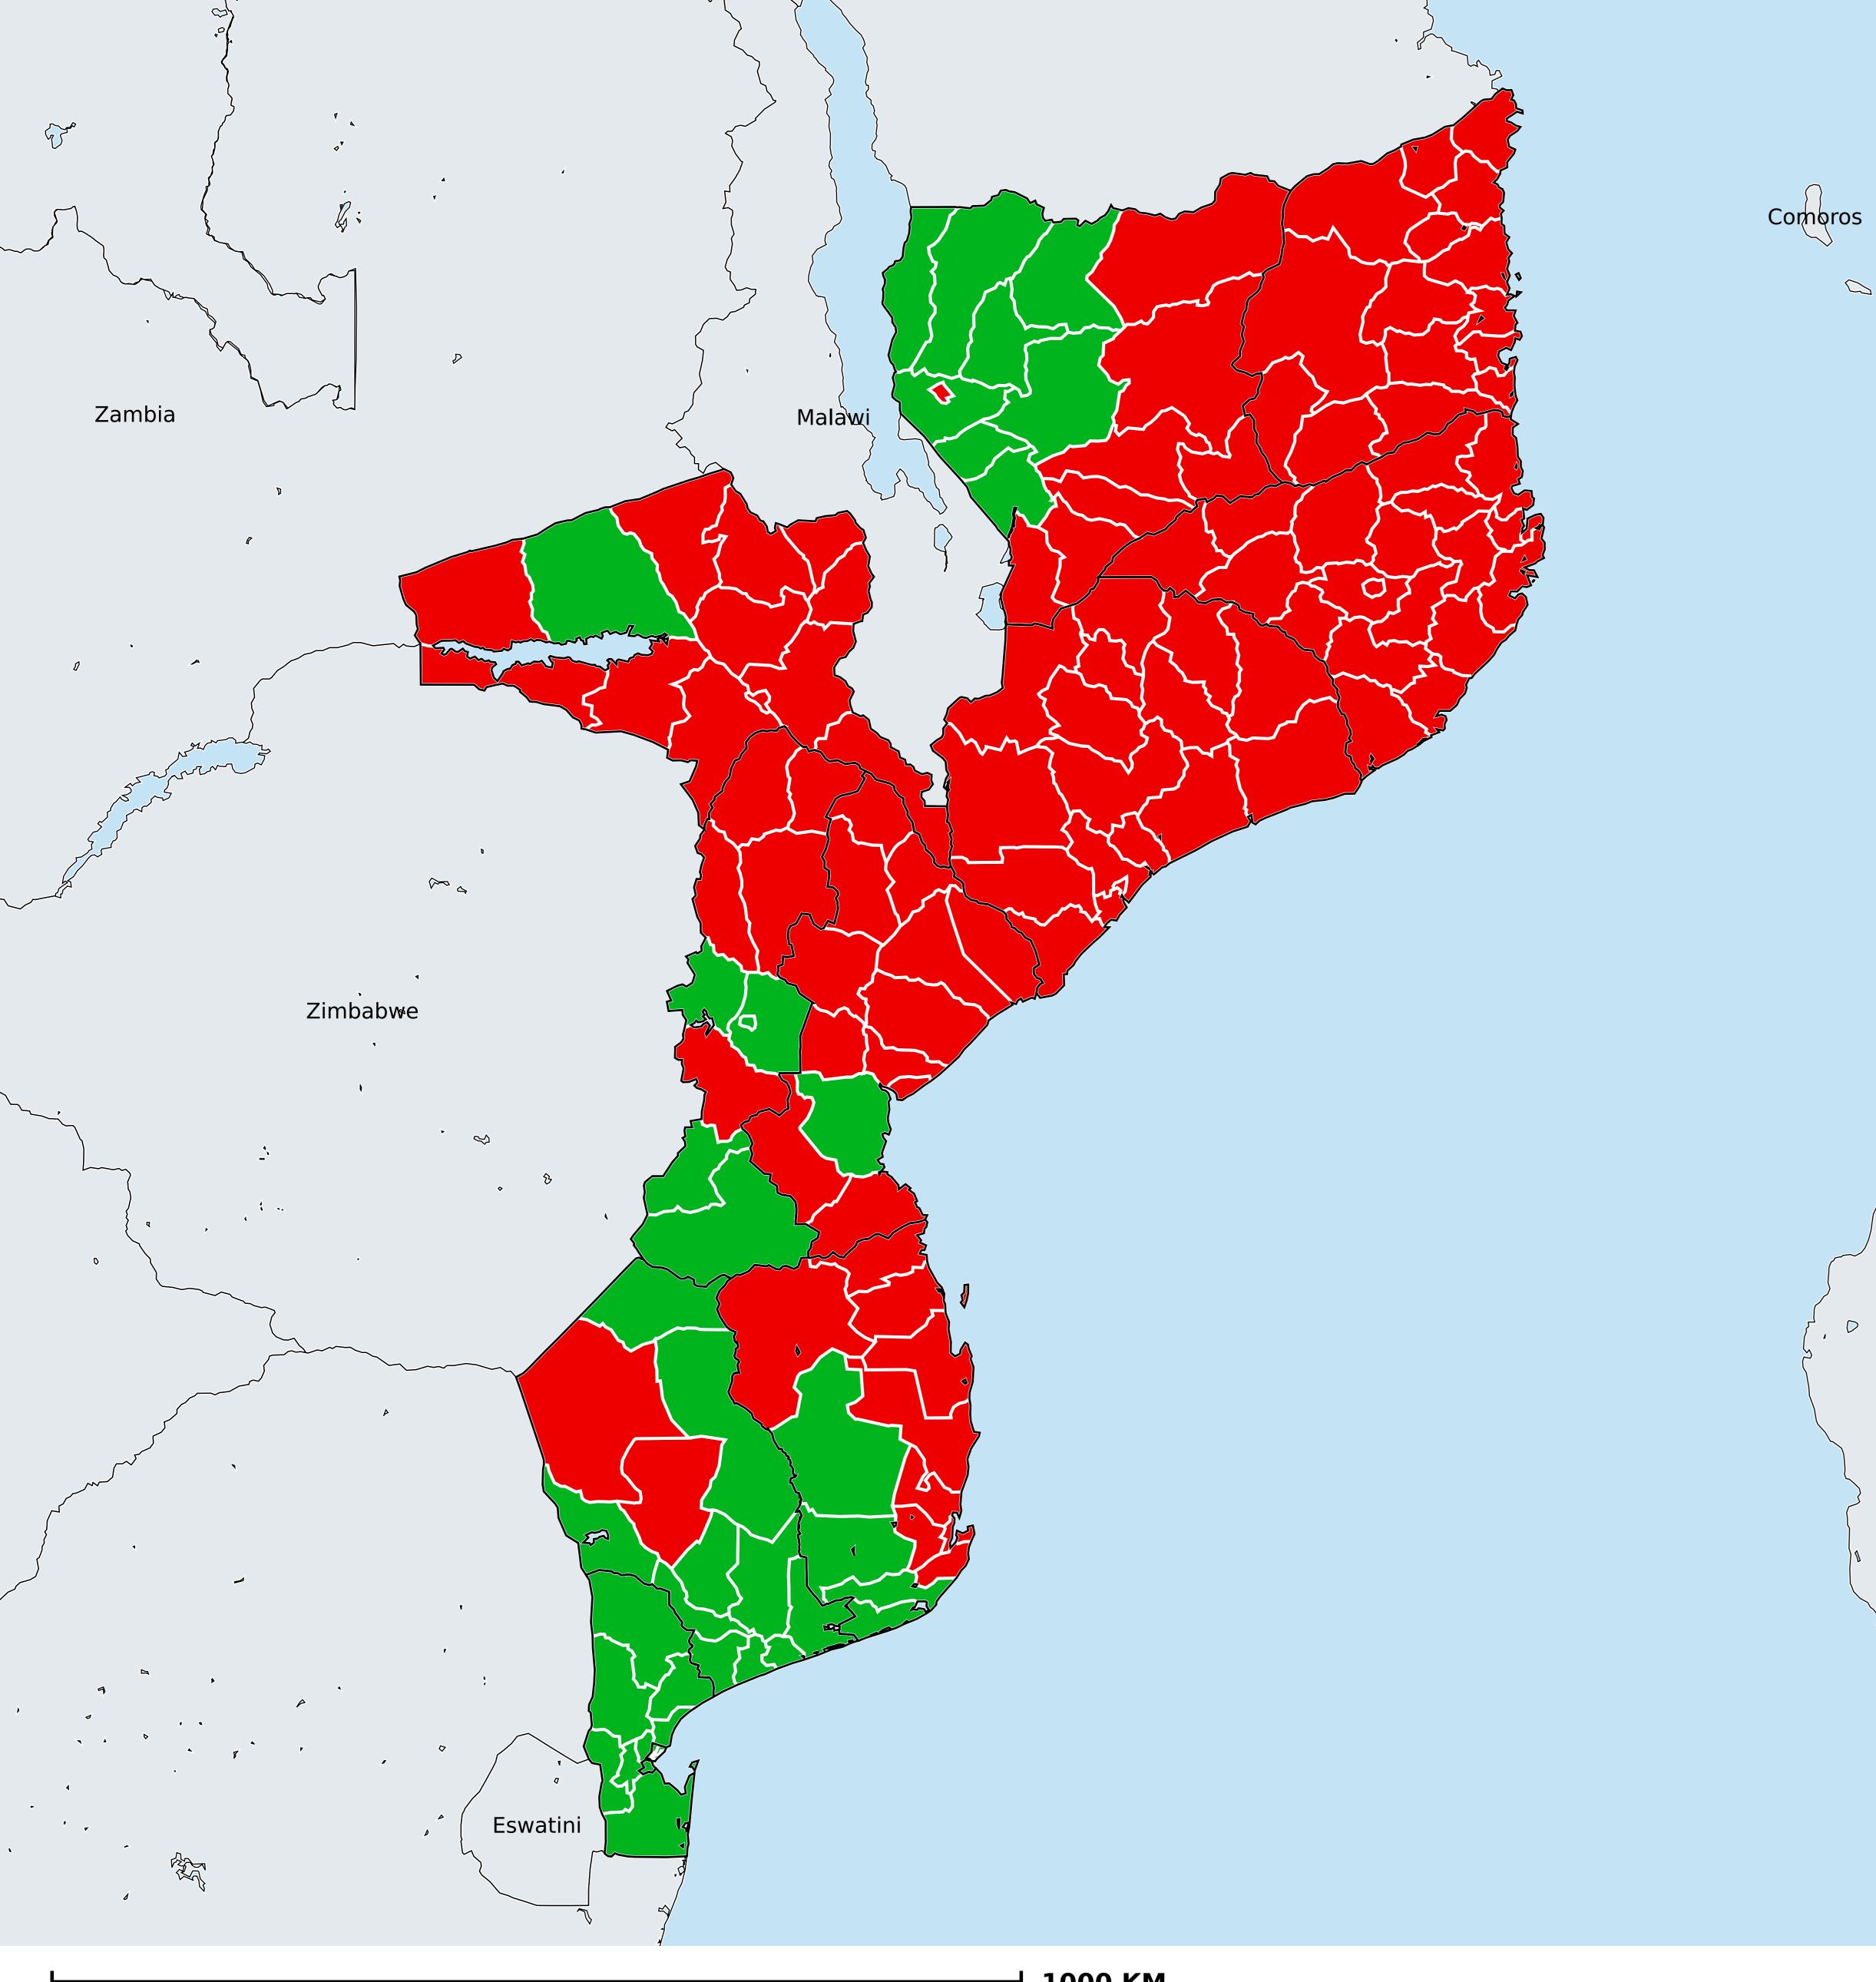

## Mozambique (2014) Status of Lymphatic filariasis Elimination

## Lymphatic filariasis > Endemicity

Non-endemic Endemic (requiring MDA) Under post-intervention surveillance Endemicity unknown No data available

Boundaries, names and designations used here do not imply expression of WHO opinion concerning the legal status of any country, territory or area, or of its authorities, or concerning delimitation of frontiers or boundaries. Dotted / dashed lines represent approximate border lines for which there may not yet be full agreement.

## **Data Source:**

Data provided by health ministries to ESPEN through WHO reporting processes. All reasonable precautions have been taken to verify this information Copyright 2023 WHO. All rights reserved. Generated 19 September 2023