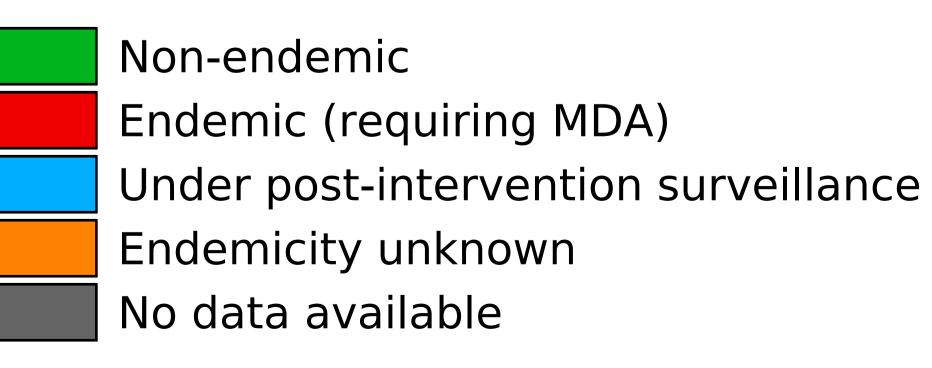

## Lymphatic filariasis > Endemicity

**Data Source:** Data provided by health ministries to ESPEN through WHO reporting processes. All reasonable precautions have been taken to verify this information Copyright 2023 WHO. All rights reserved. Generated 19 September 2023