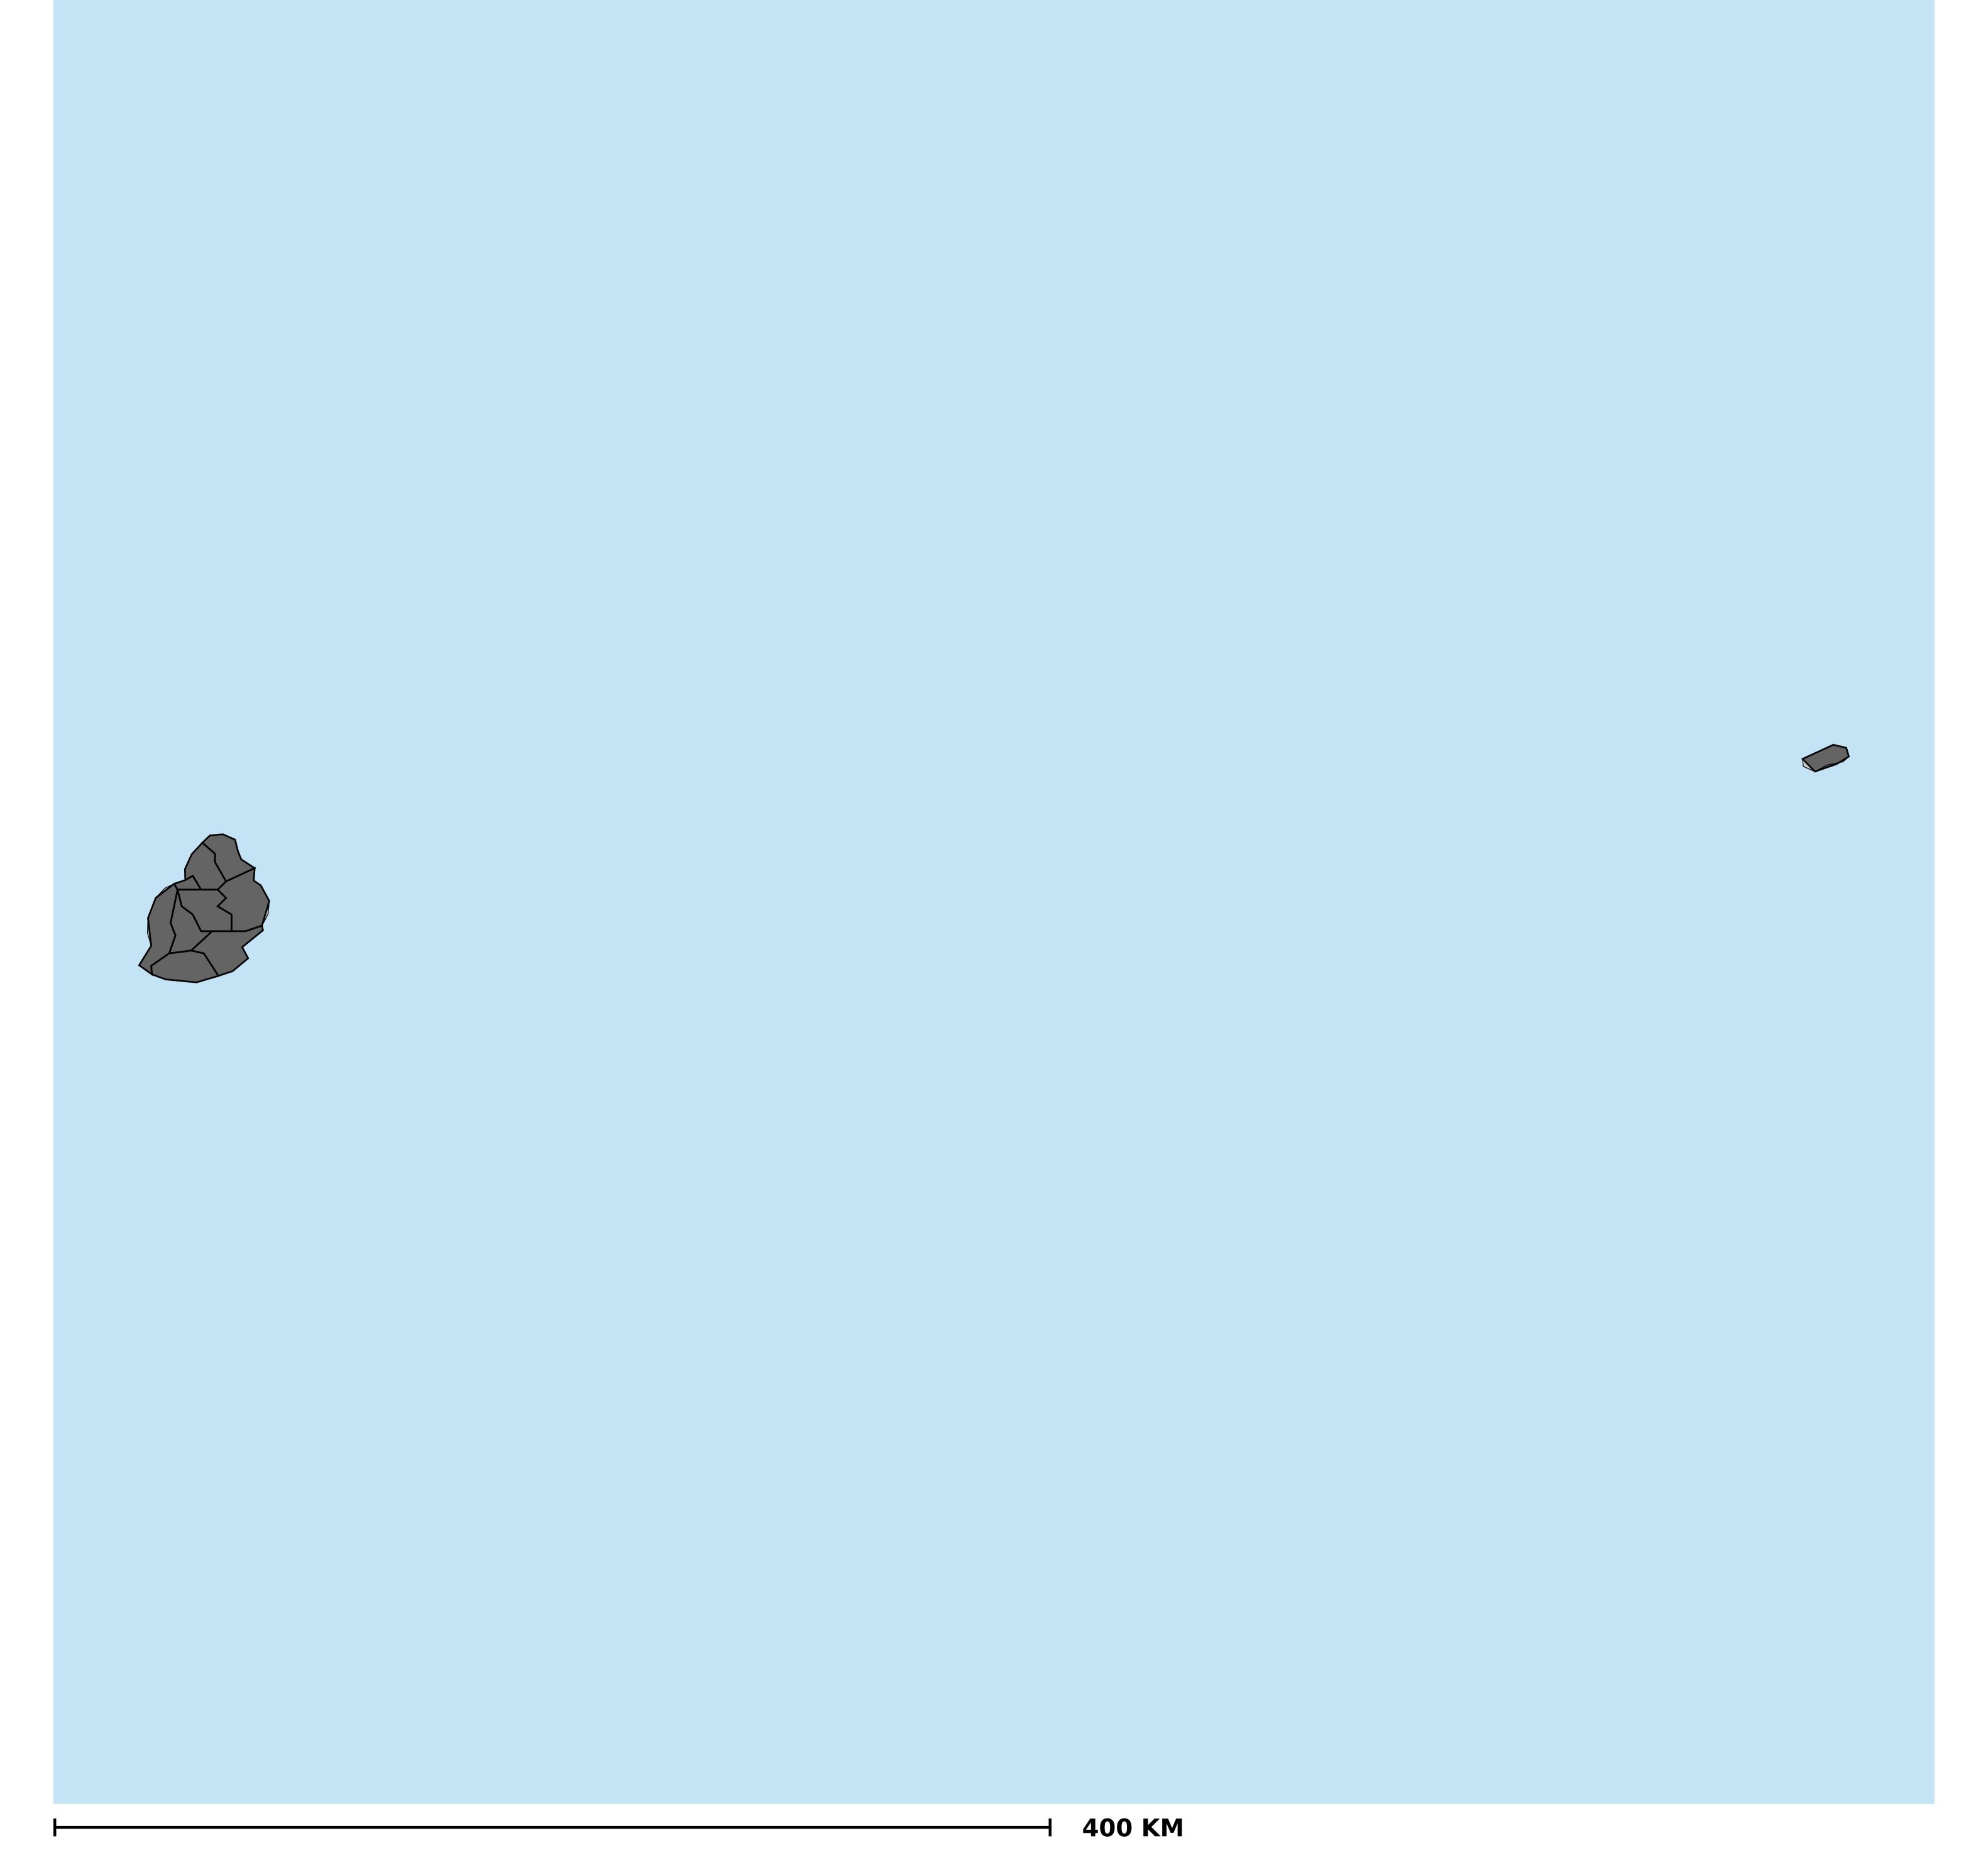

## Mauritius (2022)

Geographic coverage - SAC MDA/PC coverage of Soil-transmitted helminthiasis

Boundaries, names and designations used here do not imply expression of WHO opinion concerning the legal status of any country, territory or area, or of its authorities, or concerning delimitation of frontiers or boundaries. Dotted / dashed lines represent approximate border lines for which there may not yet be full agreement.

Soil-transmitted helminthiasis > MDA/PC coverage > Geographic coverage - SAC

Endemicity unknown
PC not required
PC delivered
Surveillance (prevalence <2%)
PC not delivered - Moderate endemicity
PC not delivered - High endemicity
No data available