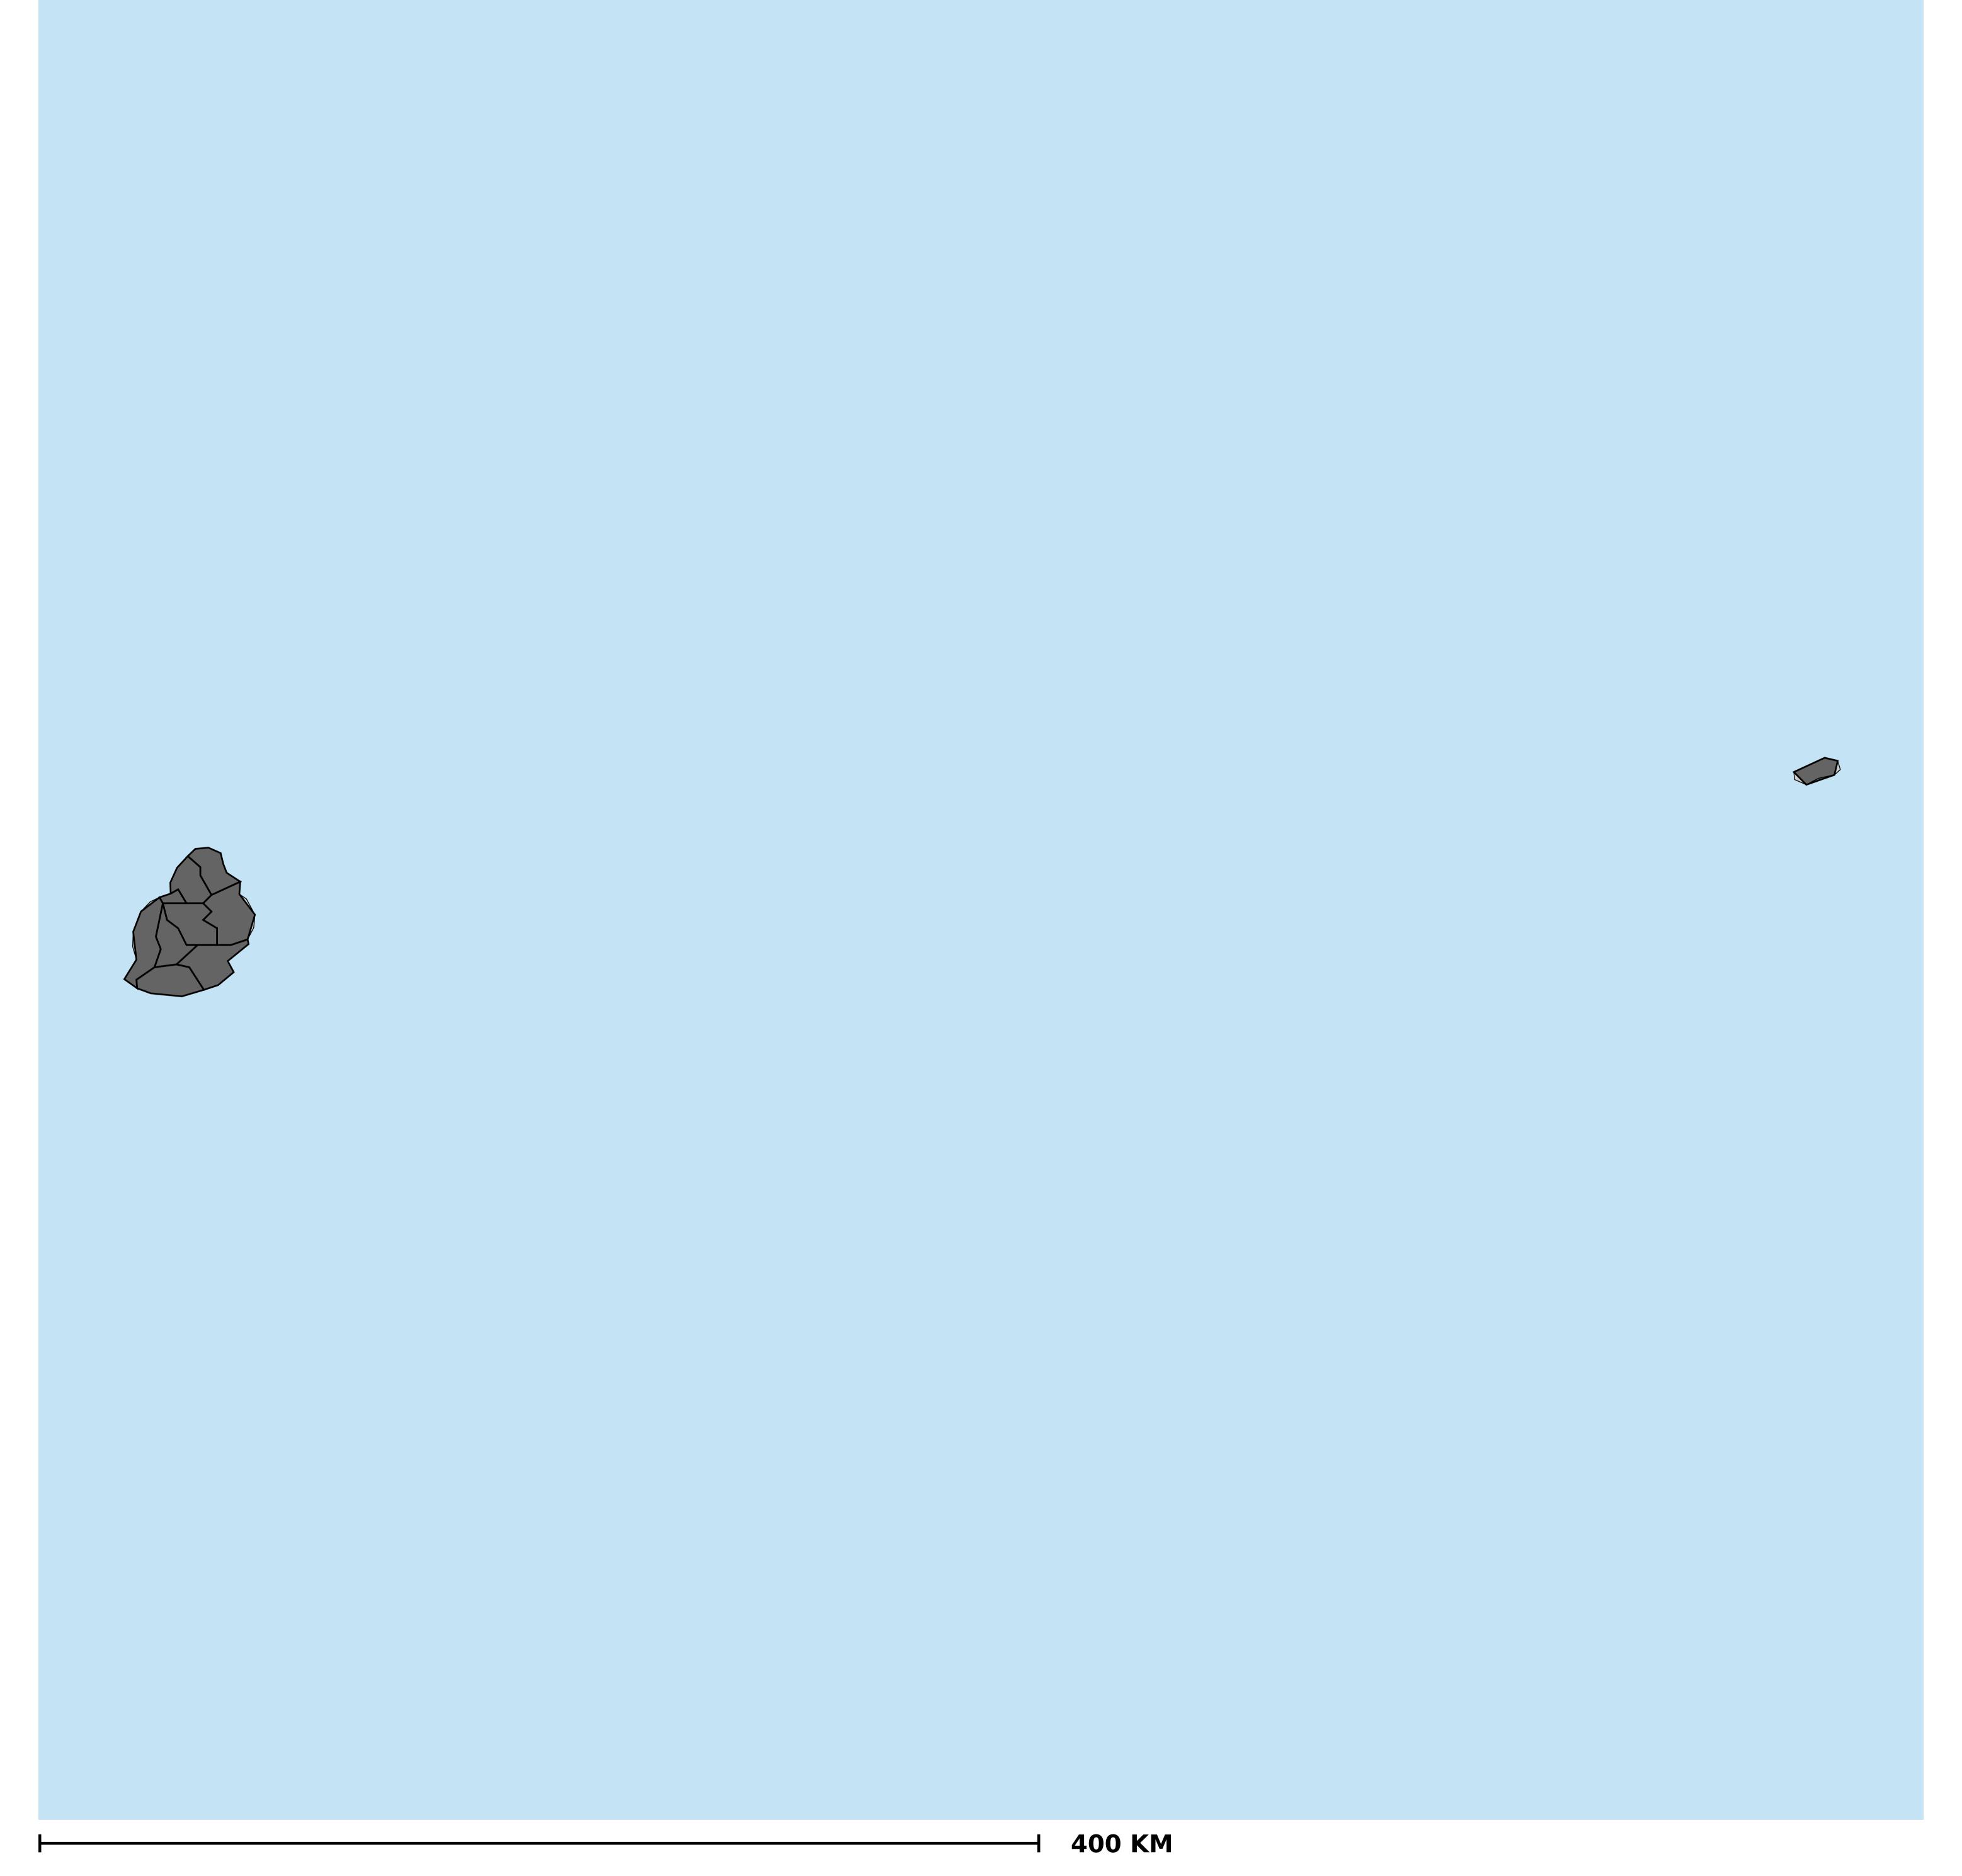

## Mauritius (2020)

## Geographic coverage - SAC MDA/PC coverage of Soil-transmitted helminthiasis

Boundaries, names and designations used here do not imply expression of WHO opinion concerning the legal status of any country, territory or area, or of its authorities, or concerning delimitation of frontiers or boundaries. Dotted / dashed lines represent approximate border lines for which there may not yet be full agreement.

Soil-transmitted helminthiasis > MDA/PC coverage > Geographic coverage - SAC

Endemicity unknown
PC not required
PC delivered
PC not delivered - Moderate endemicity
PC not delivered - High endemicity
No data available