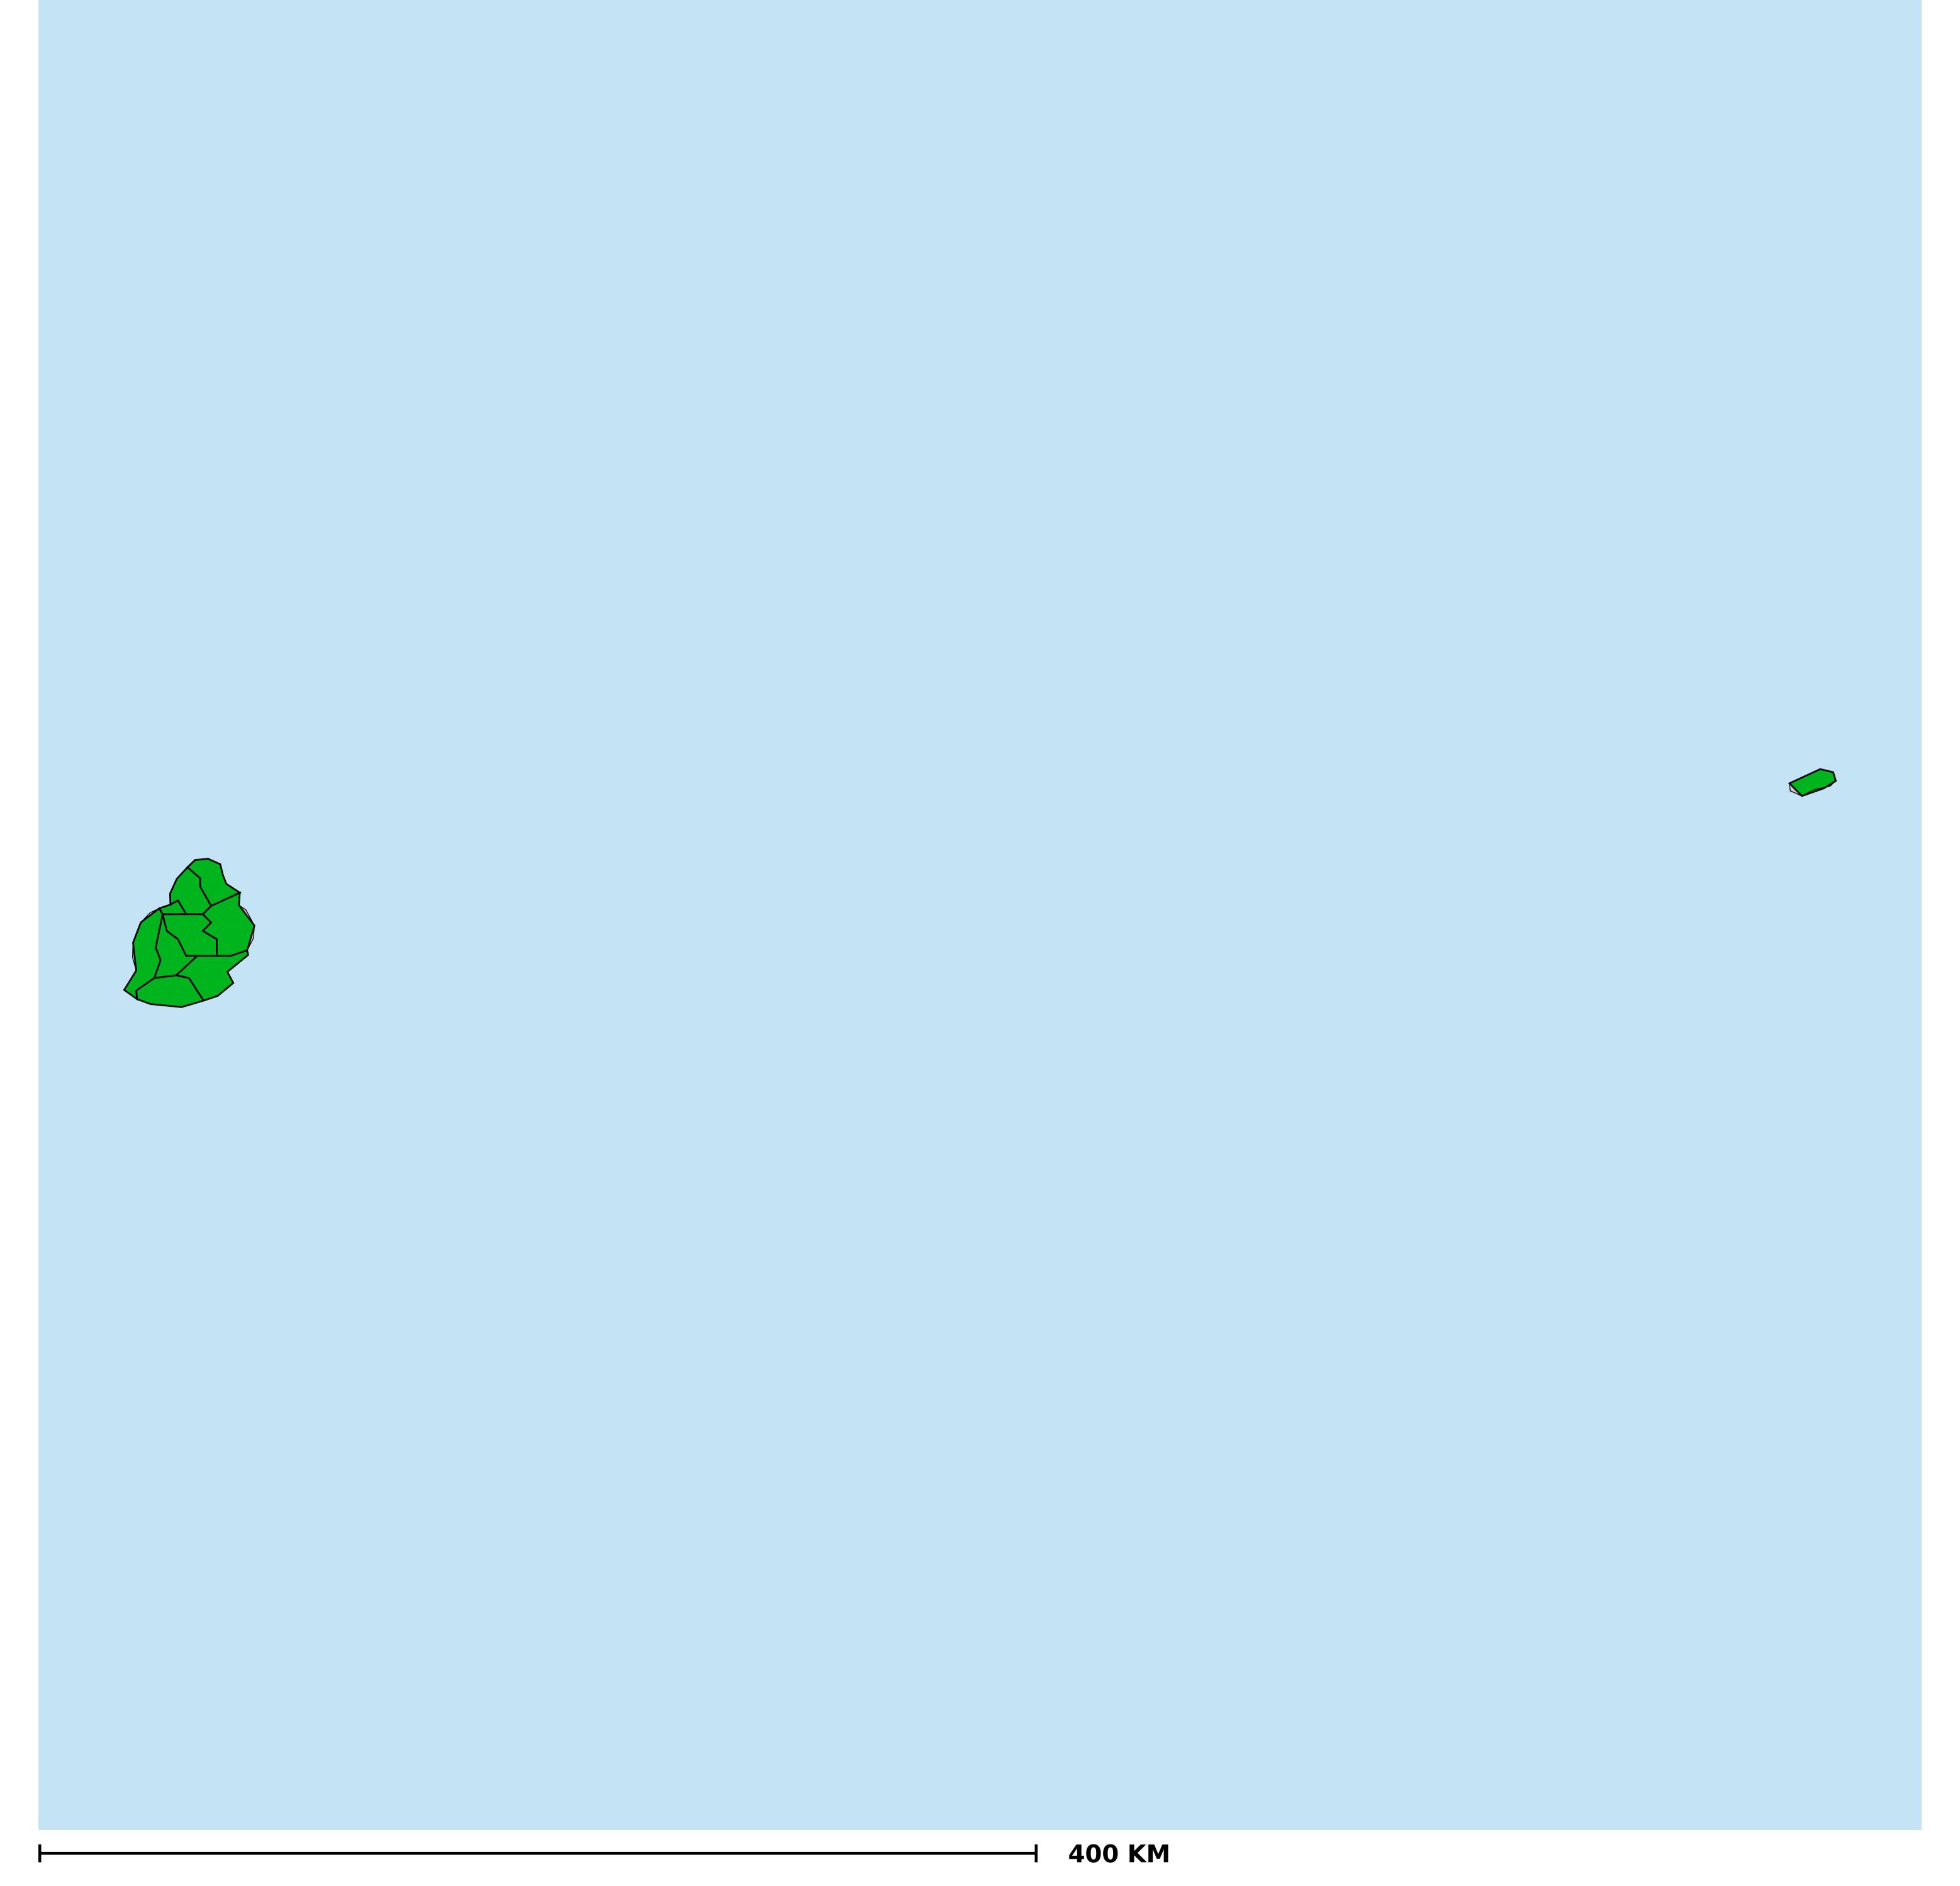

## Mauritius (2021)

Therapeutic coverage - Total population requiring treatment MDA/PC coverage of Schistosomiasis

Boundaries, names and designations used here do not imply expression of WHO opinion concerning the legal status of any country, territory or area, or of its authorities, or concerning delimitation of frontiers or boundaries. Dotted / dashed lines represent approximate border lines for which there may not yet be full agreement.

Schistosomiasis > MDA/PC coverage > Therapeutic coverage - Total population requiring treatment

Endemicity unknown

PC not required

Surveillance (prevalence <1%)

PC not delivered - High endemicity

PC not delivered - Low/Moderate endemicity

< 75% coverage

≥75% coverage

No data available