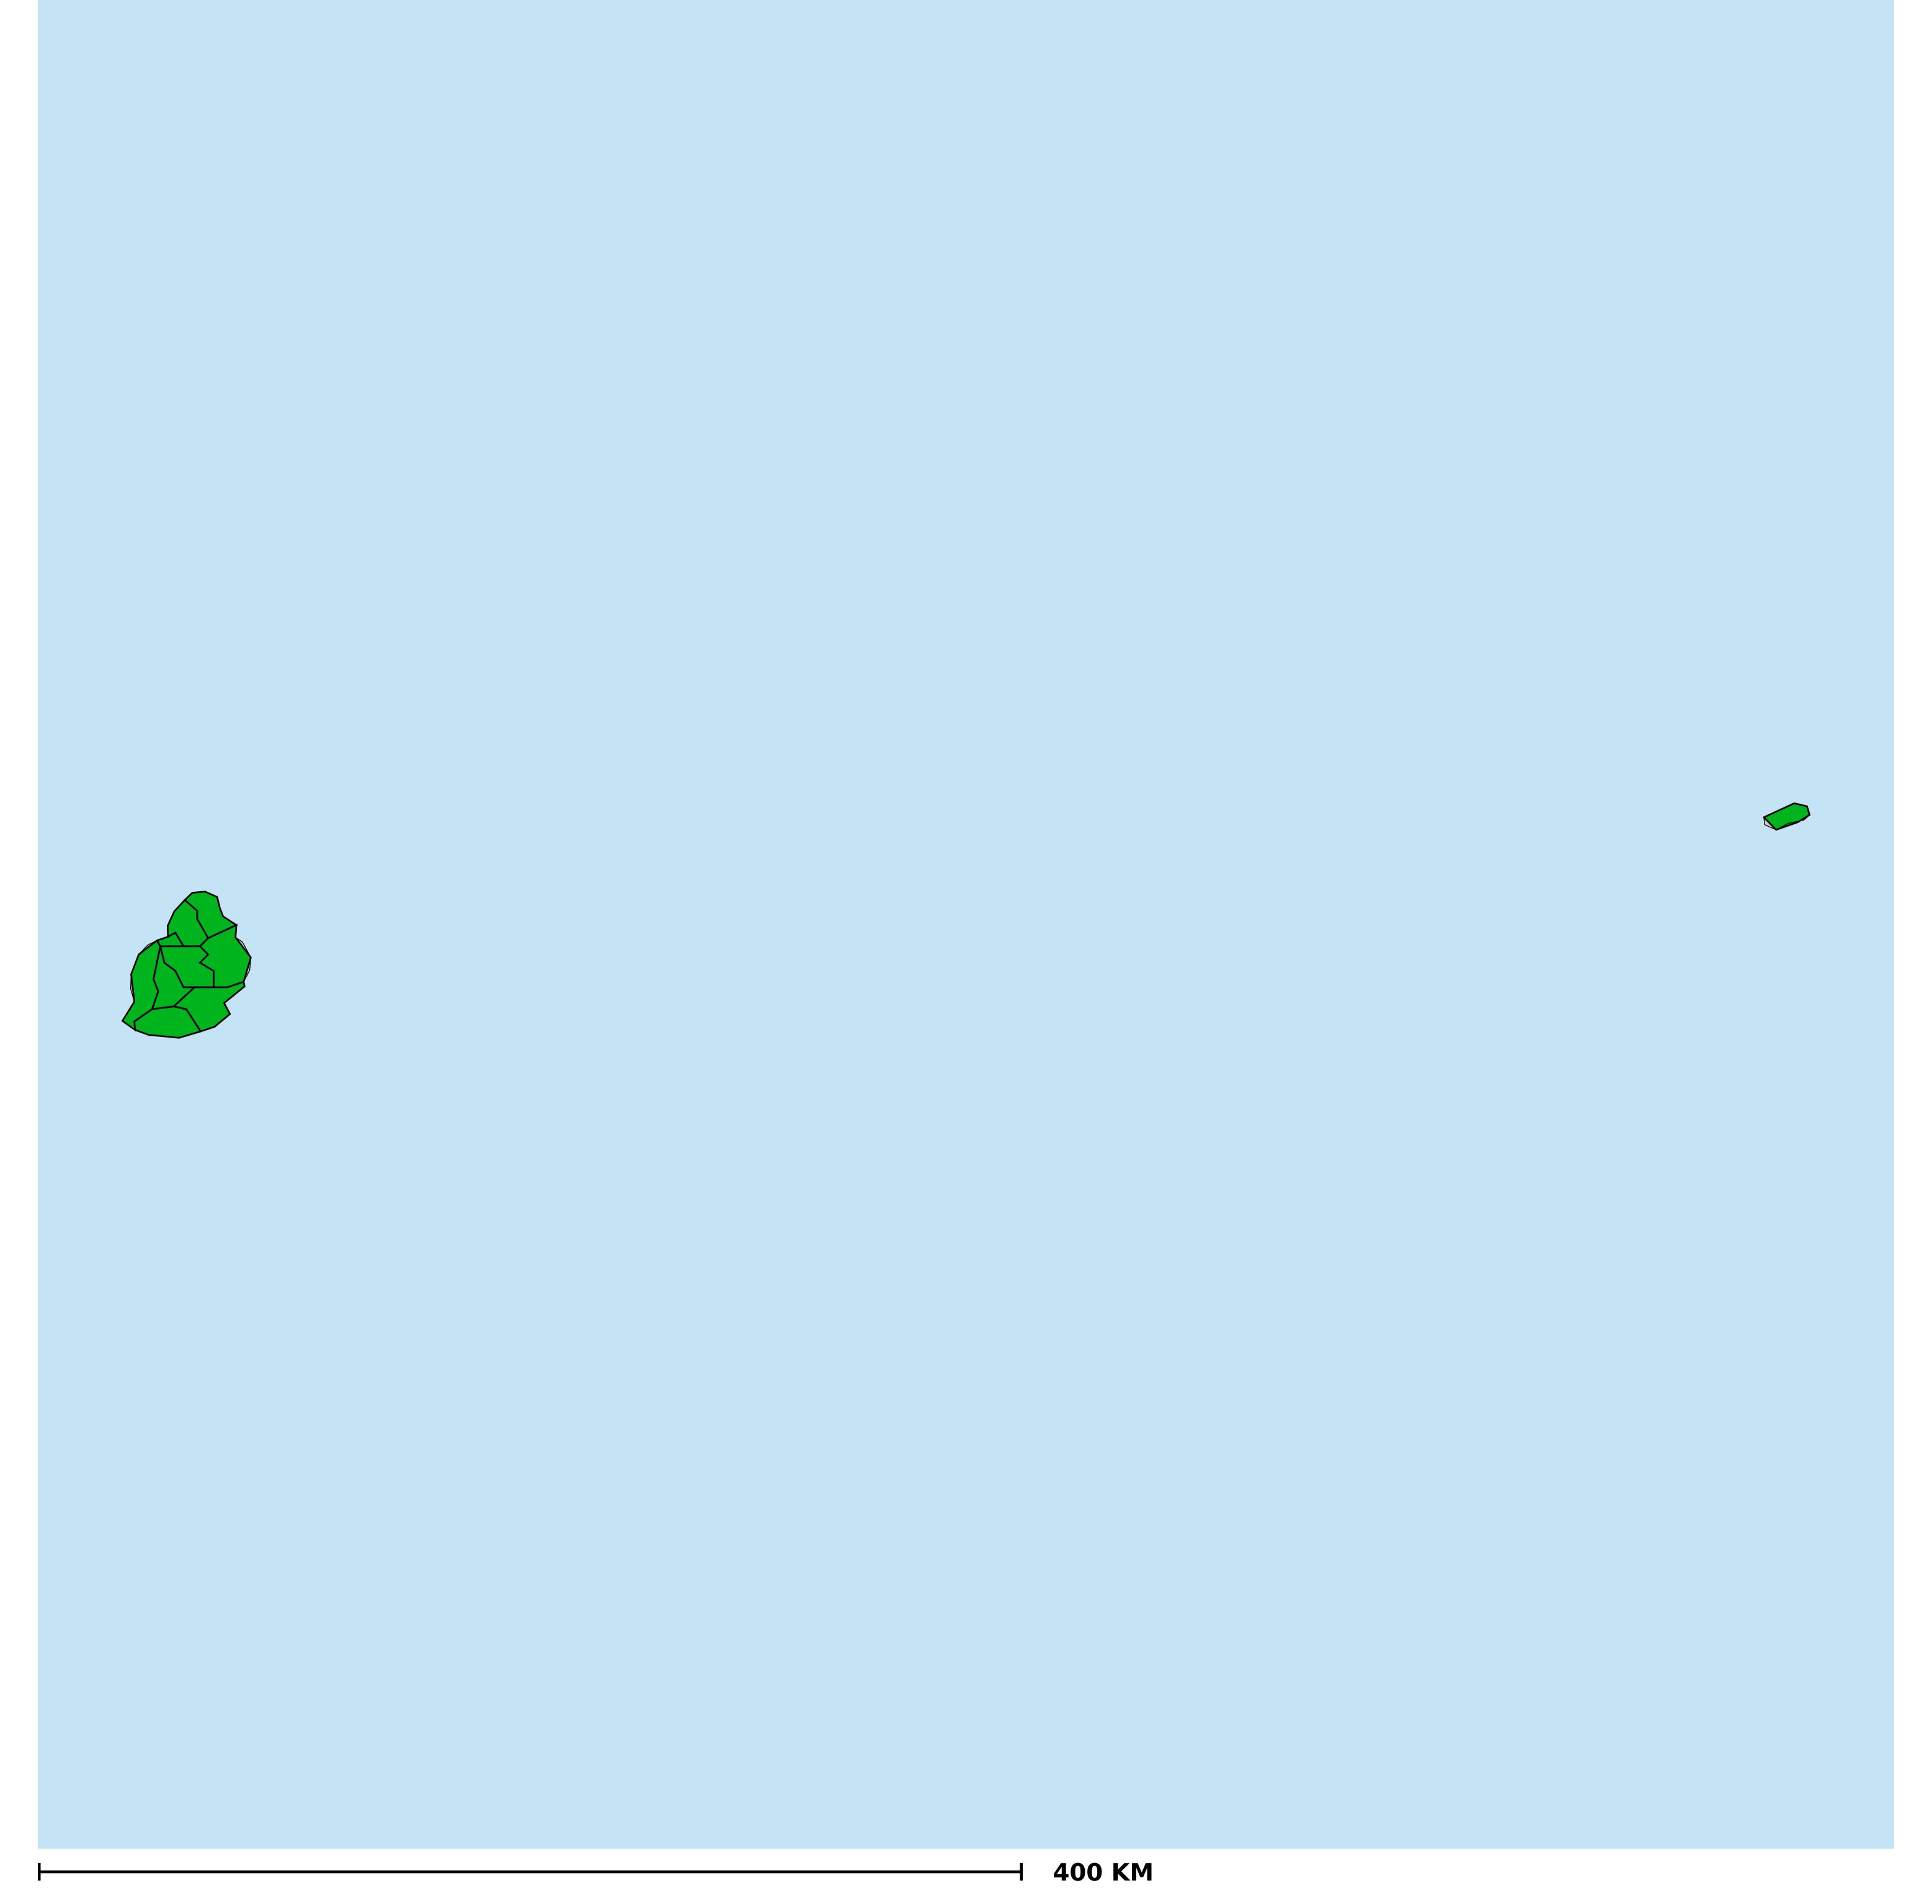

## Mauritius (2021)

Geographic coverage - Total population requiring treatment MDA/PC coverage of Schistosomiasis

Boundaries, names and designations used here do not imply expression of WHO opinion concerning the legal status of any country, territory or area, or of its authorities, or concerning delimitation of frontiers or boundaries. Dotted / dashed lines represent approximate border lines for which there may not yet be full agreement.

Schistosomiasis > MDA/PC coverage > Geographic coverage - Total population requiring treatment

Endemicity unknown
PC not required
PC delivered
Surveillance (prevalence <1%)
PC not delivered - Low/Moderate endemicity
PC not delivered - High endemicity
No data available