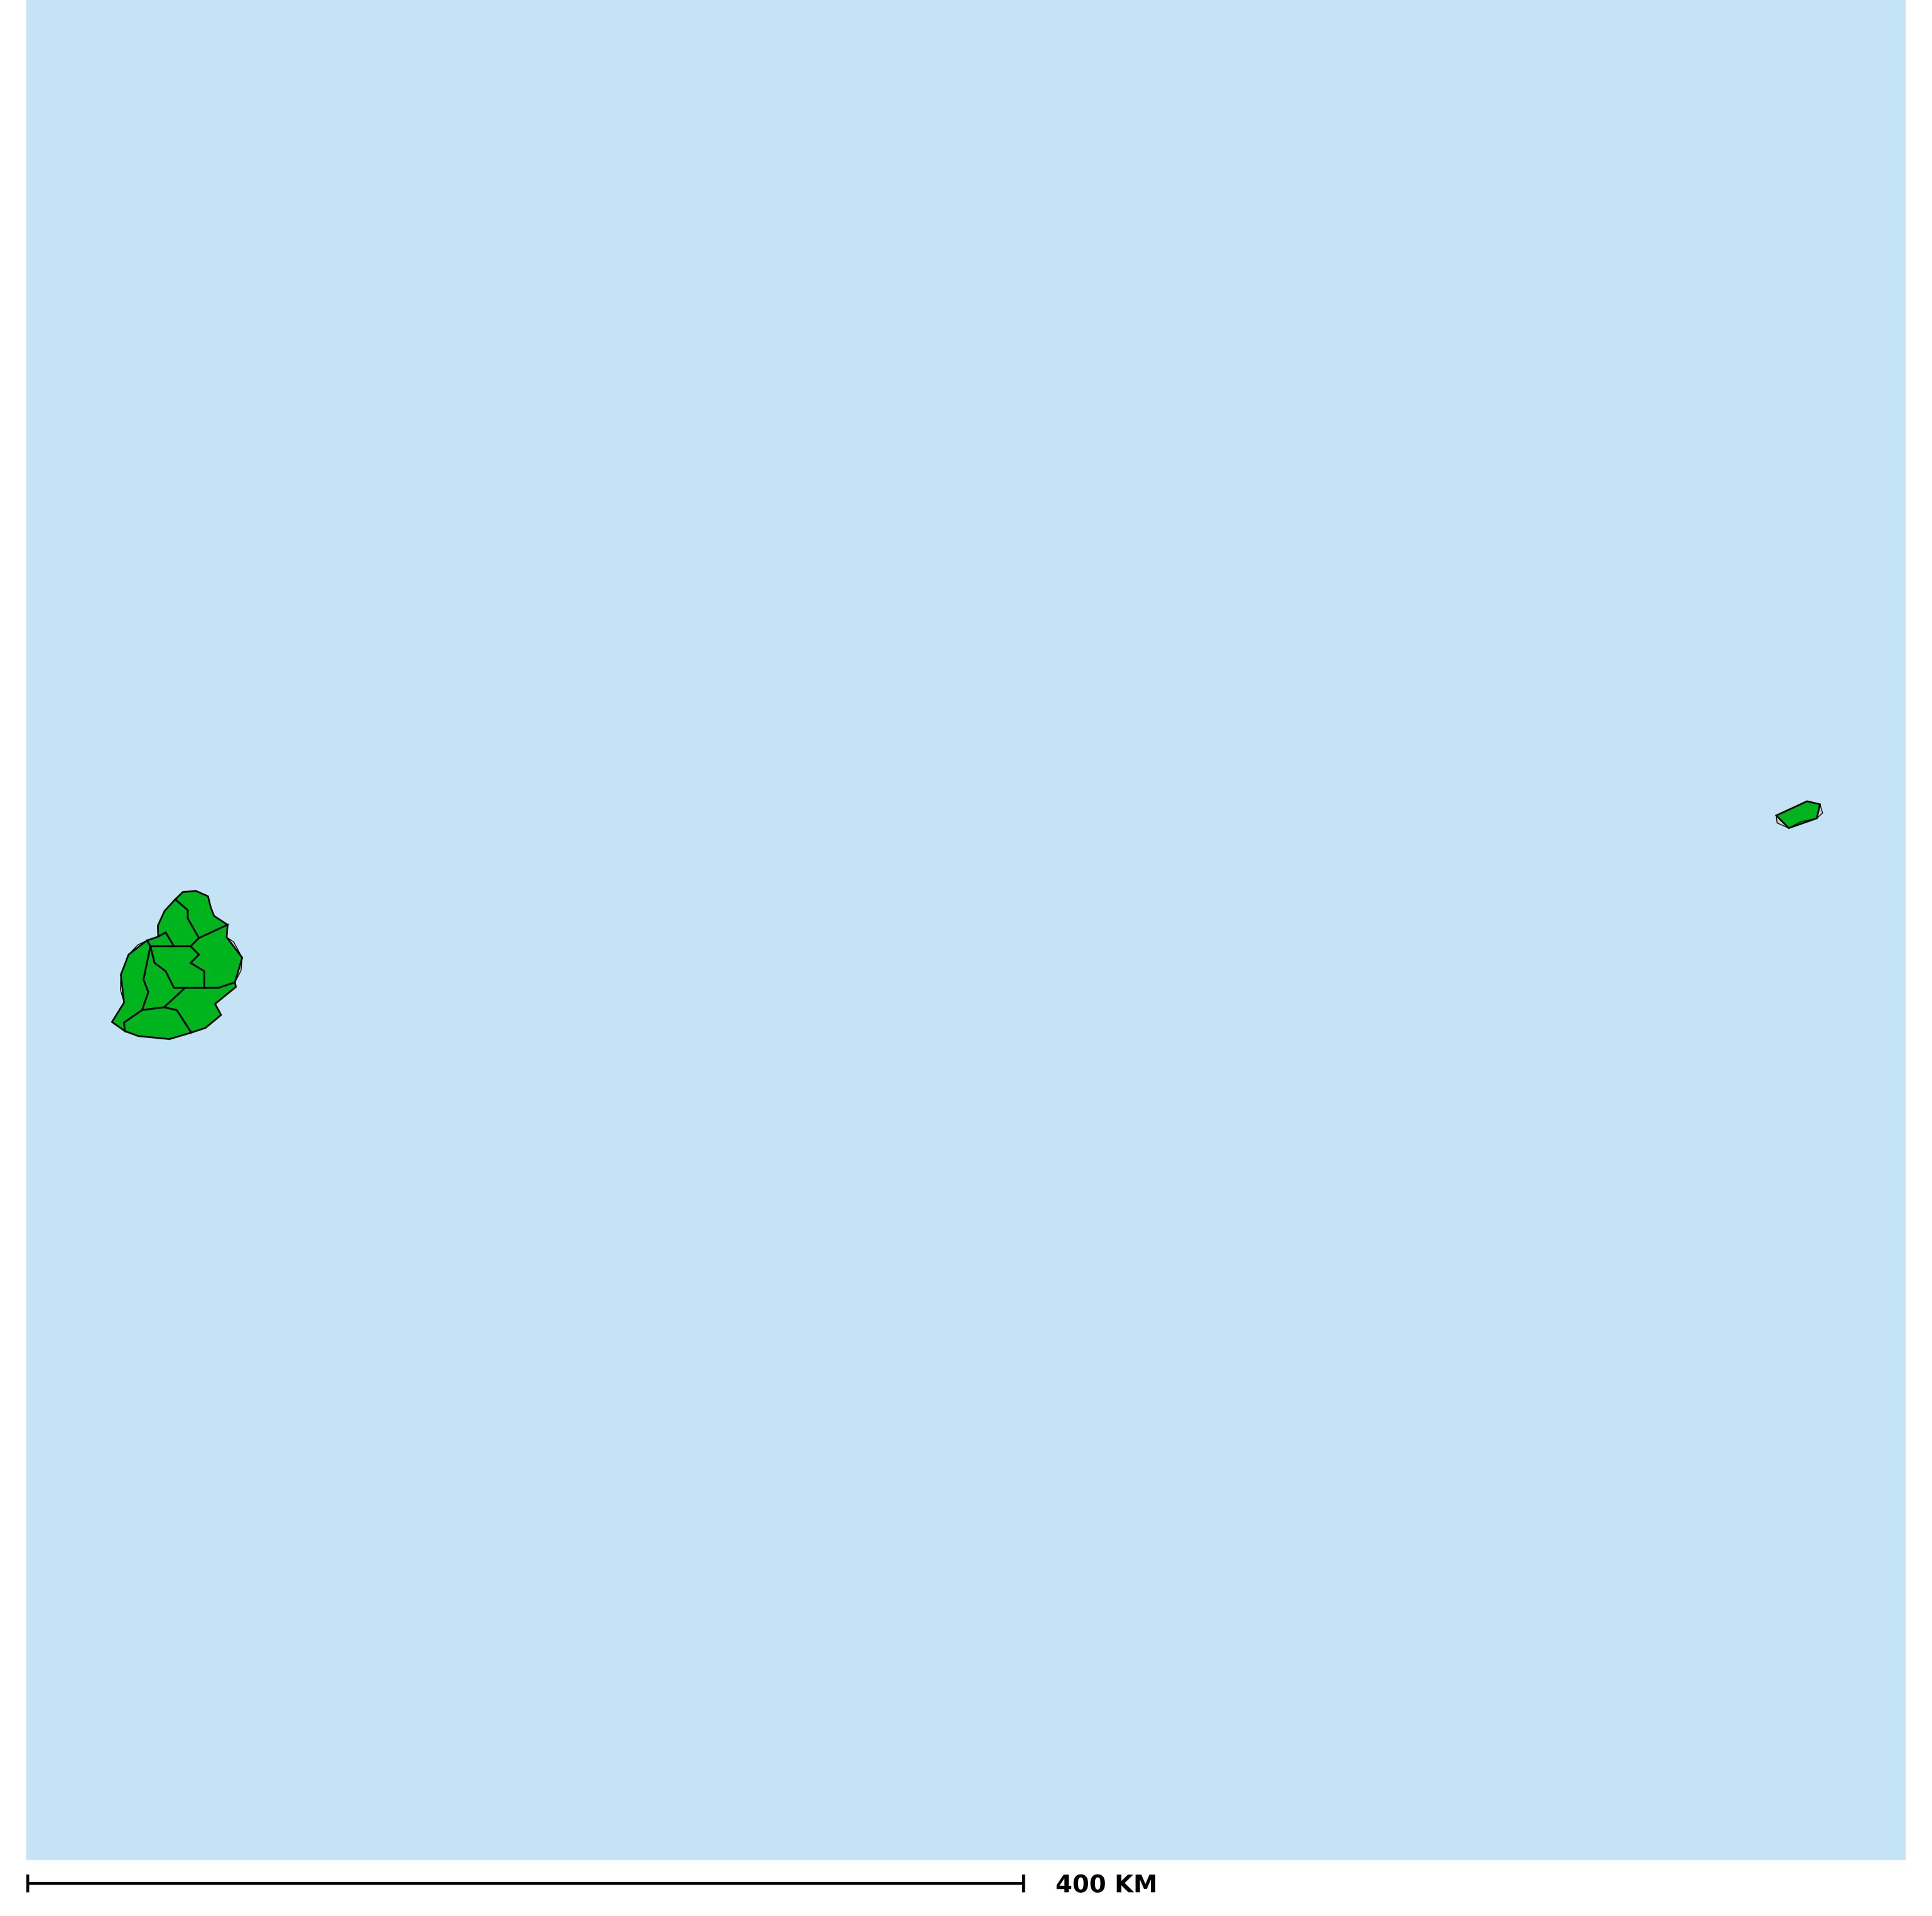

## Mauritius (2017)

Geographic coverage - Total population requiring treatment MDA/PC coverage of Schistosomiasis

Boundaries, names and designations used here do not imply expression of WHO opinion concerning the legal status of any country, territory or area, or of its authorities, or concerning delimitation of frontiers or boundaries. Dotted / dashed lines represent approximate border lines for which there may not yet be full agreement.

Schistosomiasis > MDA/PC coverage > Geographic coverage - Total population requiring treatment

Endemicity unknown
PC not required
PC delivered
PC not delivered - Low/Moderate endemicity
PC not delivered - High endemicity
No data available